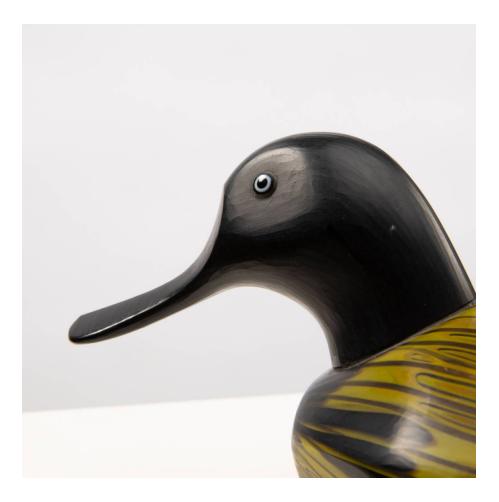

## About Anatra sculpture of a male duck by Toni Zuccheri – Venini Murano

Sculpture of a male duck in black with colored glass rods. Shaping obtained by grinding. Eyes are made of lattimo and black murrines.