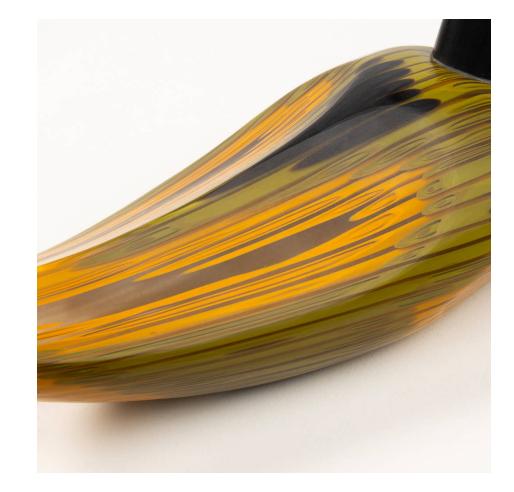

## About Anatra sculpture of a male duck by Toni Zuccheri – Venini Murano

Sculpture of a male duck in black with colored glass rods. Shaping obtained by grinding. Eyes are made of lattimo and black murrines.