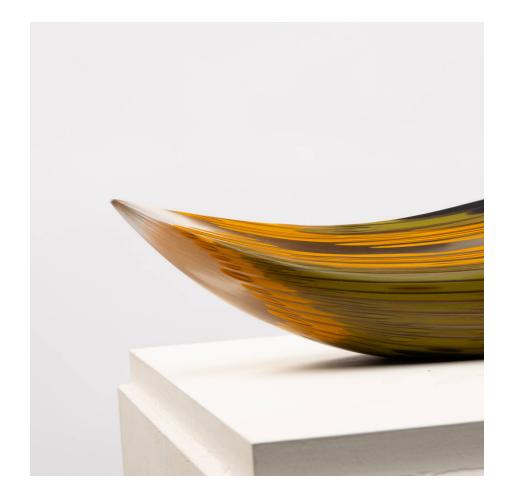

## About Anatra sculpture of a male duck by Toni Zuccheri – Venini Murano

Sculpture of a male duck in black with colored glass rods. Shaping obtained by grinding. Eyes are made of lattimo and black murrines.

## You should know

Very good original condition with normal wear to base. The series designed in 1979. This example manufactured in 1980, signed with diamond point "Venini Italia T.Z 80".