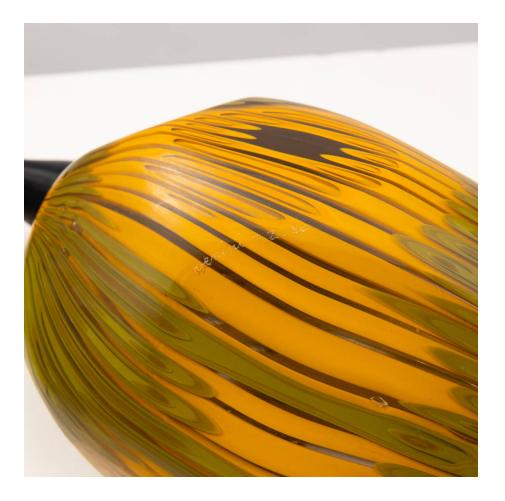

## About Anatra sculpture of a male duck by Toni Zuccheri – Venini Murano

Sculpture of a male duck in black with colored glass rods. Shaping obtained by grinding. Eyes are made of lattimo and black murrines.