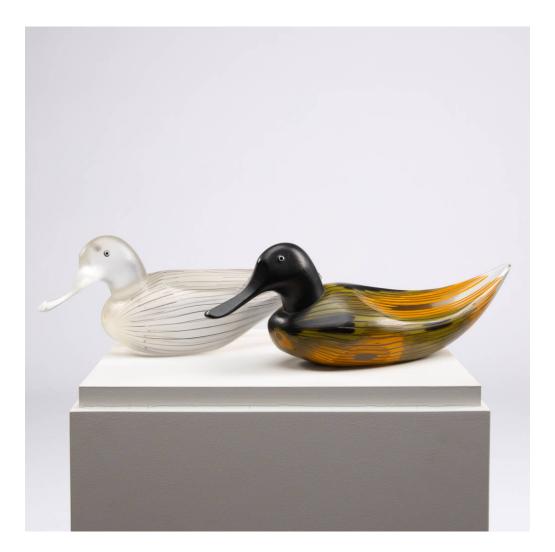

Anatra sculpture of a male duck by Toni Zuccheri – Venini Murano Toni Zuccheri

MANUFACTURER : Venini Murano

PERIOD: 1970's

**DIMENSIONS**:

Height: 4.75 in. (12 cm) Width: 13.75 in. (35 cm) Depth: 4.75 in. (12 cm)

## About Anatra sculpture of a male duck by Toni Zuccheri – Venini Murano

Sculpture of a male duck in black with colored glass rods. Shaping obtained by grinding. Eyes are made of lattimo and black murrines.

## You should know

Very good original condition with normal wear to base. The series designed in 1979. This example manufactured in 1980, signed with diamond point "Venini Italia T.Z 80".