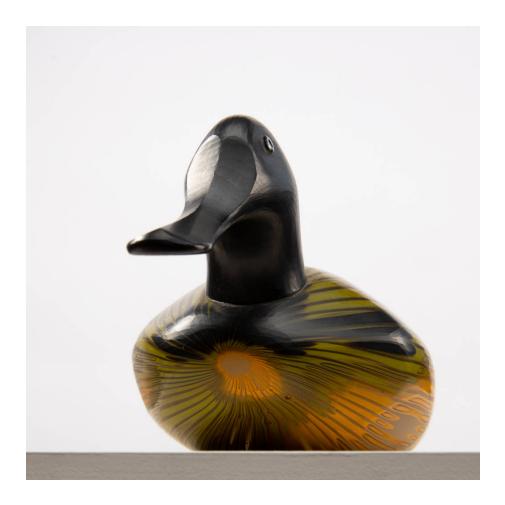

## About Anatra sculpture of a male duck by Toni Zuccheri – Venini Murano

Sculpture of a male duck in black with colored glass rods. Shaping obtained by grinding. Eyes are made of lattimo and black murrines.

## You should know

Very good original condition with normal wear to base. The series designed in 1979. This example manufactured in 1980, signed with diamond point "Venini Italia T.Z 80".