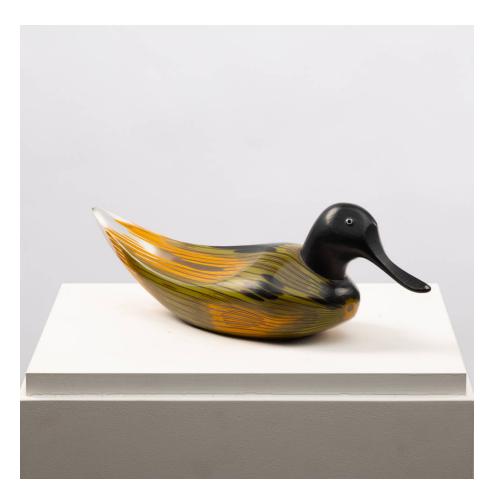

## About Anatra sculpture of a male duck by Toni Zuccheri – Venini Murano

Sculpture of a male duck in black with colored glass rods. Shaping obtained by grinding. Eyes are made of lattimo and black murrines.