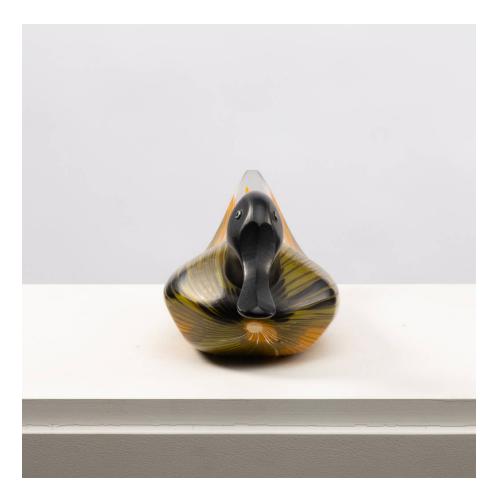

## About Anatra sculpture of a male duck by Toni Zuccheri – Venini Murano

Sculpture of a male duck in black with colored glass rods. Shaping obtained by grinding. Eyes are made of lattimo and black murrines.