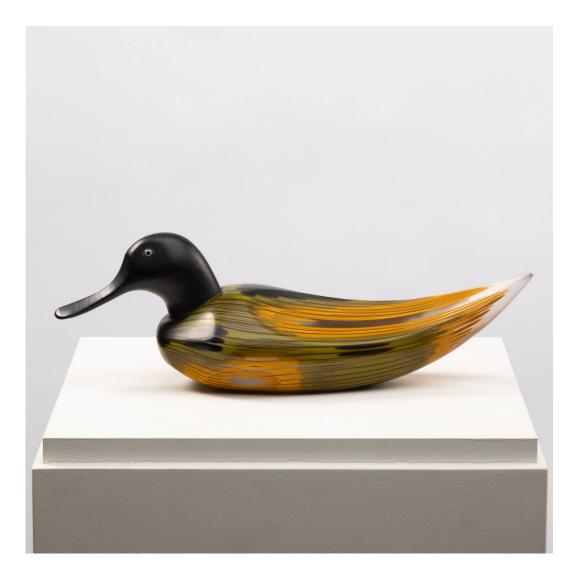

Anatra sculpture of a male duck by Toni Zuccheri – Venini Murano Toni Zuccheri

MANUFACTURER : Venini Murano

PERIOD: 1970's

**DIMENSIONS**:

Height: 4.75 in. (12 cm) Width: 13.75 in. (35 cm) Depth: 4.75 in. (12 cm)

## About Anatra sculpture of a male duck by Toni Zuccheri – Venini Murano

Sculpture of a male duck in black with colored glass rods. Shaping obtained by grinding. Eyes are made of lattimo and black murrines.

## You should know

Very good original condition with normal wear to base. The series designed in 1979. This example manufactured in 1980, signed with diamond point "Venini Italia T.Z 80".