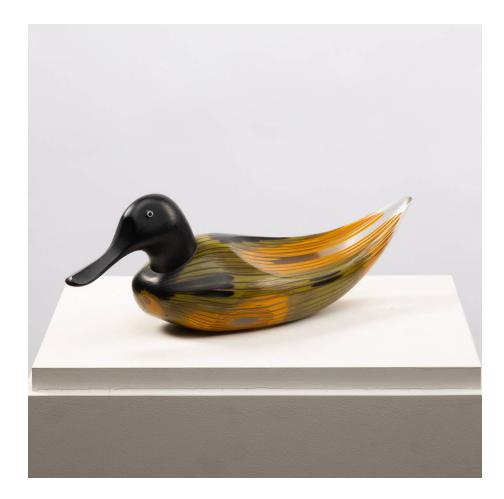

Anatra sculpture of a male duck by Toni Zuccheri – Venini Murano Toni Zuccheri

MANUFACTURER : Venini Murano

PERIOD: 1970's

**DIMENSIONS**:

Height: 4.75 in. (12 cm) Width: 13.75 in. (35 cm) Depth: 4.75 in. (12 cm)

## About Anatra sculpture of a male duck by Toni Zuccheri – Venini Murano

Sculpture of a male duck in black with colored glass rods. Shaping obtained by grinding. Eyes are made of lattimo and black murrines.

## You should know

Very good original condition with normal wear to base. The series designed in 1979. This example manufactured in 1980, signed with diamond point "Venini Italia T.Z 80".