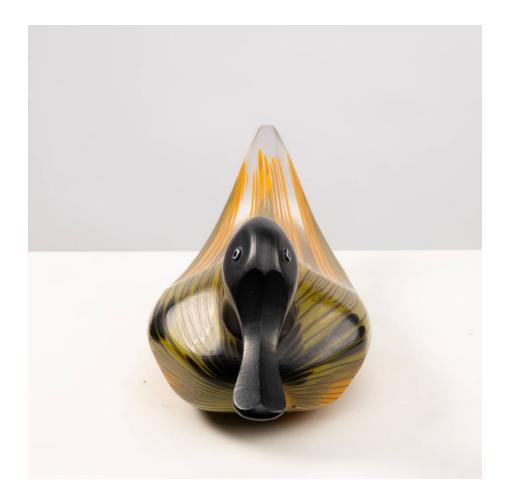

## About Anatra sculpture of a male duck by Toni Zuccheri – Venini Murano

Sculpture of a male duck in black with colored glass rods. Shaping obtained by grinding. Eyes are made of lattimo and black murrines.

## You should know

Very good original condition with normal wear to base. The series designed in 1979. This example manufactured in 1980, signed with diamond point "Venini Italia T.Z 80".