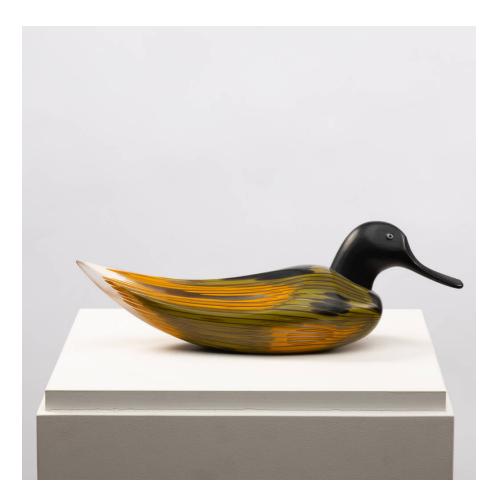

## About Anatra sculpture of a male duck by Toni Zuccheri – Venini Murano

Sculpture of a male duck in black with colored glass rods. Shaping obtained by grinding. Eyes are made of lattimo and black murrines.