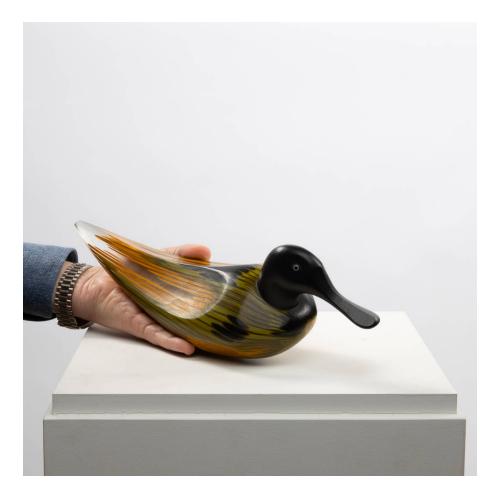

Anatra sculpture of a male duck by Toni Zuccheri – Venini Murano Toni Zuccheri

MANUFACTURER : Venini Murano

PERIOD: 1970's

**DIMENSIONS**:

Height: 4.75 in. (12 cm) Width: 13.75 in. (35 cm) Depth: 4.75 in. (12 cm)

## About Anatra sculpture of a male duck by Toni Zuccheri – Venini Murano

Sculpture of a male duck in black with colored glass rods. Shaping obtained by grinding. Eyes are made of lattimo and black murrines.

## You should know

Very good original condition with normal wear to base. The series designed in 1979. This example manufactured in 1980, signed with diamond point "Venini Italia T.Z 80".