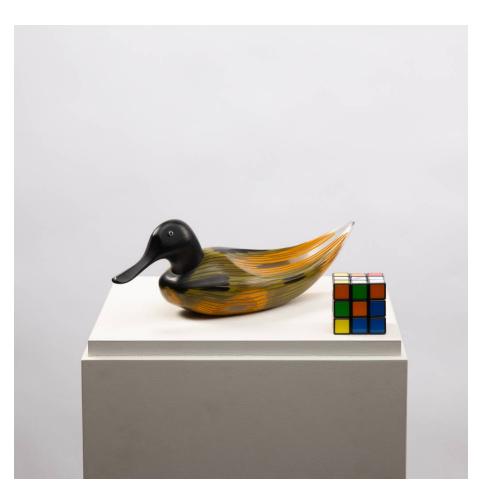

Anatra sculpture of a male duck by Toni Zuccheri – Venini Murano Toni Zuccheri

MANUFACTURER : Venini Murano

PERIOD: 1970's

**DIMENSIONS**:

Height: 4.75 in. (12 cm) Width: 13.75 in. (35 cm) Depth: 4.75 in. (12 cm)

## About Anatra sculpture of a male duck by Toni Zuccheri – Venini Murano

Sculpture of a male duck in black with colored glass rods. Shaping obtained by grinding. Eyes are made of lattimo and black murrines.

## You should know

Very good original condition with normal wear to base. The series designed in 1979. This example manufactured in 1980, signed with diamond point "Venini Italia T.Z 80".