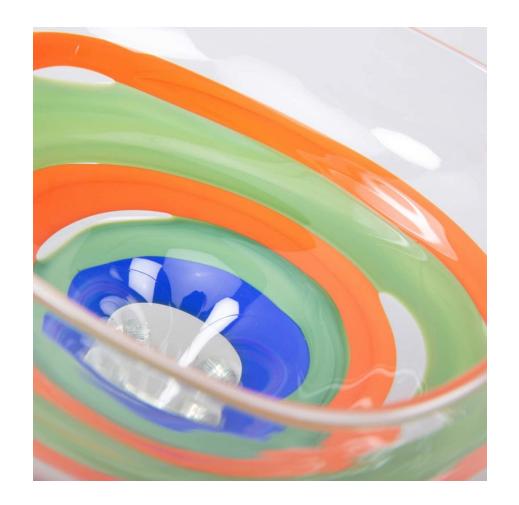

#### About Large TV cup by Ludovico Diaz de Santillana – Venini Murano

A rare large cup designed for Philips around 1968 – 1970 by Ludovico Diaz de Santillana. A rectangular cup on a cylindrical high foot. The centre decorated with concentric bands of orange, blue and green glass. This design ordered by the company Philips at Venini around 1968 remind the beginning of color televisions.