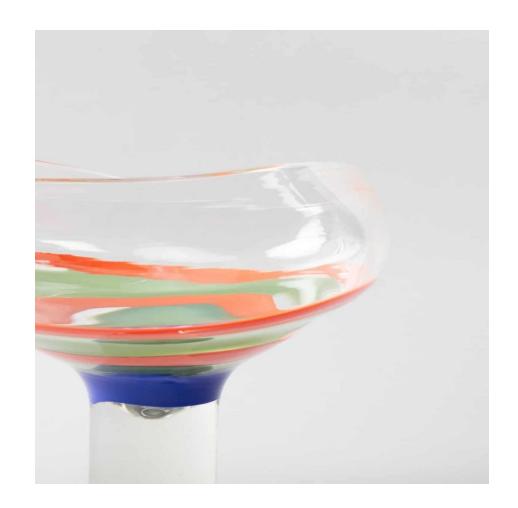

#### About Large TV cup by Ludovico Diaz de Santillana – Venini Murano

A rare large cup designed for Philips around 1968 – 1970 by Ludovico Diaz de Santillana. A rectangular cup on a cylindrical high foot. The centre decorated with concentric bands of orange, blue and green glass. This design ordered by the company Philips at Venini around 1968 remind the beginning of color televisions.

#### You should know

Signed with diamond point "VENINI PHILIPS". Very good condition.