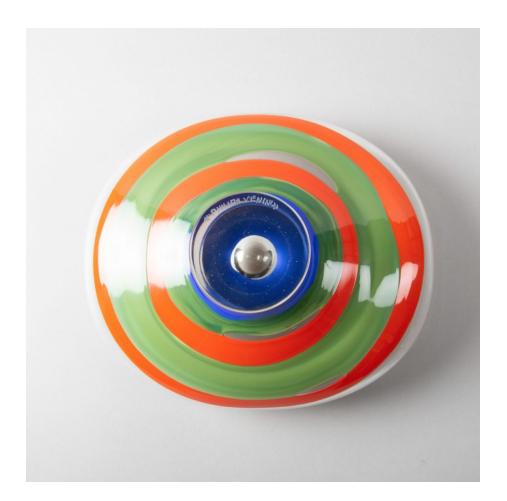

#### About Large TV cup by Ludovico Diaz de Santillana – Venini Murano

A rare large cup designed for Philips around 1968 – 1970 by Ludovico Diaz de Santillana. A rectangular cup on a cylindrical high foot. The centre decorated with concentric bands of orange, blue and green glass. This design ordered by the company Philips at Venini around 1968 remind the beginning of color televisions.

#### You should know

Signed with diamond point "VENINI PHILIPS". Very good condition.