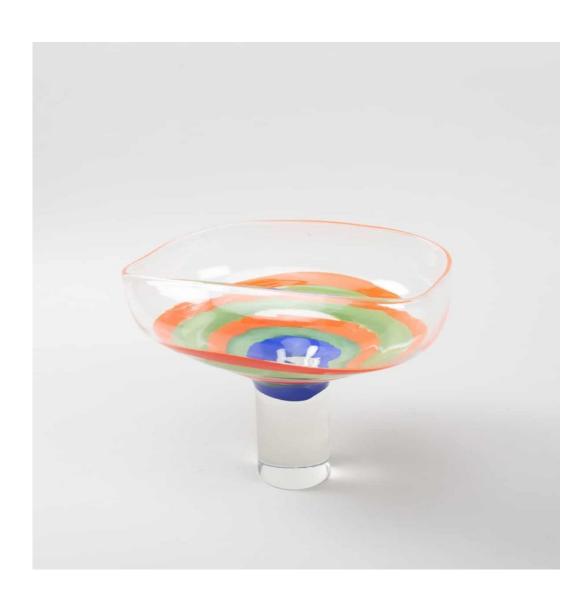

# Large TV cup by Ludovico Diaz de Santillana – Venini Murano

Ludovico Diaz de Santillana

MANUFACTURER:

Venini Murano

PERIOD:

1960's

**DIMENSIONS:** 

Height: 7 in. (18 cm)| Width: 8.50 in. (21,5 cm)| Depth: 7.25 in. (18,5 cm)

#### About Large TV cup by Ludovico Diaz de Santillana – Venini Murano

A rare large cup designed for Philips around 1968 – 1970 by Ludovico Diaz de Santillana. A rectangular cup on a cylindrical high foot. The centre decorated with concentric bands of orange, blue and green glass. This design ordered by the company Philips at Venini around 1968 remind the beginning of color televisions.