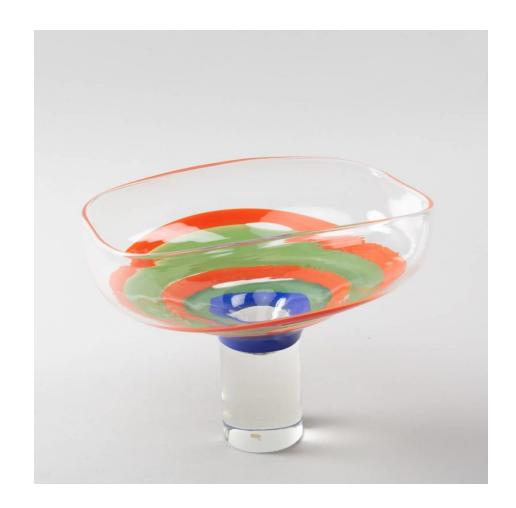

# Large TV cup by Ludovico Diaz de Santillana – Venini Murano

Ludovico Diaz de Santillana

MANUFACTURER:

Venini Murano

PERIOD:

1960's

**DIMENSIONS:** 

Height: 7 in. (18 cm)| Width: 8.50 in. (21,5 cm)| Depth: 7.25 in. (18,5 cm)

#### About Large TV cup by Ludovico Diaz de Santillana – Venini Murano

A rare large cup designed for Philips around 1968 – 1970 by Ludovico Diaz de Santillana. A rectangular cup on a cylindrical high foot. The centre decorated with concentric bands of orange, blue and green glass. This design ordered by the company Philips at Venini around 1968 remind the beginning of color televisions.