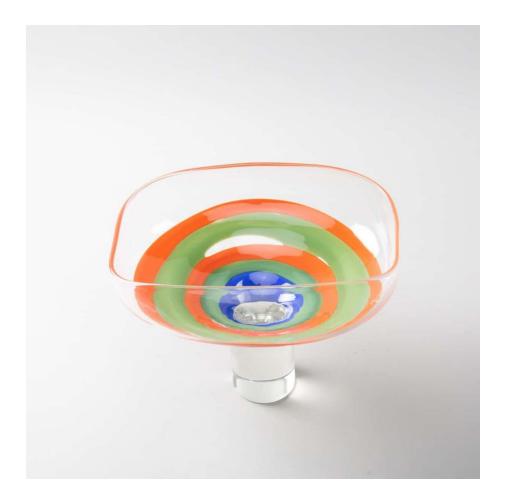

#### About Large TV cup by Ludovico Diaz de Santillana – Venini Murano

A rare large cup designed for Philips around 1968 – 1970 by Ludovico Diaz de Santillana. A rectangular cup on a cylindrical high foot. The centre decorated with concentric bands of orange, blue and green glass. This design ordered by the company Philips at Venini around 1968 remind the beginning of color televisions.

#### You should know

Signed with diamond point "VENINI PHILIPS". Very good condition.