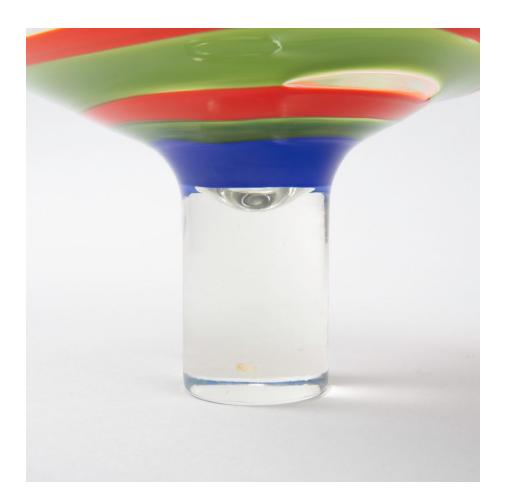

#### About Large TV cup by Ludovico Diaz de Santillana – Venini Murano

A rare large cup designed for Philips around 1968 – 1970 by Ludovico Diaz de Santillana. A rectangular cup on a cylindrical high foot. The centre decorated with concentric bands of orange, blue and green glass. This design ordered by the company Philips at Venini around 1968 remind the beginning of color televisions.

#### You should know

Signed with diamond point "VENINI PHILIPS". Very good condition.