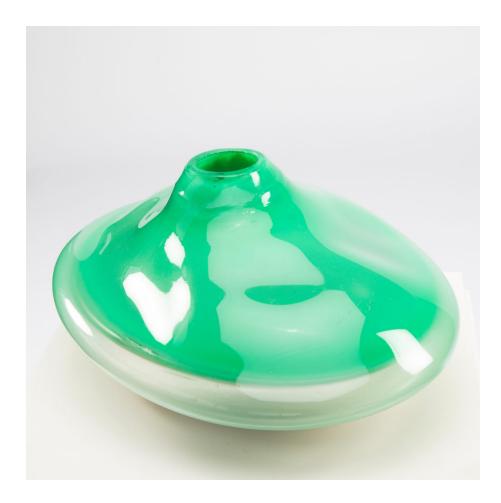

## About Espansione Libero Verde by Lino Sabattini

Vase consisting of a base in the form of a large saucer in silvered metal in which a very clear green glass expansion has been blown. The blown glass constituting a free form in the shape of a volcano "overflowing" from the saucer and pierced with an upper orifice. Metal part made by Lino Sabattini , blown glass by Seguso Vetri d'Arte. Around 1973. This piece named by Lino Sabattini "free expansion" is a prototype and is unique on the market. Some pieces of this family are represented on the website dedicated to the work of Lino Sabattini. In very good condition, the silvered plating recently restored. Signed "SABATTINI MADE IN ITALY" with embossed Sabattini logo. Lino Sabattini (1925 – 2016), is a self-taught Italian silversmith and designer. Between 1956 and 1963, Lino Sabattini was director of the "design" section with the French silversmith Christofle.