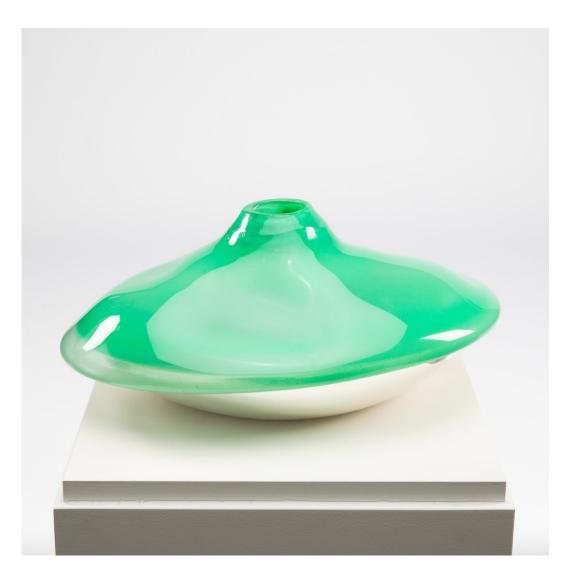

## Espansione Libero Verde by Lino Sabattini Lino Sabattini

MANUFACTURER : Seguso Vetri d'Arte

PERIOD : 1950's

DIMENSIONS : Height: 6.75 in. (17 cm)| Width: 14.75 in. (37,5 cm)| Depth: 10.25 in. (26 cm)

## About Espansione Libero Verde by Lino Sabattini

Vase consisting of a base in the form of a large saucer in silvered metal in which a very clear green glass expansion has been blown. The blown glass constituting a free form in the shape of a volcano "overflowing" from the saucer and pierced with an upper orifice. Metal part made by Lino Sabattini , blown glass by Seguso Vetri d'Arte. Around 1973. This piece named by Lino Sabattini "free expansion" is a prototype and is unique on the market. Some pieces of this family are represented on the website dedicated to the work of Lino Sabattini. In very good condition, the silvered plating recently restored. Signed "SABATTINI MADE IN ITALY" with embossed Sabattini logo. Lino Sabattini (1925 – 2016), is a self-taught Italian silversmith and designer. Between 1956 and 1963, Lino Sabattini was director of the "design" section with the French silversmith Christofle.