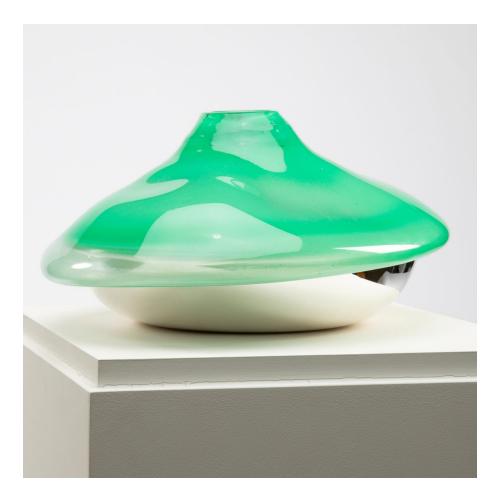

## About Espansione Libero Verde by Lino Sabattini

Vase consisting of a base in the form of a large saucer in silvered metal in which a very clear green glass expansion has been blown. The blown glass constituting a free form in the shape of a volcano "overflowing" from the saucer and pierced with an upper orifice. Metal part made by Lino Sabattini , blown glass by Seguso Vetri d'Arte. Around 1973. This piece named by Lino Sabattini "free expansion" is a prototype and is unique on the market. Some pieces of this family are represented on the website dedicated to the work of Lino Sabattini. In very good condition, the silvered plating recently restored. Signed "SABATTINI MADE IN ITALY" with embossed Sabattini logo. Lino Sabattini (1925 – 2016), is a self-taught Italian silversmith and designer. Between 1956 and 1963, Lino Sabattini was director of the "design" section with the French silversmith Christofle.