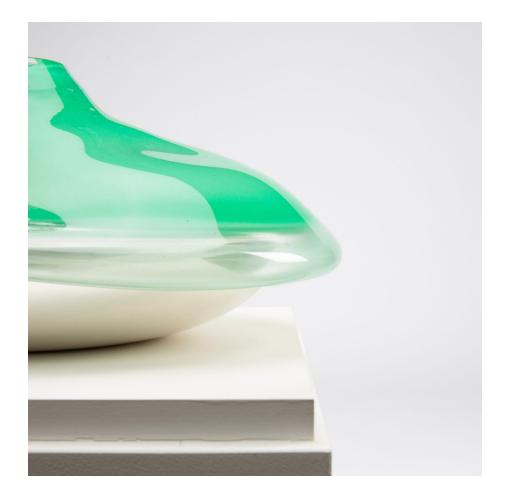

## About Espansione Libero Verde by Lino Sabattini

Vase consisting of a base in the form of a large saucer in silvered metal in which a very clear green glass expansion has been blown. The blown glass constituting a free form in the shape of a volcano "overflowing" from the saucer and pierced with an upper orifice. Metal part made by Lino Sabattini , blown glass by Seguso Vetri d'Arte. Around 1973. This piece named by Lino Sabattini "free expansion" is a prototype and is unique on the market. Some pieces of this family are represented on the website dedicated to the work of Lino Sabattini. In very good condition, the silvered plating recently restored. Signed "SABATTINI MADE IN ITALY" with embossed Sabattini logo. Lino Sabattini (1925 – 2016), is a self-taught Italian silversmith and designer. Between 1956 and 1963, Lino Sabattini was director of the "design" section with the French silversmith Christofle.