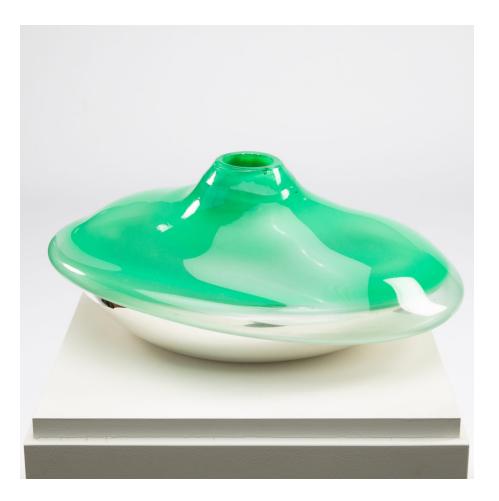

## Espansione Libero Verde by Lino Sabattini Lino Sabattini

MANUFACTURER : Seguso Vetri d'Arte

PERIOD : 1950's

DIMENSIONS : Height: 6.75 in. (17 cm)| Width: 14.75 in. (37,5 cm)| Depth: 10.25 in. (26 cm)

## About Espansione Libero Verde by Lino Sabattini

Vase consisting of a base in the form of a large saucer in silvered metal in which a very clear green glass expansion has been blown. The blown glass constituting a free form in the shape of a volcano "overflowing" from the saucer and pierced with an upper orifice. Metal part made by Lino Sabattini , blown glass by Seguso Vetri d'Arte. Around 1973. This piece named by Lino Sabattini "free expansion" is a prototype and is unique on the market. Some pieces of this family are represented on the website dedicated to the work of Lino Sabattini. In very good condition, the silvered plating recently restored. Signed "SABATTINI MADE IN ITALY" with embossed Sabattini logo. Lino Sabattini (1925 – 2016), is a self-taught Italian silversmith and designer. Between 1956 and 1963, Lino Sabattini was director of the "design" section with the French silversmith Christofle.