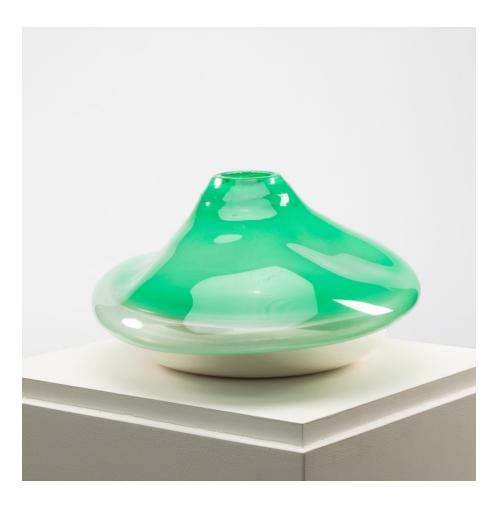

## About Espansione Libero Verde by Lino Sabattini

Vase consisting of a base in the form of a large saucer in silvered metal in which a very clear green glass expansion has been blown. The blown glass constituting a free form in the shape of a volcano "overflowing" from the saucer and pierced with an upper orifice. Metal part made by Lino Sabattini , blown glass by Seguso Vetri d'Arte. Around 1973. This piece named by Lino Sabattini "free expansion" is a prototype and is unique on the market. Some pieces of this family are represented on the website dedicated to the work of Lino Sabattini. In very good condition, the silvered plating recently restored. Signed "SABATTINI MADE IN ITALY" with embossed Sabattini logo. Lino Sabattini (1925 – 2016), is a self-taught Italian silversmith and designer. Between 1956 and 1963, Lino Sabattini was director of the "design" section with the French silversmith Christofle.