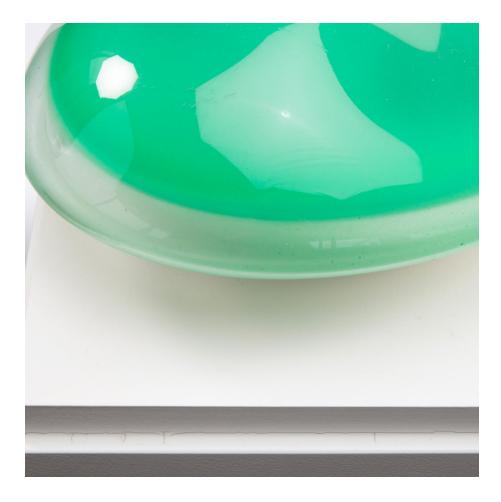

## About Espansione Libero Verde by Lino Sabattini

Vase consisting of a base in the form of a large saucer in silvered metal in which a very clear green glass expansion has been blown. The blown glass constituting a free form in the shape of a volcano "overflowing" from the saucer and pierced with an upper orifice. Metal part made by Lino Sabattini , blown glass by Seguso Vetri d'Arte. Around 1973. This piece named by Lino Sabattini "free expansion" is a prototype and is unique on the market. Some pieces of this family are represented on the website dedicated to the work of Lino Sabattini. In very good condition, the silvered plating recently restored. Signed "SABATTINI MADE IN ITALY" with embossed Sabattini logo. Lino Sabattini (1925 – 2016), is a self-taught Italian silversmith and designer. Between 1956 and 1963, Lino Sabattini was director of the "design" section with the French silversmith Christofle.