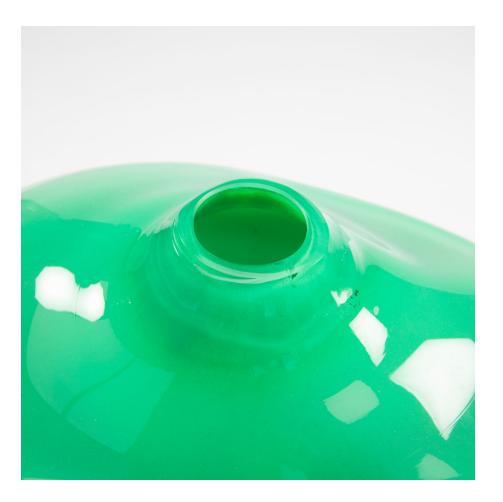

## About Espansione Libero Verde by Lino Sabattini

Vase consisting of a base in the form of a large saucer in silvered metal in which a very clear green glass expansion has been blown. The blown glass constituting a free form in the shape of a volcano "overflowing" from the saucer and pierced with an upper orifice. Metal part made by Lino Sabattini , blown glass by Seguso Vetri d'Arte. Around 1973. This piece named by Lino Sabattini "free expansion" is a prototype and is unique on the market. Some pieces of this family are represented on the website dedicated to the work of Lino Sabattini. In very good condition, the silvered plating recently restored. Signed "SABATTINI MADE IN ITALY" with embossed Sabattini logo. Lino Sabattini (1925 – 2016), is a self-taught Italian silversmith and designer. Between 1956 and 1963, Lino Sabattini was director of the "design" section with the French silversmith Christofle.

## You should know

Signed "SABATTINI MADE IN ITALY" with embossed Sabattini logo. Very good condition.