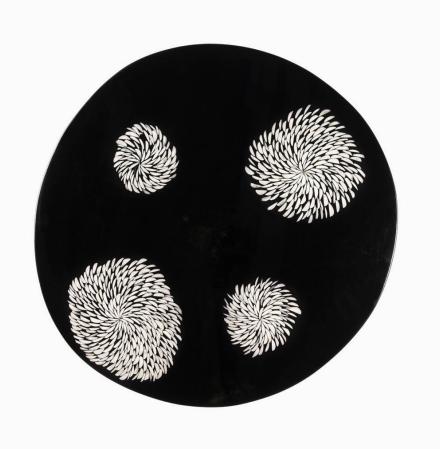

Circular high pedestal table by Ado Chale – Black resin inlaid with bone marquetry arranged in 4 abstract-shaped circles Ado Chale

MANUFACTURER : Ado Chale

PERIOD : 1990's

DIMENSIONS : Height: 27.5 in. (70 cm)| Diameter: 27.5 in. (70 cm)

## About Circular high pedestal table by Ado Chale – Black resin inlaid with bone marquetry arranged in 4 abstractshaped circles

High circular pedestal table, in black resin inlaid with bone marquetry arranged in 4 circles of abstract design. The top resting on a large tripod foot with round sections, the round section, unique in the designer's work, matches perfectly with the size and abstract design of the top. The table, manufactured by Ado Chale around 1990 is signed "Chale" (bronze signature), it is also accompanied by a certificate of authenticity issued by Ado Chale in May 2021. The top is completely independent of the legs, the top is in very good condition and has some scratches from use. The foot is also in very good condition and has its use patina.