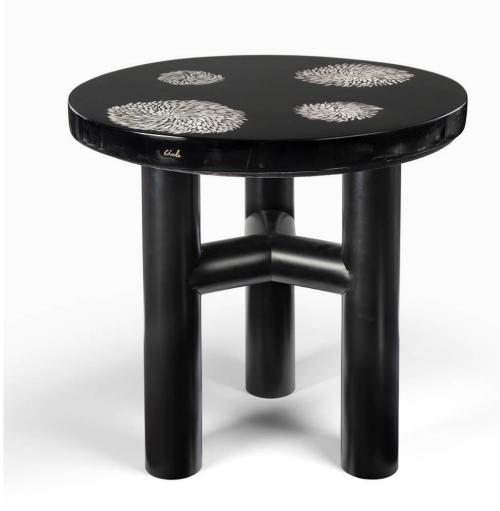

Circular high pedestal table by Ado Chale – Black resin inlaid with bone marquetry arranged in 4 abstract-shaped circles Ado Chale

MANUFACTURER : Ado Chale

PERIOD : 1990's

DIMENSIONS : Height: 27.5 in. (70 cm)| Diameter: 27.5 in. (70 cm)

## About Circular high pedestal table by Ado Chale – Black resin inlaid with bone marquetry arranged in 4 abstractshaped circles

High circular pedestal table, in black resin inlaid with bone marquetry arranged in 4 circles of abstract design. The top resting on a large tripod foot with round sections, the round section, unique in the designer's work, matches perfectly with the size and abstract design of the top. The table, manufactured by Ado Chale around 1990 is signed "Chale" (bronze signature), it is also accompanied by a certificate of authenticity issued by Ado Chale in May 2021. The top is completely independent of the legs, the top is in very good condition and has some scratches from use. The foot is also in very good condition and has its use patina.