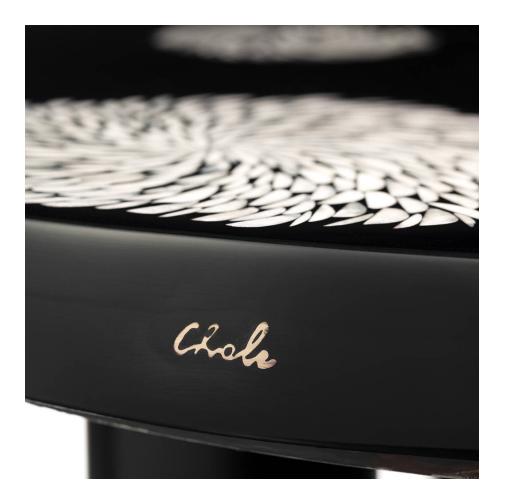

## About Circular high pedestal table by Ado Chale – Black resin inlaid with bone marquetry arranged in 4 abstractshaped circles

High circular pedestal table, in black resin inlaid with bone marquetry arranged in 4 circles of abstract design. The top resting on a large tripod foot with round sections, the round section, unique in the designer's work, matches perfectly with the size and abstract design of the top. The table, manufactured by Ado Chale around 1990 is signed "Chale" (bronze signature), it is also accompanied by a certificate of authenticity issued by Ado Chale in May 2021. The top is completely independent of the legs, the top is in very good condition and has some scratches from use. The foot is also in very good condition and has its use patina.