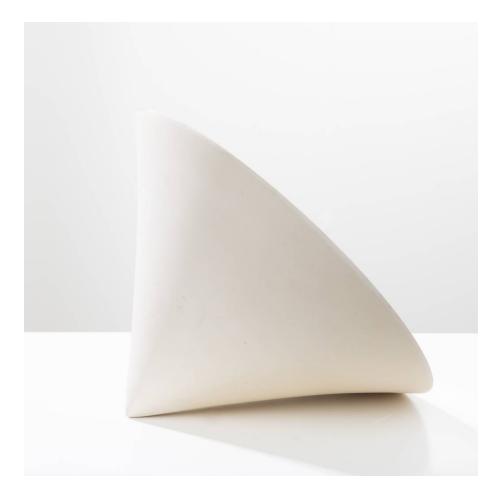

#### About Enameled ceramic sculpture by Antonino Spoto

Sculpture of conical shape in enameled ceramic, the conical surface enameled in matt white color, the "base" enameled in bright orange color. Produced in 2013. Considered one of the beautiful surprises of Belgian ceramics in recent years, Antonino Spoto devotes his entire free time to his work. His primary profession is medicine. In addition to perfection in the study of forms and technical realization, Spoto's works surprise with particularly singular color associations. Antonino Spoto was born in Haine-Saint-Paul in 1953, he lives and works in Mont-sur-Marchienne (Charleroi).