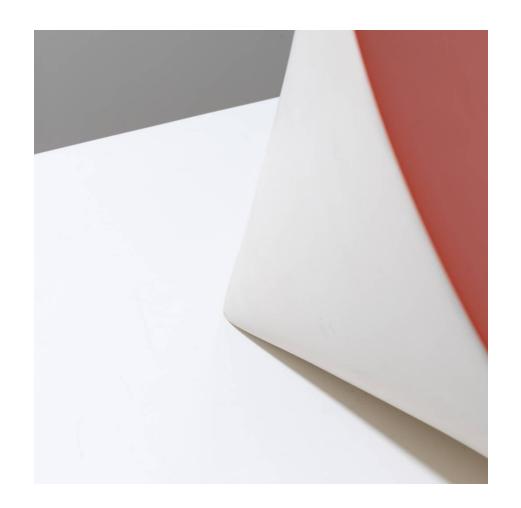

#### About Enameled ceramic sculpture by Antonino Spoto

Sculpture of conical shape in enameled ceramic, the conical surface enameled in matt white color, the "base" enameled in bright orange color. Produced in 2013. Considered one of the beautiful surprises of Belgian ceramics in recent years, Antonino Spoto devotes his entire free time to his work. His primary profession is medicine. In addition to perfection in the study of forms and technical realization, Spoto's works surprise with particularly singular color associations. Antonino Spoto was born in Haine-Saint-Paul in 1953, he lives and works in Mont-sur-Marchienne (Charleroi).