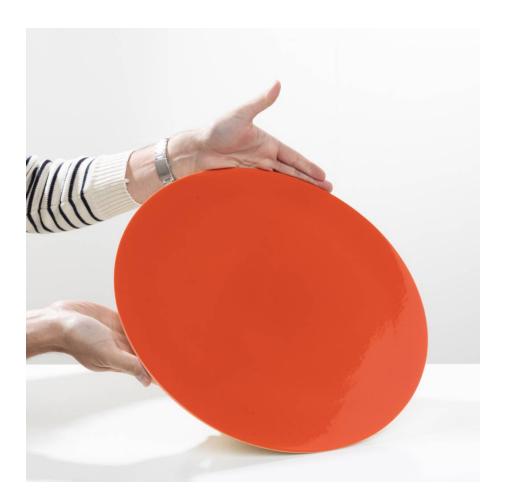

#### About Enameled ceramic sculpture by Antonino Spoto

Sculpture of conical shape in enameled ceramic, the conical surface enameled in matt white color, the "base" enameled in bright orange color. Produced in 2013. Considered one of the beautiful surprises of Belgian ceramics in recent years, Antonino Spoto devotes his entire free time to his work. His primary profession is medicine. In addition to perfection in the study of forms and technical realization, Spoto's works surprise with particularly singular color associations. Antonino Spoto was born in Haine-Saint-Paul in 1953, he lives and works in Mont-sur-Marchienne (Charleroi).