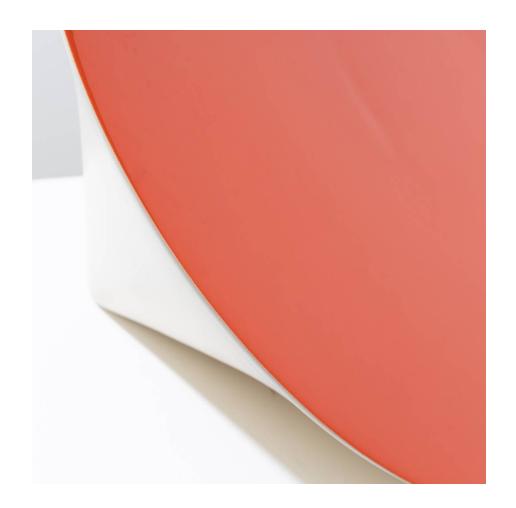

#### About Enameled ceramic sculpture by Antonino Spoto

Sculpture of conical shape in enameled ceramic, the conical surface enameled in matt white color, the "base" enameled in bright orange color. Produced in 2013. Considered one of the beautiful surprises of Belgian ceramics in recent years, Antonino Spoto devotes his entire free time to his work. His primary profession is medicine. In addition to perfection in the study of forms and technical realization, Spoto's works surprise with particularly singular color associations. Antonino Spoto was born in Haine-Saint-Paul in 1953, he lives and works in Mont-sur-Marchienne (Charleroi).