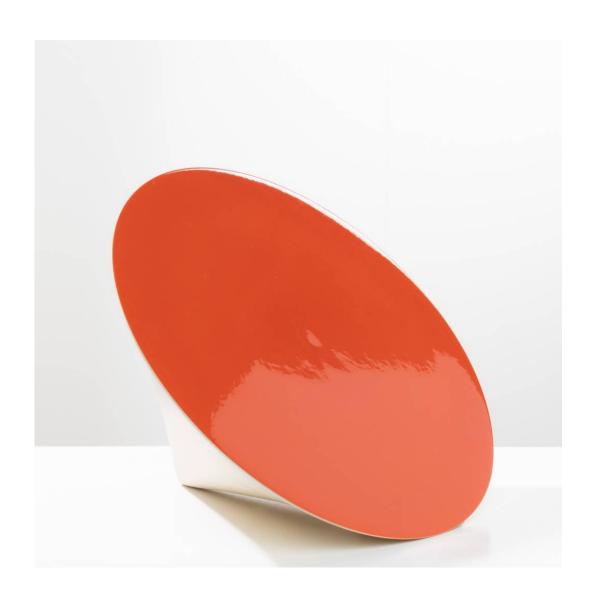

# Enameled ceramic sculpture by Antonino Spoto

Antonino Spoto

MANUFACTURER:

Antonino Spoto

PERIOD:

2010's

DIMENSIONS:

Height: 8.75 in. (22 cm) Diameter: 16.75 in. (42.5 cm)

#### About Enameled ceramic sculpture by Antonino Spoto

Sculpture of conical shape in enameled ceramic, the conical surface enameled in matt white color, the "base" enameled in bright orange color. Produced in 2013. Considered one of the beautiful surprises of Belgian ceramics in recent years, Antonino Spoto devotes his entire free time to his work. His primary profession is medicine. In addition to perfection in the study of forms and technical realization, Spoto's works surprise with particularly singular color associations. Antonino Spoto was born in Haine-Saint-Paul in 1953, he lives and works in Mont-sur-Marchienne (Charleroi).