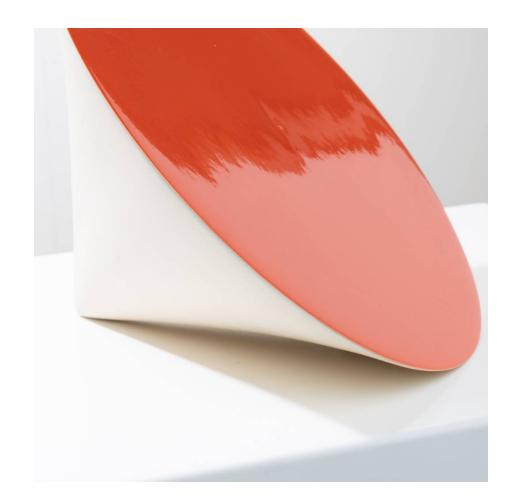

#### About Enameled ceramic sculpture by Antonino Spoto

Sculpture of conical shape in enameled ceramic, the conical surface enameled in matt white color, the "base" enameled in bright orange color. Produced in 2013. Considered one of the beautiful surprises of Belgian ceramics in recent years, Antonino Spoto devotes his entire free time to his work. His primary profession is medicine. In addition to perfection in the study of forms and technical realization, Spoto's works surprise with particularly singular color associations. Antonino Spoto was born in Haine-Saint-Paul in 1953, he lives and works in Mont-sur-Marchienne (Charleroi).