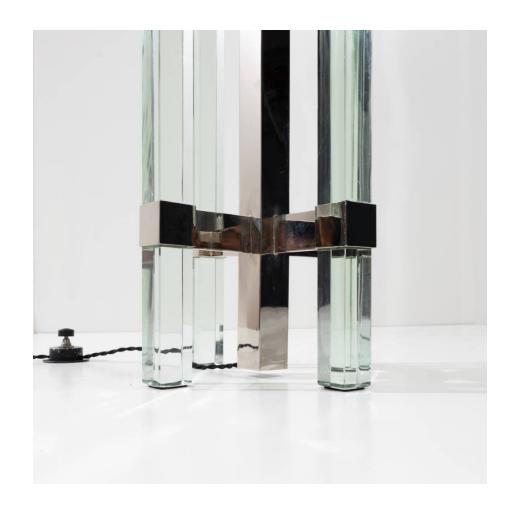

#### About Floor lamp model 2576 by Max Ingrand – Fontana Arte

Floor lamp whose nickel-plated brass structure supports 4 large transparent / green colored glass legs fixed by two large cross-shaped spacers. The floor lamp is equipped with a cylindrical shade (new and identical to the original). Electrification redone as originally (European standards), original switch. The power cable is housed in the central shaft which is slightly shorter than the glass legs, allowing it to come out of the shaft discreetly... A detail à la Fontana Arte! Max Ingrand was a French glass artist born in 1908 and passed away in 1969. He is best known for his work in the field of stained glass, where he developed innovative techniques and created stunning pieces of art. Ingrand began his career as a painter, but quickly turned to glass art, which he saw as a richer and more complex means of expression. He worked for several glass companies, including the renowned French luxury house, Baccarat. Despite his premature death at the age of 61, Max Ingrand left behind an important legacy in the world of stained glass art. His creations are still admired for their beauty and innovation, and he remains an inspiration for many artists and designers today.