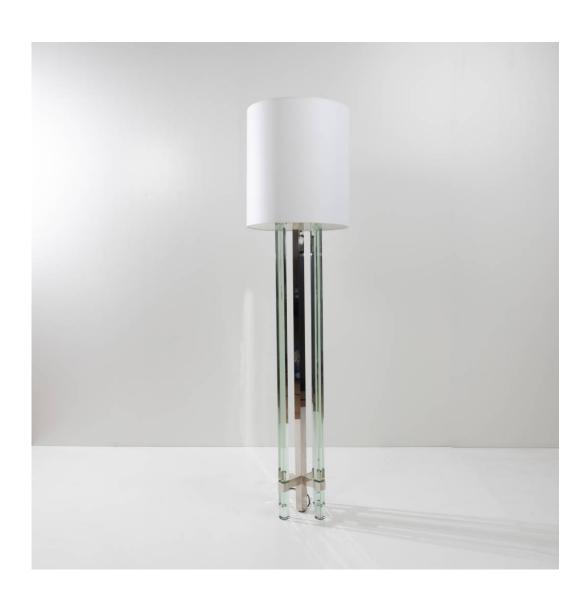

# Floor lamp model 2576 by Max Ingrand – Fontana Arte

Max Ingrand

MANUFACTURER:

FontanaArte

PERIOD:

1960's

**DIMENSIONS:** 

Height: 68"7/64 in. (173 cm)| Width: 9"41/64 in. (24,5 cm)| Depth: 9"41/64 in. (24,5 cm)

#### About Floor lamp model 2576 by Max Ingrand – Fontana Arte

Floor lamp whose nickel-plated brass structure supports 4 large transparent / green colored glass legs fixed by two large cross-shaped spacers. The floor lamp is equipped with a cylindrical shade (new and identical to the original). Electrification redone as originally (European standards), original switch. The power cable is housed in the central shaft which is slightly shorter than the glass legs, allowing it to come out of the shaft discreetly... A detail à la Fontana Arte! Max Ingrand was a French glass artist born in 1908 and passed away in 1969. He is best known for his work in the field of stained glass, where he developed innovative techniques and created stunning pieces of art. Ingrand began his career as a painter, but quickly turned to glass art, which he saw as a richer and more complex means of expression. He worked for several glass companies, including the renowned French luxury house, Baccarat. Despite his premature death at the age of 61, Max Ingrand left behind an important legacy in the world of stained glass art. His creations are still admired for their beauty and innovation, and he remains an inspiration for many artists and designers today.