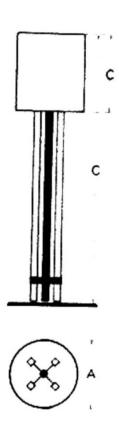

#### About Floor lamp model 2576 by Max Ingrand – Fontana Arte

Floor lamp whose nickel-plated brass structure supports 4 large transparent / green colored glass legs fixed by two large cross-shaped spacers. The floor lamp is equipped with a cylindrical shade (new and identical to the original). Electrification redone as originally (European standards), original switch. The power cable is housed in the central shaft which is slightly shorter than the glass legs, allowing it to come out of the shaft discreetly... A detail à la Fontana Arte! Max Ingrand was a French glass artist born in 1908 and passed away in 1969. He is best known for his work in the field of stained glass, where he developed innovative techniques and created stunning pieces of art. Ingrand began his career as a painter, but quickly turned to glass art, which he saw as a richer and more complex means of expression. He worked for several glass companies, including the renowned French luxury house, Baccarat. Despite his premature death at the age of 61, Max Ingrand left behind an important legacy in the world of stained glass art. His creations are still admired for their beauty and innovation, and he remains an inspiration for many artists and designers today.

#### 2576

- ▲ paralume in shantung blanco colonne in cristallo molato montatura in ottone nichelato lucido
  ★ 4 lampadine (27) chiare 60 watt
- △ white shantung shade ground crystal glass columns pollshed nikel plated brass mounting
  ★ 4 bulbs (E 27) transparent 60 watt
- ∆ abat-jour en shantung blanc colonnes en glace façonnée monture en laiton nickelé poli
  ★ 4 lampes (E 27) claires 60 watt
- △ Lampenschirm aus weissem Shantung geschliffene Kristallsäule Fassung aus vernickeltem glänzendem Messing
   ★ 4 Birnen (E 27) - hell - 60 watt