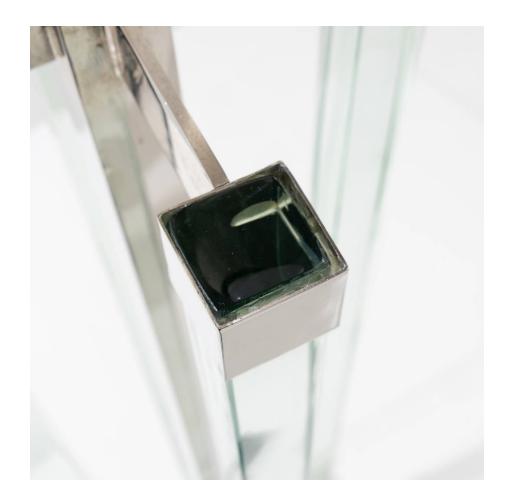

#### About Floor lamp model 2576 by Max Ingrand – Fontana Arte

Floor lamp whose nickel-plated brass structure supports 4 large transparent / green colored glass legs fixed by two large cross-shaped spacers. The floor lamp is equipped with a cylindrical shade (new and identical to the original). Electrification redone as originally (European standards), original switch. The power cable is housed in the central shaft which is slightly shorter than the glass legs, allowing it to come out of the shaft discreetly... A detail à la Fontana Arte! Max Ingrand was a French glass artist born in 1908 and passed away in 1969. He is best known for his work in the field of stained glass, where he developed innovative techniques and created stunning pieces of art. Ingrand began his career as a painter, but quickly turned to glass art, which he saw as a richer and more complex means of expression. He worked for several glass companies, including the renowned French luxury house, Baccarat. Despite his premature death at the age of 61, Max Ingrand left behind an important legacy in the world of stained glass art. His creations are still admired for their beauty and innovation, and he remains an inspiration for many artists and designers today.