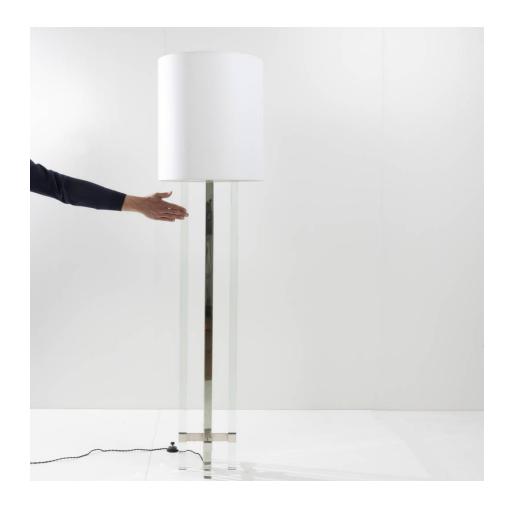

# Floor lamp model 2576 by Max Ingrand – Fontana Arte

Max Ingrand

MANUFACTURER:

FontanaArte

PERIOD:

1960's

**DIMENSIONS:** 

Height: 68"7/64 in. (173 cm)| Width: 9"41/64 in. (24,5 cm)| Depth: 9"41/64 in. (24,5 cm)

#### About Floor lamp model 2576 by Max Ingrand – Fontana Arte

Floor lamp whose nickel-plated brass structure supports 4 large transparent / green colored glass legs fixed by two large cross-shaped spacers. The floor lamp is equipped with a cylindrical shade (new and identical to the original). Electrification redone as originally (European standards), original switch. The power cable is housed in the central shaft which is slightly shorter than the glass legs, allowing it to come out of the shaft discreetly... A detail à la Fontana Arte! Max Ingrand was a French glass artist born in 1908 and passed away in 1969. He is best known for his work in the field of stained glass, where he developed innovative techniques and created stunning pieces of art. Ingrand began his career as a painter, but quickly turned to glass art, which he saw as a richer and more complex means of expression. He worked for several glass companies, including the renowned French luxury house, Baccarat. Despite his premature death at the age of 61, Max Ingrand left behind an important legacy in the world of stained glass art. His creations are still admired for their beauty and innovation, and he remains an inspiration for many artists and designers today.