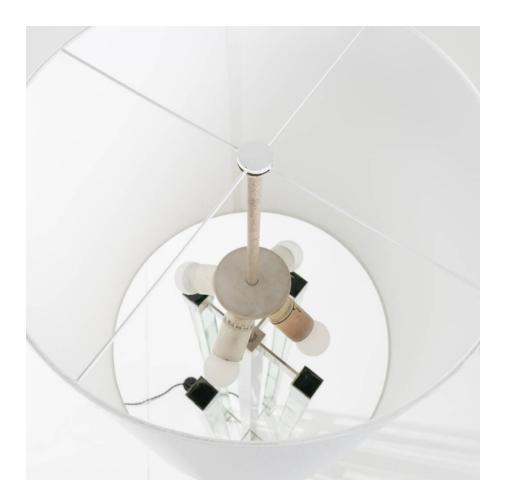

#### About Floor lamp model 2576 by Max Ingrand – Fontana Arte

Floor lamp whose nickel-plated brass structure supports 4 large transparent / green colored glass legs fixed by two large cross-shaped spacers. The floor lamp is equipped with a cylindrical shade (new and identical to the original). Electrification redone as originally (European standards), original switch. The power cable is housed in the central shaft which is slightly shorter than the glass legs, allowing it to come out of the shaft discreetly... A detail à la Fontana Arte! Max Ingrand was a French glass artist born in 1908 and passed away in 1969. He is best known for his work in the field of stained glass, where he developed innovative techniques and created stunning pieces of art. Ingrand began his career as a painter, but quickly turned to glass art, which he saw as a richer and more complex means of expression. He worked for several glass companies, including the renowned French luxury house, Baccarat. Despite his premature death at the age of 61, Max Ingrand left behind an important legacy in the world of stained glass art. His creations are still admired for their beauty and innovation, and he remains an inspiration for many artists and designers today.

#### 2576

- ▲ paralume in shantung blanco colonne in cristallo molato montatura in ottone nichelato lucido
  ★ 4 lampadine (27) chiare 60 watt
- △ white shantung shade ground crystal glass columns pollshed nikel plated brass mounting
  ★ 4 bulbs (E 27) transparent 60 watt
- ∆ abat-jour en shantung blanc colonnes en glace façonnée monture en laiton nickelé poli
  ★ 4 lampes (E 27) claires 60 watt
- △ Lampenschirm aus weissem Shantung geschliffene Kristallsäule Fassung aus vernickeltem glänzendem Messing
   ★ 4 Birnen (E 27) - hell - 60 watt