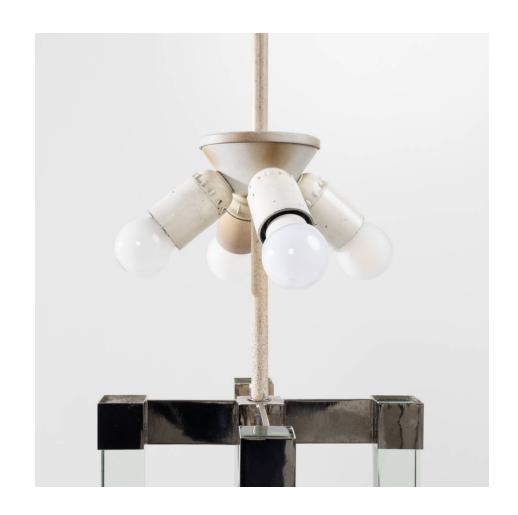

#### About Floor lamp model 2576 by Max Ingrand – Fontana Arte

Floor lamp whose nickel-plated brass structure supports 4 large transparent / green colored glass legs fixed by two large cross-shaped spacers. The floor lamp is equipped with a cylindrical shade (new and identical to the original). Electrification redone as originally (European standards), original switch. The power cable is housed in the central shaft which is slightly shorter than the glass legs, allowing it to come out of the shaft discreetly... A detail à la Fontana Arte! Max Ingrand was a French glass artist born in 1908 and passed away in 1969. He is best known for his work in the field of stained glass, where he developed innovative techniques and created stunning pieces of art. Ingrand began his career as a painter, but quickly turned to glass art, which he saw as a richer and more complex means of expression. He worked for several glass companies, including the renowned French luxury house, Baccarat. Despite his premature death at the age of 61, Max Ingrand left behind an important legacy in the world of stained glass art. His creations are still admired for their beauty and innovation, and he remains an inspiration for many artists and designers today.

#### 2576

- ▲ paralume in shantung blanco colonne in cristallo molato montatura in ottone nichelato lucido
  ★ 4 lampadine (27) chiare 60 watt
- △ white shantung shade ground crystal glass columns pollshed nikel plated brass mounting
  ★ 4 bulbs (E 27) transparent 60 watt
- ∆ abat-jour en shantung blanc colonnes en glace façonnée monture en laiton nickelé poli
  ★ 4 lampes (E 27) claires 60 watt
- △ Lampenschirm aus weissem Shantung geschliffene Kristallsäule Fassung aus vernickeltem glänzendem Messing
   ★ 4 Birnen (E 27) - hell - 60 watt