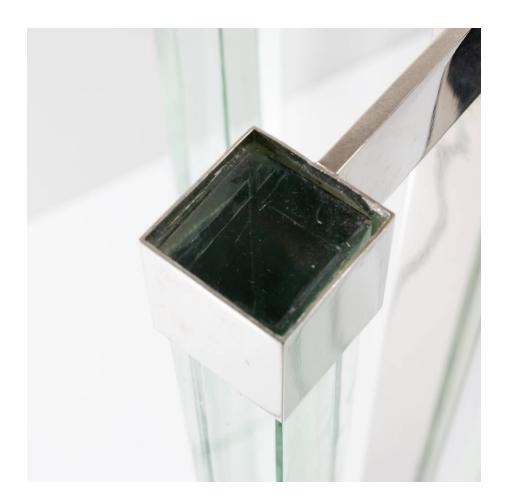

#### About Floor lamp model 2576 by Max Ingrand – Fontana Arte

Floor lamp whose nickel-plated brass structure supports 4 large transparent / green colored glass legs fixed by two large cross-shaped spacers. The floor lamp is equipped with a cylindrical shade (new and identical to the original). Electrification redone as originally (European standards), original switch. The power cable is housed in the central shaft which is slightly shorter than the glass legs, allowing it to come out of the shaft discreetly... A detail à la Fontana Arte! Max Ingrand was a French glass artist born in 1908 and passed away in 1969. He is best known for his work in the field of stained glass, where he developed innovative techniques and created stunning pieces of art. Ingrand began his career as a painter, but quickly turned to glass art, which he saw as a richer and more complex means of expression. He worked for several glass companies, including the renowned French luxury house, Baccarat. Despite his premature death at the age of 61, Max Ingrand left behind an important legacy in the world of stained glass art. His creations are still admired for their beauty and innovation, and he remains an inspiration for many artists and designers today.