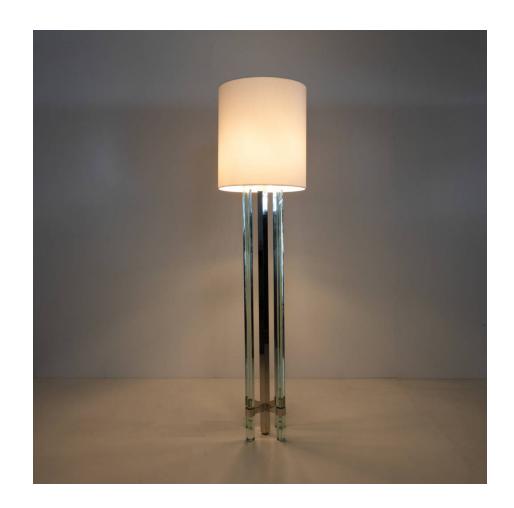

# Floor lamp model 2576 by Max Ingrand – Fontana Arte

Max Ingrand

MANUFACTURER:

FontanaArte

PERIOD:

1960's

**DIMENSIONS:** 

Height: 68"7/64 in. (173 cm)| Width: 9"41/64 in. (24,5 cm)| Depth: 9"41/64 in. (24,5 cm)

#### About Floor lamp model 2576 by Max Ingrand – Fontana Arte

Floor lamp whose nickel-plated brass structure supports 4 large transparent / green colored glass legs fixed by two large cross-shaped spacers. The floor lamp is equipped with a cylindrical shade (new and identical to the original). Electrification redone as originally (European standards), original switch. The power cable is housed in the central shaft which is slightly shorter than the glass legs, allowing it to come out of the shaft discreetly... A detail à la Fontana Arte! Max Ingrand was a French glass artist born in 1908 and passed away in 1969. He is best known for his work in the field of stained glass, where he developed innovative techniques and created stunning pieces of art. Ingrand began his career as a painter, but quickly turned to glass art, which he saw as a richer and more complex means of expression. He worked for several glass companies, including the renowned French luxury house, Baccarat. Despite his premature death at the age of 61, Max Ingrand left behind an important legacy in the world of stained glass art. His creations are still admired for their beauty and innovation, and he remains an inspiration for many artists and designers today.