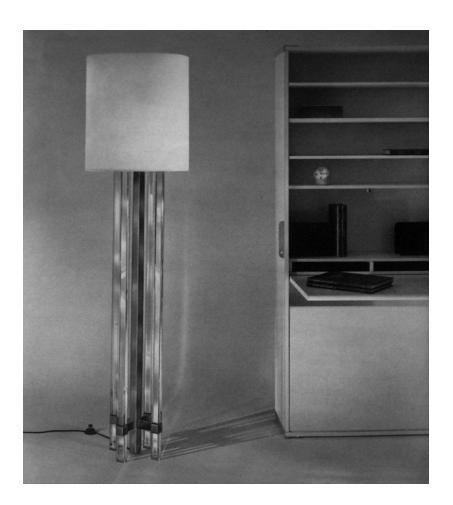

# Floor lamp model 2576 by Max Ingrand – Fontana Arte

Max Ingrand

MANUFACTURER:

FontanaArte

PERIOD:

1960's

**DIMENSIONS:** 

Height: 68"7/64 in. (173 cm)| Width: 9"41/64 in. (24,5 cm)| Depth: 9"41/64 in. (24,5 cm)

#### About Floor lamp model 2576 by Max Ingrand – Fontana Arte

Floor lamp whose nickel-plated brass structure supports 4 large transparent / green colored glass legs fixed by two large cross-shaped spacers. The floor lamp is equipped with a cylindrical shade (new and identical to the original). Electrification redone as originally (European standards), original switch. The power cable is housed in the central shaft which is slightly shorter than the glass legs, allowing it to come out of the shaft discreetly... A detail à la Fontana Arte! Max Ingrand was a French glass artist born in 1908 and passed away in 1969. He is best known for his work in the field of stained glass, where he developed innovative techniques and created stunning pieces of art. Ingrand began his career as a painter, but quickly turned to glass art, which he saw as a richer and more complex means of expression. He worked for several glass companies, including the renowned French luxury house, Baccarat. Despite his premature death at the age of 61, Max Ingrand left behind an important legacy in the world of stained glass art. His creations are still admired for their beauty and innovation, and he remains an inspiration for many artists and designers today.