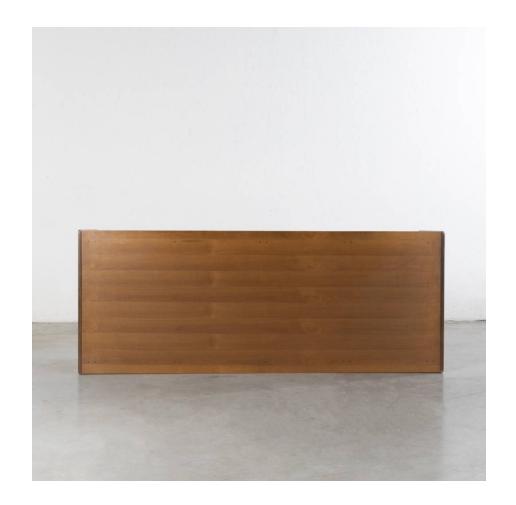

#### About Artona by Afra & Tobia Scarpa – Chest of drawers with 4 hinged doors – Maxalto

Low chest of drawers in walnut veneer laminate consisting of a superposition of different layers of wood. The 4 doors trimmed in cognac leather with leather handle opening to the left and the right. One shelf per storage compartment.