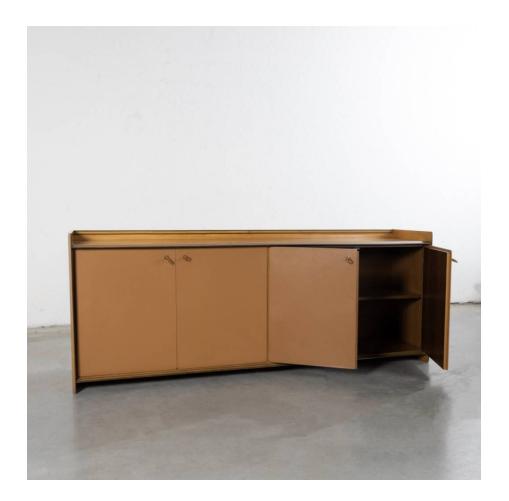

#### About Artona by Afra & Tobia Scarpa – Chest of drawers with 4 hinged doors – Maxalto

Low chest of drawers in walnut veneer laminate consisting of a superposition of different layers of wood. The 4 doors trimmed in cognac leather with leather handle opening to the left and the right. One shelf per storage compartment.