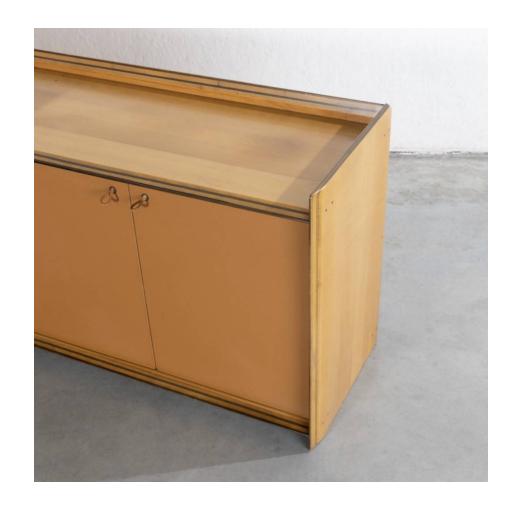

#### About Artona by Afra & Tobia Scarpa – Chest of drawers with 4 hinged doors – Maxalto

Low chest of drawers in walnut veneer laminate consisting of a superposition of different layers of wood. The 4 doors trimmed in cognac leather with leather handle opening to the left and the right. One shelf per storage compartment.

#### You should know

The model designed around 1975, our furniture produced in 1980. Two pieces of furniture available. Very good condition, some scratches and discoloration from use, normal wear. Exceptional patina.