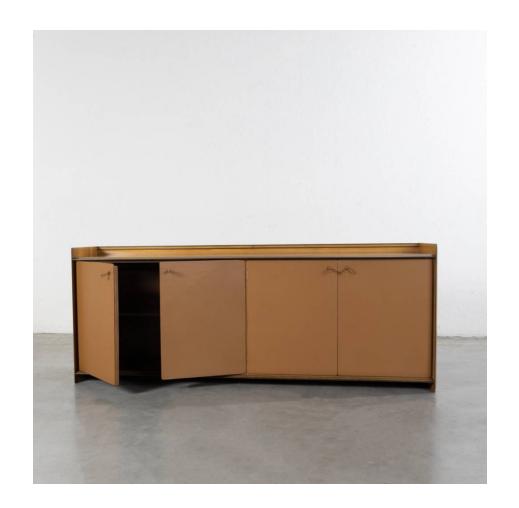

#### About Artona by Afra & Tobia Scarpa – Chest of drawers with 4 hinged doors – Maxalto

Low chest of drawers in walnut veneer laminate consisting of a superposition of different layers of wood. The 4 doors trimmed in cognac leather with leather handle opening to the left and the right. One shelf per storage compartment.