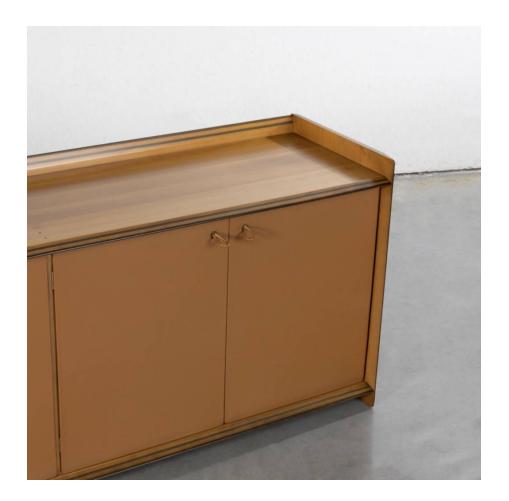

#### About Artona by Afra & Tobia Scarpa – Chest of drawers with 4 hinged doors – Maxalto

Low chest of drawers in walnut veneer laminate consisting of a superposition of different layers of wood. The 4 doors trimmed in cognac leather with leather handle opening to the left and the right. One shelf per storage compartment.

#### You should know

The model designed around 1975, our furniture produced in 1980. Two pieces of furniture available. Very good condition, some scratches and discoloration from use, normal wear. Exceptional patina.