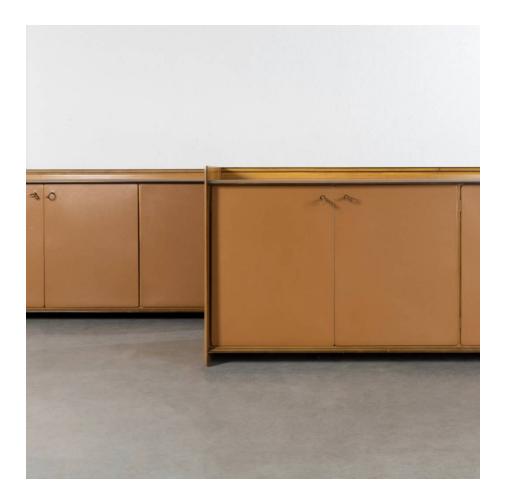

# Artona by Afra & Tobia Scarpa – Chest of drawers with 4 hinged doors – Maxalto

Afra & Tobia Scarpa

MANUFACTURER:

PERIOD:

1970's

**DIMENSIONS:** 

Height: 28 1/4 in. (71,5 cm) Width: 70 3/4 in. (180 cm) Depth: 19

#### About Artona by Afra & Tobia Scarpa – Chest of drawers with 4 hinged doors – Maxalto

Low chest of drawers in walnut veneer laminate consisting of a superposition of different layers of wood. The 4 doors trimmed in cognac leather with leather handle opening to the left and the right. One shelf per storage compartment.

#### You should know

The model designed around 1975, our furniture produced in 1980. Two pieces of furniture available. Very good condition, some scratches and discoloration from use, normal wear. Exceptional patina.