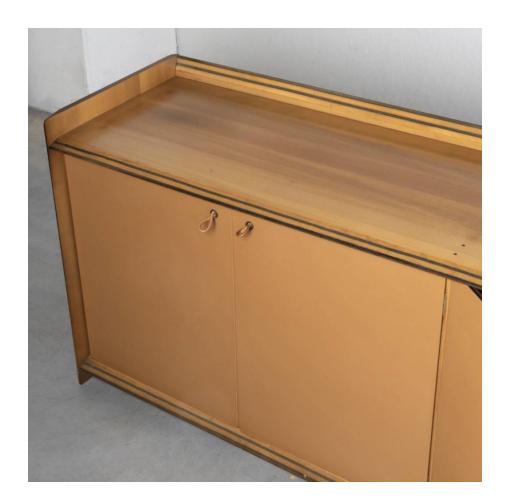

#### About Artona by Afra & Tobia Scarpa – Chest of drawers with 4 hinged doors – Maxalto

Low chest of drawers in walnut veneer laminate consisting of a superposition of different layers of wood. The 4 doors trimmed in cognac leather with leather handle opening to the left and the right. One shelf per storage compartment.

#### You should know

The model designed around 1975, our furniture produced in 1980. Two pieces of furniture available. Very good condition, some scratches and discoloration from use, normal wear. Exceptional patina.