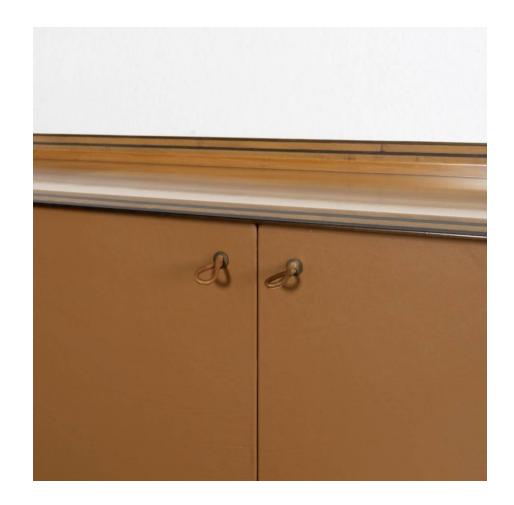

#### About Artona by Afra & Tobia Scarpa – Chest of drawers with 4 hinged doors – Maxalto

Low chest of drawers in walnut veneer laminate consisting of a superposition of different layers of wood. The 4 doors trimmed in cognac leather with leather handle opening to the left and the right. One shelf per storage compartment.

#### You should know

The model designed around 1975, our furniture produced in 1980. Two pieces of furniture available. Very good condition, some scratches and discoloration from use, normal wear. Exceptional patina.