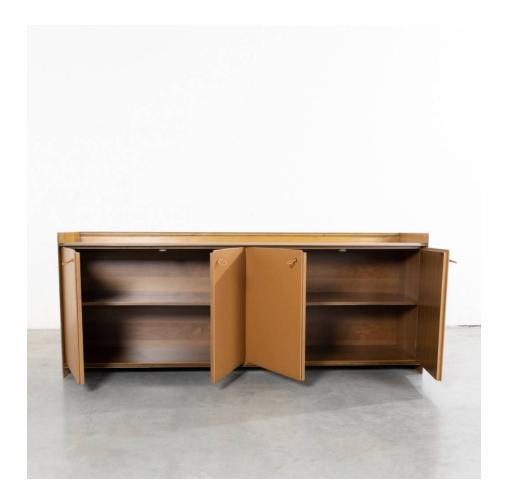

#### About Artona by Afra & Tobia Scarpa – Chest of drawers with 4 hinged doors – Maxalto

Low chest of drawers in walnut veneer laminate consisting of a superposition of different layers of wood. The 4 doors trimmed in cognac leather with leather handle opening to the left and the right. One shelf per storage compartment.

#### You should know

The model designed around 1975, our furniture produced in 1980. Two pieces of furniture available. Very good condition, some scratches and discoloration from use, normal wear. Exceptional patina.