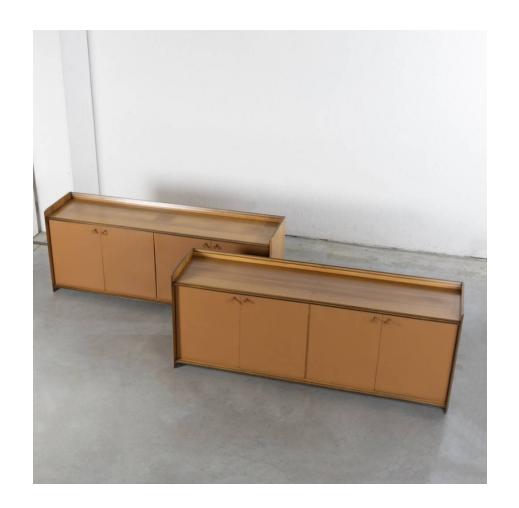

#### About Artona by Afra & Tobia Scarpa – Chest of drawers with 4 hinged doors – Maxalto

Low chest of drawers in walnut veneer laminate consisting of a superposition of different layers of wood. The 4 doors trimmed in cognac leather with leather handle opening to the left and the right. One shelf per storage compartment.

#### You should know

The model designed around 1975, our furniture produced in 1980. Two pieces of furniture available. Very good condition, some scratches and discoloration from use, normal wear. Exceptional patina.