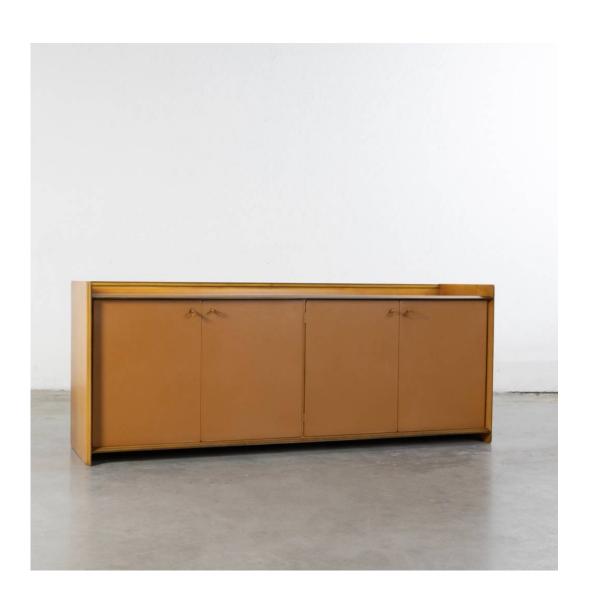

# Artona by Afra & Tobia Scarpa – Chest of drawers with 4 hinged doors – Maxalto

Afra & Tobia Scarpa

MANUFACTURER:

PERIOD:

1970's

**DIMENSIONS:** 

Height: 28 1/4 in. (71,5 cm) Width: 70 3/4 in. (180 cm) Depth: 19

3/4 in. (50 cm)

#### About Artona by Afra & Tobia Scarpa – Chest of drawers with 4 hinged doors – Maxalto

Low chest of drawers in walnut veneer laminate consisting of a superposition of different layers of wood. The 4 doors trimmed in cognac leather with leather handle opening to the left and the right. One shelf per storage compartment.