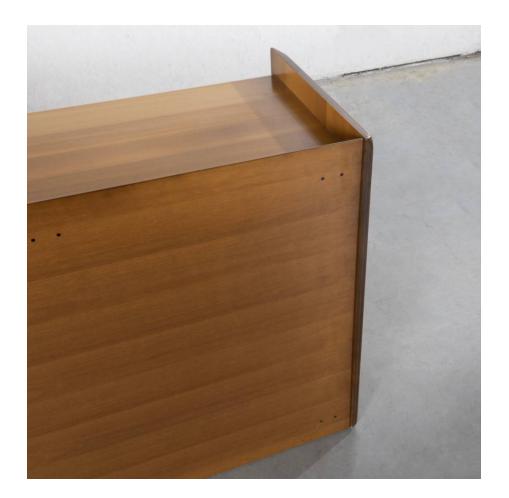

#### About Artona by Afra & Tobia Scarpa – Chest of drawers with 4 hinged doors – Maxalto

Low chest of drawers in walnut veneer laminate consisting of a superposition of different layers of wood. The 4 doors trimmed in cognac leather with leather handle opening to the left and the right. One shelf per storage compartment.