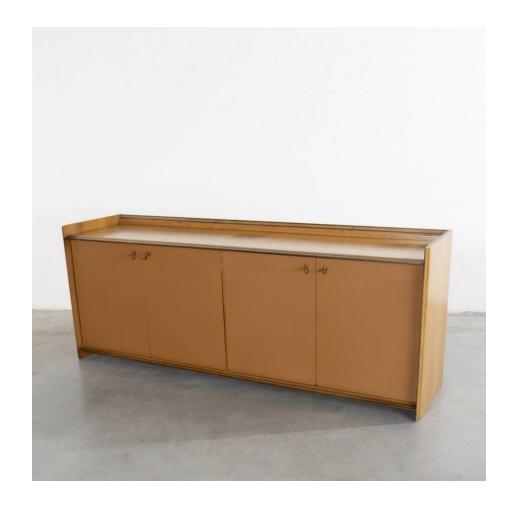

#### About Artona by Afra & Tobia Scarpa – Chest of drawers with 4 hinged doors – Maxalto

Low chest of drawers in walnut veneer laminate consisting of a superposition of different layers of wood. The 4 doors trimmed in cognac leather with leather handle opening to the left and the right. One shelf per storage compartment.