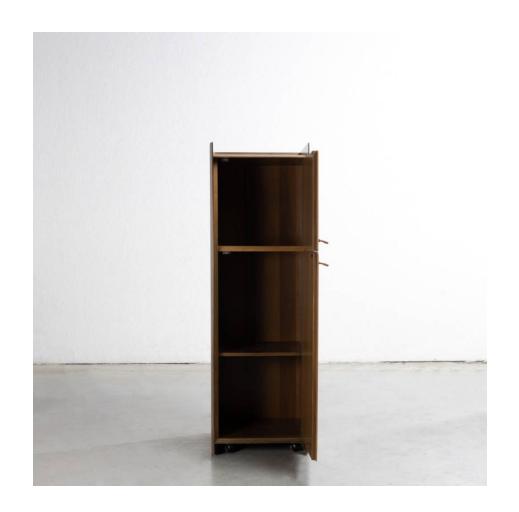

#### About Artona by Afra & Tobia Scarpa – High chest of drawers with 2 hinged doors – Maxalto

High chest of drawers on casters in walnut veneered laminate consisting of a superposition of layers of different wood. The two hinged doors covered in cognac-coloured leather with leather handle. One shelf per storage compartment.