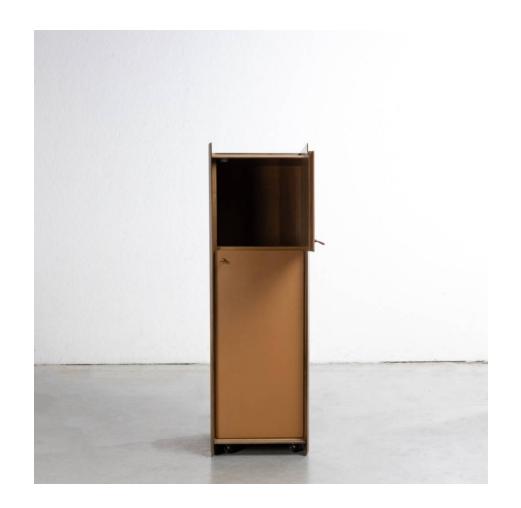

#### About Artona by Afra & Tobia Scarpa – High chest of drawers with 2 hinged doors – Maxalto

High chest of drawers on casters in walnut veneered laminate consisting of a superposition of layers of different wood. The two hinged doors covered in cognac-coloured leather with leather handle. One shelf per storage compartment.

#### You should know

The model designed around 1975, our piece of furniture produced in 1980. Very good condition, some scratches and discoloration from use, normal wear. Exceptional patina.