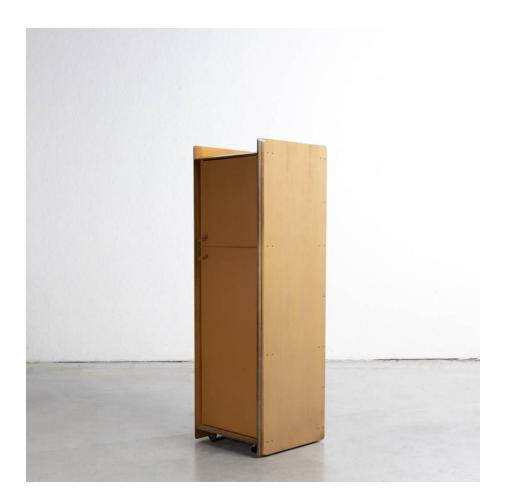

#### About Artona by Afra & Tobia Scarpa – High chest of drawers with 2 hinged doors – Maxalto

High chest of drawers on casters in walnut veneered laminate consisting of a superposition of layers of different wood. The two hinged doors covered in cognac-coloured leather with leather handle. One shelf per storage compartment.