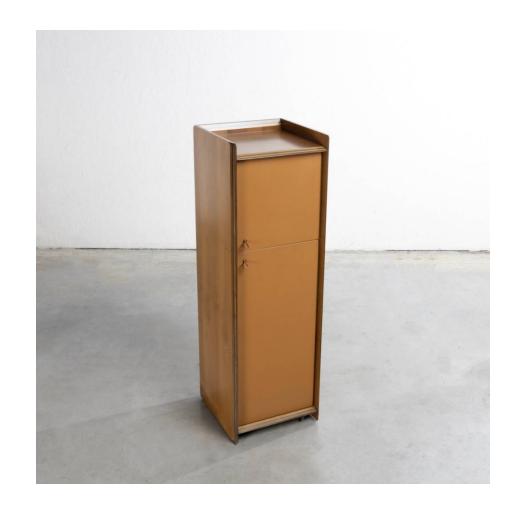

#### About Artona by Afra & Tobia Scarpa – High chest of drawers with 2 hinged doors – Maxalto

High chest of drawers on casters in walnut veneered laminate consisting of a superposition of layers of different wood. The two hinged doors covered in cognac-coloured leather with leather handle. One shelf per storage compartment.

#### You should know

The model designed around 1975, our piece of furniture produced in 1980. Very good condition, some scratches and discoloration from use, normal wear. Exceptional patina.