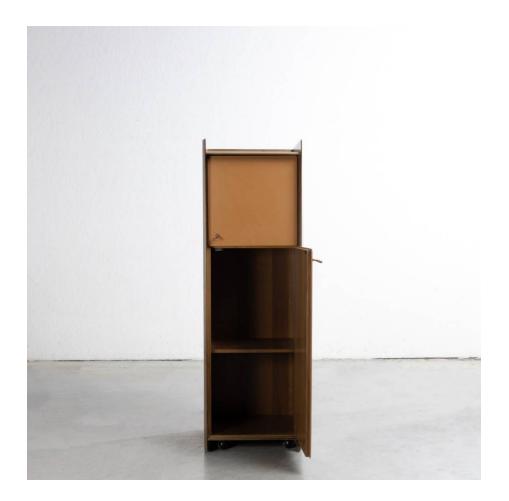

#### About Artona by Afra & Tobia Scarpa – High chest of drawers with 2 hinged doors – Maxalto

High chest of drawers on casters in walnut veneered laminate consisting of a superposition of layers of different wood. The two hinged doors covered in cognac-coloured leather with leather handle. One shelf per storage compartment.