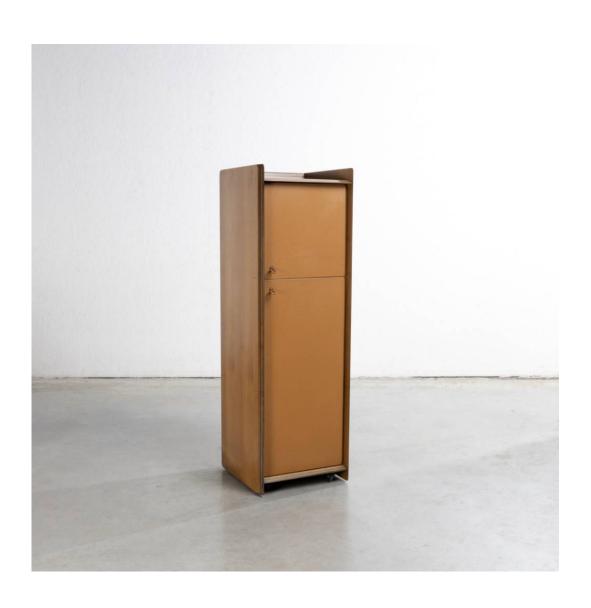

#### About Artona by Afra & Tobia Scarpa – High chest of drawers with 2 hinged doors – Maxalto

High chest of drawers on casters in walnut veneered laminate consisting of a superposition of layers of different wood. The two hinged doors covered in cognac-coloured leather with leather handle. One shelf per storage compartment.

#### You should know

The model designed around 1975, our piece of furniture produced in 1980. Very good condition, some scratches and discoloration from use, normal wear. Exceptional patina.