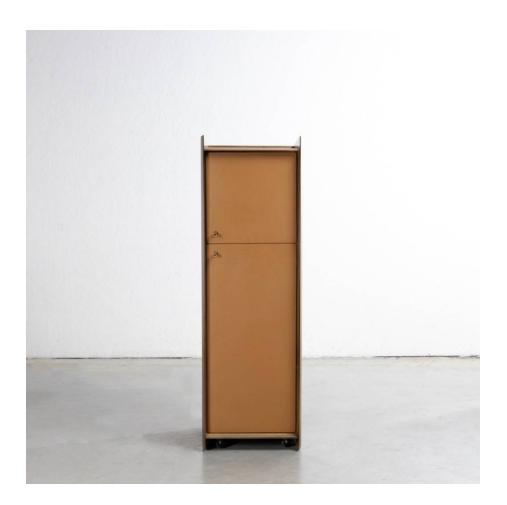

#### About Artona by Afra & Tobia Scarpa – High chest of drawers with 2 hinged doors – Maxalto

High chest of drawers on casters in walnut veneered laminate consisting of a superposition of layers of different wood. The two hinged doors covered in cognac-coloured leather with leather handle. One shelf per storage compartment.

#### You should know

The model designed around 1975, our piece of furniture produced in 1980. Very good condition, some scratches and discoloration from use, normal wear. Exceptional patina.