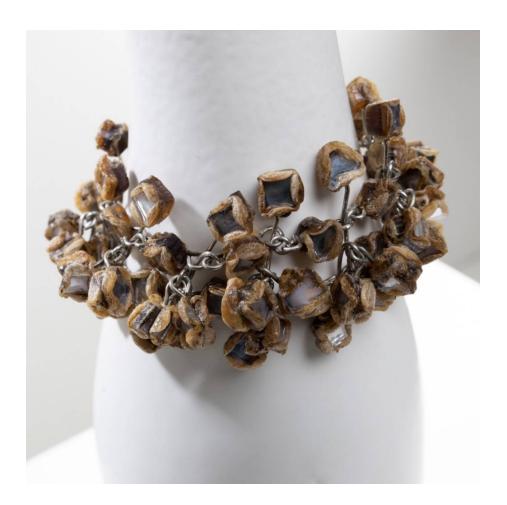

#### Villa d'Este by Line Vautrin – Bracelet in Talosel encrusted with silver mirrors

Line Vautrin

MANUFACTURER:

Line Vautrin

PERIOD:

Circa 1960

**DIMENSIONS:** 

Total length: 7"1/4" (18.5cm) | Thickness: 1/4" (0.6cm) | largeur :

#### About Villa d'Este by Line Vautrin – Bracelet in Talosel encrusted with silver mirrors

Bracelet in talosel pellets encrusted with silver colored mirrors. Each pad connected to each other using stitches placed horizontally and vertically. Signed with the stamp "JOUX".

#### You should know

Very good condition. Patina of use. Signed with the stamp "JOUX".