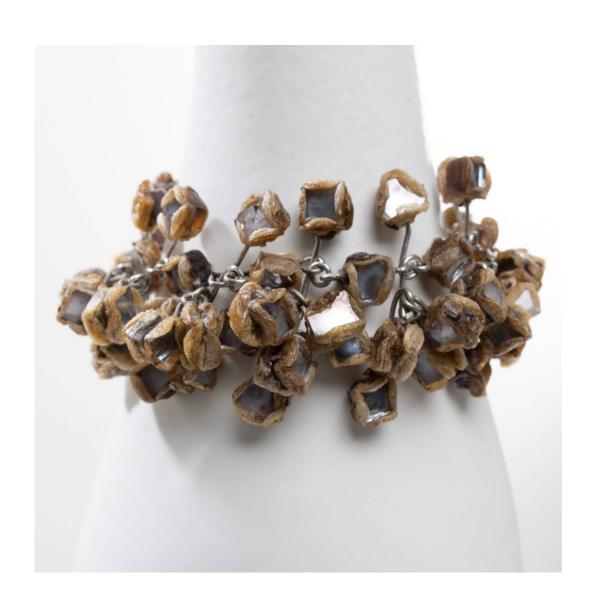

#### Villa d'Este by Line Vautrin – Bracelet in Talosel encrusted with silver mirrors

Line Vautrin

MANUFACTURER:

Line Vautrin

PERIOD:

Circa 1960

**DIMENSIONS:** 

Total length: 7"1/4" (18.5cm) | Thickness: 1/4" (0.6cm) | largeur :

#### About Villa d'Este by Line Vautrin – Bracelet in Talosel encrusted with silver mirrors

Bracelet in talosel pellets encrusted with silver colored mirrors. Each pad connected to each other using stitches placed horizontally and vertically. Signed with the stamp "JOUX".

#### You should know

Very good condition. Patina of use. Signed with the stamp "JOUX".