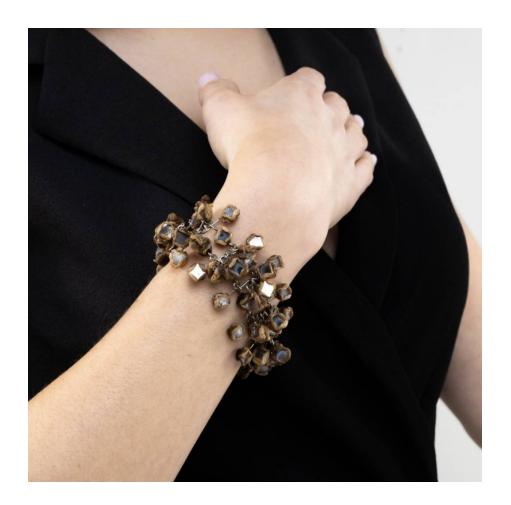

#### Villa d'Este by Line Vautrin – Bracelet in Talosel encrusted with silver mirrors

Line Vautrin

MANUFACTURER:

Line Vautrin

PERIOD:

Circa 1960

**DIMENSIONS:** 

Total length: 7"1/4" (18.5cm) | Thickness: 1/4" (0.6cm) | largeur :

1"1/2 (4 cm)

#### About Villa d'Este by Line Vautrin – Bracelet in Talosel encrusted with silver mirrors

Bracelet in talosel pellets encrusted with silver colored mirrors. Each pad connected to each other using stitches placed horizontally and vertically. Signed with the stamp "JOUX".