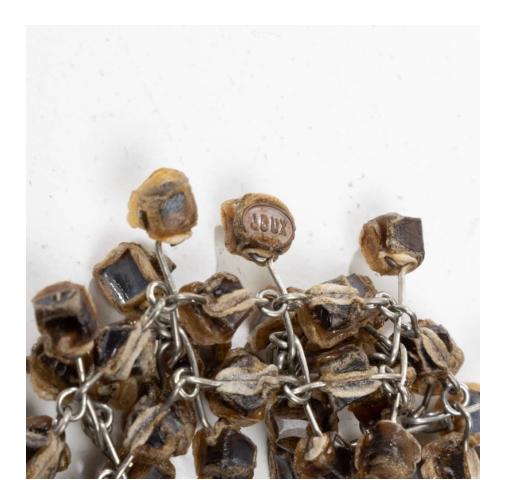

#### About Villa d'Este by Line Vautrin – Bracelet in Talosel encrusted with silver mirrors

Bracelet in talosel pellets encrusted with silver colored mirrors. Each pad connected to each other using stitches placed horizontally and vertically. Signed with the stamp "JOUX".

#### You should know

Very good condition. Patina of use. Signed with the stamp "JOUX".