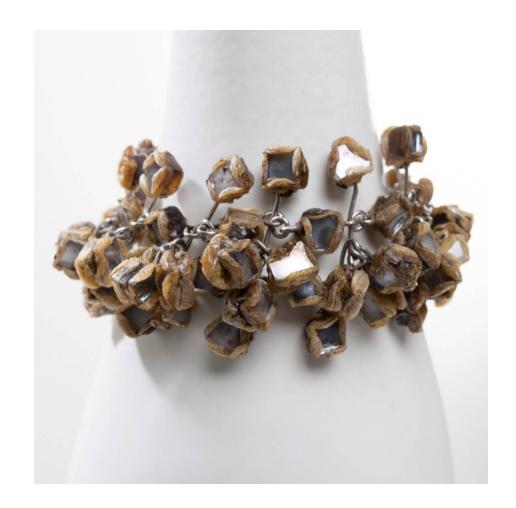

#### Villa d'Este by Line Vautrin – Bracelet in Talosel encrusted with silver mirrors

Line Vautrin

MANUFACTURER:

Line Vautrin

PERIOD:

Circa 1960

**DIMENSIONS:** 

Total length: 7"1/4" (18.5cm) | Thickness: 1/4" (0.6cm) | largeur :

#### About Villa d'Este by Line Vautrin – Bracelet in Talosel encrusted with silver mirrors

Bracelet in talosel pellets encrusted with silver colored mirrors. Each pad connected to each other using stitches placed horizontally and vertically. Signed with the stamp "JOUX".

#### You should know

Very good condition. Patina of use. Signed with the stamp "JOUX".