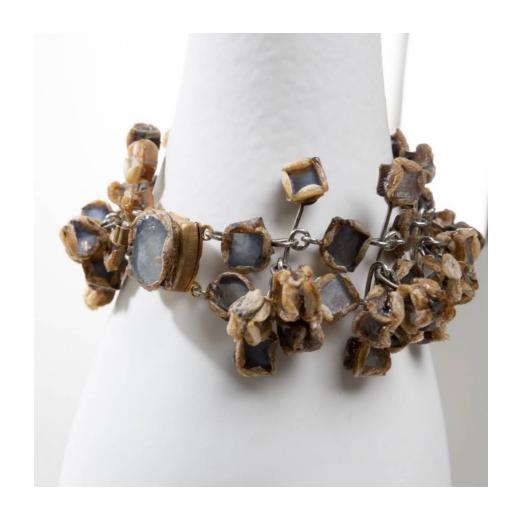

#### Villa d'Este by Line Vautrin – Bracelet in Talosel encrusted with silver mirrors

Line Vautrin

MANUFACTURER:

Line Vautrin

PERIOD:

Circa 1960

**DIMENSIONS:** 

Total length: 7"1/4" (18.5cm) | Thickness: 1/4" (0.6cm) | largeur :

#### About Villa d'Este by Line Vautrin – Bracelet in Talosel encrusted with silver mirrors

Bracelet in talosel pellets encrusted with silver colored mirrors. Each pad connected to each other using stitches placed horizontally and vertically. Signed with the stamp "JOUX".

#### You should know

Very good condition. Patina of use. Signed with the stamp "JOUX".