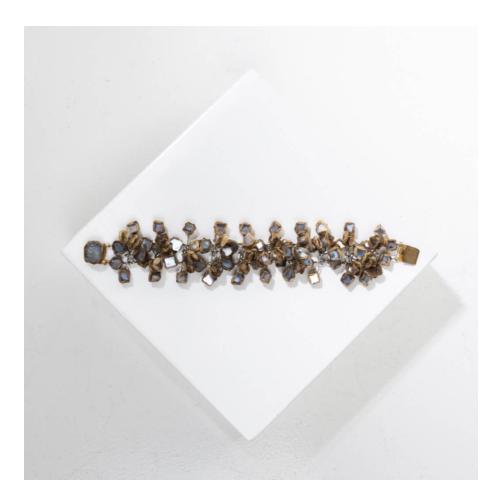

#### Villa d'Este by Line Vautrin – Bracelet in Talosel encrusted with silver mirrors

Line Vautrin

MANUFACTURER:

Line Vautrin

PERIOD:

Circa 1960

**DIMENSIONS:** 

Total length: 7"1/4" (18.5cm) | Thickness: 1/4" (0.6cm) | largeur :

1"1/2 (4 cm)

#### About Villa d'Este by Line Vautrin – Bracelet in Talosel encrusted with silver mirrors

Bracelet in talosel pellets encrusted with silver colored mirrors. Each pad connected to each other using stitches placed horizontally and vertically. Signed with the stamp "JOUX".