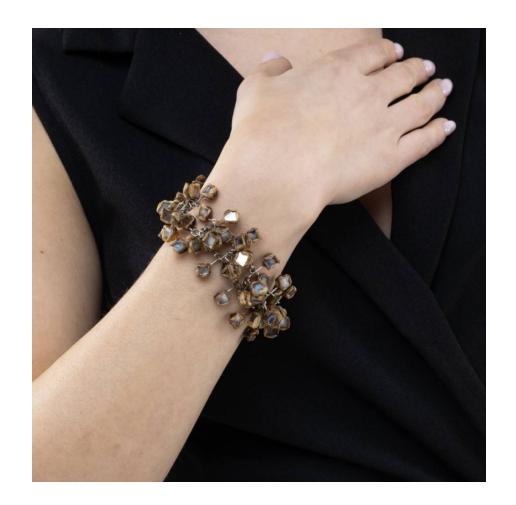

#### Villa d'Este by Line Vautrin – Bracelet in Talosel encrusted with silver mirrors

Line Vautrin

MANUFACTURER:

Line Vautrin

PERIOD:

Circa 1960

**DIMENSIONS:** 

Total length: 7"1/4" (18.5cm) | Thickness: 1/4" (0.6cm) | largeur :

1"1/2 (4 cm)

#### About Villa d'Este by Line Vautrin – Bracelet in Talosel encrusted with silver mirrors

Bracelet in talosel pellets encrusted with silver colored mirrors. Each pad connected to each other using stitches placed horizontally and vertically. Signed with the stamp "JOUX".