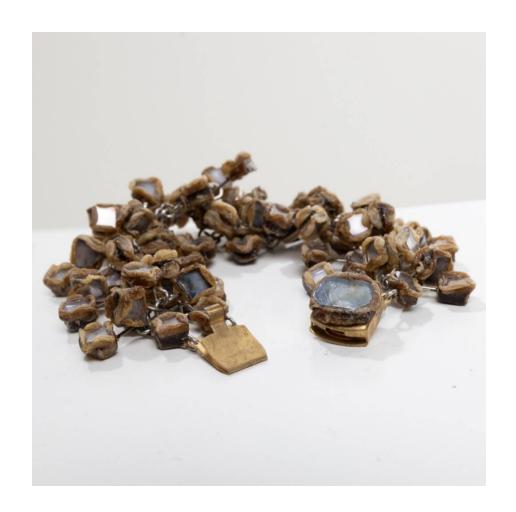

#### Villa d'Este by Line Vautrin – Bracelet in Talosel encrusted with silver mirrors

Line Vautrin

MANUFACTURER:

Line Vautrin

PERIOD:

Circa 1960

**DIMENSIONS:** 

Total length: 7"1/4" (18.5cm) | Thickness: 1/4" (0.6cm) | largeur :

1"1/2 (4 cm)

#### About Villa d'Este by Line Vautrin – Bracelet in Talosel encrusted with silver mirrors

Bracelet in talosel pellets encrusted with silver colored mirrors. Each pad connected to each other using stitches placed horizontally and vertically. Signed with the stamp "JOUX".

#### You should know

Very good condition. Patina of use. Signed with the stamp "JOUX".