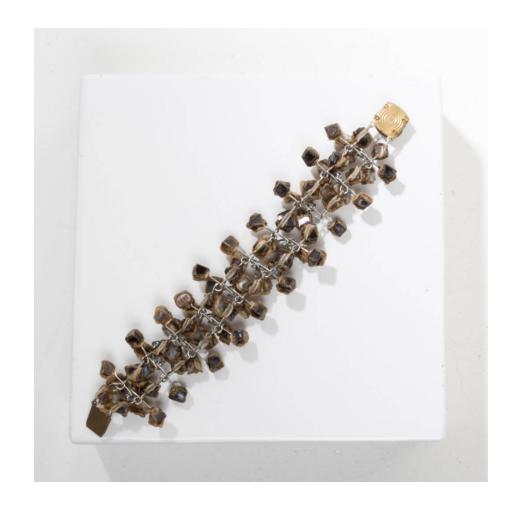

#### About Villa d'Este by Line Vautrin – Bracelet in Talosel encrusted with silver mirrors

Bracelet in talosel pellets encrusted with silver colored mirrors. Each pad connected to each other using stitches placed horizontally and vertically. Signed with the stamp "JOUX".