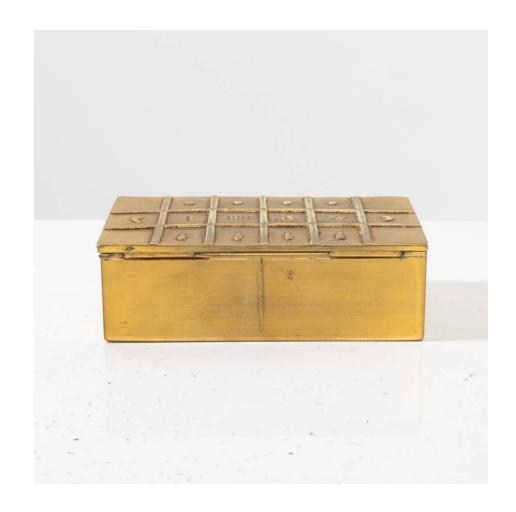

#### You should know

Signed by stamping on the reverse on two lines "LINE VAUTRIN" Very good original condition.