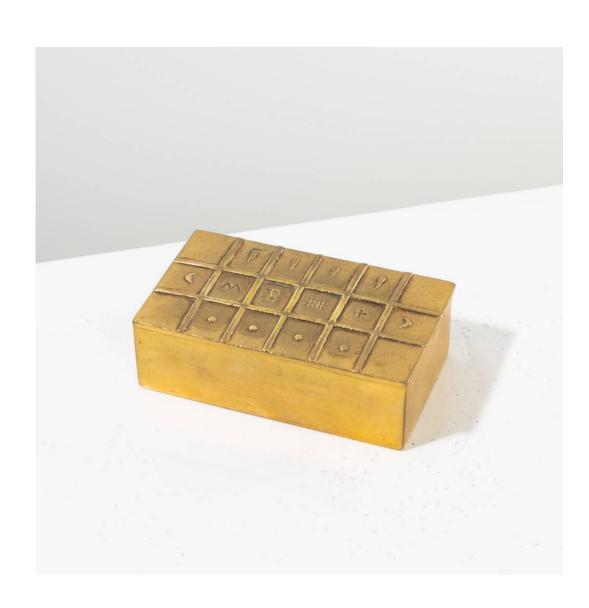

#### Aime tant et plus by Line Vautrin – Gilt bronze box

Line Vautrin

MANUFACTURER:

Line Vautrin

PERIOD:

Circa 1945 - 1950

**DIMENSIONS:** 

Height: 1"3/16 in. (3 cm)| Width: 5"53/64 in. (14.8 cm)| Depth: 3"5/32 in. (8 cm)

#### About Aime tant et plus by Line Vautrin – Gilt bronze box

Aime tant et plus by Line Vautrin. Aime tant et plus, gilt bronze box whose lid is carved with a rebus. The rebus can be deciphered as follows: M for "Aime" (love in english) A gadfly for "tant" (so much in english) A hedge for "et" (haie in french, hedge in english) the + sign for "plus" The lid is additionally decorated with two moons, dots and teardrops arranged in a grid.

#### You should know

Signed by stamping on the reverse on two lines "LINE VAUTRIN" Very good original condition.