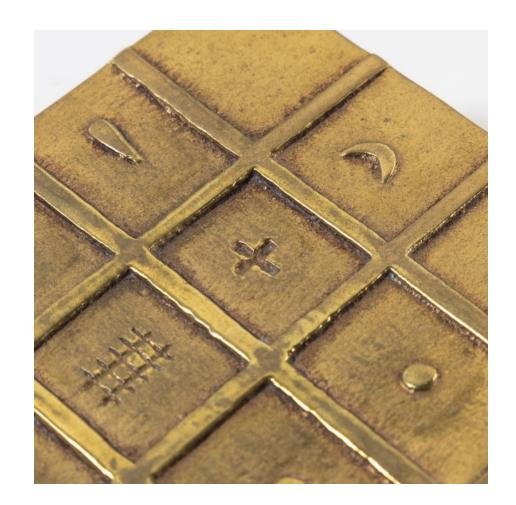

#### About Aime tant et plus by Line Vautrin – Gilt bronze box

Aime tant et plus by Line Vautrin. Aime tant et plus, gilt bronze box whose lid is carved with a rebus. The rebus can be deciphered as follows: M for "Aime" (love in english) A gadfly for "tant" (so much in english) A hedge for "et" (haie in french, hedge in english) the + sign for "plus" The lid is additionally decorated with two moons, dots and teardrops arranged in a grid.