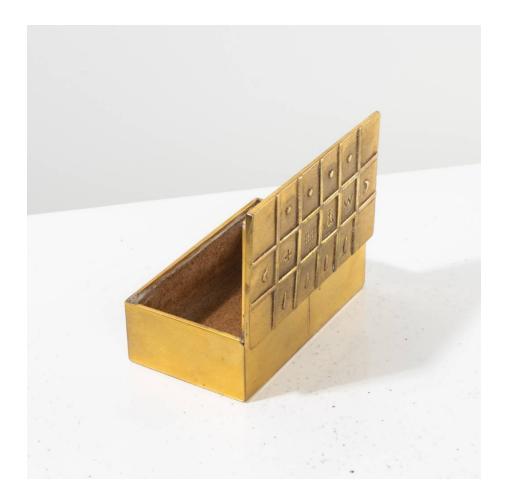

#### Aime tant et plus by Line Vautrin – Gilt bronze box

Line Vautrin

MANUFACTURER:

Line Vautrin

PERIOD:

Circa 1945 - 1950

**DIMENSIONS:** 

Height: 1"3/16 in. (3 cm)| Width: 5"53/64 in. (14.8 cm)| Depth: 3"5/32 in. (8 cm)

#### About Aime tant et plus by Line Vautrin – Gilt bronze box

Aime tant et plus by Line Vautrin. Aime tant et plus, gilt bronze box whose lid is carved with a rebus. The rebus can be deciphered as follows: M for "Aime" (love in english) A gadfly for "tant" (so much in english) A hedge for "et" (haie in french, hedge in english) the + sign for "plus" The lid is additionally decorated with two moons, dots and teardrops arranged in a grid.