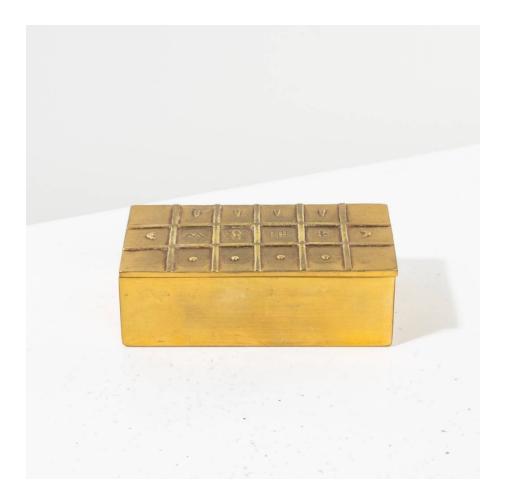

#### About Aime tant et plus by Line Vautrin – Gilt bronze box

Aime tant et plus by Line Vautrin. Aime tant et plus, gilt bronze box whose lid is carved with a rebus. The rebus can be deciphered as follows: M for "Aime" (love in english) A gadfly for "tant" (so much in english) A hedge for "et" (haie in french, hedge in english) the + sign for "plus" The lid is additionally decorated with two moons, dots and teardrops arranged in a grid.