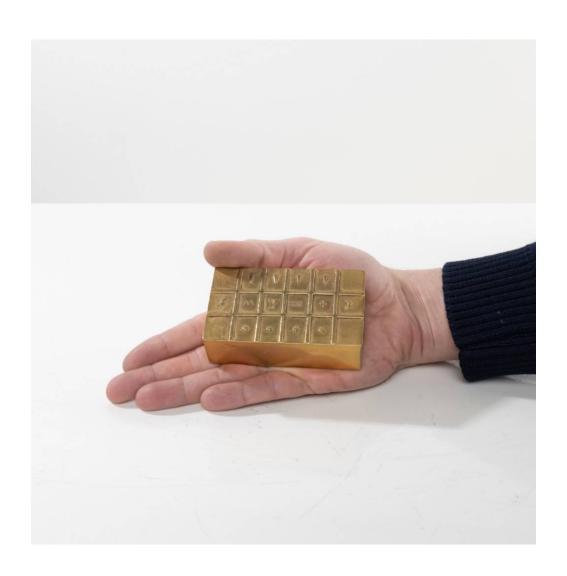

#### About Aime tant et plus by Line Vautrin – Gilt bronze box

Aime tant et plus by Line Vautrin. Aime tant et plus, gilt bronze box whose lid is carved with a rebus. The rebus can be deciphered as follows: M for "Aime" (love in english) A gadfly for "tant" (so much in english) A hedge for "et" (haie in french, hedge in english) the + sign for "plus" The lid is additionally decorated with two moons, dots and teardrops arranged in a grid.