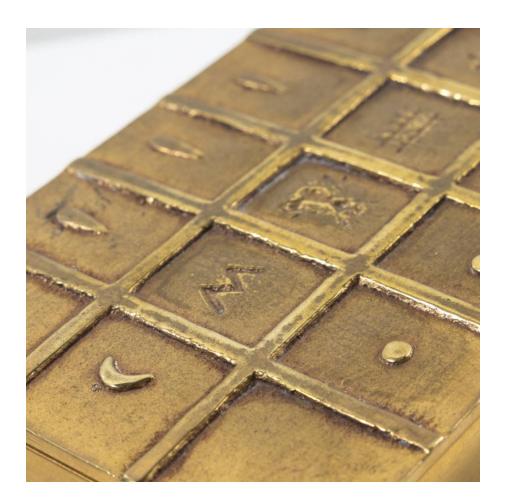

#### About Aime tant et plus by Line Vautrin – Gilt bronze box

Aime tant et plus by Line Vautrin. Aime tant et plus, gilt bronze box whose lid is carved with a rebus. The rebus can be deciphered as follows: M for "Aime" (love in english) A gadfly for "tant" (so much in english) A hedge for "et" (haie in french, hedge in english) the + sign for "plus" The lid is additionally decorated with two moons, dots and teardrops arranged in a grid.