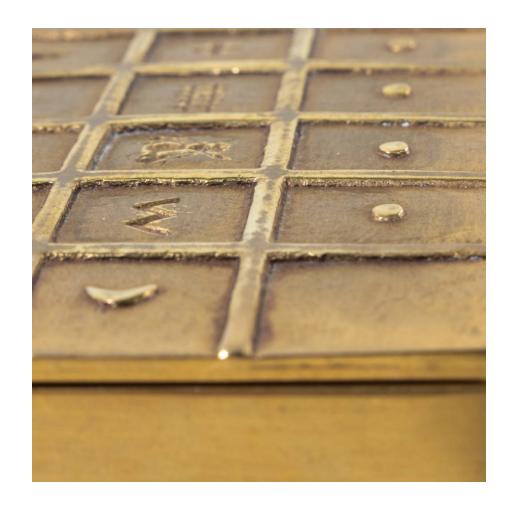

#### About Aime tant et plus by Line Vautrin – Gilt bronze box

Aime tant et plus by Line Vautrin. Aime tant et plus, gilt bronze box whose lid is carved with a rebus. The rebus can be deciphered as follows: M for "Aime" (love in english) A gadfly for "tant" (so much in english) A hedge for "et" (haie in french, hedge in english) the + sign for "plus" The lid is additionally decorated with two moons, dots and teardrops arranged in a grid.