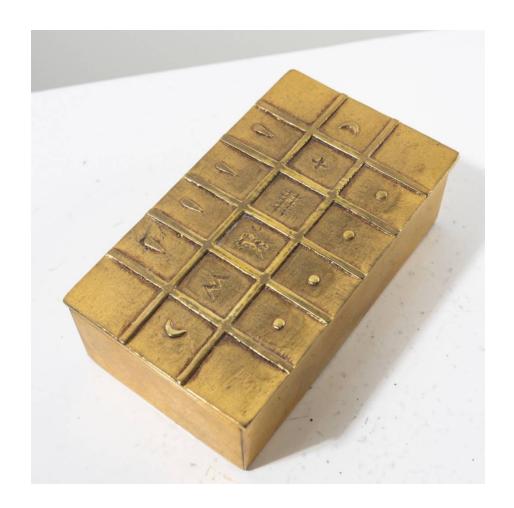

#### About Aime tant et plus by Line Vautrin – Gilt bronze box

Aime tant et plus by Line Vautrin. Aime tant et plus, gilt bronze box whose lid is carved with a rebus. The rebus can be deciphered as follows: M for "Aime" (love in english) A gadfly for "tant" (so much in english) A hedge for "et" (haie in french, hedge in english) the + sign for "plus" The lid is additionally decorated with two moons, dots and teardrops arranged in a grid.