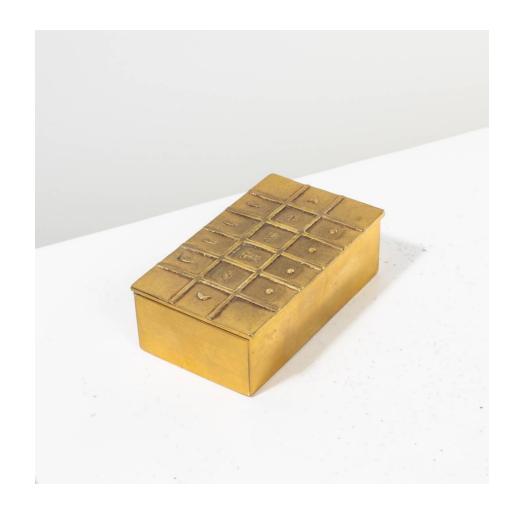

#### About Aime tant et plus by Line Vautrin – Gilt bronze box

Aime tant et plus by Line Vautrin. Aime tant et plus, gilt bronze box whose lid is carved with a rebus. The rebus can be deciphered as follows: M for "Aime" (love in english) A gadfly for "tant" (so much in english) A hedge for "et" (haie in french, hedge in english) the + sign for "plus" The lid is additionally decorated with two moons, dots and teardrops arranged in a grid.