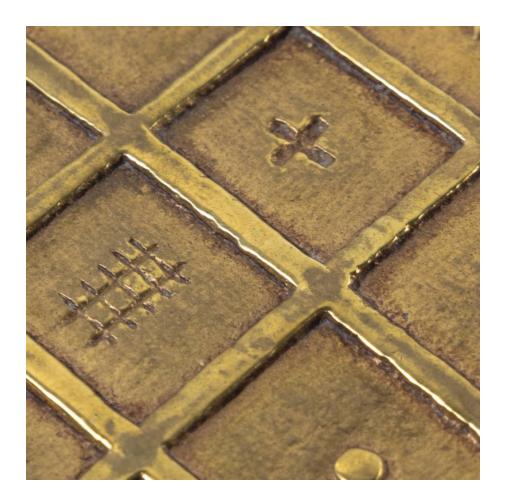

#### About Aime tant et plus by Line Vautrin – Gilt bronze box

Aime tant et plus by Line Vautrin. Aime tant et plus, gilt bronze box whose lid is carved with a rebus. The rebus can be deciphered as follows: M for "Aime" (love in english) A gadfly for "tant" (so much in english) A hedge for "et" (haie in french, hedge in english) the + sign for "plus" The lid is additionally decorated with two moons, dots and teardrops arranged in a grid.