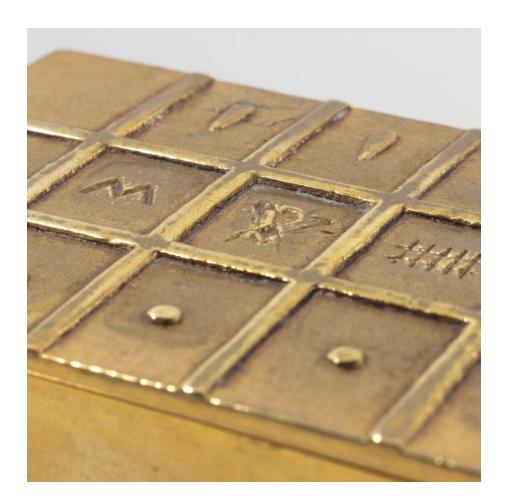

#### About Aime tant et plus by Line Vautrin – Gilt bronze box

Aime tant et plus by Line Vautrin. Aime tant et plus, gilt bronze box whose lid is carved with a rebus. The rebus can be deciphered as follows: M for "Aime" (love in english) A gadfly for "tant" (so much in english) A hedge for "et" (haie in french, hedge in english) the + sign for "plus" The lid is additionally decorated with two moons, dots and teardrops arranged in a grid.