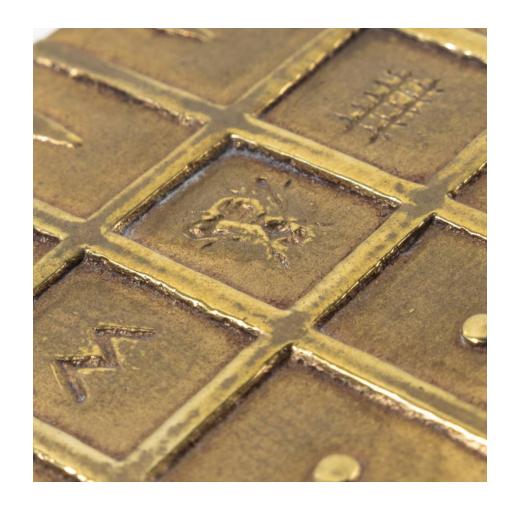

#### About Aime tant et plus by Line Vautrin – Gilt bronze box

Aime tant et plus by Line Vautrin. Aime tant et plus, gilt bronze box whose lid is carved with a rebus. The rebus can be deciphered as follows: M for "Aime" (love in english) A gadfly for "tant" (so much in english) A hedge for "et" (haie in french, hedge in english) the + sign for "plus" The lid is additionally decorated with two moons, dots and teardrops arranged in a grid.