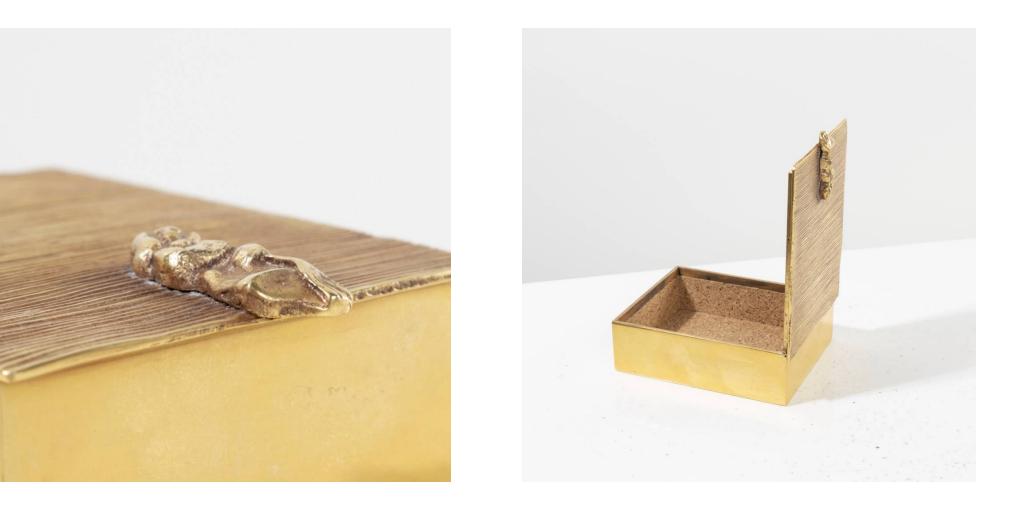

## About The sweeper of the Sacred Heart by Line Vautrin – Gilt bronze box

La balayeuse du Sacré-Coeur (The sweeper of the Sacred Heart) by Line Vautrin, gilt bronze box. Generously sized gilt bronze box. The lid chiselled with a decoration of a multitude of stair steps, these are the steps of the Basilica of the Sacred Heart. The opening handle depicting a Lady busy sweeping.

## You should know

Signed by stamping on the reverse on two lines "LINE VAUTRIN" Very good original condition.