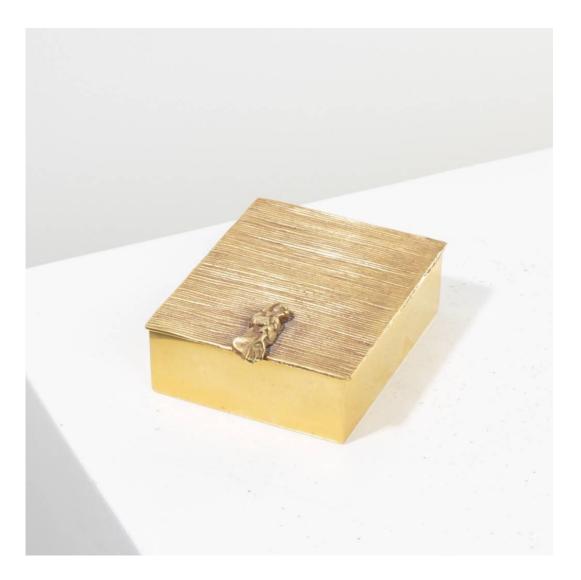

## The sweeper of the Sacred Heart by Line Vautrin – Gilt bronze box

## About The sweeper of the Sacred Heart by Line Vautrin – Gilt bronze box

La balayeuse du Sacré-Coeur (The sweeper of the Sacred Heart) by Line Vautrin, gilt bronze box. Generously sized gilt bronze box. The lid chiselled with a decoration of a multitude of stair steps, these are the steps of the Basilica of the Sacred Heart. The opening handle depicting a Lady busy sweeping.