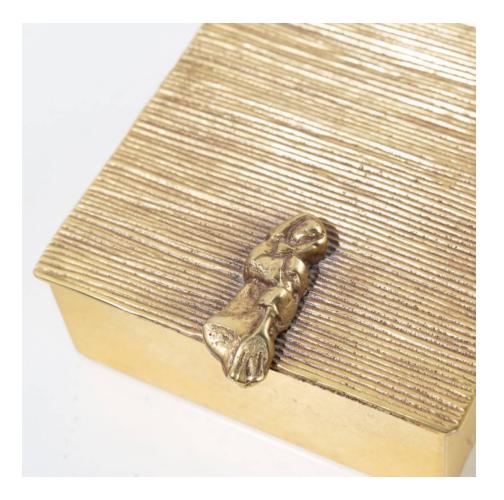

## About The sweeper of the Sacred Heart by Line Vautrin – Gilt bronze box

La balayeuse du Sacré-Coeur (The sweeper of the Sacred Heart) by Line Vautrin, gilt bronze box. Generously sized gilt bronze box. The lid chiselled with a decoration of a multitude of stair steps, these are the steps of the Basilica of the Sacred Heart. The opening handle depicting a Lady busy sweeping.