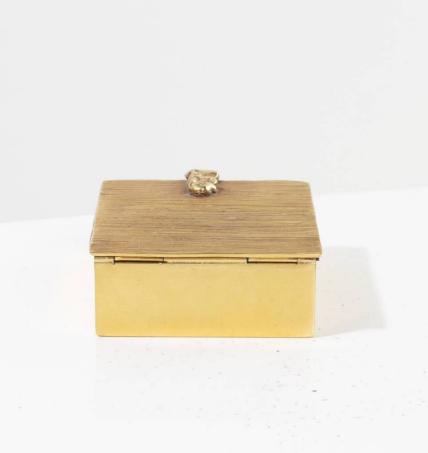

## The sweeper of the Sacred Heart by Line Vautrin – Gilt bronze box

## About The sweeper of the Sacred Heart by Line Vautrin – Gilt bronze box

La balayeuse du Sacré-Coeur (The sweeper of the Sacred Heart) by Line Vautrin, gilt bronze box. Generously sized gilt bronze box. The lid chiselled with a decoration of a multitude of stair steps, these are the steps of the Basilica of the Sacred Heart. The opening handle depicting a Lady busy sweeping.