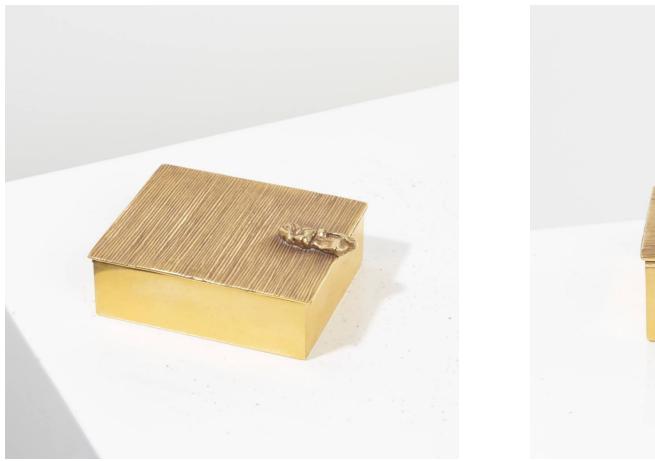

## The sweeper of the Sacred Heart by Line Vautrin – Gilt bronze box

## About The sweeper of the Sacred Heart by Line Vautrin – Gilt bronze box

La balayeuse du Sacré-Coeur (The sweeper of the Sacred Heart) by Line Vautrin, gilt bronze box. Generously sized gilt bronze box. The lid chiselled with a decoration of a multitude of stair steps, these are the steps of the Basilica of the Sacred Heart. The opening handle depicting a Lady busy sweeping.