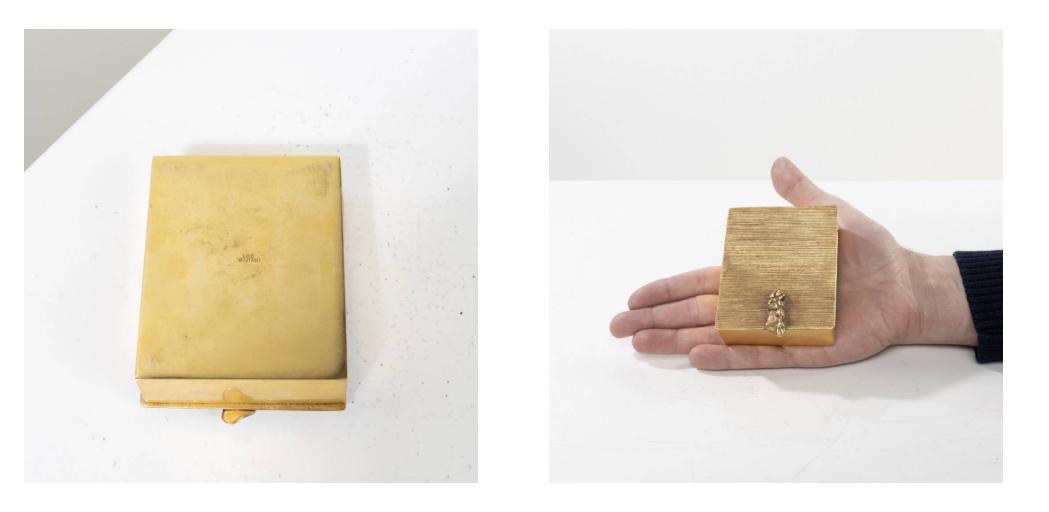

## Line Vautrin

MANUFACTURER : Line Vautrin

PERIOD : Circa 1940 - 1950

DIMENSIONS : Height: 1"3/16 in. (3 cm)| Width: 3"7/64 in. (7.9 cm)| Depth: 3"37/64 in. (9,1 cm)

## About The sweeper of the Sacred Heart by Line Vautrin – Gilt bronze box

La balayeuse du Sacré-Coeur (The sweeper of the Sacred Heart) by Line Vautrin, gilt bronze box. Generously sized gilt bronze box. The lid chiselled with a decoration of a multitude of stair steps, these are the steps of the Basilica of the Sacred Heart. The opening handle depicting a Lady busy sweeping.