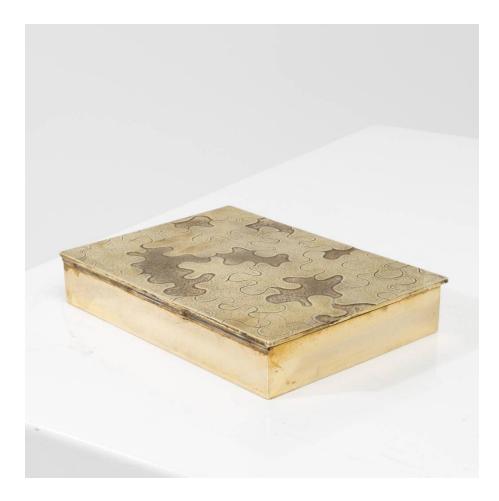

## Puzzle by Line Vautrin – Box in gilded bronze Line Vautrin

MANUFACTURER : Line Vautrin

PERIOD : Circa 1945 - 1950

DIMENSIONS : Height: 1 3/16 in. (3 cm)| Width: 7 3/64 in. (17,9 cm)| Depth: 5 1/16 in. (12,85 cm)

## About Puzzle by Line Vautrin – Box in gilded bronze

Large and wide box in gilded bronze whose lid is carved with a puzzle by Line Vautrin. The chiselled puzzle pieces with different decorations in high and low relief. A very rare model by Line Vautrin.

## You should know

Signed on the reverse by stamping "LINE VAUTRIN" Very good original condition with patina of use. The box can be professionally cleaned upon request.