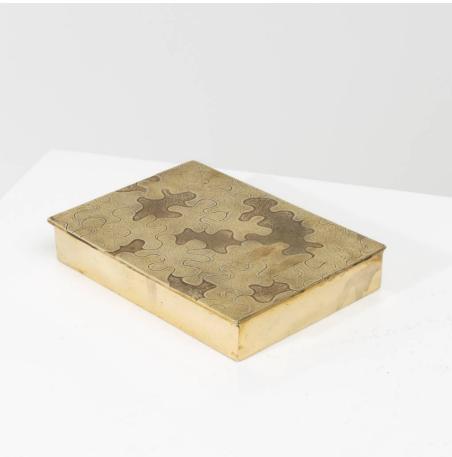

## Puzzle by Line Vautrin – Box in gilded bronze Line Vautrin

MANUFACTURER : Line Vautrin

PERIOD : Circa 1945 - 1950

DIMENSIONS : Height: 1 3/16 in. (3 cm)| Width: 7 3/64 in. (17,9 cm)| Depth: 5 1/16 in. (12,85 cm)

## About Puzzle by Line Vautrin – Box in gilded bronze

Large and wide box in gilded bronze whose lid is carved with a puzzle by Line Vautrin. The chiselled puzzle pieces with different decorations in high and low relief. A very rare model by Line Vautrin.