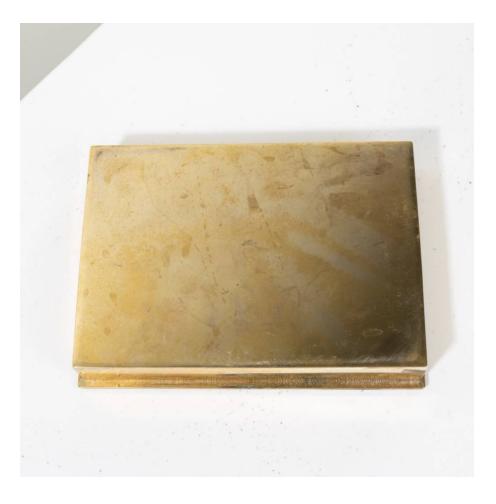

## Puzzle by Line Vautrin – Box in gilded bronze Line Vautrin

MANUFACTURER : Line Vautrin

PERIOD : Circa 1945 - 1950

DIMENSIONS : Height: 1 3/16 in. (3 cm)| Width: 7 3/64 in. (17,9 cm)| Depth: 5 1/16 in. (12,85 cm)

## About Puzzle by Line Vautrin – Box in gilded bronze

Large and wide box in gilded bronze whose lid is carved with a puzzle by Line Vautrin. The chiselled puzzle pieces with different decorations in high and low relief. A very rare model by Line Vautrin.

## You should know

Signed on the reverse by stamping "LINE VAUTRIN" Very good original condition with patina of use. The box can be professionally cleaned upon request.