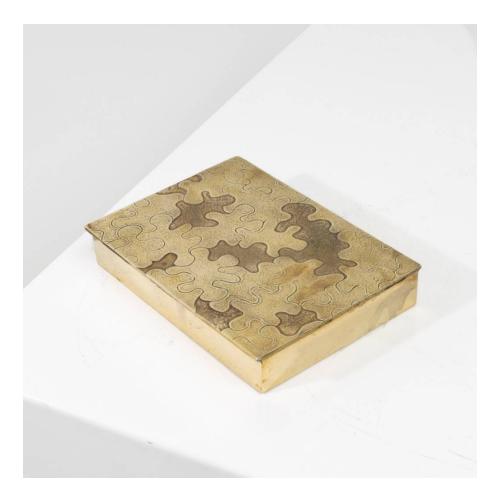

## Puzzle by Line Vautrin – Box in gilded bronze Line Vautrin

MANUFACTURER : Line Vautrin

PERIOD : Circa 1945 - 1950

DIMENSIONS : Height: 1 3/16 in. (3 cm)| Width: 7 3/64 in. (17,9 cm)| Depth: 5 1/16 in. (12,85 cm)

## About Puzzle by Line Vautrin – Box in gilded bronze

Large and wide box in gilded bronze whose lid is carved with a puzzle by Line Vautrin. The chiselled puzzle pieces with different decorations in high and low relief. A very rare model by Line Vautrin.

## You should know

Signed on the reverse by stamping "LINE VAUTRIN" Very good original condition with patina of use. The box can be professionally cleaned upon request.