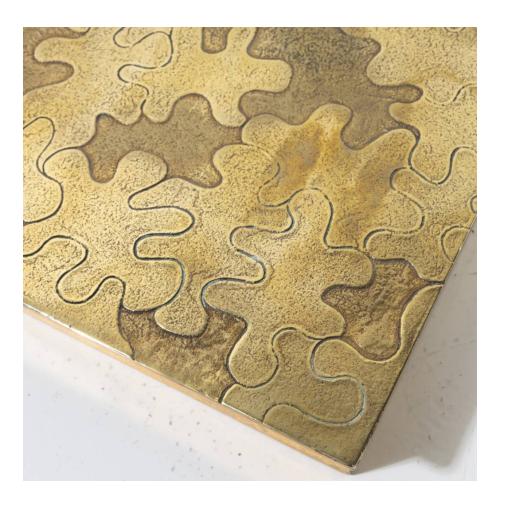

## About Puzzle by Line Vautrin – Box in gilded bronze

Large and wide box in gilded bronze whose lid is carved with a puzzle by Line Vautrin. The chiselled puzzle pieces with different decorations in high and low relief. A very rare model by Line Vautrin.