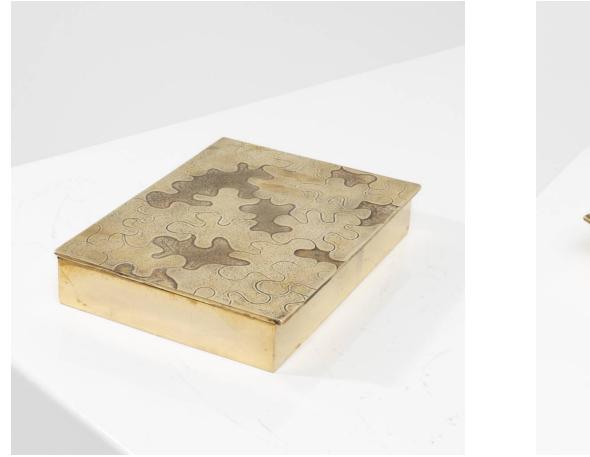

## Puzzle by Line Vautrin – Box in gilded bronze Line Vautrin

MANUFACTURER : Line Vautrin

PERIOD : Circa 1945 - 1950

DIMENSIONS : Height: 1 3/16 in. (3 cm)| Width: 7 3/64 in. (17,9 cm)| Depth: 5 1/16 in. (12,85 cm)

## About Puzzle by Line Vautrin – Box in gilded bronze

Large and wide box in gilded bronze whose lid is carved with a puzzle by Line Vautrin. The chiselled puzzle pieces with different decorations in high and low relief. A very rare model by Line Vautrin.

## You should know

Signed on the reverse by stamping "LINE VAUTRIN" Very good original condition with patina of use. The box can be professionally cleaned upon request.