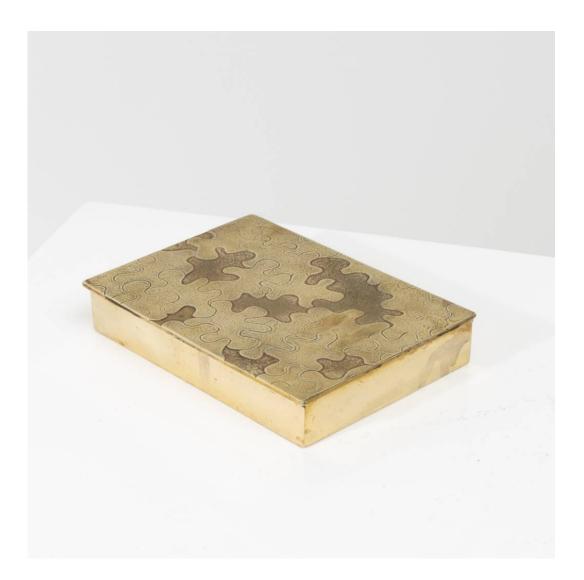

## Puzzle by Line Vautrin – Box in gilded bronze Line Vautrin

MANUFACTURER : Line Vautrin

PERIOD : Circa 1945 - 1950

DIMENSIONS : Height: 1 3/16 in. (3 cm)| Width: 7 3/64 in. (17,9 cm)| Depth: 5 1/16 in. (12,85 cm)

## About Puzzle by Line Vautrin – Box in gilded bronze

Large and wide box in gilded bronze whose lid is carved with a puzzle by Line Vautrin. The chiselled puzzle pieces with different decorations in high and low relief. A very rare model by Line Vautrin.

## You should know

Signed on the reverse by stamping "LINE VAUTRIN" Very good original condition with patina of use. The box can be professionally cleaned upon request.