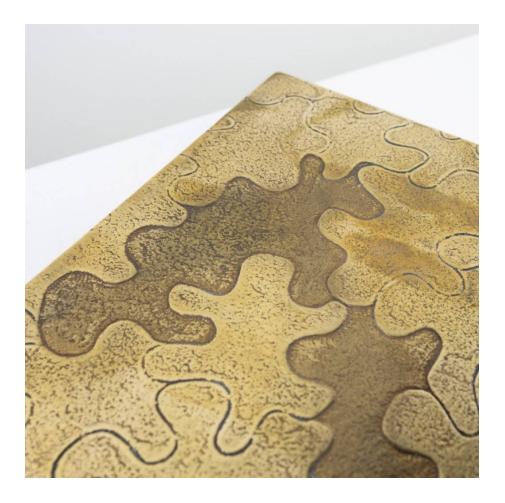

## About Puzzle by Line Vautrin – Box in gilded bronze

Large and wide box in gilded bronze whose lid is carved with a puzzle by Line Vautrin. The chiselled puzzle pieces with different decorations in high and low relief. A very rare model by Line Vautrin.

## You should know

Signed on the reverse by stamping "LINE VAUTRIN" Very good original condition with patina of use. The box can be professionally cleaned upon request.