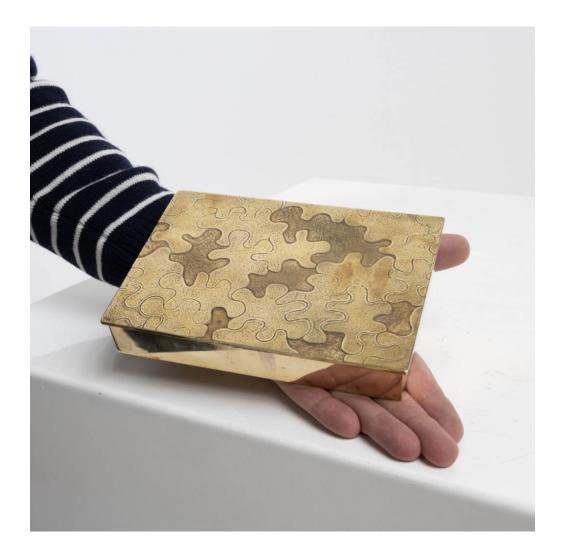

## Puzzle by Line Vautrin – Box in gilded bronze Line Vautrin

MANUFACTURER : Line Vautrin

PERIOD : Circa 1945 - 1950

DIMENSIONS : Height: 1 3/16 in. (3 cm)| Width: 7 3/64 in. (17,9 cm)| Depth: 5 1/16 in. (12,85 cm)

## About Puzzle by Line Vautrin – Box in gilded bronze

Large and wide box in gilded bronze whose lid is carved with a puzzle by Line Vautrin. The chiselled puzzle pieces with different decorations in high and low relief. A very rare model by Line Vautrin.

## You should know

Signed on the reverse by stamping "LINE VAUTRIN" Very good original condition with patina of use. The box can be professionally cleaned upon request.