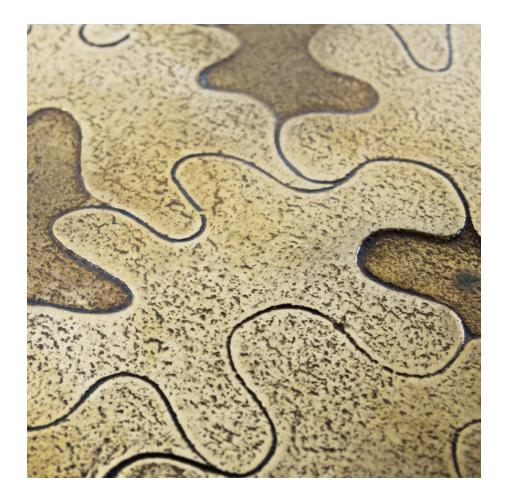

## About Puzzle by Line Vautrin – Box in gilded bronze

Large and wide box in gilded bronze whose lid is carved with a puzzle by Line Vautrin. The chiselled puzzle pieces with different decorations in high and low relief. A very rare model by Line Vautrin.