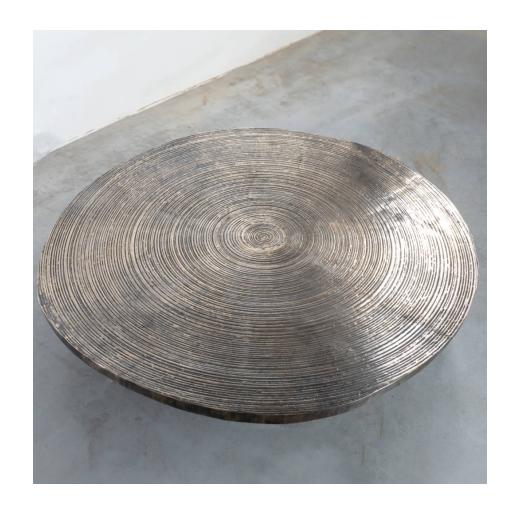

#### About Goutte d'eau (Waterdrop) by Ado Chale

Goutte d'eau (Waterdrop) bronze table, by Ado Chale. Cast bronze table resting on four painted steel tripod legs. The board depicting the ripples formed by a crashing drop of water.