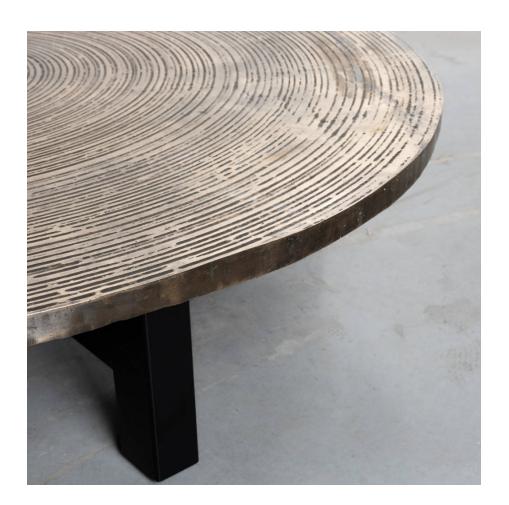

#### About Goutte d'eau (Waterdrop) by Ado Chale

Goutte d'eau (Waterdrop) bronze table, by Ado Chale. Cast bronze table resting on four painted steel tripod legs. The board depicting the ripples formed by a crashing drop of water.