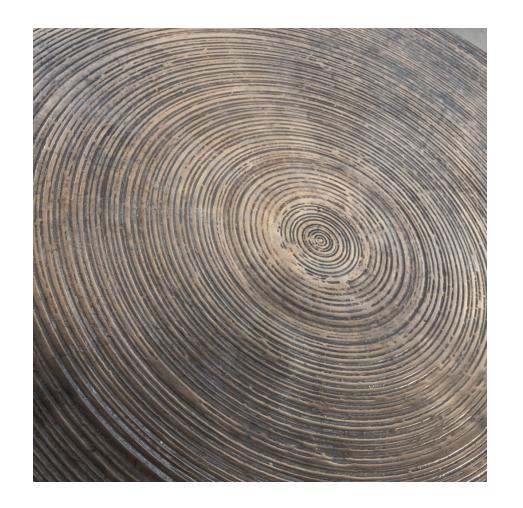

#### About Goutte d'eau (Waterdrop) by Ado Chale

Goutte d'eau (Waterdrop) bronze table, by Ado Chale. Cast bronze table resting on four painted steel tripod legs. The board depicting the ripples formed by a crashing drop of water.