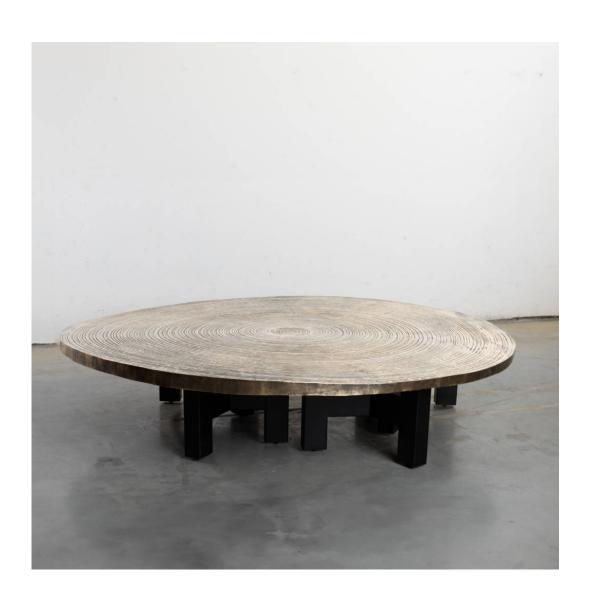

### Goutte d'eau (Waterdrop) by Ado Chale

Ado Chale

MANUFACTURER:

Ado Chale

PERIOD:

1975

**DIMENSIONS:** 

Height: 12 63/64 in. (33 cm)| Width: 62 13/64 in. (158 cm)| Depth: 60 15/64 in. (153 cm)

#### About Goutte d'eau (Waterdrop) by Ado Chale

Goutte d'eau (Waterdrop) bronze table, by Ado Chale. Cast bronze table resting on four painted steel tripod legs. The board depicting the ripples formed by a crashing drop of water.