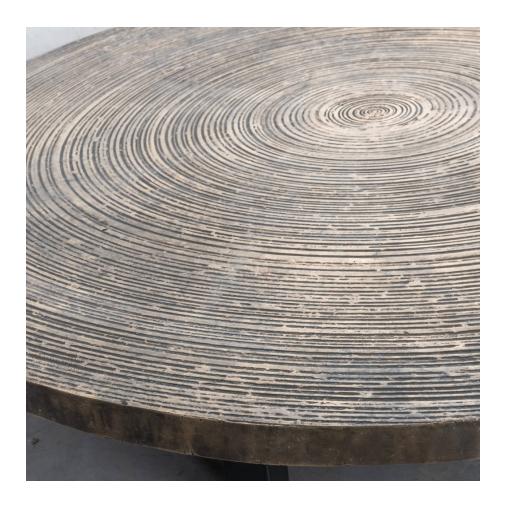

#### About Goutte d'eau (Waterdrop) by Ado Chale

Goutte d'eau (Waterdrop) bronze table, by Ado Chale. Cast bronze table resting on four painted steel tripod legs. The board depicting the ripples formed by a crashing drop of water.