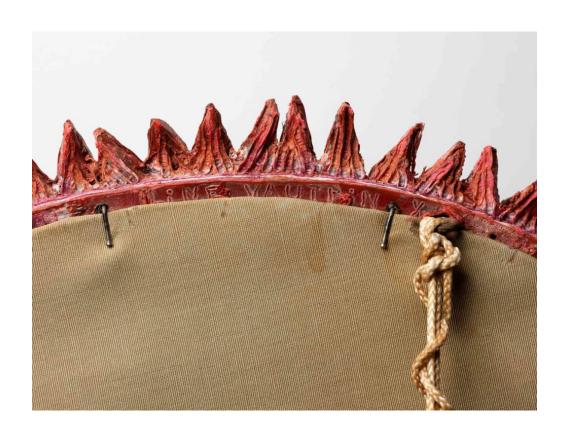

# About Flammes by Line Vautrin – Red Talosel mirror inlaid with grey mirrors

"Flammes", red Talosel mirror inlaid with grey mirrors, by Line Vautrin. Structure in red Talosel. The perimeter of the dark grey witch mirror decorated with dots and sparks inlaid with grey mirrors. (104 sparks in total). The back of the mirror scarred with streaks and dots.

## You should know

Beige original back fabric Signed by scarification on the reverse "LINE VAUTRIN X" Accompanied by its certificate of authenticity issued by the Line Vautrin Committee Very good condition, slight cracks present on the structure Central witch replaced