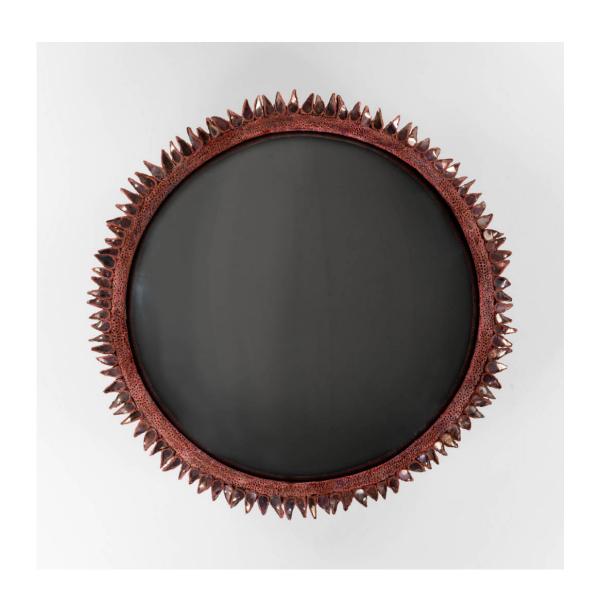

# Flammes by Line Vautrin – Red Talosel mirror inlaid with grey mirrors

Line Vautrin

### **DIMENSIONS:**

Overall diameter:  $14\ 11/64\ (53\ cm)$  Diameter at sight of the central witch:  $10\ 3/64\ (43.5\ cm)$ 

# About Flammes by Line Vautrin – Red Talosel mirror inlaid with grey mirrors

"Flammes", red Talosel mirror inlaid with grey mirrors, by Line Vautrin. Structure in red Talosel. The perimeter of the dark grey witch mirror decorated with dots and sparks inlaid with grey mirrors. (104 sparks in total). The back of the mirror scarred with streaks and dots.