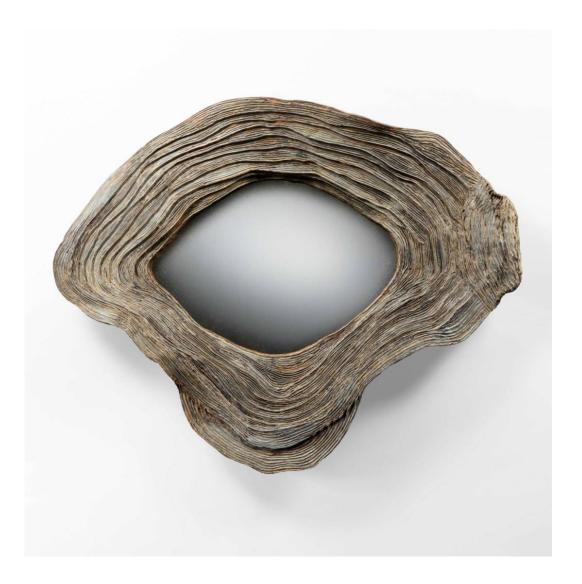

## huître (oyster) by Line Vautrin – Talosel mirror Line Vautrin

MANUFACTURER : Line Vautrin

PERIOD : Circa 1960

DIMENSIONS : Length: 23 15/64 in. (59 cm)| Width: 18 1/2 in. (47 cm)

## About huître (oyster) by Line Vautrin – Talosel mirror

"oyster", Talosel mirror by Line Vautrin. Black Talosel mirror made up of numerous layers of material superimposed and scarified on the front and part of the back. Patinated flat central mirror. The back of the covered with gray fabric.

## You should know

Lit. : P. Mauriès, Line Vautrin, Miroirs, exhibition catalog, Le Promeneur-Galerie Chastel Maréchal, Paris, September 10-October 10, 2004, p. 52-53 This mirror is accompanied by a certificate of authenticity issued by the Line Vautrin Committee - "Line Vautrin forever" One of the rarest works of the artist taking up the maritime theme Very good condition