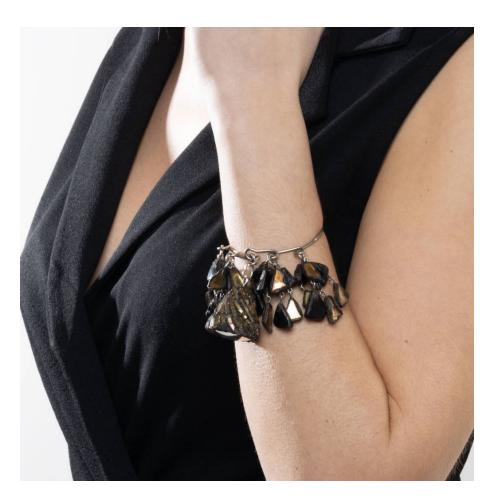

## Bracelet with tassels by Line Vautrin Line Vautrin

MANUFACTURER : Line Vautrin

PERIOD : Circa 1960

DIMENSIONS : Height: 4 11/64 in. (10,6 cm)| Width: 1 47/64 in. (4,4 cm)| Depth: 1 59/64 in. (4,9 cm)

## About Bracelet with tassels by Line Vautrin

Bracelet with tassels decorated with inlaid mirrors by Line Vautrin. Bracelet made of a simple steel wire fitted with black Talosel tassels inlaid with gold and bronze mirrors. The central tassel inlaid with a small witch mirror.

## You should know

We can imagine that the artist was inspired by Calder's work for this unique bracelet One of the tassels bearing the "JOUX" stamp Very good condition