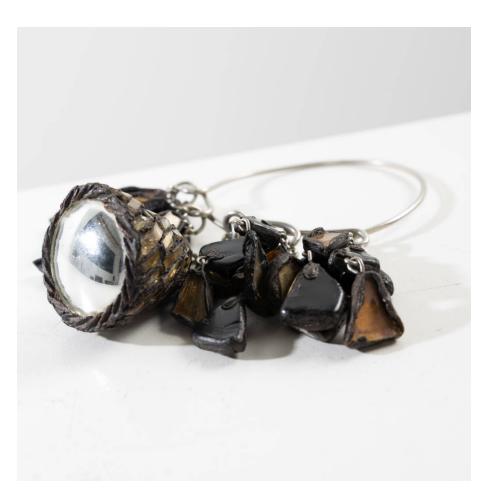

## About Bracelet with tassels by Line Vautrin

Bracelet with tassels decorated with inlaid mirrors by Line Vautrin. Bracelet made of a simple steel wire fitted with black Talosel tassels inlaid with gold and bronze mirrors. The central tassel inlaid with a small witch mirror.