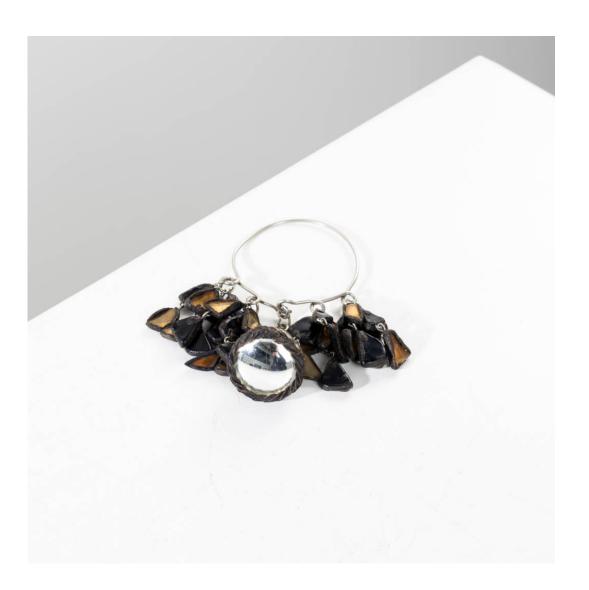

## Bracelet with tassels by Line Vautrin Line Vautrin

MANUFACTURER : Line Vautrin

PERIOD : Circa 1960

DIMENSIONS : Height: 4 11/64 in. (10,6 cm)| Width: 1 47/64 in. (4,4 cm)| Depth: 1 59/64 in. (4,9 cm)

## About Bracelet with tassels by Line Vautrin

Bracelet with tassels decorated with inlaid mirrors by Line Vautrin. Bracelet made of a simple steel wire fitted with black Talosel tassels inlaid with gold and bronze mirrors. The central tassel inlaid with a small witch mirror.