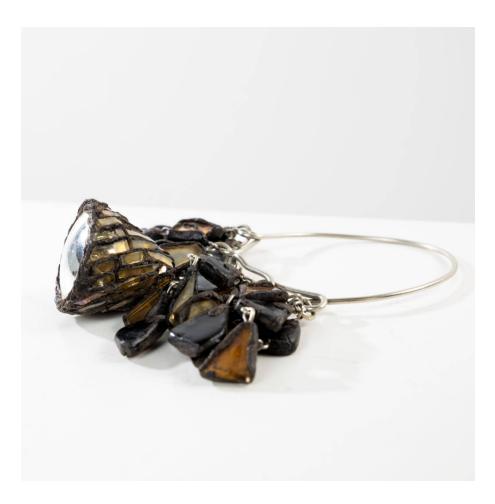

## About Bracelet with tassels by Line Vautrin

Bracelet with tassels decorated with inlaid mirrors by Line Vautrin. Bracelet made of a simple steel wire fitted with black Talosel tassels inlaid with gold and bronze mirrors. The central tassel inlaid with a small witch mirror.