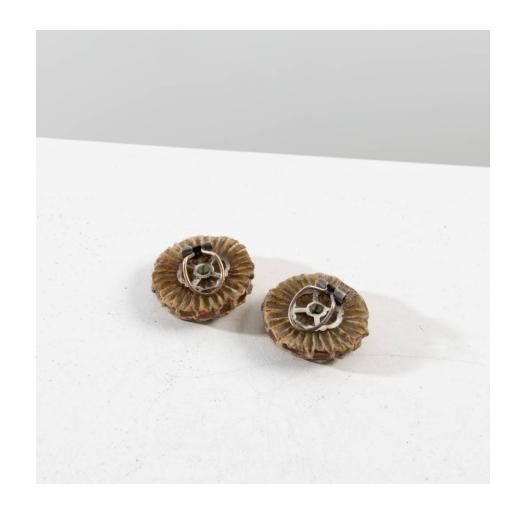

# Pair of Talosel earrings (Model called Rosace) by Line Vautrin

Line Vautrin

MANUFACTURER:

Line Vautrin

PERIOD:

Circa 1960

DIMENSIONS:

Height: 15/64 in. (0,6 cm)| Width: 63/64 in. (2,5 cm)| Depth:

63/64 in. (2,5 cm)



### About Pair of Talosel earrings (Model called Rosace) by Line Vautrin

Pair of Talosel earrings inlaid with decorative mirrors (Model called Rosace) by Line Vautrin. Pair of beige Talosel earrings. Inlaid with garnet and mother-of-pearl colored mirrors forming a rosette. The back hot scarified.

#### You should know

Equipped with clip clasps Very good condition

## unforget. XXth century decorative arts





## unforget. XXth century decorative arts