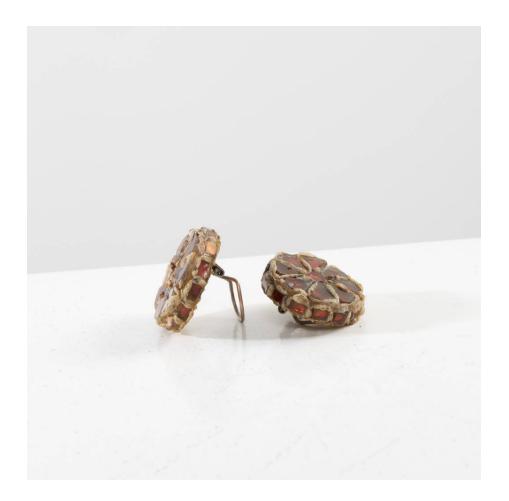

# Pair of Talosel earrings (Model called Rosace) by Line Vautrin

Line Vautrin

MANUFACTURER:

Line Vautrin

PERIOD:

Circa 1960

DIMENSIONS:

Height: 15/64 in. (0,6 cm)| Width: 63/64 in. (2,5 cm)| Depth:

### About Pair of Talosel earrings (Model called Rosace) by Line Vautrin

Pair of Talosel earrings inlaid with decorative mirrors (Model called Rosace) by Line Vautrin. Pair of beige Talosel earrings. Inlaid with garnet and mother-of-pearl colored mirrors forming a rosette. The back hot scarified.

#### You should know

Equipped with clip clasps Very good condition