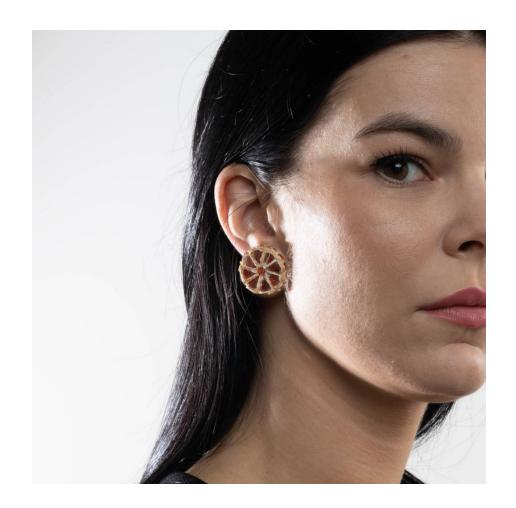

### About Pair of Talosel earrings (Model called Rosace) by Line Vautrin

Pair of Talosel earrings inlaid with decorative mirrors (Model called Rosace) by Line Vautrin. Pair of beige Talosel earrings. Inlaid with garnet and mother-of-pearl colored mirrors forming a rosette. The back hot scarified.

#### You should know

Equipped with clip clasps Very good condition