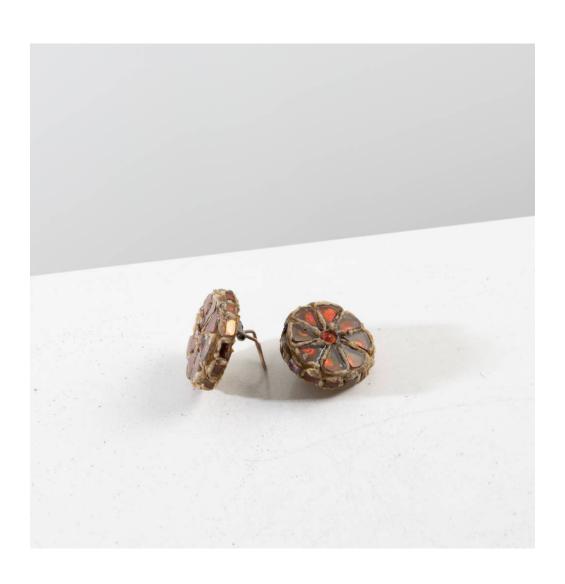

# Pair of Talosel earrings (Model called Rosace) by Line Vautrin

Line Vautrin

MANUFACTURER:

Line Vautrin

PERIOD:

Circa 1960

DIMENSIONS:

Height: 15/64 in. (0,6 cm)| Width: 63/64 in. (2,5 cm)| Depth:

### About Pair of Talosel earrings (Model called Rosace) by Line Vautrin

Pair of Talosel earrings inlaid with decorative mirrors (Model called Rosace) by Line Vautrin. Pair of beige Talosel earrings. Inlaid with garnet and mother-of-pearl colored mirrors forming a rosette. The back hot scarified.

#### You should know

Equipped with clip clasps Very good condition