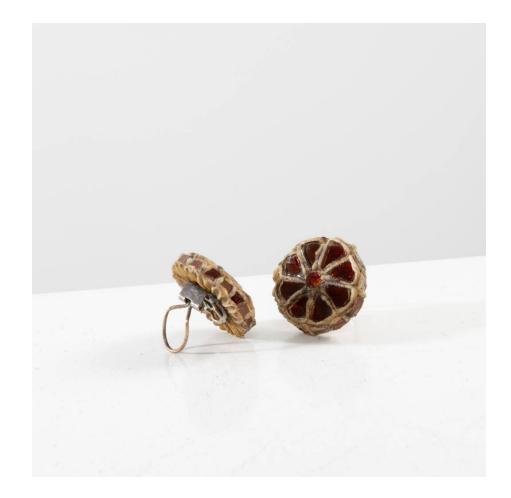

### About Pair of Talosel earrings (Model called Rosace) by Line Vautrin

Pair of Talosel earrings inlaid with decorative mirrors (Model called Rosace) by Line Vautrin. Pair of beige Talosel earrings. Inlaid with garnet and mother-of-pearl colored mirrors forming a rosette. The back hot scarified.

#### You should know

Equipped with clip clasps Very good condition