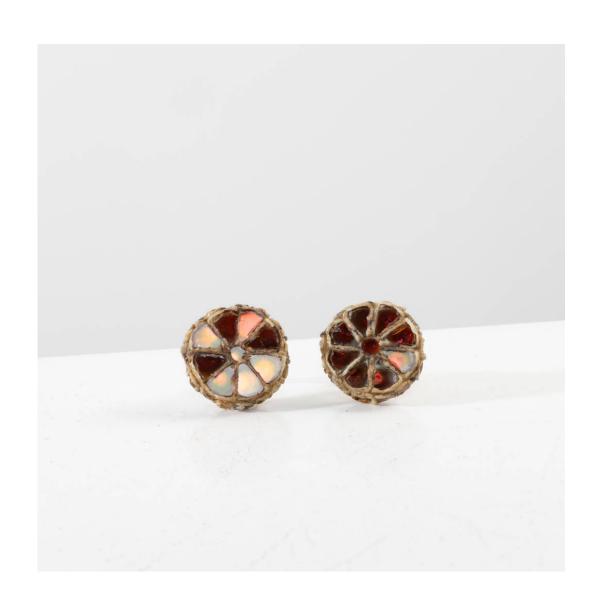

### About Pair of Talosel earrings (Model called Rosace) by Line Vautrin

Pair of Talosel earrings inlaid with decorative mirrors (Model called Rosace) by Line Vautrin. Pair of beige Talosel earrings. Inlaid with garnet and mother-of-pearl colored mirrors forming a rosette. The back hot scarified.