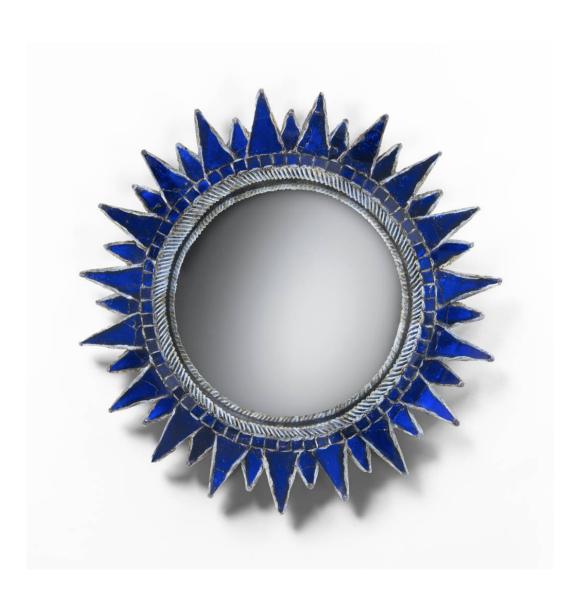

## unforget. XXth century decorative arts

Soleil à pointes (Spiked sun) by Line Vautrin – Blue Talosel mirror inlaid with outremer blue mirrors

Line Vautrin

MANUFACTURER:

Line Vautrin

PERIOD:

Circa 1955

**DIMENSIONS:** 

## About Soleil à pointes (Spiked sun) by Line Vautrin – Blue Talosel mirror inlaid with outremer blue mirrors

Soleil à pointes (Spiked sun), blue Talosel mirror inlaid with outremer blue mirrors by Line Vautrin. Structure in blue Talosel whose rays (38 in number) are inlaid with outremer blue mirrors. The perimeter of the witch mirror scarified and inlaid with a crown of mirrors of the same tone.