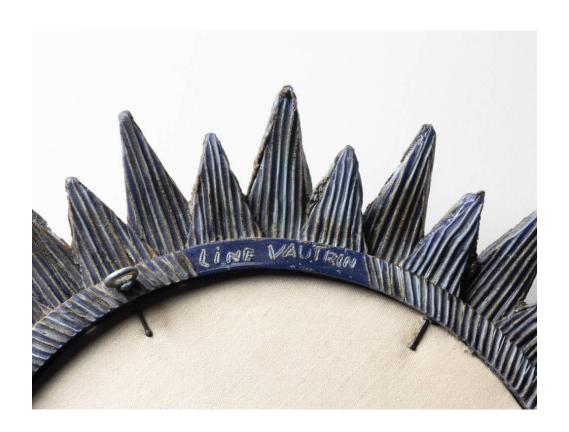

## You should know

An extremely rare piece due to the colors chosen by the artist Accompanied by its certificate of authenticity issued by the Line Vautrin Committee Signed by scarification on the reverse "LINE VAUTRIN" Very good state of conservation. Original white/beige back fabric