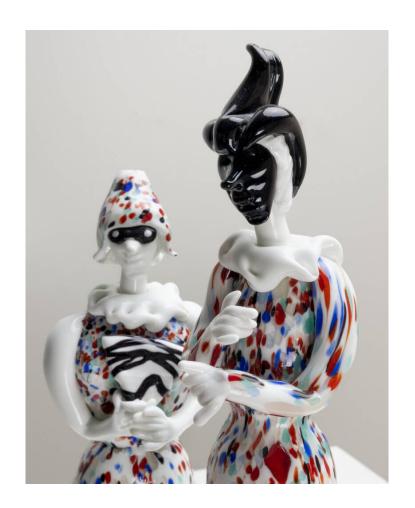

### Arlecchino & Arlecchina by Fulvio Bianconi

Fulvio Bianconi

MANUFACTURER:

PERIOD:

Circa 1955

#### **DIMENSIONS:**

Arlecchino: Height: 14 11/64 in. (36 cm) Width: 3 35/64 in. (9 cm) Depth: 3 35/64 in. (9 cm) Arlecchina: Height: 12 1/64 in. (30,5 cm) Width: 3 15/16 in. (10 cm) Depth: 4 9/64 in. (10,5 cm)

### About Arlecchino & Arlecchina by Fulvio Bianconi

Pair of figurines Arlecchino and Arlecchina by Fulvio Bianconi, Venini Murano Italy (Founded in 1921). The pair of figurines Arlecchino and Arlecchina by Fulvio Bianconi is a rare pair of figurines, manufactured by Venini Murano in Italy circa 1955. In lattimo glass with polychrome decorations on a circular black glass base.

### You should know

Each figurine signed with 3 lines acid stamp "venini murano ITALIA". Arlecchino is referenced under number 2908 in Venini archives, Arlecchina is referenced under number 2911. Very good condition.