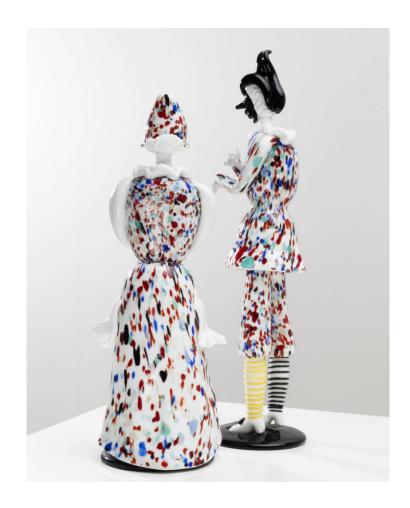

### About Arlecchino & Arlecchina by Fulvio Bianconi

Pair of figurines Arlecchino and Arlecchina by Fulvio Bianconi, Venini Murano Italy (Founded in 1921). The pair of figurines Arlecchino and Arlecchina by Fulvio Bianconi is a rare pair of figurines, manufactured by Venini Murano in Italy circa 1955. In lattimo glass with polychrome decorations on a circular black glass base.

### You should know

Each figurine signed with 3 lines acid stamp "venini murano ITALIA". Arlecchino is referenced under number 2908 in Venini archives, Arlecchina is referenced under number 2911. Very good condition.