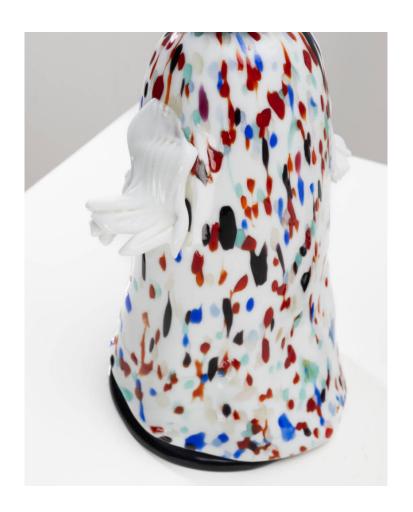

### About Arlecchino & Arlecchina by Fulvio Bianconi

Pair of figurines Arlecchino and Arlecchina by Fulvio Bianconi, Venini Murano Italy (Founded in 1921). The pair of figurines Arlecchino and Arlecchina by Fulvio Bianconi is a rare pair of figurines, manufactured by Venini Murano in Italy circa 1955. In lattimo glass with polychrome decorations on a circular black glass base.

### You should know

Each figurine signed with 3 lines acid stamp "venini murano ITALIA". Arlecchino is referenced under number 2908 in Venini archives, Arlecchina is referenced under number 2911. Very good condition.