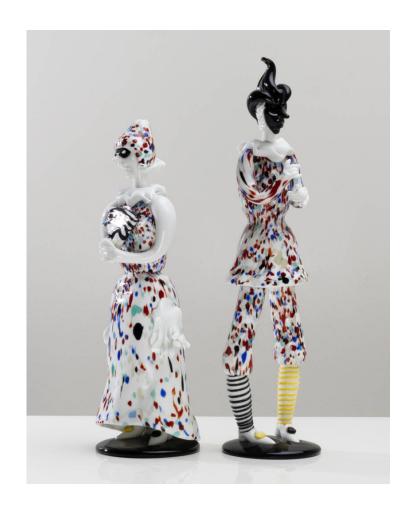

### Arlecchino & Arlecchina by Fulvio Bianconi

Fulvio Bianconi

MANUFACTURER:

PERIOD:

Circa 1955

#### **DIMENSIONS:**

Arlecchino: Height: 14 11/64 in. (36 cm) Width: 3 35/64 in. (9 cm) Depth: 3 35/64 in. (9 cm) Arlecchina: Height: 12 1/64 in. (30,5 cm) Width: 3 15/16 in. (10 cm) Depth: 4 9/64 in. (10,5 cm)

### About Arlecchino & Arlecchina by Fulvio Bianconi

Pair of figurines Arlecchino and Arlecchina by Fulvio Bianconi, Venini Murano Italy (Founded in 1921). The pair of figurines Arlecchino and Arlecchina by Fulvio Bianconi is a rare pair of figurines, manufactured by Venini Murano in Italy circa 1955. In lattimo glass with polychrome decorations on a circular black glass base.

### You should know

Each figurine signed with 3 lines acid stamp "venini murano ITALIA". Arlecchino is referenced under number 2908 in Venini archives, Arlecchina is referenced under number 2911. Very good condition.