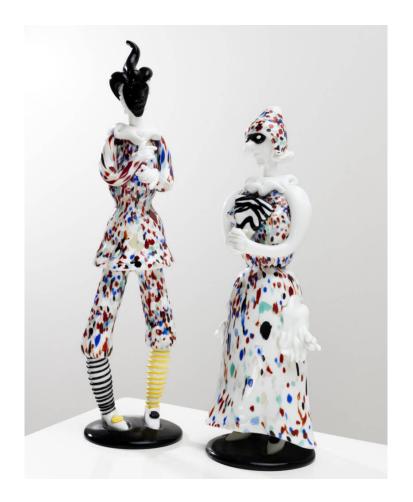

### About Arlecchino & Arlecchina by Fulvio Bianconi

Pair of figurines Arlecchino and Arlecchina by Fulvio Bianconi, Venini Murano Italy (Founded in 1921). The pair of figurines Arlecchino and Arlecchina by Fulvio Bianconi is a rare pair of figurines, manufactured by Venini Murano in Italy circa 1955. In lattimo glass with polychrome decorations on a circular black glass base.

### You should know

Each figurine signed with 3 lines acid stamp "venini murano ITALIA". Arlecchino is referenced under number 2908 in Venini archives, Arlecchina is referenced under number 2911. Very good condition.