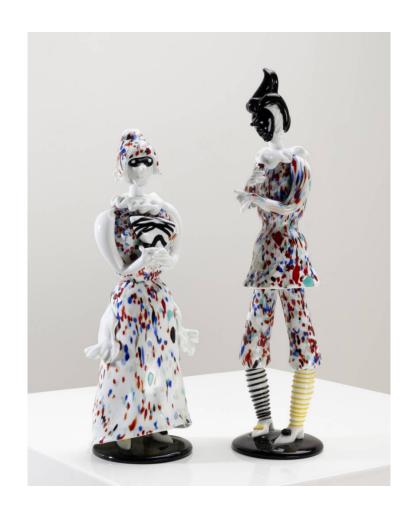

### Arlecchino & Arlecchina by Fulvio Bianconi

Fulvio Bianconi

MANUFACTURER:

PERIOD:

Circa 1955

#### **DIMENSIONS:**

Arlecchino: Height: 14 11/64 in. (36 cm) Width: 3 35/64 in. (9 cm) Depth: 3 35/64 in. (9 cm) Arlecchina: Height: 12 1/64 in. (30,5 cm) Width: 3 15/16 in. (10 cm) Depth: 4 9/64 in. (10,5 cm)

### About Arlecchino & Arlecchina by Fulvio Bianconi

Pair of figurines Arlecchino and Arlecchina by Fulvio Bianconi, Venini Murano Italy (Founded in 1921). The pair of figurines Arlecchino and Arlecchina by Fulvio Bianconi is a rare pair of figurines, manufactured by Venini Murano in Italy circa 1955. In lattimo glass with polychrome decorations on a circular black glass base.

### You should know

Each figurine signed with 3 lines acid stamp "venini murano ITALIA". Arlecchino is referenced under number 2908 in Venini archives, Arlecchina is referenced under number 2911. Very good condition.