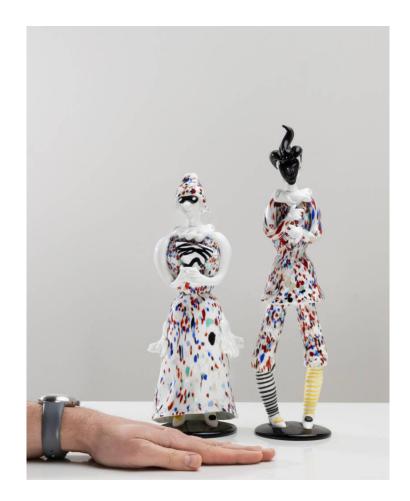

### Arlecchino & Arlecchina by Fulvio Bianconi

Fulvio Bianconi

MANUFACTURER:

PERIOD:

Circa 1955

#### **DIMENSIONS:**

Arlecchino: Height: 14 11/64 in. (36 cm) Width: 3 35/64 in. (9 cm) Depth: 3 35/64 in. (9 cm) Arlecchina: Height: 12 1/64 in. (30,5 cm) Width: 3 15/16 in. (10 cm) Depth: 4 9/64 in. (10,5 cm)

### About Arlecchino & Arlecchina by Fulvio Bianconi

Pair of figurines Arlecchino and Arlecchina by Fulvio Bianconi, Venini Murano Italy (Founded in 1921). The pair of figurines Arlecchino and Arlecchina by Fulvio Bianconi is a rare pair of figurines, manufactured by Venini Murano in Italy circa 1955. In lattimo glass with polychrome decorations on a circular black glass base.