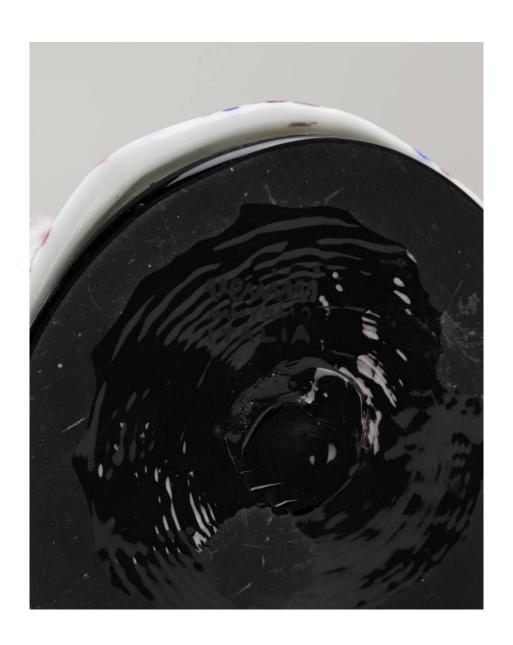

### You should know

Each figurine signed with 3 lines acid stamp "venini murano ITALIA". Arlecchino is referenced under number 2908 in Venini archives, Arlecchina is referenced under number 2911. Very good condition.