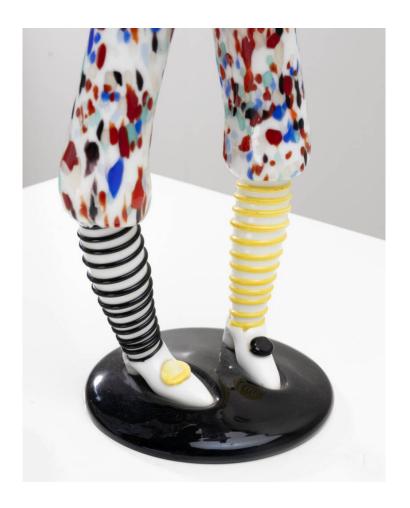

### About Arlecchino & Arlecchina by Fulvio Bianconi

Pair of figurines Arlecchino and Arlecchina by Fulvio Bianconi, Venini Murano Italy (Founded in 1921). The pair of figurines Arlecchino and Arlecchina by Fulvio Bianconi is a rare pair of figurines, manufactured by Venini Murano in Italy circa 1955. In lattimo glass with polychrome decorations on a circular black glass base.

### You should know

Each figurine signed with 3 lines acid stamp "venini murano ITALIA". Arlecchino is referenced under number 2908 in Venini archives, Arlecchina is referenced under number 2911. Very good condition.