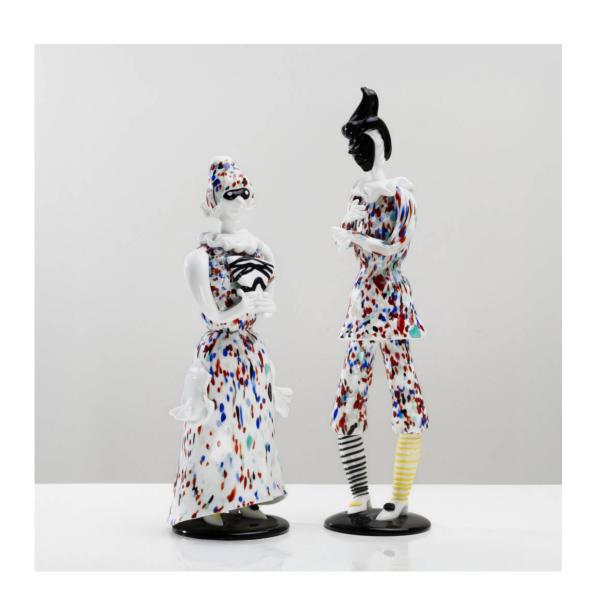

### Arlecchino & Arlecchina by Fulvio Bianconi

Fulvio Bianconi

MANUFACTURER:

PERIOD:

Circa 1955

#### **DIMENSIONS:**

Arlecchino: Height: 14 11/64 in. (36 cm) Width: 3 35/64 in. (9 cm) Depth: 3 35/64 in. (9 cm) Arlecchina: Height: 12 1/64 in. (30,5 cm) Width: 3 15/16 in. (10 cm) Depth: 4 9/64 in. (10,5 cm)

### About Arlecchino & Arlecchina by Fulvio Bianconi

Pair of figurines Arlecchino and Arlecchina by Fulvio Bianconi, Venini Murano Italy (Founded in 1921). The pair of figurines Arlecchino and Arlecchina by Fulvio Bianconi is a rare pair of figurines, manufactured by Venini Murano in Italy circa 1955. In lattimo glass with polychrome decorations on a circular black glass base.

### You should know

Each figurine signed with 3 lines acid stamp "venini murano ITALIA". Arlecchino is referenced under number 2908 in Venini archives, Arlecchina is referenced under number 2911. Very good condition.