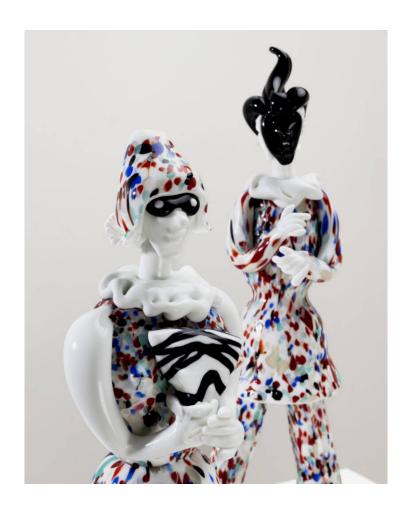

### About Arlecchino & Arlecchina by Fulvio Bianconi

Pair of figurines Arlecchino and Arlecchina by Fulvio Bianconi, Venini Murano Italy (Founded in 1921). The pair of figurines Arlecchino and Arlecchina by Fulvio Bianconi is a rare pair of figurines, manufactured by Venini Murano in Italy circa 1955. In lattimo glass with polychrome decorations on a circular black glass base.

### You should know

Each figurine signed with 3 lines acid stamp "venini murano ITALIA". Arlecchino is referenced under number 2908 in Venini archives, Arlecchina is referenced under number 2911. Very good condition.