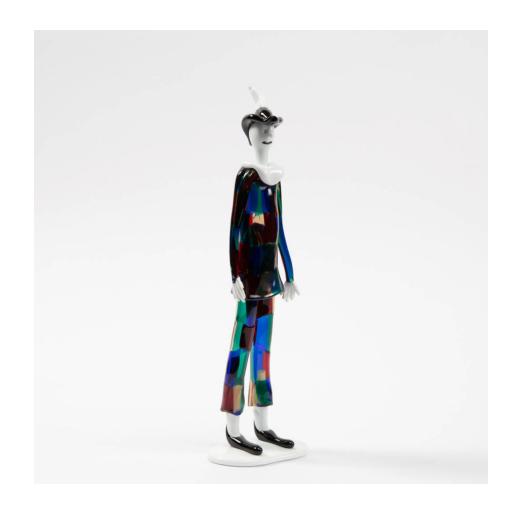

#### About Arlecchino Figurine (Harlequin) by Fulvio Bianconi

Arlecchino Figurine (Harlequin) by Fulvio Bianconi, Venini Murano Italy. Figurine representing a Harlequin with arms positioned along the body. The body of the harlequin made of glass from the "Pezzato" series, "Parigi" color variant (blue, red, green, straw). The details of the hat, mouth and black glass shoes. Referenced in the Venini archives under number 4287.