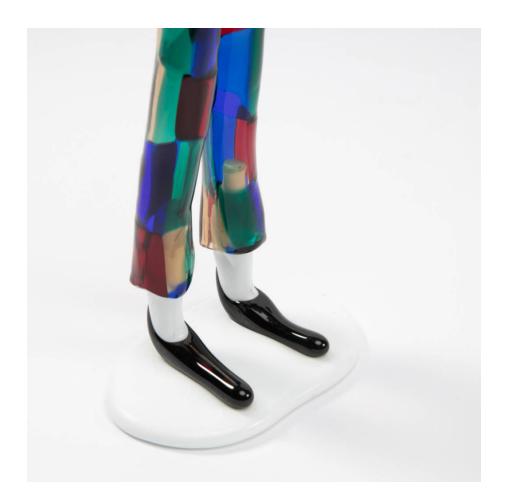

#### About Arlecchino Figurine (Harlequin) by Fulvio Bianconi

Arlecchino Figurine (Harlequin) by Fulvio Bianconi, Venini Murano Italy. Figurine representing a Harlequin with arms positioned along the body. The body of the harlequin made of glass from the "Pezzato" series, "Parigi" color variant (blue, red, green, straw). The details of the hat, mouth and black glass shoes. Referenced in the Venini archives under number 4287.