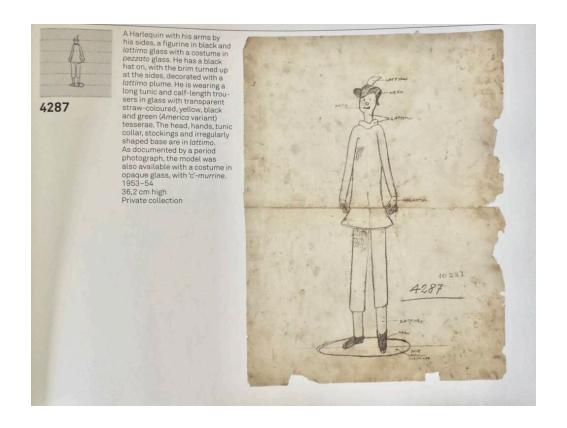

#### About Arlecchino Figurine (Harlequin) by Fulvio Bianconi

Arlecchino Figurine (Harlequin) by Fulvio Bianconi, Venini Murano Italy. Figurine representing a Harlequin with arms positioned along the body. The body of the harlequin made of glass from the "Pezzato" series, "Parigi" color variant (blue, red, green, straw). The details of the hat, mouth and black glass shoes. Referenced in the Venini archives under number 4287.

#### You should know

Fulvio Bianconi at Venini, Le Stanze del vetro, Skira, p.423 Very good original condition