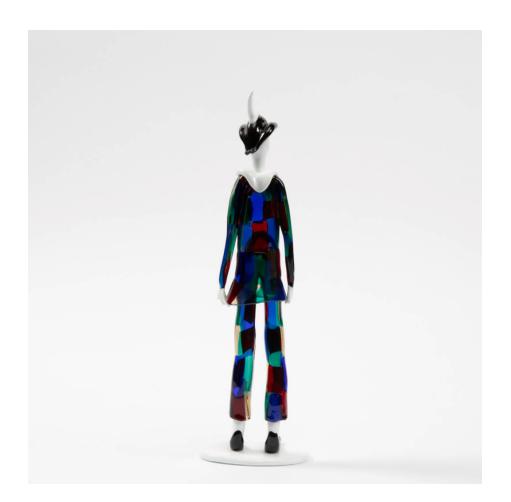

#### About Arlecchino Figurine (Harlequin) by Fulvio Bianconi

Arlecchino Figurine (Harlequin) by Fulvio Bianconi, Venini Murano Italy. Figurine representing a Harlequin with arms positioned along the body. The body of the harlequin made of glass from the "Pezzato" series, "Parigi" color variant (blue, red, green, straw). The details of the hat, mouth and black glass shoes. Referenced in the Venini archives under number 4287.