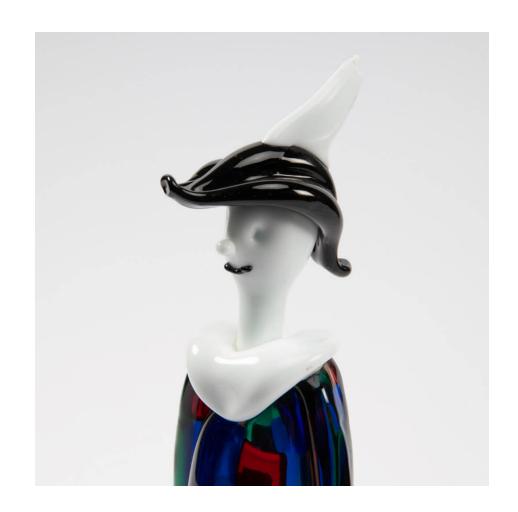

#### About Arlecchino Figurine (Harlequin) by Fulvio Bianconi

Arlecchino Figurine (Harlequin) by Fulvio Bianconi, Venini Murano Italy. Figurine representing a Harlequin with arms positioned along the body. The body of the harlequin made of glass from the "Pezzato" series, "Parigi" color variant (blue, red, green, straw). The details of the hat, mouth and black glass shoes. Referenced in the Venini archives under number 4287.