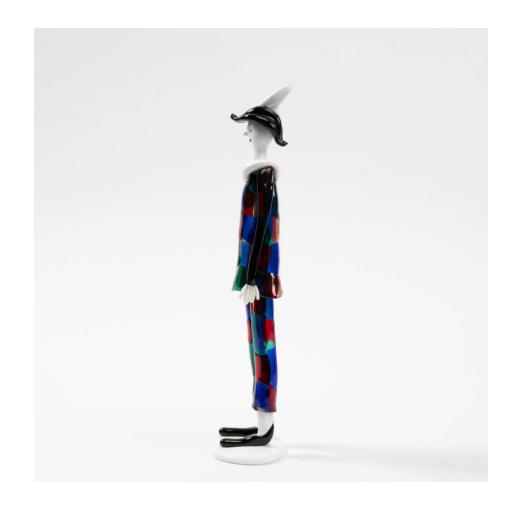

#### About Arlecchino Figurine (Harlequin) by Fulvio Bianconi

Arlecchino Figurine (Harlequin) by Fulvio Bianconi, Venini Murano Italy. Figurine representing a Harlequin with arms positioned along the body. The body of the harlequin made of glass from the "Pezzato" series, "Parigi" color variant (blue, red, green, straw). The details of the hat, mouth and black glass shoes. Referenced in the Venini archives under number 4287.