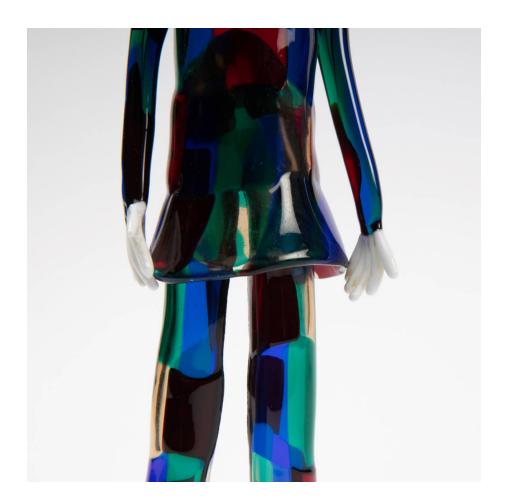

#### About Arlecchino Figurine (Harlequin) by Fulvio Bianconi

Arlecchino Figurine (Harlequin) by Fulvio Bianconi, Venini Murano Italy. Figurine representing a Harlequin with arms positioned along the body. The body of the harlequin made of glass from the "Pezzato" series, "Parigi" color variant (blue, red, green, straw). The details of the hat, mouth and black glass shoes. Referenced in the Venini archives under number 4287.