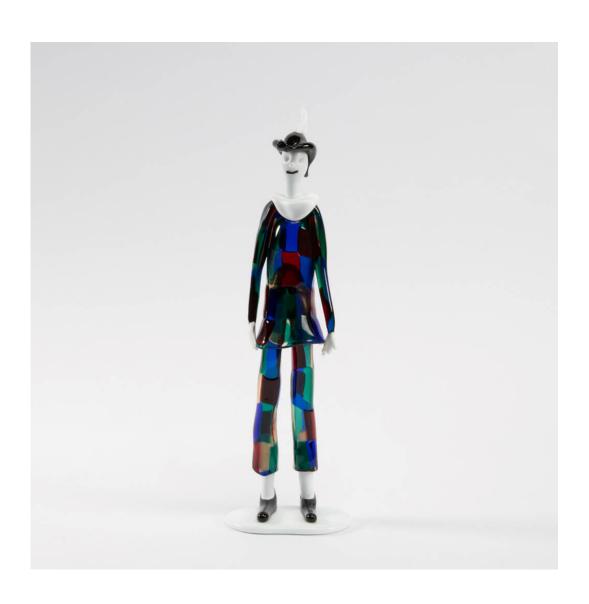

#### About Arlecchino Figurine (Harlequin) by Fulvio Bianconi

Arlecchino Figurine (Harlequin) by Fulvio Bianconi, Venini Murano Italy. Figurine representing a Harlequin with arms positioned along the body. The body of the harlequin made of glass from the "Pezzato" series, "Parigi" color variant (blue, red, green, straw). The details of the hat, mouth and black glass shoes. Referenced in the Venini archives under number 4287.