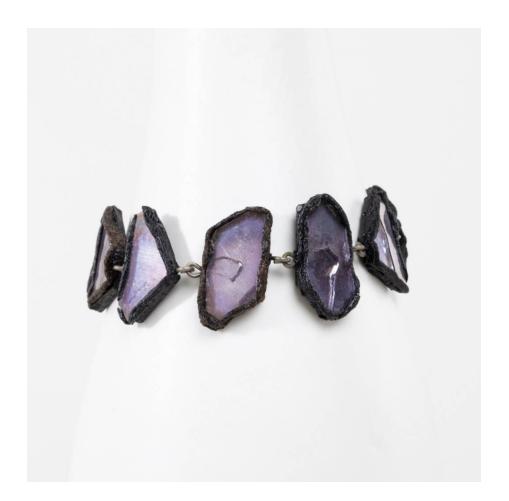

#### Bracelet by Line Vautrin – Black Talosel encrusted with Parma colored mirrors

Line Vautrin

MANUFACTURER:

PERIOD:

**DIMENSIONS:** 

Total length: 8 21/32 in. (22 cm)| Thickness: 13/64 in. (0.5 cm)|

Weight: 13 grams

#### About Bracelet by Line Vautrin – Black Talosel encrusted with Parma colored mirrors

Bracelet in black talosel encrusted with Parma colored mirrors by Line Vautrin. One of the shapes pendant and attached to the clasp. This piece showcases the exquisite craftsmanship and attention to detail in the placement of the mirrors, creating a stunning and luxurious aesthetic.

#### You should know

Signed with the stamp "JOUX". Very good original condition. Patina of use.