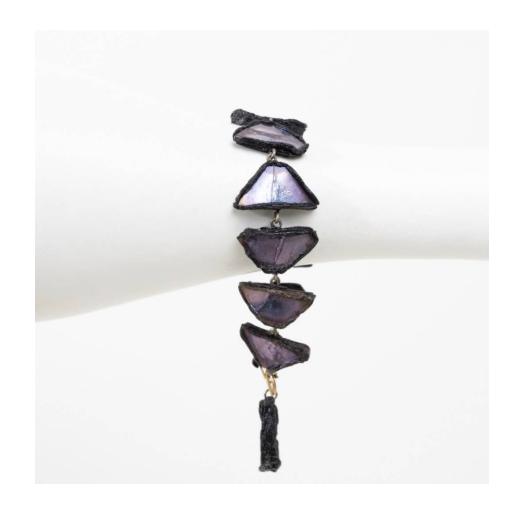

#### Bracelet by Line Vautrin – Black Talosel encrusted with Parma colored mirrors

Line Vautrin

MANUFACTURER:

PERIOD:

**DIMENSIONS:** 

Total length: 8 21/32 in. (22 cm)| Thickness: 13/64 in. (0.5 cm)|

Weight: 13 grams

#### About Bracelet by Line Vautrin – Black Talosel encrusted with Parma colored mirrors

Bracelet in black talosel encrusted with Parma colored mirrors by Line Vautrin. One of the shapes pendant and attached to the clasp. This piece showcases the exquisite craftsmanship and attention to detail in the placement of the mirrors, creating a stunning and luxurious aesthetic.

#### You should know

Signed with the stamp "JOUX". Very good original condition. Patina of use.