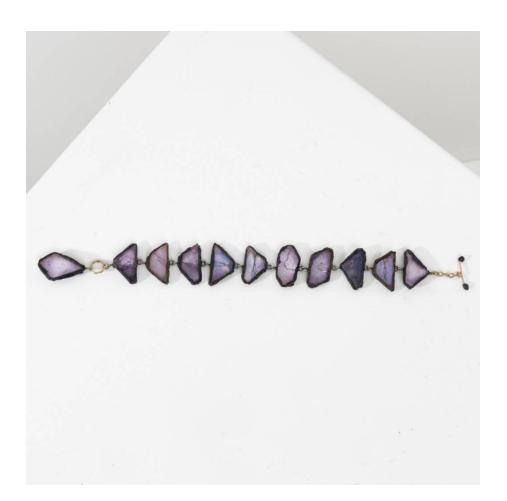

#### Bracelet by Line Vautrin – Black Talosel encrusted with Parma colored mirrors

Line Vautrin

MANUFACTURER:

PERIOD:

**DIMENSIONS:** 

Total length: 8 21/32 in. (22 cm)| Thickness: 13/64 in. (0.5 cm)|

Weight: 13 grams

#### About Bracelet by Line Vautrin – Black Talosel encrusted with Parma colored mirrors

Bracelet in black talosel encrusted with Parma colored mirrors by Line Vautrin. One of the shapes pendant and attached to the clasp. This piece showcases the exquisite craftsmanship and attention to detail in the placement of the mirrors, creating a stunning and luxurious aesthetic.

#### You should know

Signed with the stamp "JOUX". Very good original condition. Patina of use.