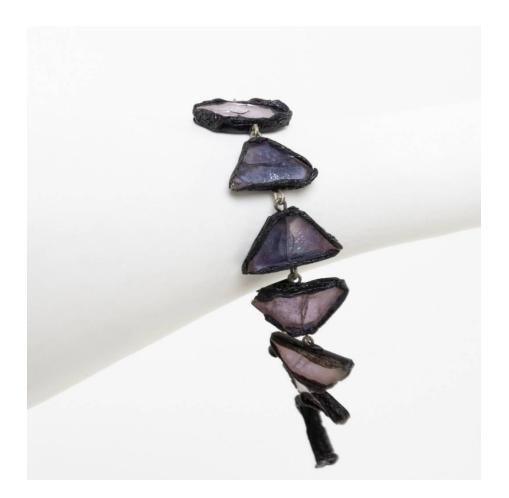

#### Bracelet by Line Vautrin – Black Talosel encrusted with Parma colored mirrors

Line Vautrin

MANUFACTURER:

PERIOD:

**DIMENSIONS:** 

Total length: 8 21/32 in. (22 cm)| Thickness: 13/64 in. (0.5 cm)|

Weight: 13 grams

#### About Bracelet by Line Vautrin – Black Talosel encrusted with Parma colored mirrors

Bracelet in black talosel encrusted with Parma colored mirrors by Line Vautrin. One of the shapes pendant and attached to the clasp. This piece showcases the exquisite craftsmanship and attention to detail in the placement of the mirrors, creating a stunning and luxurious aesthetic.

#### You should know

Signed with the stamp "JOUX". Very good original condition. Patina of use.