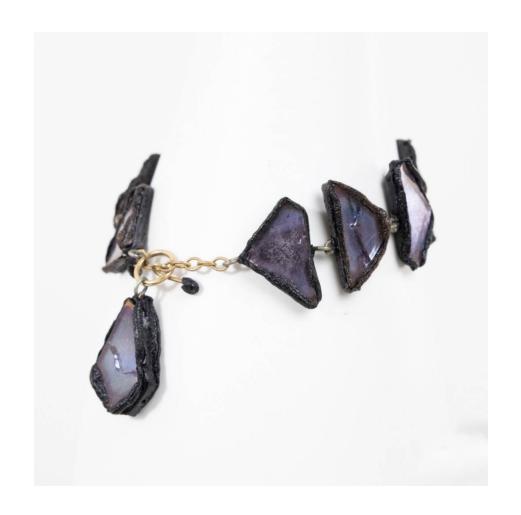

#### Bracelet by Line Vautrin – Black Talosel encrusted with Parma colored mirrors

Line Vautrin

MANUFACTURER:

PERIOD:

**DIMENSIONS:** 

Total length: 8 21/32 in. (22 cm)| Thickness: 13/64 in. (0.5 cm)|

Weight: 13 grams

#### About Bracelet by Line Vautrin – Black Talosel encrusted with Parma colored mirrors

Bracelet in black talosel encrusted with Parma colored mirrors by Line Vautrin. One of the shapes pendant and attached to the clasp. This piece showcases the exquisite craftsmanship and attention to detail in the placement of the mirrors, creating a stunning and luxurious aesthetic.

#### You should know

Signed with the stamp "JOUX". Very good original condition. Patina of use.