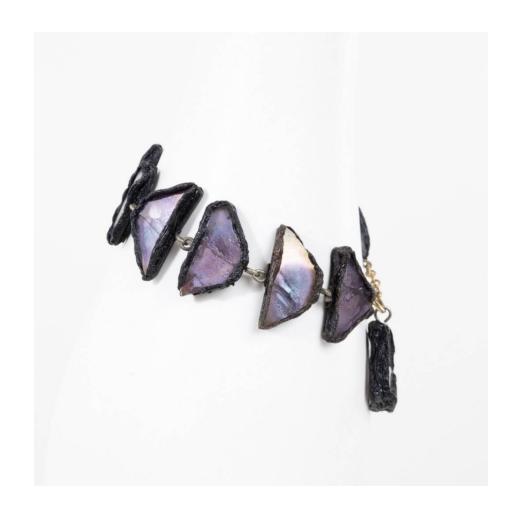

#### Bracelet by Line Vautrin – Black Talosel encrusted with Parma colored mirrors

Line Vautrin

MANUFACTURER:

PERIOD:

**DIMENSIONS:** 

Total length: 8 21/32 in. (22 cm)| Thickness: 13/64 in. (0.5 cm)|

Weight: 13 grams

#### About Bracelet by Line Vautrin – Black Talosel encrusted with Parma colored mirrors

Bracelet in black talosel encrusted with Parma colored mirrors by Line Vautrin. One of the shapes pendant and attached to the clasp. This piece showcases the exquisite craftsmanship and attention to detail in the placement of the mirrors, creating a stunning and luxurious aesthetic.

#### You should know

Signed with the stamp "JOUX". Very good original condition. Patina of use.