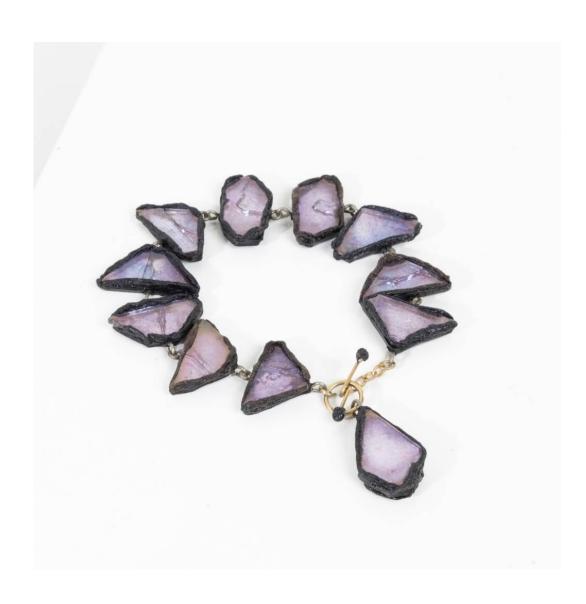

#### Bracelet by Line Vautrin – Black Talosel encrusted with Parma colored mirrors

Line Vautrin

MANUFACTURER:

PERIOD:

**DIMENSIONS:** 

Total length: 8 21/32 in. (22 cm)| Thickness: 13/64 in. (0.5 cm)|

Weight: 13 grams

#### About Bracelet by Line Vautrin – Black Talosel encrusted with Parma colored mirrors

Bracelet in black talosel encrusted with Parma colored mirrors by Line Vautrin. One of the shapes pendant and attached to the clasp. This piece showcases the exquisite craftsmanship and attention to detail in the placement of the mirrors, creating a stunning and luxurious aesthetic.

#### You should know

Signed with the stamp "JOUX". Very good original condition. Patina of use.