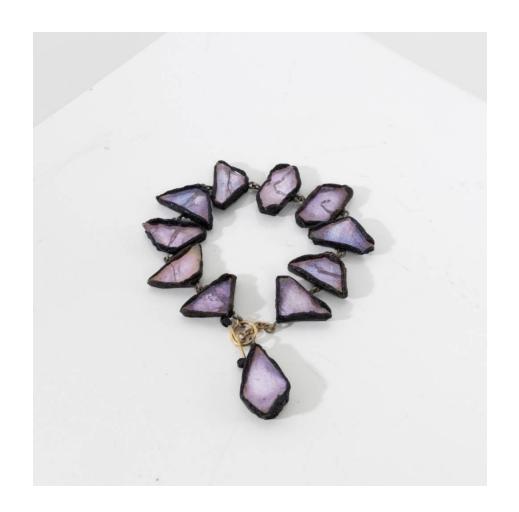

#### Bracelet by Line Vautrin – Black Talosel encrusted with Parma colored mirrors

Line Vautrin

MANUFACTURER:

PERIOD:

**DIMENSIONS:** 

Total length: 8 21/32 in. (22 cm)| Thickness: 13/64 in. (0.5 cm)|

Weight: 13 grams

#### About Bracelet by Line Vautrin – Black Talosel encrusted with Parma colored mirrors

Bracelet in black talosel encrusted with Parma colored mirrors by Line Vautrin. One of the shapes pendant and attached to the clasp. This piece showcases the exquisite craftsmanship and attention to detail in the placement of the mirrors, creating a stunning and luxurious aesthetic.

#### You should know

Signed with the stamp "JOUX". Very good original condition. Patina of use.