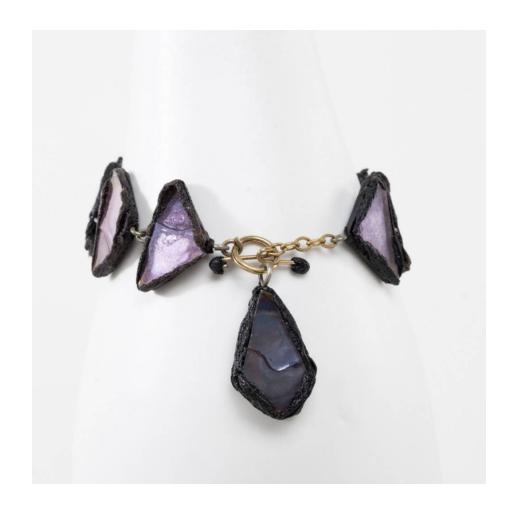

#### Bracelet by Line Vautrin – Black Talosel encrusted with Parma colored mirrors

Line Vautrin

MANUFACTURER:

PERIOD:

**DIMENSIONS:** 

Total length: 8 21/32 in. (22 cm)| Thickness: 13/64 in. (0.5 cm)|

Weight: 13 grams

#### About Bracelet by Line Vautrin – Black Talosel encrusted with Parma colored mirrors

Bracelet in black talosel encrusted with Parma colored mirrors by Line Vautrin. One of the shapes pendant and attached to the clasp. This piece showcases the exquisite craftsmanship and attention to detail in the placement of the mirrors, creating a stunning and luxurious aesthetic.

#### You should know

Signed with the stamp "JOUX". Very good original condition. Patina of use.