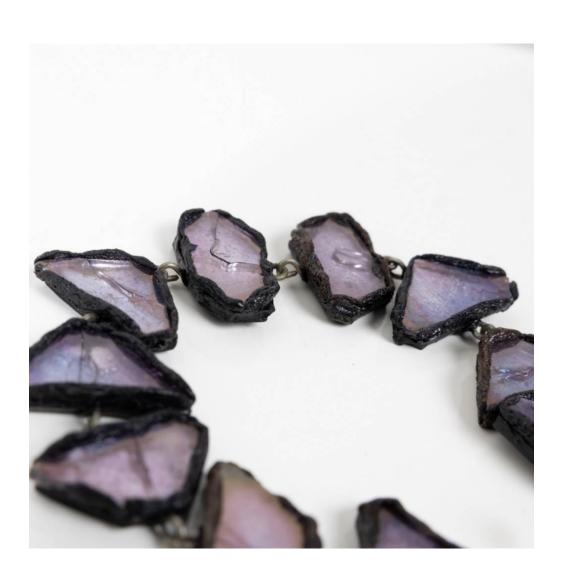

#### Bracelet by Line Vautrin – Black Talosel encrusted with Parma colored mirrors

Line Vautrin

MANUFACTURER:

PERIOD:

**DIMENSIONS:** 

Total length: 8 21/32 in. (22 cm)| Thickness: 13/64 in. (0.5 cm)|

Weight: 13 grams

#### About Bracelet by Line Vautrin – Black Talosel encrusted with Parma colored mirrors

Bracelet in black talosel encrusted with Parma colored mirrors by Line Vautrin. One of the shapes pendant and attached to the clasp. This piece showcases the exquisite craftsmanship and attention to detail in the placement of the mirrors, creating a stunning and luxurious aesthetic.

#### You should know

Signed with the stamp "JOUX". Very good original condition. Patina of use.