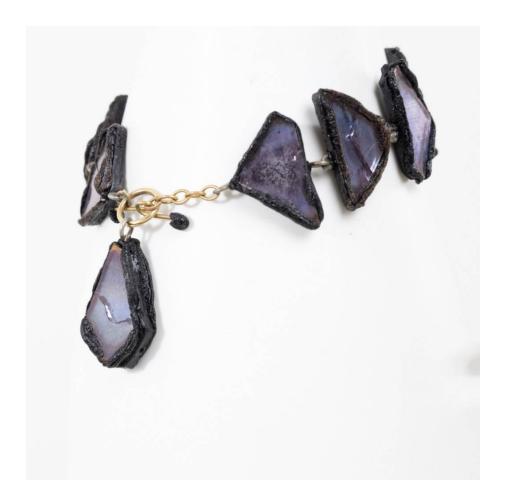

#### Bracelet by Line Vautrin – Black Talosel encrusted with Parma colored mirrors

Line Vautrin

MANUFACTURER:

PERIOD:

**DIMENSIONS:** 

Total length: 8 21/32 in. (22 cm)| Thickness: 13/64 in. (0.5 cm)|

Weight: 13 grams

#### About Bracelet by Line Vautrin – Black Talosel encrusted with Parma colored mirrors

Bracelet in black talosel encrusted with Parma colored mirrors by Line Vautrin. One of the shapes pendant and attached to the clasp. This piece showcases the exquisite craftsmanship and attention to detail in the placement of the mirrors, creating a stunning and luxurious aesthetic.

#### You should know

Signed with the stamp "JOUX". Very good original condition. Patina of use.