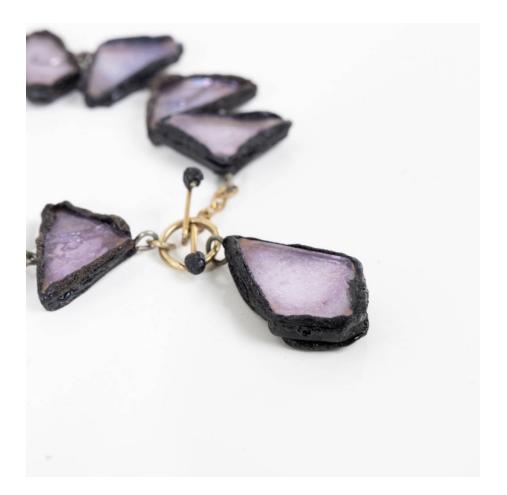

#### Bracelet by Line Vautrin – Black Talosel encrusted with Parma colored mirrors

Line Vautrin

MANUFACTURER:

PERIOD:

**DIMENSIONS:** 

Total length: 8 21/32 in. (22 cm)| Thickness: 13/64 in. (0.5 cm)|

Weight: 13 grams

#### About Bracelet by Line Vautrin – Black Talosel encrusted with Parma colored mirrors

Bracelet in black talosel encrusted with Parma colored mirrors by Line Vautrin. One of the shapes pendant and attached to the clasp. This piece showcases the exquisite craftsmanship and attention to detail in the placement of the mirrors, creating a stunning and luxurious aesthetic.

#### You should know

Signed with the stamp "JOUX". Very good original condition. Patina of use.