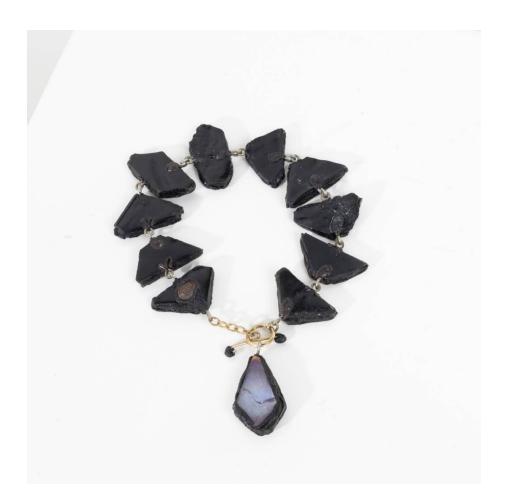

#### Bracelet by Line Vautrin – Black Talosel encrusted with Parma colored mirrors

Line Vautrin

MANUFACTURER:

PERIOD:

**DIMENSIONS:** 

Total length: 8 21/32 in. (22 cm)| Thickness: 13/64 in. (0.5 cm)|

Weight: 13 grams

#### About Bracelet by Line Vautrin – Black Talosel encrusted with Parma colored mirrors

Bracelet in black talosel encrusted with Parma colored mirrors by Line Vautrin. One of the shapes pendant and attached to the clasp. This piece showcases the exquisite craftsmanship and attention to detail in the placement of the mirrors, creating a stunning and luxurious aesthetic.

#### You should know

Signed with the stamp "JOUX". Very good original condition. Patina of use.