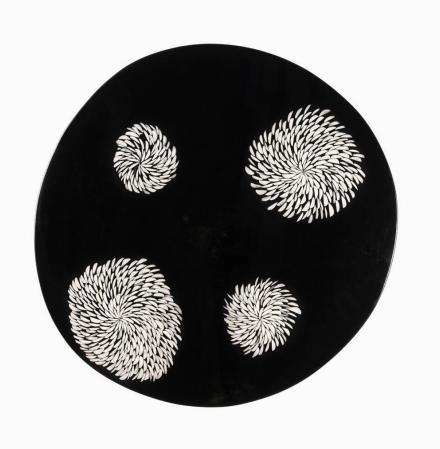

## About Circular high pedestal table by Ado Chale – Black resin inlaid with bone marquetry arranged in 4 abstractshaped circles

High circular pedestal table, in black resin inlaid with bone marquetry arranged in 4 circles of abstract design. The top resting on a large tripod foot with round sections, the round section, unique in the designer's work, matches perfectly with the size and abstract design of the top. The table, manufactured by Ado Chale around 1990 is signed "Chale" (bronze signature), it is also accompanied by a certificate of authenticity issued by Ado Chale in May 2021. The top is completely independent of the legs, the top is in very good condition and has some scratches from use. The foot is also in very good condition and has its use patina.