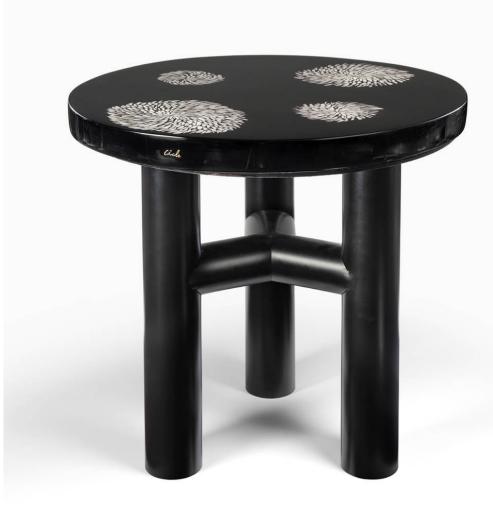

Circular high pedestal table by Ado Chale – Black resin inlaid with bone marquetry arranged in 4 abstract-shaped circles Ado Chale

MANUFACTURER : Ado Chale

PERIOD : 1990's

DIMENSIONS : Height: 27.5 in. (70 cm)| Diameter: 27.5 in. (70 cm)

## About Circular high pedestal table by Ado Chale – Black resin inlaid with bone marquetry arranged in 4 abstractshaped circles

High circular pedestal table, in black resin inlaid with bone marquetry arranged in 4 circles of abstract design. The top resting on a large tripod foot with round sections, the round section, unique in the designer's work, matches perfectly with the size and abstract design of the top. The table, manufactured by Ado Chale around 1990 is signed "Chale" (bronze signature), it is also accompanied by a certificate of authenticity issued by Ado Chale in May 2021. The top is completely independent of the legs, the top is in very good condition and has some scratches from use. The foot is also in very good condition and has its use patina.