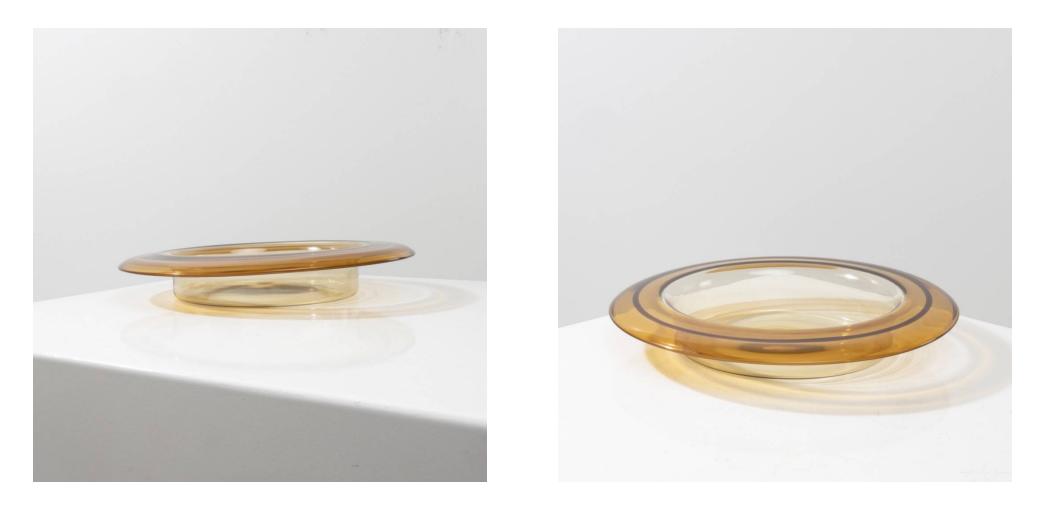

Coletto by Ludovico Diaz de Santillana – Centerpiece blown Murano glass Ludovico Diaz de Santillana

MANUFACTURER: Venini Murano

## About Coletto by Ludovico Diaz de Santillana – Centerpiece blown Murano glass

Coletto by Ludovico Diaz de Santillana, centerpiece blown Murano glass. Large centerpiece in blown Murano glass. The body of the piece in clear amber glass. Wide neck decorated with a brown line in amber glass of contrasting and darker color.