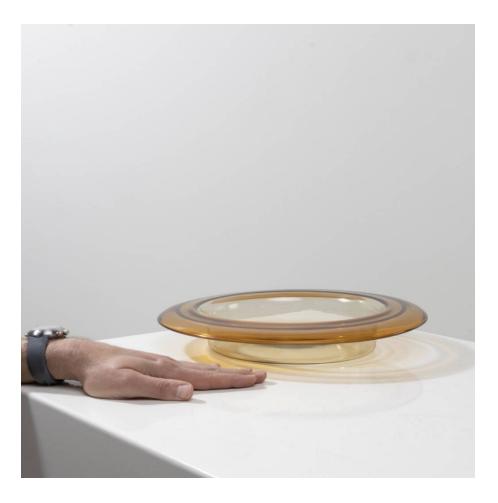

## **DIMENSIONS:**

Height: 213/64 in. (5,6 cm)| Width: 1325/32 in. (35 cm)| Depth: 1325/32 in. (35 cm)

**REFERENCE**: G03\_04

## About Coletto by Ludovico Diaz de Santillana – Centerpiece blown Murano glass

Coletto by Ludovico Diaz de Santillana, centerpiece blown Murano glass. Large centerpiece in blown Murano glass. The body of the piece in clear amber glass. Wide neck decorated with a brown line in amber glass of contrasting and darker color.