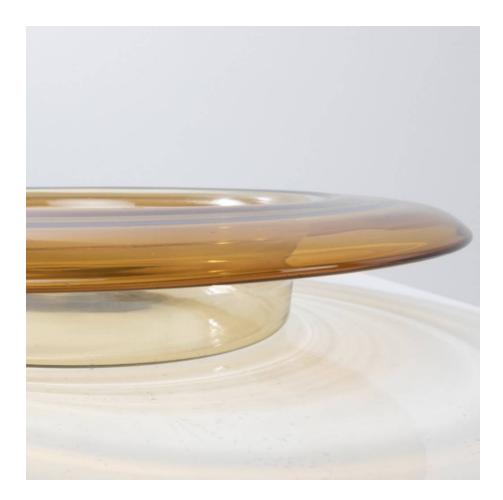

## About Coletto by Ludovico Diaz de Santillana – Centerpiece blown Murano glass

Coletto by Ludovico Diaz de Santillana, centerpiece blown Murano glass. Large centerpiece in blown Murano glass. The body of the piece in clear amber glass. Wide neck decorated with a brown line in amber glass of contrasting and darker color.