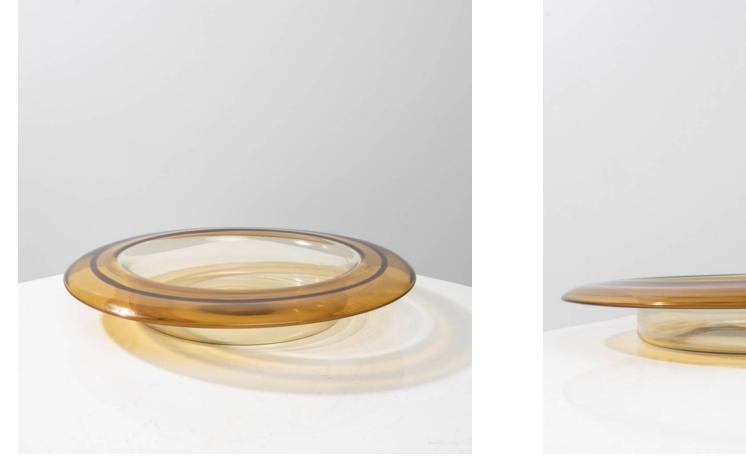

Coletto by Ludovico Diaz de Santillana – Centerpiece blown Murano glass Ludovico Diaz de Santillana

MANUFACTURER: Venini Murano

## About Coletto by Ludovico Diaz de Santillana – Centerpiece blown Murano glass

Coletto by Ludovico Diaz de Santillana, centerpiece blown Murano glass. Large centerpiece in blown Murano glass. The body of the piece in clear amber glass. Wide neck decorated with a brown line in amber glass of contrasting and darker color.