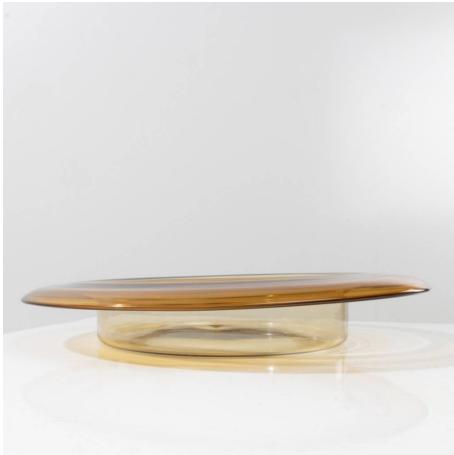

Coletto by Ludovico Diaz de Santillana – Centerpiece blown Murano glass Ludovico Diaz de Santillana

MANUFACTURER: Venini Murano

## About Coletto by Ludovico Diaz de Santillana – Centerpiece blown Murano glass

Coletto by Ludovico Diaz de Santillana, centerpiece blown Murano glass. Large centerpiece in blown Murano glass. The body of the piece in clear amber glass. Wide neck decorated with a brown line in amber glass of contrasting and darker color.