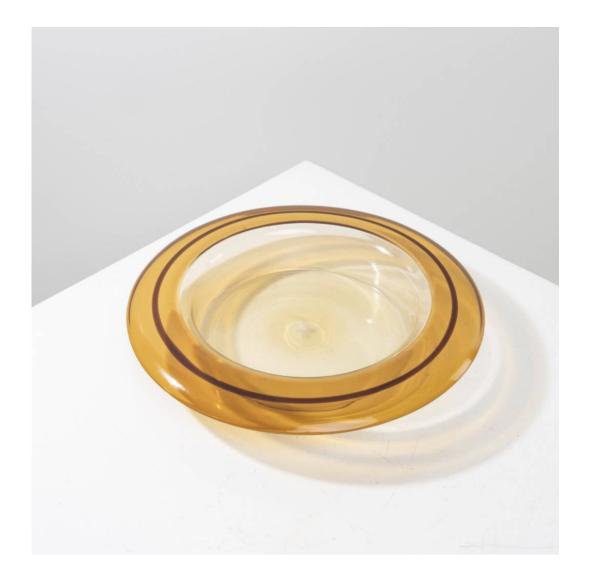

Coletto by Ludovico Diaz de Santillana – Centerpiece blown Murano glass Ludovico Diaz de Santillana

MANUFACTURER: Venini Murano

## About Coletto by Ludovico Diaz de Santillana – Centerpiece blown Murano glass

Coletto by Ludovico Diaz de Santillana, centerpiece blown Murano glass. Large centerpiece in blown Murano glass. The body of the piece in clear amber glass. Wide neck decorated with a brown line in amber glass of contrasting and darker color.