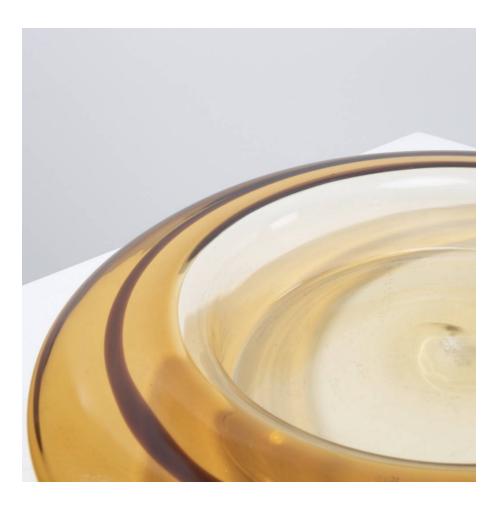

## About Coletto by Ludovico Diaz de Santillana – Centerpiece blown Murano glass

Coletto by Ludovico Diaz de Santillana, centerpiece blown Murano glass. Large centerpiece in blown Murano glass. The body of the piece in clear amber glass. Wide neck decorated with a brown line in amber glass of contrasting and darker color.