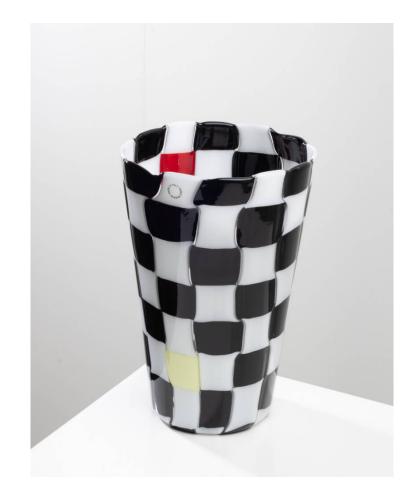

## About Complete collection of vases designed by Gianni Versace

Complete collection of vases designed by Gianni Versace for Venini Murano Italy (Founded in 1921). Beyond his fashion creations, Versace has also collaborated with furniture and accessories houses such as Versace Home, Rosenthal, Baccarat and Venini for whom he designed, in 1996, a collection of vases called that incorporated the house's codes in bright, bold colours. The collection is called "Versace Venini Vasi". Description of the collection: 1. The "V.V.V" vase, bearing the reference 00972 2. The "Post Moderno" vase, bearing the reference 00973 3. The "Asimmetrico" vase with the reference 00974 4. The "Smoking" vase bearing the reference 00976 5. The "Frisage" vase bearing the reference 01024 6. The "Gessato" vase bearing the reference 01025 7. The "Grenadine" vase bearing the reference 01026 The first 3 are part of a "standard" edition, the last 4 are part of a numbered edition. Each piece signed, dated and numbered where applicable. "Frisage" and "Grenadine" using the murrine technique, a feat for vases of this size. The set is accompanied by the original brochure published by Venini. A unique opportunity to acquire in one lot an example of each vase designed by the artist in this complete collection of of 7 pieces.

#### Versace • Venini • Vasi

Gianni Versace e Venini. Da questo incontro, quasi inevitabile per il talento creativo e la personalità dei due protagonisti, nasce una nuova collezione.

**V.V.V** 00972 ø cm. 17 h cm. 26.5 lattimo/nero/rosso op./giallo-zolfo milkwhite/black/op. red/sulphur-yellow