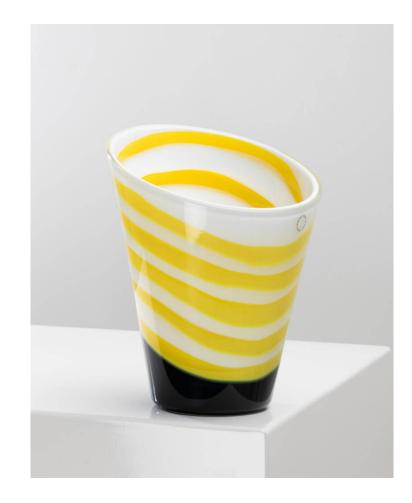

## About Complete collection of vases designed by Gianni Versace

Complete collection of vases designed by Gianni Versace for Venini Murano Italy (Founded in 1921). Beyond his fashion creations, Versace has also collaborated with furniture and accessories houses such as Versace Home, Rosenthal, Baccarat and Venini for whom he designed, in 1996, a collection of vases called that incorporated the house's codes in bright, bold colours. The collection is called "Versace Venini Vasi". Description of the collection: 1. The "V.V.V" vase, bearing the reference 00972 2. The "Post Moderno" vase, bearing the reference 00973 3. The "Asimmetrico" vase with the reference 00974 4. The "Smoking" vase bearing the reference 00976 5. The "Frisage" vase bearing the reference 01024 6. The "Gessato" vase bearing the reference 01025 7. The "Grenadine" vase bearing the reference 01026 The first 3 are part of a "standard" edition, the last 4 are part of a numbered edition. Each piece signed, dated and numbered where applicable. "Frisage" and "Grenadine" using the murrine technique, a feat for vases of this size. The set is accompanied by the original brochure published by Venini. A unique opportunity to acquire in one lot an example of each vase designed by the artist in this complete collection of of 7 pieces.

#### Versace • Venini • Vasi

Gianni Versace e Venini. Da questo incontro, quasi inevitabile per il talento creativo e la personalità dei due protagonisti, nasce una nuova collezione.

**V.V.V** 00972 ø cm. 17 h cm. 26.5 lattimo/nero/rosso op./giallo-zolfo milkwhite/black/op. red/sulphur-yellow