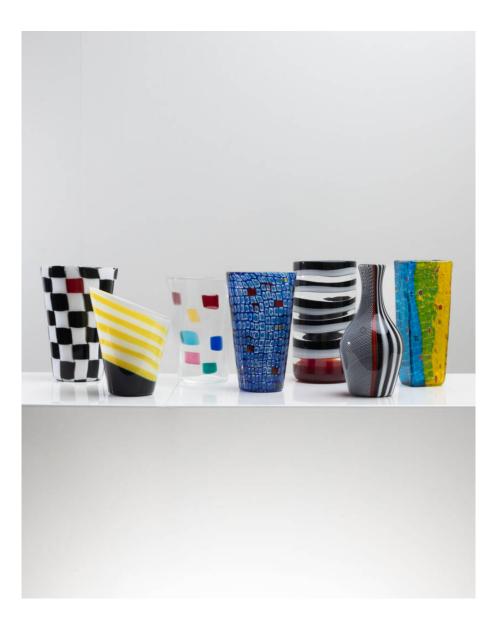

# Complete collection of vases designed by Gianni Versace Gianni Versace

MANUFACTURER : Venini Murano

PERIOD : 1996

## About Complete collection of vases designed by Gianni Versace

Complete collection of vases designed by Gianni Versace for Venini Murano Italy (Founded in 1921). Beyond his fashion creations, Versace has also collaborated with furniture and accessories houses such as Versace Home, Rosenthal, Baccarat and Venini for whom he designed, in 1996, a collection of vases called that incorporated the house's codes in bright, bold colours. The collection is called "Versace Venini Vasi". Description of the collection: 1. The "V.V.V" vase, bearing the reference 00972 2. The "Post Moderno" vase, bearing the reference 00973 3. The "Asimmetrico" vase with the reference 00974 4. The "Smoking" vase bearing the reference 00976 5. The "Frisage" vase bearing the reference 01024 6. The "Gessato" vase bearing the reference 01025 7. The "Grenadine" vase bearing the reference 01026 The first 3 are part of a "standard" edition, the last 4 are part of a numbered edition. Each piece signed, dated and numbered where applicable. "Frisage" and "Grenadine" using the murrine technique, a feat for vases of this size. The set is accompanied by the original brochure published by Venini. A unique opportunity to acquire in one lot an example of each vase designed by the artist in this complete collection of of 7 pieces.

#### DIMENSIONS :

1.The "V.V.V" vase:| Height: 10 15/64 in. (26 cm)| Width: 6 57/64 in. (17,5 cm)| Depth: 6 57/64 in. (17,5 cm) 2.The "Post Moderno" vase:| Height: 9 29/64 in. (24 cm)| Width: 6 57/64 in. (17,5 cm)| Depth: 6 57/64 in. (17,5 cm) 3. The "Asimmetrico" vase:| Height: 9 29/64 in. (24 cm)| Width: 7 3/32 in. (18 cm)| Depth: 6 11/16 in. (17 cm) 4. The "Smoking" vase:| Height: 110 53/64 in. (27,5 cm)| Width: 5 5/16 in. (13,5 cm)| Depth: 5 5/16 in. (13,5 cm) 5. The "Frisage" vase:| Height: 11 1/32 in. (28 cm)| Width: 4 21/64 in. (11 cm)| Depth: 4 21/64 in. (11 cm) 6. The "Gessato" vase:| Height: 11 1/32 in. (28 cm)| Width: 5 45/64 in. (14,5 cm)| Depth: 5 45/64 in. (14,5 cm) 7. The "Grenadine" vase:| Height: 10 3/64 in. (25,5 cm)| Width: 5 29/32 in. (15 cm)| Depth: 5 29/32 in. (15 cm)