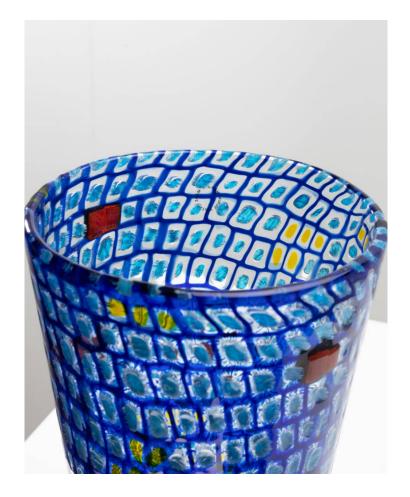

## About Complete collection of vases designed by Gianni Versace

Complete collection of vases designed by Gianni Versace for Venini Murano Italy (Founded in 1921). Beyond his fashion creations, Versace has also collaborated with furniture and accessories houses such as Versace Home, Rosenthal, Baccarat and Venini for whom he designed, in 1996, a collection of vases called that incorporated the house's codes in bright, bold colours. The collection is called "Versace Venini Vasi". Description of the collection: 1. The "V.V.V" vase, bearing the reference 00972 2. The "Post Moderno" vase, bearing the reference 00973 3. The "Asimmetrico" vase with the reference 00974 4. The "Smoking" vase bearing the reference 00976 5. The "Frisage" vase bearing the reference 01024 6. The "Gessato" vase bearing the reference 01025 7. The "Grenadine" vase bearing the reference 01026 The first 3 are part of a "standard" edition, the last 4 are part of a numbered edition. Each piece signed, dated and numbered where applicable. "Frisage" and "Grenadine" using the murrine technique, a feat for vases of this size. The set is accompanied by the original brochure published by Venini. A unique opportunity to acquire in one lot an example of each vase designed by the artist in this complete collection of of 7 pieces.