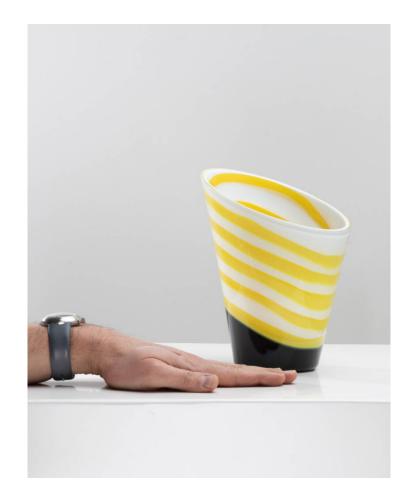

#### DIMENSIONS :

1.The "V.V.V" vase:| Height: 10 15/64 in. (26 cm)| Width: 6 57/64 in. (17,5 cm)| Depth: 6 57/64 in. (17,5 cm) 2.The "Post Moderno" vase:| Height: 9 29/64 in. (24 cm)| Width: 6 57/64 in. (17,5 cm)| Depth: 6 57/64 in. (17,5 cm) 3. The "Asimmetrico" vase:| Height: 9 29/64 in. (24 cm)| Width: 7 3/32 in. (18 cm)| Depth: 6 11/16 in. (17 cm) 4. The "Smoking" vase:| Height: 110 53/64 in. (27,5 cm)| Width: 5 5/16 in. (13,5 cm)| Depth: 5 5/16 in. (13,5 cm) 5. The "Frisage" vase:| Height: 11 1/32 in. (28 cm)| Width: 4 21/64 in. (11 cm)| Depth: 4 21/64 in. (11 cm) 6. The "Gessato" vase:| Height: 11 1/32 in. (28 cm)| Width: 5 45/64 in. (14,5 cm)| Depth: 5 45/64 in. (14,5 cm) 7. The "Grenadine" vase:| Height: 10 3/64 in. (25,5 cm)| Width: 5 29/32 in. (15 cm)| Depth: 5 29/32 in. (15 cm)

#### Versace • Venini • Vasi

Gianni Versace e Venini. Da questo incontro, quasi inevitabile per il talento creativo e la personalità dei due protagonisti, nasce una nuova collezione.

**V.V.V** 00972 ø cm. 17 h cm. 26.5 lattimo/nero/rosso op./giallo-zolfo milkwhite/black/op. red/sulphur-yellow