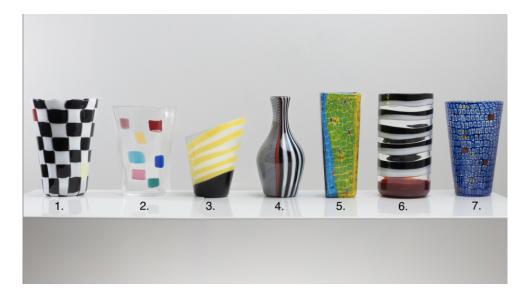

## About Complete collection of vases designed by Gianni Versace

Complete collection of vases designed by Gianni Versace for Venini Murano Italy (Founded in 1921). Beyond his fashion creations, Versace has also collaborated with furniture and accessories houses such as Versace Home, Rosenthal, Baccarat and Venini for whom he designed, in 1996, a collection of vases called that incorporated the house's codes in bright, bold colours. The collection is called "Versace Venini Vasi". Description of the collection: 1. The "V.V.V" vase, bearing the reference 00972 2. The "Post Moderno" vase, bearing the reference 00973 3. The "Asimmetrico" vase with the reference 00974 4. The "Smoking" vase bearing the reference 00976 5. The "Frisage" vase bearing the reference 01024 6. The "Gessato" vase bearing the reference 01025 7. The "Grenadine" vase bearing the reference 01026 The first 3 are part of a "standard" edition, the last 4 are part of a numbered edition. Each piece signed, dated and numbered where applicable. "Frisage" and "Grenadine" using the murrine technique, a feat for vases of this size. The set is accompanied by the original brochure published by Venini. A unique opportunity to acquire in one lot an example of each vase designed by the artist in this complete collection of of 7 pieces.

#### DIMENSIONS :

1.The "V.V.V" vase:| Height: 10 15/64 in. (26 cm)| Width: 6 57/64 in. (17,5 cm)| Depth: 6 57/64 in. (17,5 cm) 2.The "Post Moderno" vase:| Height: 9 29/64 in. (24 cm)| Width: 6 57/64 in. (17,5 cm)| Depth: 6 57/64 in. (17,5 cm) 3. The "Asimmetrico" vase:| Height: 9 29/64 in. (24 cm)| Width: 7 3/32 in. (18 cm)| Depth: 6 11/16 in. (17 cm) 4. The "Smoking" vase:| Height: 110 53/64 in. (27,5 cm)| Width: 5 5/16 in. (13,5 cm)| Depth: 5 5/16 in. (13,5 cm) 5. The "Frisage" vase:| Height: 11 1/32 in. (28 cm)| Width: 4 21/64 in. (11 cm)| Depth: 4 21/64 in. (11 cm) 6. The "Gessato" vase:| Height: 11 1/32 in. (28 cm)| Width: 5 45/64 in. (14,5 cm)| Depth: 5 45/64 in. (14,5 cm) 7. The "Grenadine" vase:| Height: 10 3/64 in. (25,5 cm)| Width: 5 29/32 in. (15 cm)| Depth: 5 29/32 in. (15 cm)