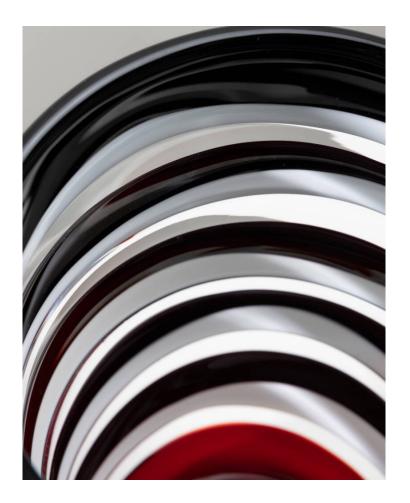

## About Complete collection of vases designed by Gianni Versace

Complete collection of vases designed by Gianni Versace for Venini Murano Italy (Founded in 1921). Beyond his fashion creations, Versace has also collaborated with furniture and accessories houses such as Versace Home, Rosenthal, Baccarat and Venini for whom he designed, in 1996, a collection of vases called that incorporated the house's codes in bright, bold colours. The collection is called "Versace Venini Vasi". Description of the collection: 1. The "V.V.V" vase, bearing the reference 00972 2. The "Post Moderno" vase, bearing the reference 00973 3. The "Asimmetrico" vase with the reference 00974 4. The "Smoking" vase bearing the reference 00976 5. The "Frisage" vase bearing the reference 01024 6. The "Gessato" vase bearing the reference 01025 7. The "Grenadine" vase bearing the reference 01026 The first 3 are part of a "standard" edition, the last 4 are part of a numbered edition. Each piece signed, dated and numbered where applicable. "Frisage" and "Grenadine" using the murrine technique, a feat for vases of this size. The set is accompanied by the original brochure published by Venini. A unique opportunity to acquire in one lot an example of each vase designed by the artist in this complete collection of of 7 pieces.