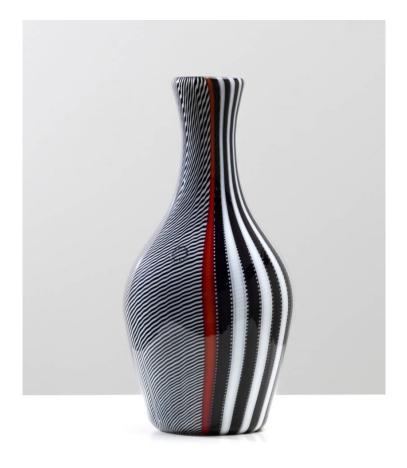

#### DIMENSIONS :

1.The "V.V.V" vase:| Height: 10 15/64 in. (26 cm)| Width: 6 57/64 in. (17,5 cm)| Depth: 6 57/64 in. (17,5 cm) 2.The "Post Moderno" vase:| Height: 9 29/64 in. (24 cm)| Width: 6 57/64 in. (17,5 cm)| Depth: 6 57/64 in. (17,5 cm) 3. The "Asimmetrico" vase:| Height: 9 29/64 in. (24 cm)| Width: 7 3/32 in. (18 cm)| Depth: 6 11/16 in. (17 cm) 4. The "Smoking" vase:| Height: 110 53/64 in. (27,5 cm)| Width: 5 5/16 in. (13,5 cm)| Depth: 5 5/16 in. (13,5 cm) 5. The "Frisage" vase:| Height: 11 1/32 in. (28 cm)| Width: 4 21/64 in. (11 cm)| Depth: 4 21/64 in. (11 cm) 6. The "Gessato" vase:| Height: 11 1/32 in. (28 cm)| Width: 5 45/64 in. (14,5 cm)| Depth: 5 45/64 in. (14,5 cm) 7. The "Grenadine" vase:| Height: 10 3/64 in. (25,5 cm)| Width: 5 29/32 in. (15 cm)| Depth: 5 29/32 in. (15 cm)

## About Complete collection of vases designed by Gianni Versace

Complete collection of vases designed by Gianni Versace for Venini Murano Italy (Founded in 1921). Beyond his fashion creations, Versace has also collaborated with furniture and accessories houses such as Versace Home, Rosenthal, Baccarat and Venini for whom he designed, in 1996, a collection of vases called that incorporated the house's codes in bright, bold colours. The collection is called "Versace Venini Vasi". Description of the collection: 1. The "V.V.V" vase, bearing the reference 00972 2. The "Post Moderno" vase, bearing the reference 00973 3. The "Asimmetrico" vase with the reference 00974 4. The "Smoking" vase bearing the reference 00976 5. The "Frisage" vase bearing the reference 01024 6. The "Gessato" vase bearing the reference 01025 7. The "Grenadine" vase bearing the reference 01026 The first 3 are part of a "standard" edition, the last 4 are part of a numbered edition. Each piece signed, dated and numbered where applicable. "Frisage" and "Grenadine" using the murrine technique, a feat for vases of this size. The set is accompanied by the original brochure published by Venini. A unique opportunity to acquire in one lot an example of each vase designed by the artist in this complete collection of of 7 pieces.

Gianni Versace and Venini. Such a union of creative talent and personalities has given life to a new collection.

GESSATO

01025

SMOKING 00976 ø cm, 13.5 h cm, 27.5 lattimo/nero/rosso milkwhite/black/red

01024 L. cm. 11x11 h cm. 28