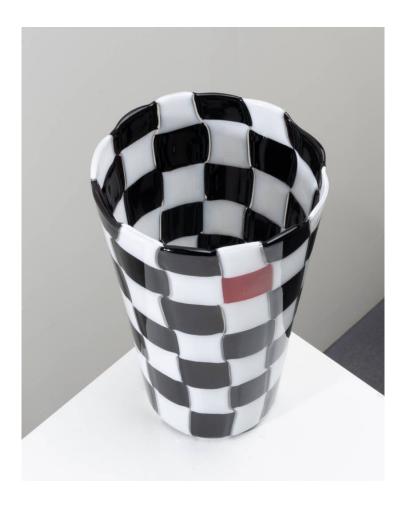

## About Complete collection of vases designed by Gianni Versace

Complete collection of vases designed by Gianni Versace for Venini Murano Italy (Founded in 1921). Beyond his fashion creations, Versace has also collaborated with furniture and accessories houses such as Versace Home, Rosenthal, Baccarat and Venini for whom he designed, in 1996, a collection of vases called that incorporated the house's codes in bright, bold colours. The collection is called "Versace Venini Vasi". Description of the collection: 1. The "V.V.V" vase, bearing the reference 00972 2. The "Post Moderno" vase, bearing the reference 00973 3. The "Asimmetrico" vase with the reference 00974 4. The "Smoking" vase bearing the reference 00976 5. The "Frisage" vase bearing the reference 01024 6. The "Gessato" vase bearing the reference 01025 7. The "Grenadine" vase bearing the reference 01026 The first 3 are part of a "standard" edition, the last 4 are part of a numbered edition. Each piece signed, dated and numbered where applicable. "Frisage" and "Grenadine" using the murrine technique, a feat for vases of this size. The set is accompanied by the original brochure published by Venini. A unique opportunity to acquire in one lot an example of each vase designed by the artist in this complete collection of of 7 pieces.

#### Versace • Venini • Vasi

Gianni Versace e Venini. Da questo incontro, quasi inevitabile per il talento creativo e la personalità dei due protagonisti, nasce una nuova collezione.

**V.V.V** 00972 ø cm. 17 h cm. 26.5 lattimo/nero/rosso op./giallo-zolfo milkwhite/black/op. red/sulphur-yellow