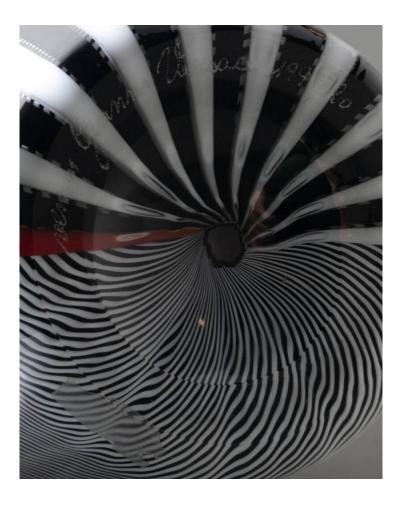

## About Complete collection of vases designed by Gianni Versace

Complete collection of vases designed by Gianni Versace for Venini Murano Italy (Founded in 1921). Beyond his fashion creations, Versace has also collaborated with furniture and accessories houses such as Versace Home, Rosenthal, Baccarat and Venini for whom he designed, in 1996, a collection of vases called that incorporated the house's codes in bright, bold colours. The collection is called "Versace Venini Vasi". Description of the collection: 1. The "V.V.V" vase, bearing the reference 00972 2. The "Post Moderno" vase, bearing the reference 00973 3. The "Asimmetrico" vase with the reference 00974 4. The "Smoking" vase bearing the reference 00976 5. The "Frisage" vase bearing the reference 01024 6. The "Gessato" vase bearing the reference 01025 7. The "Grenadine" vase bearing the reference 01026 The first 3 are part of a "standard" edition, the last 4 are part of a numbered edition. Each piece signed, dated and numbered where applicable. "Frisage" and "Grenadine" using the murrine technique, a feat for vases of this size. The set is accompanied by the original brochure published by Venini. A unique opportunity to acquire in one lot an example of each vase designed by the artist in this complete collection of of 7 pieces.