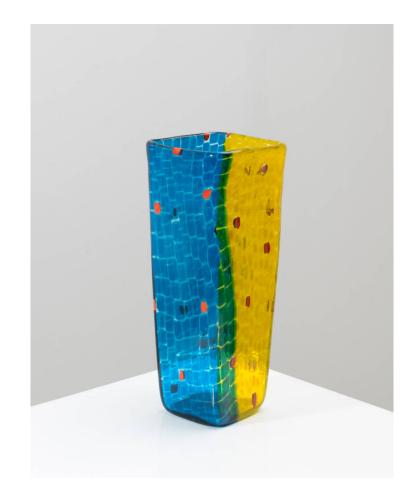

#### DIMENSIONS :

1.The "V.V.V" vase:| Height: 10 15/64 in. (26 cm)| Width: 6 57/64 in. (17,5 cm)| Depth: 6 57/64 in. (17,5 cm) 2.The "Post Moderno" vase:| Height: 9 29/64 in. (24 cm)| Width: 6 57/64 in. (17,5 cm)| Depth: 6 57/64 in. (17,5 cm) 3. The "Asimmetrico" vase:| Height: 9 29/64 in. (24 cm)| Width: 7 3/32 in. (18 cm)| Depth: 6 11/16 in. (17 cm) 4. The "Smoking" vase:| Height: 110 53/64 in. (27,5 cm)| Width: 5 5/16 in. (13,5 cm)| Depth: 5 5/16 in. (13,5 cm) 5. The "Frisage" vase:| Height: 11 1/32 in. (28 cm)| Width: 4 21/64 in. (11 cm)| Depth: 4 21/64 in. (11 cm) 6. The "Gessato" vase:| Height: 11 1/32 in. (28 cm)| Width: 5 45/64 in. (14,5 cm)| Depth: 5 45/64 in. (14,5 cm) 7. The "Grenadine" vase:| Height: 10 3/64 in. (25,5 cm)| Width: 5 29/32 in. (15 cm)| Depth: 5 29/32 in. (15 cm)

## About Complete collection of vases designed by Gianni Versace

Complete collection of vases designed by Gianni Versace for Venini Murano Italy (Founded in 1921). Beyond his fashion creations, Versace has also collaborated with furniture and accessories houses such as Versace Home, Rosenthal, Baccarat and Venini for whom he designed, in 1996, a collection of vases called that incorporated the house's codes in bright, bold colours. The collection is called "Versace Venini Vasi". Description of the collection: 1. The "V.V.V" vase, bearing the reference 00972 2. The "Post Moderno" vase, bearing the reference 00973 3. The "Asimmetrico" vase with the reference 00974 4. The "Smoking" vase bearing the reference 00976 5. The "Frisage" vase bearing the reference 01024 6. The "Gessato" vase bearing the reference 01025 7. The "Grenadine" vase bearing the reference 01026 The first 3 are part of a "standard" edition, the last 4 are part of a numbered edition. Each piece signed, dated and numbered where applicable. "Frisage" and "Grenadine" using the murrine technique, a feat for vases of this size. The set is accompanied by the original brochure published by Venini. A unique opportunity to acquire in one lot an example of each vase designed by the artist in this complete collection of of 7 pieces.

Gianni Versace and Venini. Such a union of creative talent and personalities has given life to a new collection.

GESSATO

01025

SMOKING 00976 ø cm, 13.5 h cm, 27.5 lattimo/nero/rosso milkwhite/black/red

01024 L. cm. 11x11 h cm. 28