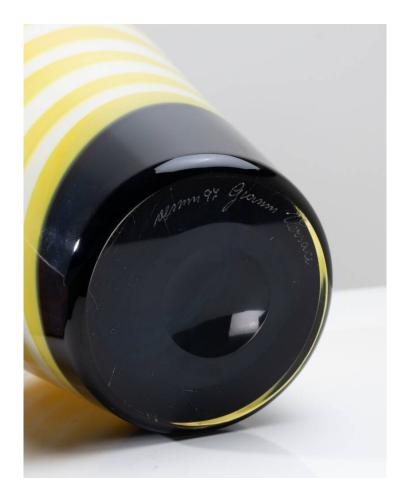

## About Complete collection of vases designed by Gianni Versace

Complete collection of vases designed by Gianni Versace for Venini Murano Italy (Founded in 1921). Beyond his fashion creations, Versace has also collaborated with furniture and accessories houses such as Versace Home, Rosenthal, Baccarat and Venini for whom he designed, in 1996, a collection of vases called that incorporated the house's codes in bright, bold colours. The collection is called "Versace Venini Vasi". Description of the collection: 1. The "V.V.V" vase, bearing the reference 00972 2. The "Post Moderno" vase, bearing the reference 00973 3. The "Asimmetrico" vase with the reference 00974 4. The "Smoking" vase bearing the reference 00976 5. The "Frisage" vase bearing the reference 01024 6. The "Gessato" vase bearing the reference 01025 7. The "Grenadine" vase bearing the reference 01026 The first 3 are part of a "standard" edition, the last 4 are part of a numbered edition. Each piece signed, dated and numbered where applicable. "Frisage" and "Grenadine" using the murrine technique, a feat for vases of this size. The set is accompanied by the original brochure published by Venini. A unique opportunity to acquire in one lot an example of each vase designed by the artist in this complete collection of of 7 pieces.

### You should know

Lit. : Original brochure. Each piece signed, dated and numbered where applicable. Each piece in a very good condition.