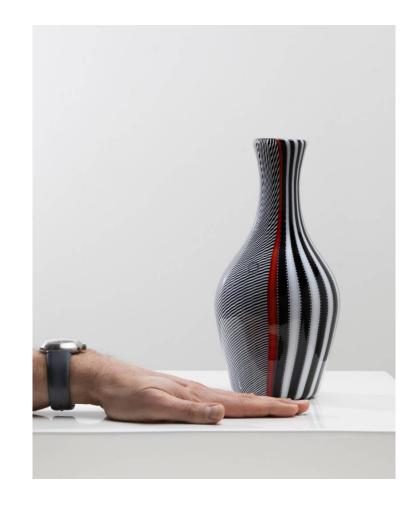

#### DIMENSIONS :

1.The "V.V.V" vase:| Height: 10 15/64 in. (26 cm)| Width: 6 57/64 in. (17,5 cm)| Depth: 6 57/64 in. (17,5 cm) 2.The "Post Moderno" vase:| Height: 9 29/64 in. (24 cm)| Width: 6 57/64 in. (17,5 cm)| Depth: 6 57/64 in. (17,5 cm) 3. The "Asimmetrico" vase:| Height: 9 29/64 in. (24 cm)| Width: 7 3/32 in. (18 cm)| Depth: 6 11/16 in. (17 cm) 4. The "Smoking" vase:| Height: 110 53/64 in. (27,5 cm)| Width: 5 5/16 in. (13,5 cm)| Depth: 5 5/16 in. (13,5 cm) 5. The "Frisage" vase:| Height: 11 1/32 in. (28 cm)| Width: 4 21/64 in. (11 cm)| Depth: 4 21/64 in. (11 cm) 6. The "Gessato" vase:| Height: 11 1/32 in. (28 cm)| Width: 5 45/64 in. (14,5 cm)| Depth: 5 45/64 in. (14,5 cm) 7. The "Grenadine" vase:| Height: 10 3/64 in. (25,5 cm)| Width: 5 29/32 in. (15 cm)| Depth: 5 29/32 in. (15 cm)

## About Complete collection of vases designed by Gianni Versace

Complete collection of vases designed by Gianni Versace for Venini Murano Italy (Founded in 1921). Beyond his fashion creations, Versace has also collaborated with furniture and accessories houses such as Versace Home, Rosenthal, Baccarat and Venini for whom he designed, in 1996, a collection of vases called that incorporated the house's codes in bright, bold colours. The collection is called "Versace Venini Vasi". Description of the collection: 1. The "V.V.V" vase, bearing the reference 00972 2. The "Post Moderno" vase, bearing the reference 00973 3. The "Asimmetrico" vase with the reference 00974 4. The "Smoking" vase bearing the reference 00976 5. The "Frisage" vase bearing the reference 01024 6. The "Gessato" vase bearing the reference 01025 7. The "Grenadine" vase bearing the reference 01026 The first 3 are part of a "standard" edition, the last 4 are part of a numbered edition. Each piece signed, dated and numbered where applicable. "Frisage" and "Grenadine" using the murrine technique, a feat for vases of this size. The set is accompanied by the original brochure published by Venini. A unique opportunity to acquire in one lot an example of each vase designed by the artist in this complete collection of of 7 pieces.

Gianni Versace and Venini. Such a union of creative talent and personalities has given life to a new collection.

GESSATO

01025

SMOKING 00976 ø cm, 13.5 h cm, 27.5 lattimo/nero/rosso milkwhite/black/red

01024 L. cm. 11x11 h cm. 28