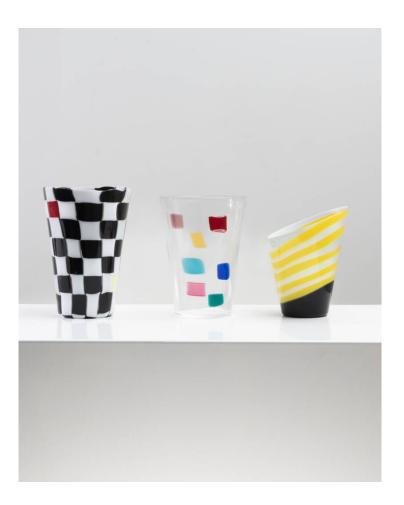

#### Versace • Venini • Vasi

Gianni Versace e Venini. Da questo incontro, quasi inevitabile per il talento creativo e la personalità dei due protagonisti, nasce una nuova collezione.

**V.V.V** 00972 ø cm. 17 h cm. 26.5 lattimo/nero/rosso op./giallo-zolfo milkwhite/black/op. red/sulphur-yellow

POST MODERNO 00973 ø cm. 17 h cm. 26.5 cristallo/multicolore crystal/multicolor

ASIMMETRICO 00974 ø cm. 18 h cm. 24 giallo cadmio/lattimo/orizzonte Cadmium yellow/milkwhite/indigo Versace • Venini • Vases