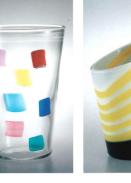

#### Versace • Venini • Vasi

Gianni Versace e Venini. Da questo incontro, quasi inevitabile per il talento creativo e la personalità dei due protagonisti, nasce una nuova collezione.

**V.V.V** 00972 ø cm. 17 h cm. 26.5 lattimo/nero/rosso op./giallo-zolfo milkwhite/black/op. red/sulphur-yellow

POST MODERNO 00973 ø cm. 17 h cm. 26.5 cristallo/multicolore crystal/multicolor

ASIMMETRICO 00974 ø cm. 18 h cm. 24 giallo cadmio/lattimo/orizzonte Cadmium yellow/milkwhite/indigo Versace • Venini • Vases