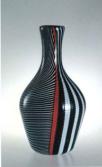

Gianni Versace and Venini. Such a union of creative talent and personalities has given life to a new collection.

GESSATO

01025

SMOKING 00976 ø cm, 13.5 h cm, 27.5 lattimo/nero/rosso milkwhite/black/red

01024 L. cm. 11x11 h cm. 28

acquamare/giallo-zolfo/rosso antico

FRISAGE

ø cm. 13 h cm. 27

GRENADINE 01026 ø cm. 15 h cm. 27.5 zaffiro/zolfo/rosso sapphire/sulphure yellow/red

acquamarine/sulphur yellow/old red

nero/lattimo/cristallo/rosso balck/milkwhite/crystal/red