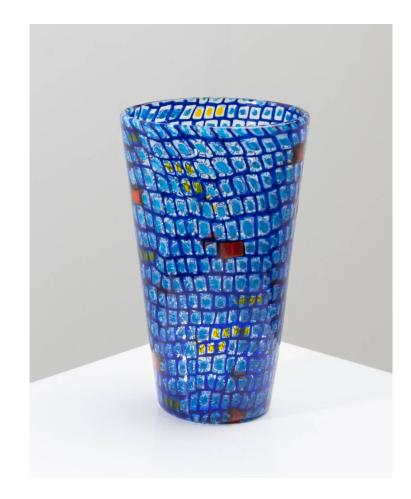

## About Complete collection of vases designed by Gianni Versace

Complete collection of vases designed by Gianni Versace for Venini Murano Italy (Founded in 1921). Beyond his fashion creations, Versace has also collaborated with furniture and accessories houses such as Versace Home, Rosenthal, Baccarat and Venini for whom he designed, in 1996, a collection of vases called that incorporated the house's codes in bright, bold colours. The collection is called "Versace Venini Vasi". Description of the collection: 1. The "V.V.V" vase, bearing the reference 00972 2. The "Post Moderno" vase, bearing the reference 00973 3. The "Asimmetrico" vase with the reference 00974 4. The "Smoking" vase bearing the reference 00976 5. The "Frisage" vase bearing the reference 01024 6. The "Gessato" vase bearing the reference 01025 7. The "Grenadine" vase bearing the reference 01026 The first 3 are part of a "standard" edition, the last 4 are part of a numbered edition. Each piece signed, dated and numbered where applicable. "Frisage" and "Grenadine" using the murrine technique, a feat for vases of this size. The set is accompanied by the original brochure published by Venini. A unique opportunity to acquire in one lot an example of each vase designed by the artist in this complete collection of of 7 pieces.

#### Versace • Venini • Vasi

Gianni Versace e Venini. Da questo incontro, quasi inevitabile per il talento creativo e la personalità dei due protagonisti, nasce una nuova collezione.

**V.V.V** 00972 ø cm. 17 h cm. 26.5 lattimo/nero/rosso op./giallo-zolfo milkwhite/black/op. red/sulphur-yellow