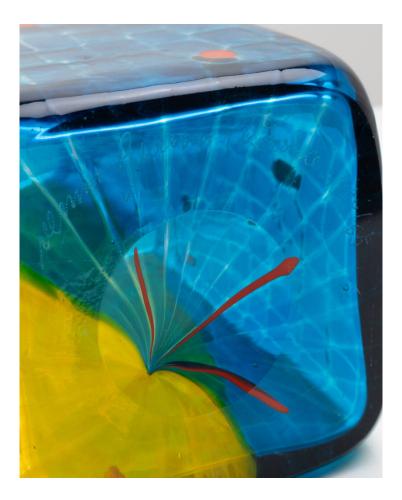

## About Complete collection of vases designed by Gianni Versace

Complete collection of vases designed by Gianni Versace for Venini Murano Italy (Founded in 1921). Beyond his fashion creations, Versace has also collaborated with furniture and accessories houses such as Versace Home, Rosenthal, Baccarat and Venini for whom he designed, in 1996, a collection of vases called that incorporated the house's codes in bright, bold colours. The collection is called "Versace Venini Vasi". Description of the collection: 1. The "V.V.V" vase, bearing the reference 00972 2. The "Post Moderno" vase, bearing the reference 00973 3. The "Asimmetrico" vase with the reference 00974 4. The "Smoking" vase bearing the reference 00976 5. The "Frisage" vase bearing the reference 01024 6. The "Gessato" vase bearing the reference 01025 7. The "Grenadine" vase bearing the reference 01026 The first 3 are part of a "standard" edition, the last 4 are part of a numbered edition. Each piece signed, dated and numbered where applicable. "Frisage" and "Grenadine" using the murrine technique, a feat for vases of this size. The set is accompanied by the original brochure published by Venini. A unique opportunity to acquire in one lot an example of each vase designed by the artist in this complete collection of of 7 pieces.