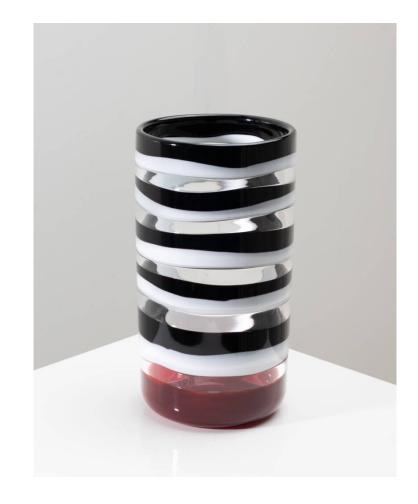

## About Complete collection of vases designed by Gianni Versace

Complete collection of vases designed by Gianni Versace for Venini Murano Italy (Founded in 1921). Beyond his fashion creations, Versace has also collaborated with furniture and accessories houses such as Versace Home, Rosenthal, Baccarat and Venini for whom he designed, in 1996, a collection of vases called that incorporated the house's codes in bright, bold colours. The collection is called "Versace Venini Vasi". Description of the collection: 1. The "V.V.V" vase, bearing the reference 00972 2. The "Post Moderno" vase, bearing the reference 00973 3. The "Asimmetrico" vase with the reference 00974 4. The "Smoking" vase bearing the reference 00976 5. The "Frisage" vase bearing the reference 01024 6. The "Gessato" vase bearing the reference 01025 7. The "Grenadine" vase bearing the reference 01026 The first 3 are part of a "standard" edition, the last 4 are part of a numbered edition. Each piece signed, dated and numbered where applicable. "Frisage" and "Grenadine" using the murrine technique, a feat for vases of this size. The set is accompanied by the original brochure published by Venini. A unique opportunity to acquire in one lot an example of each vase designed by the artist in this complete collection of of 7 pieces.

#### Versace • Venini • Vasi

Gianni Versace e Venini. Da questo incontro, quasi inevitabile per il talento creativo e la personalità dei due protagonisti, nasce una nuova collezione.

**V.V.V** 00972 ø cm. 17 h cm. 26.5 lattimo/nero/rosso op./giallo-zolfo milkwhite/black/op. red/sulphur-yellow