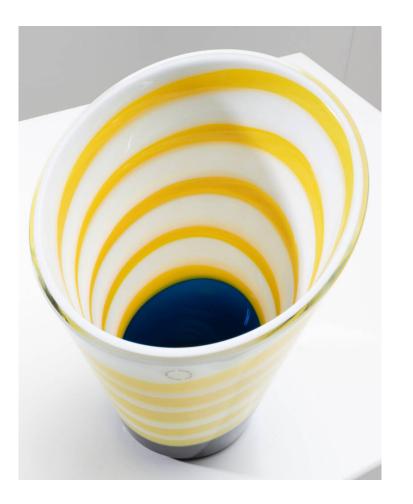

## About Complete collection of vases designed by Gianni Versace

Complete collection of vases designed by Gianni Versace for Venini Murano Italy (Founded in 1921). Beyond his fashion creations, Versace has also collaborated with furniture and accessories houses such as Versace Home, Rosenthal, Baccarat and Venini for whom he designed, in 1996, a collection of vases called that incorporated the house's codes in bright, bold colours. The collection is called "Versace Venini Vasi". Description of the collection: 1. The "V.V.V" vase, bearing the reference 00972 2. The "Post Moderno" vase, bearing the reference 00973 3. The "Asimmetrico" vase with the reference 00974 4. The "Smoking" vase bearing the reference 00976 5. The "Frisage" vase bearing the reference 01024 6. The "Gessato" vase bearing the reference 01025 7. The "Grenadine" vase bearing the reference 01026 The first 3 are part of a "standard" edition, the last 4 are part of a numbered edition. Each piece signed, dated and numbered where applicable. "Frisage" and "Grenadine" using the murrine technique, a feat for vases of this size. The set is accompanied by the original brochure published by Venini. A unique opportunity to acquire in one lot an example of each vase designed by the artist in this complete collection of of 7 pieces.

#### Versace • Venini • Vasi

Gianni Versace e Venini. Da questo incontro, quasi inevitabile per il talento creativo e la personalità dei due protagonisti, nasce una nuova collezione.

**V.V.V** 00972 ø cm. 17 h cm. 26.5 lattimo/nero/rosso op./giallo-zolfo milkwhite/black/op. red/sulphur-yellow