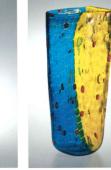

## About Complete collection of vases designed by Gianni Versace

Complete collection of vases designed by Gianni Versace for Venini Murano Italy (Founded in 1921). Beyond his fashion creations, Versace has also collaborated with furniture and accessories houses such as Versace Home, Rosenthal, Baccarat and Venini for whom he designed, in 1996, a collection of vases called that incorporated the house's codes in bright, bold colours. The collection is called "Versace Venini Vasi". Description of the collection: 1. The "V.V.V" vase, bearing the reference 00972 2. The "Post Moderno" vase, bearing the reference 00973 3. The "Asimmetrico" vase with the reference 00974 4. The "Smoking" vase bearing the reference 00976 5. The "Frisage" vase bearing the reference 01024 6. The "Gessato" vase bearing the reference 01025 7. The "Grenadine" vase bearing the reference 01026 The first 3 are part of a "standard" edition, the last 4 are part of a numbered edition. Each piece signed, dated and numbered where applicable. "Frisage" and "Grenadine" using the murrine technique, a feat for vases of this size. The set is accompanied by the original brochure published by Venini. A unique opportunity to acquire in one lot an example of each vase designed by the artist in this complete collection of of 7 pieces.

POST MODERNO 00973 ø cm. 17 h cm. 26.5 cristallo/multicolore crystal/multicolor

ASIMMETRICO 00974 ø cm. 18 h cm. 24 giallo cadmio/lattimo/orizzonte Cadmium yellow/milkwhite/indigo Versace • Venini • Vases