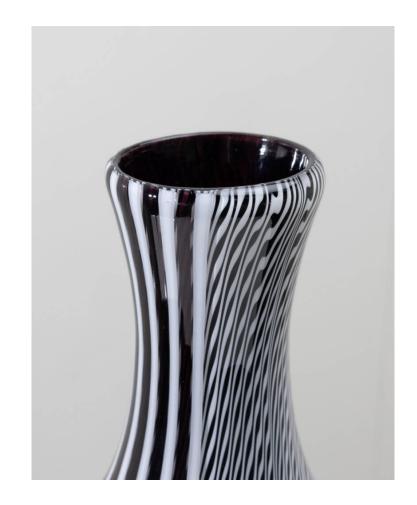

#### DIMENSIONS :

1.The "V.V.V" vase:| Height: 10 15/64 in. (26 cm)| Width: 6 57/64 in. (17,5 cm)| Depth: 6 57/64 in. (17,5 cm) 2.The "Post Moderno" vase:| Height: 9 29/64 in. (24 cm)| Width: 6 57/64 in. (17,5 cm)| Depth: 6 57/64 in. (17,5 cm) 3. The "Asimmetrico" vase:| Height: 9 29/64 in. (24 cm)| Width: 7 3/32 in. (18 cm)| Depth: 6 11/16 in. (17 cm) 4. The "Smoking" vase:| Height: 110 53/64 in. (27,5 cm)| Width: 5 5/16 in. (13,5 cm)| Depth: 5 5/16 in. (13,5 cm) 5. The "Frisage" vase:| Height: 11 1/32 in. (28 cm)| Width: 4 21/64 in. (11 cm)| Depth: 4 21/64 in. (11 cm) 6. The "Gessato" vase:| Height: 11 1/32 in. (28 cm)| Width: 5 45/64 in. (14,5 cm)| Depth: 5 45/64 in. (14,5 cm) 7. The "Grenadine" vase:| Height: 10 3/64 in. (25,5 cm)| Width: 5 29/32 in. (15 cm)| Depth: 5 29/32 in. (15 cm)

## About Complete collection of vases designed by Gianni Versace

Complete collection of vases designed by Gianni Versace for Venini Murano Italy (Founded in 1921). Beyond his fashion creations, Versace has also collaborated with furniture and accessories houses such as Versace Home, Rosenthal, Baccarat and Venini for whom he designed, in 1996, a collection of vases called that incorporated the house's codes in bright, bold colours. The collection is called "Versace Venini Vasi". Description of the collection: 1. The "V.V.V" vase, bearing the reference 00972 2. The "Post Moderno" vase, bearing the reference 00973 3. The "Asimmetrico" vase with the reference 00974 4. The "Smoking" vase bearing the reference 00976 5. The "Frisage" vase bearing the reference 01024 6. The "Gessato" vase bearing the reference 01025 7. The "Grenadine" vase bearing the reference 01026 The first 3 are part of a "standard" edition, the last 4 are part of a numbered edition. Each piece signed, dated and numbered where applicable. "Frisage" and "Grenadine" using the murrine technique, a feat for vases of this size. The set is accompanied by the original brochure published by Venini. A unique opportunity to acquire in one lot an example of each vase designed by the artist in this complete collection of of 7 pieces.

Gianni Versace and Venini. Such a union of creative talent and personalities has given life to a new collection.

GESSATO

01025

SMOKING 00976 ø cm, 13.5 h cm, 27.5 lattimo/nero/rosso milkwhite/black/red

01024 L. cm. 11x11 h cm. 28