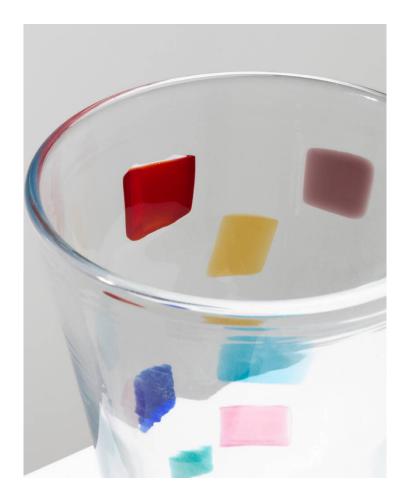

## About Complete collection of vases designed by Gianni Versace

Complete collection of vases designed by Gianni Versace for Venini Murano Italy (Founded in 1921). Beyond his fashion creations, Versace has also collaborated with furniture and accessories houses such as Versace Home, Rosenthal, Baccarat and Venini for whom he designed, in 1996, a collection of vases called that incorporated the house's codes in bright, bold colours. The collection is called "Versace Venini Vasi". Description of the collection: 1. The "V.V.V" vase, bearing the reference 00972 2. The "Post Moderno" vase, bearing the reference 00973 3. The "Asimmetrico" vase with the reference 00974 4. The "Smoking" vase bearing the reference 00976 5. The "Frisage" vase bearing the reference 01024 6. The "Gessato" vase bearing the reference 01025 7. The "Grenadine" vase bearing the reference 01026 The first 3 are part of a "standard" edition, the last 4 are part of a numbered edition. Each piece signed, dated and numbered where applicable. "Frisage" and "Grenadine" using the murrine technique, a feat for vases of this size. The set is accompanied by the original brochure published by Venini. A unique opportunity to acquire in one lot an example of each vase designed by the artist in this complete collection of of 7 pieces.

POST MODERNO 00973 ø cm. 17 h cm. 26.5 cristallo/multicolore crystal/multicolor

ASIMMETRICO 00974 ø cm. 18 h cm. 24 giallo cadmio/lattimo/orizzonte Cadmium yellow/milkwhite/indigo Versace • Venini • Vases