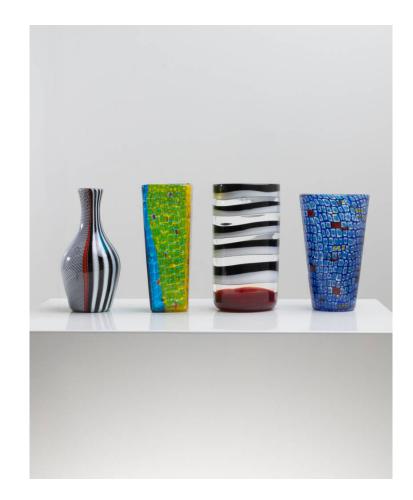

Gianni Versace and Venini. Such a union of creative talent and personalities has given life to a new collection.

GESSATO

01025

SMOKING 00976 ø cm, 13.5 h cm, 27.5 lattimo/nero/rosso milkwhite/black/red

01024 L. cm. 11x11 h cm. 28

acquamare/giallo-zolfo/rosso antico

FRISAGE

ø cm. 13 h cm. 27

GRENADINE 01026 ø cm. 15 h cm. 27.5 zaffiro/zolfo/rosso sapphire/sulphure yellow/red

acquamarine/sulphur yellow/old red

nero/lattimo/cristallo/rosso balck/milkwhite/crystal/red