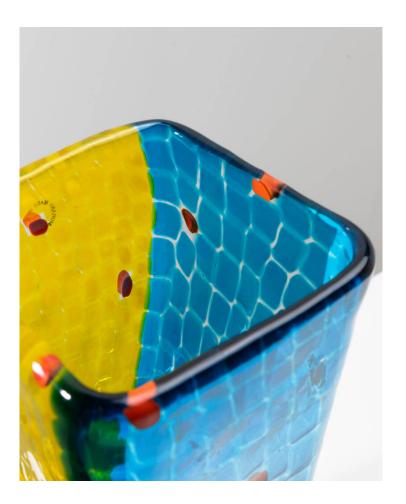

## About Complete collection of vases designed by Gianni Versace

Complete collection of vases designed by Gianni Versace for Venini Murano Italy (Founded in 1921). Beyond his fashion creations, Versace has also collaborated with furniture and accessories houses such as Versace Home, Rosenthal, Baccarat and Venini for whom he designed, in 1996, a collection of vases called that incorporated the house's codes in bright, bold colours. The collection is called "Versace Venini Vasi". Description of the collection: 1. The "V.V.V" vase, bearing the reference 00972 2. The "Post Moderno" vase, bearing the reference 00973 3. The "Asimmetrico" vase with the reference 00974 4. The "Smoking" vase bearing the reference 00976 5. The "Frisage" vase bearing the reference 01024 6. The "Gessato" vase bearing the reference 01025 7. The "Grenadine" vase bearing the reference 01026 The first 3 are part of a "standard" edition, the last 4 are part of a numbered edition. Each piece signed, dated and numbered where applicable. "Frisage" and "Grenadine" using the murrine technique, a feat for vases of this size. The set is accompanied by the original brochure published by Venini. A unique opportunity to acquire in one lot an example of each vase designed by the artist in this complete collection of of 7 pieces.

Gianni Versace and Venini. Such a union of creative talent and personalities has given life to a new collection.

GESSATO

01025

SMOKING 00976 ø cm, 13.5 h cm, 27.5 lattimo/nero/rosso milkwhite/black/red

01024 L. cm. 11x11 h cm. 28