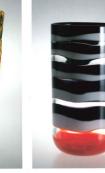

## About Complete collection of vases designed by Gianni Versace

Complete collection of vases designed by Gianni Versace for Venini Murano Italy (Founded in 1921). Beyond his fashion creations, Versace has also collaborated with furniture and accessories houses such as Versace Home, Rosenthal, Baccarat and Venini for whom he designed, in 1996, a collection of vases called that incorporated the house's codes in bright, bold colours. The collection is called "Versace Venini Vasi". Description of the collection: 1. The "V.V.V" vase, bearing the reference 00972 2. The "Post Moderno" vase, bearing the reference 00973 3. The "Asimmetrico" vase with the reference 00974 4. The "Smoking" vase bearing the reference 00976 5. The "Frisage" vase bearing the reference 01024 6. The "Gessato" vase bearing the reference 01025 7. The "Grenadine" vase bearing the reference 01026 The first 3 are part of a "standard" edition, the last 4 are part of a numbered edition. Each piece signed, dated and numbered where applicable. "Frisage" and "Grenadine" using the murrine technique, a feat for vases of this size. The set is accompanied by the original brochure published by Venini. A unique opportunity to acquire in one lot an example of each vase designed by the artist in this complete collection of of 7 pieces.

Gianni Versace and Venini. Such a union of creative talent and personalities has given life to a new collection.

GESSATO

01025

SMOKING 00976 ø cm, 13.5 h cm, 27.5 lattimo/nero/rosso milkwhite/black/red

01024 L. cm. 11x11 h cm. 28

acquamare/giallo-zolfo/rosso antico

FRISAGE

ø cm. 13 h cm. 27

GRENADINE 01026 ø cm. 15 h cm. 27.5 zaffiro/zolfo/rosso sapphire/sulphure yellow/red

acquamarine/sulphur yellow/old red

nero/lattimo/cristallo/rosso balck/milkwhite/crystal/red