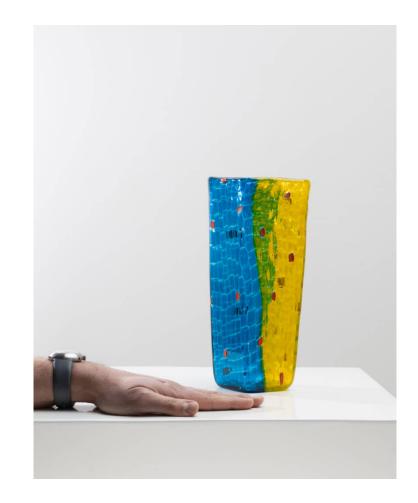

#### DIMENSIONS :

1.The "V.V.V" vase:| Height: 10 15/64 in. (26 cm)| Width: 6 57/64 in. (17,5 cm)| Depth: 6 57/64 in. (17,5 cm) 2.The "Post Moderno" vase:| Height: 9 29/64 in. (24 cm)| Width: 6 57/64 in. (17,5 cm)| Depth: 6 57/64 in. (17,5 cm) 3. The "Asimmetrico" vase:| Height: 9 29/64 in. (24 cm)| Width: 7 3/32 in. (18 cm)| Depth: 6 11/16 in. (17 cm) 4. The "Smoking" vase:| Height: 110 53/64 in. (27,5 cm)| Width: 5 5/16 in. (13,5 cm)| Depth: 5 5/16 in. (13,5 cm) 5. The "Frisage" vase:| Height: 11 1/32 in. (28 cm)| Width: 4 21/64 in. (11 cm)| Depth: 4 21/64 in. (11 cm) 6. The "Gessato" vase:| Height: 11 1/32 in. (28 cm)| Width: 5 45/64 in. (14,5 cm)| Depth: 5 45/64 in. (14,5 cm) 7. The "Grenadine" vase:| Height: 10 3/64 in. (25,5 cm)| Width: 5 29/32 in. (15 cm)| Depth: 5 29/32 in. (15 cm)