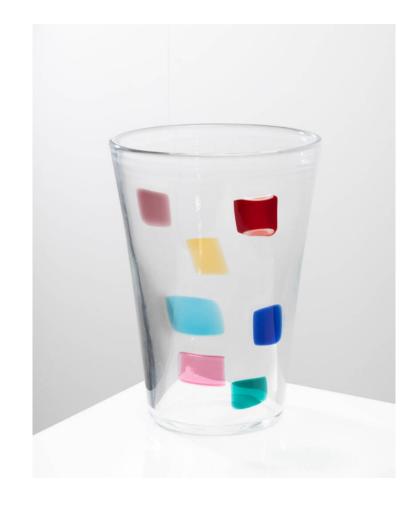

## About Complete collection of vases designed by Gianni Versace

Complete collection of vases designed by Gianni Versace for Venini Murano Italy (Founded in 1921). Beyond his fashion creations, Versace has also collaborated with furniture and accessories houses such as Versace Home, Rosenthal, Baccarat and Venini for whom he designed, in 1996, a collection of vases called that incorporated the house's codes in bright, bold colours. The collection is called "Versace Venini Vasi". Description of the collection: 1. The "V.V.V" vase, bearing the reference 00972 2. The "Post Moderno" vase, bearing the reference 00973 3. The "Asimmetrico" vase with the reference 00974 4. The "Smoking" vase bearing the reference 00976 5. The "Frisage" vase bearing the reference 01024 6. The "Gessato" vase bearing the reference 01025 7. The "Grenadine" vase bearing the reference 01026 The first 3 are part of a "standard" edition, the last 4 are part of a numbered edition. Each piece signed, dated and numbered where applicable. "Frisage" and "Grenadine" using the murrine technique, a feat for vases of this size. The set is accompanied by the original brochure published by Venini. A unique opportunity to acquire in one lot an example of each vase designed by the artist in this complete collection of of 7 pieces.

POST MODERNO 00973 ø cm. 17 h cm. 26.5 cristallo/multicolore crystal/multicolor

ASIMMETRICO 00974 ø cm. 18 h cm. 24 giallo cadmio/lattimo/orizzonte Cadmium yellow/milkwhite/indigo Versace • Venini • Vases