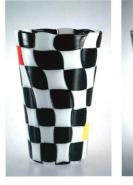

POST MODERNO 00973 ø cm. 17 h cm. 26.5 cristallo/multicolore crystal/multicolor

ASIMMETRICO 00974 ø cm. 18 h cm. 24 giallo cadmio/lattimo/orizzonte Cadmium yellow/milkwhite/indigo Versace • Venini • Vases