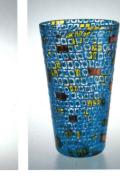

## About Complete collection of vases designed by Gianni Versace

Complete collection of vases designed by Gianni Versace for Venini Murano Italy (Founded in 1921). Beyond his fashion creations, Versace has also collaborated with furniture and accessories houses such as Versace Home, Rosenthal, Baccarat and Venini for whom he designed, in 1996, a collection of vases called that incorporated the house's codes in bright, bold colours. The collection is called "Versace Venini Vasi". Description of the collection: 1. The "V.V.V" vase, bearing the reference 00972 2. The "Post Moderno" vase, bearing the reference 00973 3. The "Asimmetrico" vase with the reference 00974 4. The "Smoking" vase bearing the reference 00976 5. The "Frisage" vase bearing the reference 01024 6. The "Gessato" vase bearing the reference 01025 7. The "Grenadine" vase bearing the reference 01026 The first 3 are part of a "standard" edition, the last 4 are part of a numbered edition. Each piece signed, dated and numbered where applicable. "Frisage" and "Grenadine" using the murrine technique, a feat for vases of this size. The set is accompanied by the original brochure published by Venini. A unique opportunity to acquire in one lot an example of each vase designed by the artist in this complete collection of of 7 pieces.

#### Versace • Venini • Vasi

Gianni Versace e Venini. Da questo incontro, quasi inevitabile per il talento creativo e la personalità dei due protagonisti, nasce una nuova collezione.

**V.V.V** 00972 ø cm. 17 h cm. 26.5 lattimo/nero/rosso op./giallo-zolfo milkwhite/black/op. red/sulphur-yellow