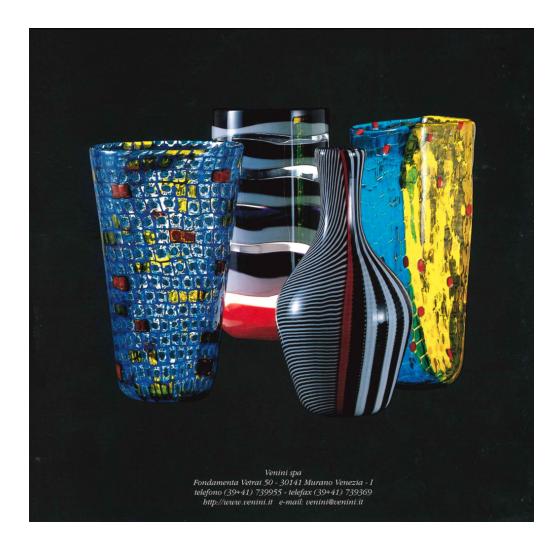

## About Complete collection of vases designed by Gianni Versace

Complete collection of vases designed by Gianni Versace for Venini Murano Italy (Founded in 1921). Beyond his fashion creations, Versace has also collaborated with furniture and accessories houses such as Versace Home, Rosenthal, Baccarat and Venini for whom he designed, in 1996, a collection of vases called that incorporated the house's codes in bright, bold colours. The collection is called "Versace Venini Vasi". Description of the collection: 1. The "V.V.V" vase, bearing the reference 00972 2. The "Post Moderno" vase, bearing the reference 00973 3. The "Asimmetrico" vase with the reference 00974 4. The "Smoking" vase bearing the reference 00976 5. The "Frisage" vase bearing the reference 01024 6. The "Gessato" vase bearing the reference 01025 7. The "Grenadine" vase bearing the reference 01026 The first 3 are part of a "standard" edition, the last 4 are part of a numbered edition. Each piece signed, dated and numbered where applicable. "Frisage" and "Grenadine" using the murrine technique, a feat for vases of this size. The set is accompanied by the original brochure published by Venini. A unique opportunity to acquire in one lot an example of each vase designed by the artist in this complete collection of of 7 pieces.

#### Versace • Venini • Vasi

Gianni Versace e Venini. Da questo incontro, quasi inevitabile per il talento creativo e la personalità dei due protagonisti, nasce una nuova collezione.

**V.V.V** 00972 ø cm. 17 h cm. 26.5 lattimo/nero/rosso op./giallo-zolfo milkwhite/black/op. red/sulphur-yellow

POST MODERNO 00973 ø cm. 17 h cm. 26.5 cristallo/multicolore crystal/multicolor

ASIMMETRICO 00974 ø cm. 18 h cm. 24 giallo cadmio/lattimo/orizzonte Cadmium yellow/milkwhite/indigo Versace • Venini • Vases

Gianni Versace and Venini. Such a union of creative talent and personalities has given life to a new collection.

GESSATO

01025

SMOKING 00976 ø cm, 13.5 h cm, 27.5 lattimo/nero/rosso milkwhite/black/red

01024 L. cm. 11x11 h cm. 28

acquamare/giallo-zolfo/rosso antico

FRISAGE

ø cm. 13 h cm. 27

GRENADINE 01026 ø cm. 15 h cm. 27.5 zaffiro/zolfo/rosso sapphire/sulphure yellow/red

acquamarine/sulphur yellow/old red

nero/lattimo/cristallo/rosso balck/milkwhite/crystal/red