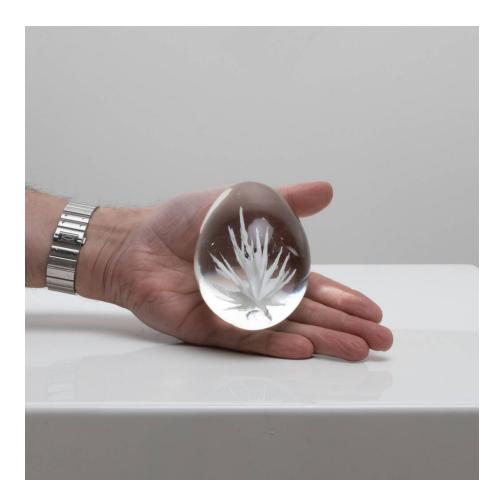

## Con fiamma by Paolo Venini & Fulvio Bianconi Paolo Venini & Fulvio Bianconi

MANUFACTURER : Venini Murano

PERIOD : 1948 - 1949

DIMENSIONS : Height: 4 21/64 in. (11 cm)| Width: 2 3/4 in. (7 cm)| Depth: 2 3/4 in. (7 cm)

## About Con fiamma by Paolo Venini & Fulvio Bianconi

"Con fiamma", egg-shaped sculpture with inclusion of a white flame decoration by Paolo Venini & Fulvio Bianconi, Venini Murano Italy (founded in 1921). Large egg-shaped sculpture in transparent glass with inclusion of a white flame decoration.

## You should know

Lit. : Paolo Venini and his furnace, Le Stanze del Vetro, SKIRA p.303 for decor design. Bears the diamond pointmark on two lines "venini italia". Good condition.