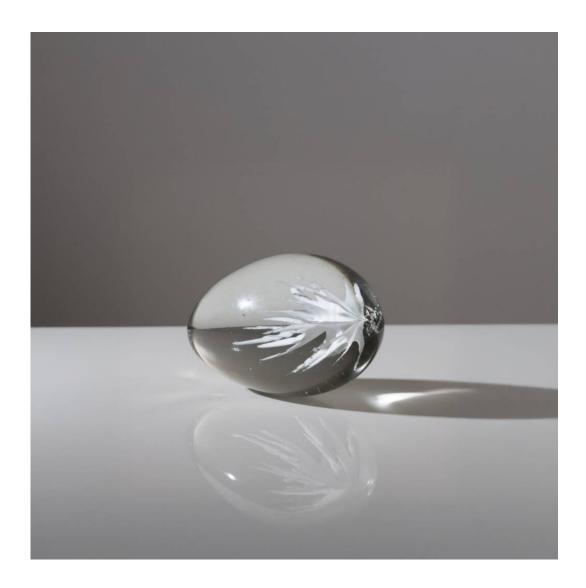

## About Con fiamma by Paolo Venini & Fulvio Bianconi

"Con fiamma", egg-shaped sculpture with inclusion of a white flame decoration by Paolo Venini & Fulvio Bianconi, Venini Murano Italy (founded in 1921). Large egg-shaped sculpture in transparent glass with inclusion of a white flame decoration.