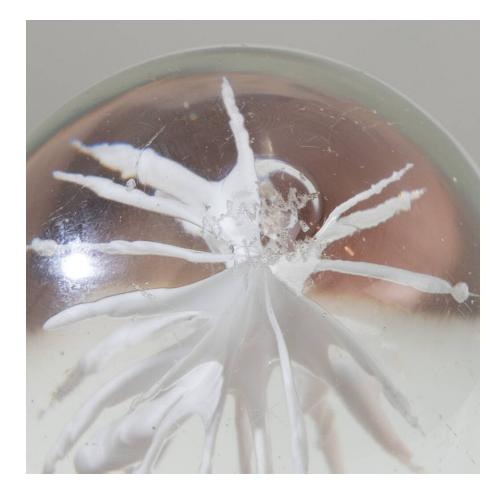

## About Con fiamma by Paolo Venini & Fulvio Bianconi

"Con fiamma", egg-shaped sculpture with inclusion of a white flame decoration by Paolo Venini & Fulvio Bianconi, Venini Murano Italy (founded in 1921). Large egg-shaped sculpture in transparent glass with inclusion of a white flame decoration.

## You should know

Lit. : Paolo Venini and his furnace, Le Stanze del Vetro, SKIRA p.303 for decor design. Bears the diamond pointmark on two lines "venini italia". Good condition.