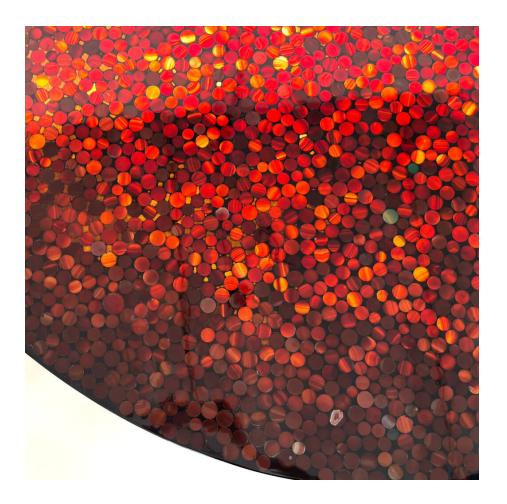

## About Dining or center table by Ado Chale

Dining or center table by Ado Chale. Large dining table or center table with a resin top inlaid with Carnelian agate stones. Equipped with a double tripod foot with wide spacer. (Six feet in total, two spacers), in wood. The foot is part of the funnel-shaped backlighting system with 6 points of light. The resin top features an arrangement of Carnelian agate stone pellets in shades of red, orange, amber, verdigris, etc. The bulbs are placed in the center, the light is diffused in a subtle way and gives the whole a soft and harmonious lighting, creating a pleasant atmosphere.