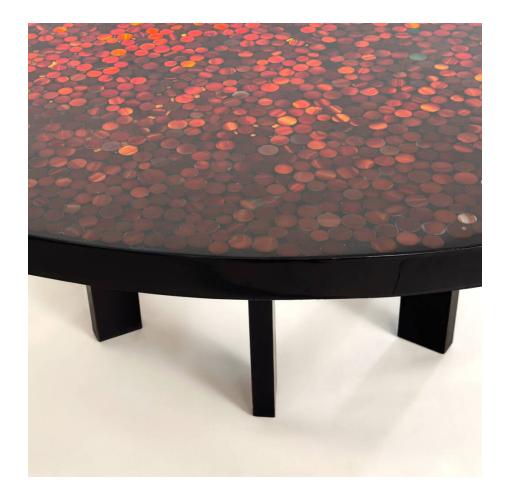

## About Dining or center table by Ado Chale

Dining or center table by Ado Chale. Large dining table or center table with a resin top inlaid with Carnelian agate stones. Equipped with a double tripod foot with wide spacer. (Six feet in total, two spacers), in wood. The foot is part of the funnel-shaped backlighting system with 6 points of light. The resin top features an arrangement of Carnelian agate stone pellets in shades of red, orange, amber, verdigris, etc. The bulbs are placed in the center, the light is diffused in a subtle way and gives the whole a soft and harmonious lighting, creating a pleasant atmosphere.