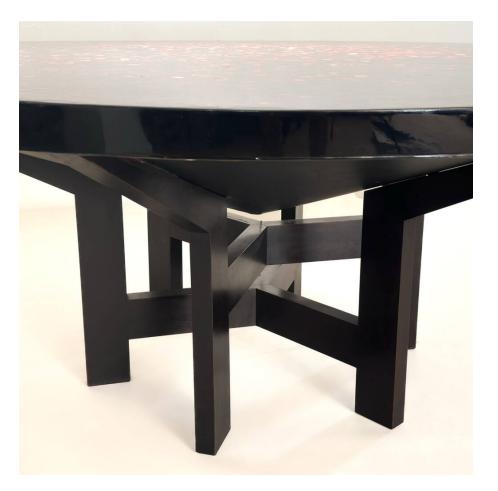

## About Dining or center table by Ado Chale

Dining or center table by Ado Chale. Large dining table or center table with a resin top inlaid with Carnelian agate stones. Equipped with a double tripod foot with wide spacer. (Six feet in total, two spacers), in wood. The foot is part of the funnel-shaped backlighting system with 6 points of light. The resin top features an arrangement of Carnelian agate stone pellets in shades of red, orange, amber, verdigris, etc. The bulbs are placed in the center, the light is diffused in a subtle way and gives the whole a soft and harmonious lighting, creating a pleasant atmosphere.