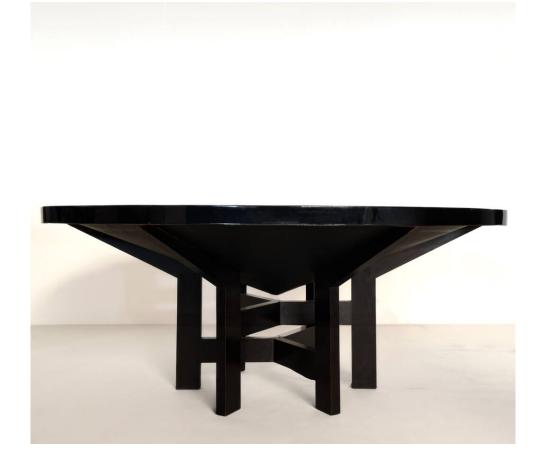

## About Dining or center table by Ado Chale

Dining or center table by Ado Chale. Large dining table or center table with a resin top inlaid with Carnelian agate stones. Equipped with a double tripod foot with wide spacer. (Six feet in total, two spacers), in wood. The foot is part of the funnel-shaped backlighting system with 6 points of light. The resin top features an arrangement of Carnelian agate stone pellets in shades of red, orange, amber, verdigris, etc. The bulbs are placed in the center, the light is diffused in a subtle way and gives the whole a soft and harmonious lighting, creating a pleasant atmosphere.