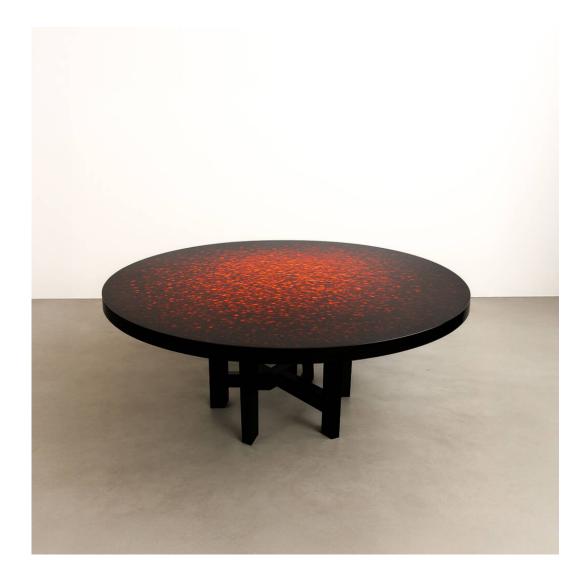

## Dining or center table by Ado Chale Ado Chale

MANUFACTURER : Ado Chale

PERIOD: Around 1970.

**DIMENSIONS**: Height: 28 5/32 in. (71.5 cm)| Width: 68 7/64 in. (173 cm)| Depth: 68 7/64 in. (173 cm)

**REFERENCE**: UH11\_48

## About Dining or center table by Ado Chale

Dining or center table by Ado Chale. Large dining table or center table with a resin top inlaid with Carnelian agate stones. Equipped with a double tripod foot with wide spacer. (Six feet in total, two spacers), in wood. The foot is part of the funnel-shaped backlighting system with 6 points of light. The resin top features an arrangement of Carnelian agate stone pellets in shades of red, orange, amber, verdigris, etc. The bulbs are placed in the center, the light is diffused in a subtle way and gives the whole a soft and harmonious lighting, creating a pleasant atmosphere.