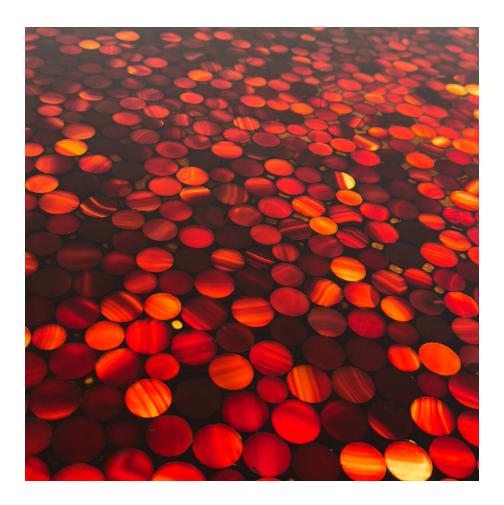

## About Dining or center table by Ado Chale

Dining or center table by Ado Chale. Large dining table or center table with a resin top inlaid with Carnelian agate stones. Equipped with a double tripod foot with wide spacer. (Six feet in total, two spacers), in wood. The foot is part of the funnel-shaped backlighting system with 6 points of light. The resin top features an arrangement of Carnelian agate stone pellets in shades of red, orange, amber, verdigris, etc. The bulbs are placed in the center, the light is diffused in a subtle way and gives the whole a soft and harmonious lighting, creating a pleasant atmosphere.