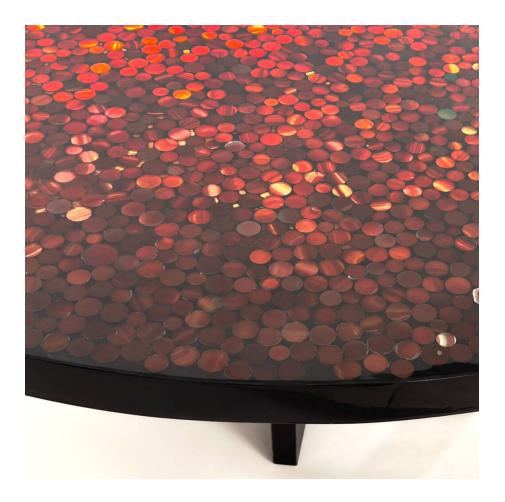

## About Dining or center table by Ado Chale

Dining or center table by Ado Chale. Large dining table or center table with a resin top inlaid with Carnelian agate stones. Equipped with a double tripod foot with wide spacer. (Six feet in total, two spacers), in wood. The foot is part of the funnel-shaped backlighting system with 6 points of light. The resin top features an arrangement of Carnelian agate stone pellets in shades of red, orange, amber, verdigris, etc. The bulbs are placed in the center, the light is diffused in a subtle way and gives the whole a soft and harmonious lighting, creating a pleasant atmosphere.