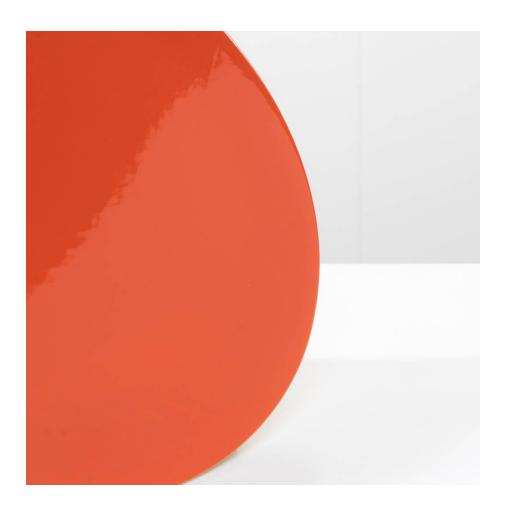

#### About Enameled ceramic sculpture by Antonino Spoto

Sculpture of conical shape in enameled ceramic, the conical surface enameled in matt white color, the "base" enameled in bright orange color. Produced in 2013. Considered one of the beautiful surprises of Belgian ceramics in recent years, Antonino Spoto devotes his entire free time to his work. His primary profession is medicine. In addition to perfection in the study of forms and technical realization, Spoto's works surprise with particularly singular color associations. Antonino Spoto was born in Haine-Saint-Paul in 1953, he lives and works in Mont-sur-Marchienne (Charleroi).