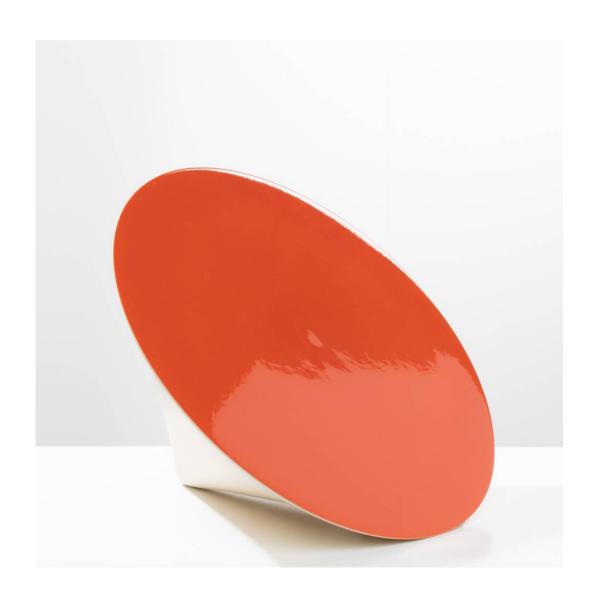

#### About Enameled ceramic sculpture by Antonino Spoto

Sculpture of conical shape in enameled ceramic, the conical surface enameled in matt white color, the "base" enameled in bright orange color. Produced in 2013. Considered one of the beautiful surprises of Belgian ceramics in recent years, Antonino Spoto devotes his entire free time to his work. His primary profession is medicine. In addition to perfection in the study of forms and technical realization, Spoto's works surprise with particularly singular color associations. Antonino Spoto was born in Haine-Saint-Paul in 1953, he lives and works in Mont-sur-Marchienne (Charleroi).