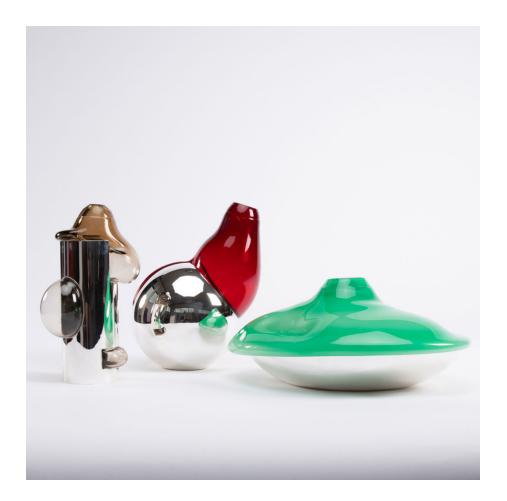

#### About Espansione Libero Verde by Lino Sabattini

Vase consisting of a base in the form of a large saucer in silvered metal in which a very clear green glass expansion has been blown. The blown glass constituting a free form in the shape of a volcano "overflowing" from the saucer and pierced with an upper orifice. Metal part made by Lino Sabattini , blown glass by Seguso Vetri d'Arte. Around 1973. This piece named by Lino Sabattini "free expansion" is a prototype and is unique on the market. Some pieces of this family are represented on the website dedicated to the work of Lino Sabattini. In very good condition, the silvered plating recently restored. Signed "SABATTINI MADE IN ITALY" with embossed Sabattini logo. Lino Sabattini (1925 – 2016), is a self-taught Italian silversmith and designer. Between 1956 and 1963, Lino Sabattini was director of the "design" section with the French silversmith Christofle.