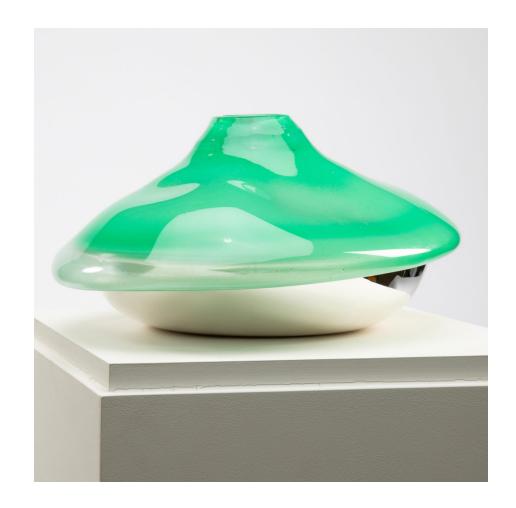

#### About Espansione Libero Verde by Lino Sabattini

Vase consisting of a base in the form of a large saucer in silvered metal in which a very clear green glass expansion has been blown. The blown glass constituting a free form in the shape of a volcano "overflowing" from the saucer and pierced with an upper orifice. Metal part made by Lino Sabattini , blown glass by Seguso Vetri d'Arte. Around 1973. This piece named by Lino Sabattini "free expansion" is a prototype and is unique on the market. Some pieces of this family are represented on the website dedicated to the work of Lino Sabattini. In very good condition, the silvered plating recently restored. Signed "SABATTINI MADE IN ITALY" with embossed Sabattini logo. Lino Sabattini (1925 – 2016), is a self-taught Italian silversmith and designer. Between 1956 and 1963, Lino Sabattini was director of the "design" section with the French silversmith Christofle.