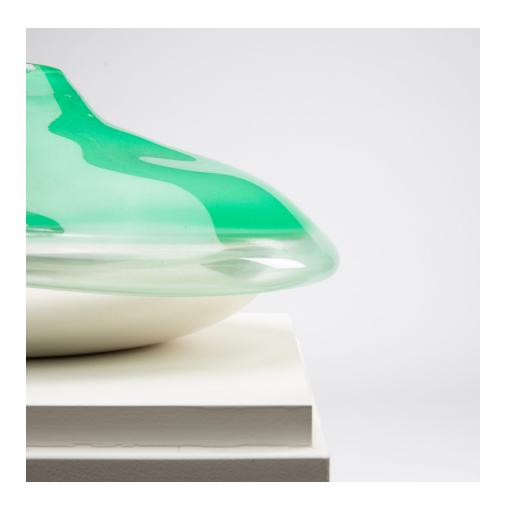

#### About Espansione Libero Verde by Lino Sabattini

Vase consisting of a base in the form of a large saucer in silvered metal in which a very clear green glass expansion has been blown. The blown glass constituting a free form in the shape of a volcano "overflowing" from the saucer and pierced with an upper orifice. Metal part made by Lino Sabattini , blown glass by Seguso Vetri d'Arte. Around 1973. This piece named by Lino Sabattini "free expansion" is a prototype and is unique on the market. Some pieces of this family are represented on the website dedicated to the work of Lino Sabattini. In very good condition, the silvered plating recently restored. Signed "SABATTINI MADE IN ITALY" with embossed Sabattini logo. Lino Sabattini (1925 – 2016), is a self-taught Italian silversmith and designer. Between 1956 and 1963, Lino Sabattini was director of the "design" section with the French silversmith Christofle.