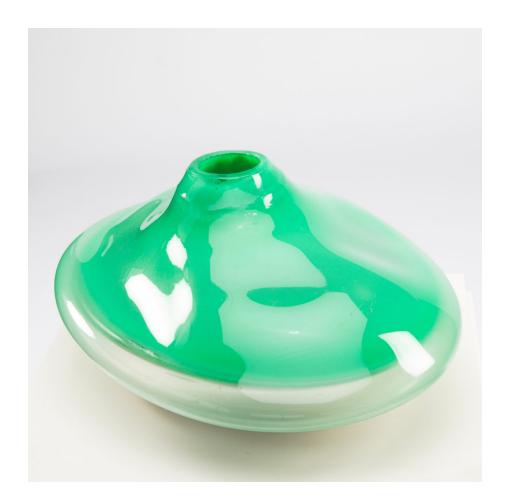

#### About Espansione Libero Verde by Lino Sabattini

Vase consisting of a base in the form of a large saucer in silvered metal in which a very clear green glass expansion has been blown. The blown glass constituting a free form in the shape of a volcano "overflowing" from the saucer and pierced with an upper orifice. Metal part made by Lino Sabattini , blown glass by Seguso Vetri d'Arte. Around 1973. This piece named by Lino Sabattini "free expansion" is a prototype and is unique on the market. Some pieces of this family are represented on the website dedicated to the work of Lino Sabattini. In very good condition, the silvered plating recently restored. Signed "SABATTINI MADE IN ITALY" with embossed Sabattini logo. Lino Sabattini (1925 – 2016), is a self-taught Italian silversmith and designer. Between 1956 and 1963, Lino Sabattini was director of the "design" section with the French silversmith Christofle.