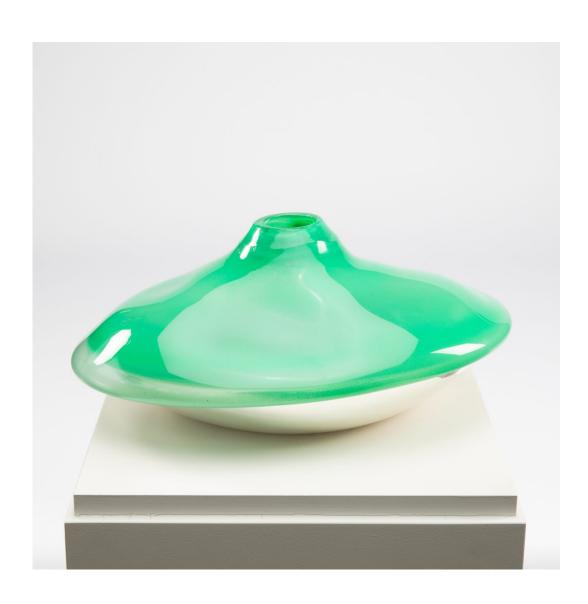

#### About Espansione Libero Verde by Lino Sabattini

Vase consisting of a base in the form of a large saucer in silvered metal in which a very clear green glass expansion has been blown. The blown glass constituting a free form in the shape of a volcano "overflowing" from the saucer and pierced with an upper orifice. Metal part made by Lino Sabattini , blown glass by Seguso Vetri d'Arte. Around 1973. This piece named by Lino Sabattini "free expansion" is a prototype and is unique on the market. Some pieces of this family are represented on the website dedicated to the work of Lino Sabattini. In very good condition, the silvered plating recently restored. Signed "SABATTINI MADE IN ITALY" with embossed Sabattini logo. Lino Sabattini (1925 – 2016), is a self-taught Italian silversmith and designer. Between 1956 and 1963, Lino Sabattini was director of the "design" section with the French silversmith Christofle.