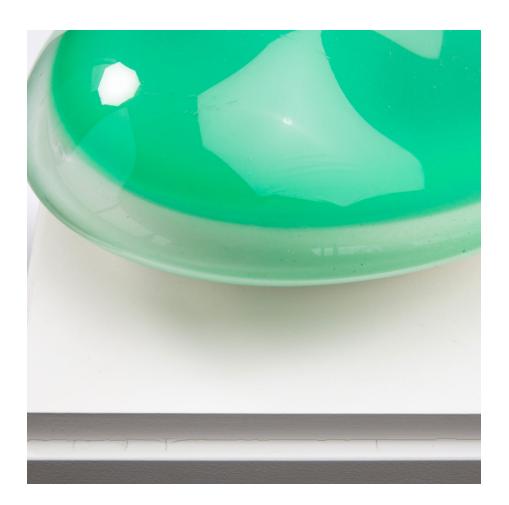

#### About Espansione Libero Verde by Lino Sabattini

Vase consisting of a base in the form of a large saucer in silvered metal in which a very clear green glass expansion has been blown. The blown glass constituting a free form in the shape of a volcano "overflowing" from the saucer and pierced with an upper orifice. Metal part made by Lino Sabattini , blown glass by Seguso Vetri d'Arte. Around 1973. This piece named by Lino Sabattini "free expansion" is a prototype and is unique on the market. Some pieces of this family are represented on the website dedicated to the work of Lino Sabattini. In very good condition, the silvered plating recently restored. Signed "SABATTINI MADE IN ITALY" with embossed Sabattini logo. Lino Sabattini (1925 – 2016), is a self-taught Italian silversmith and designer. Between 1956 and 1963, Lino Sabattini was director of the "design" section with the French silversmith Christofle.