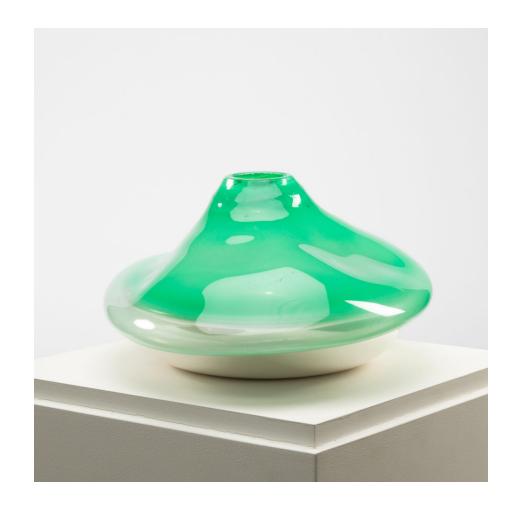

#### About Espansione Libero Verde by Lino Sabattini

Vase consisting of a base in the form of a large saucer in silvered metal in which a very clear green glass expansion has been blown. The blown glass constituting a free form in the shape of a volcano "overflowing" from the saucer and pierced with an upper orifice. Metal part made by Lino Sabattini , blown glass by Seguso Vetri d'Arte. Around 1973. This piece named by Lino Sabattini "free expansion" is a prototype and is unique on the market. Some pieces of this family are represented on the website dedicated to the work of Lino Sabattini. In very good condition, the silvered plating recently restored. Signed "SABATTINI MADE IN ITALY" with embossed Sabattini logo. Lino Sabattini (1925 – 2016), is a self-taught Italian silversmith and designer. Between 1956 and 1963, Lino Sabattini was director of the "design" section with the French silversmith Christofle.