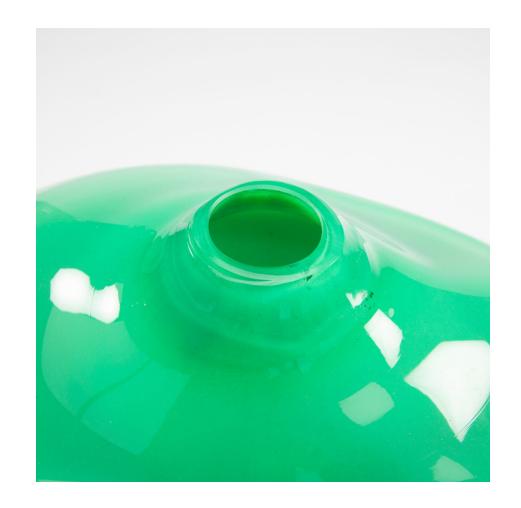

#### About Espansione Libero Verde by Lino Sabattini

Vase consisting of a base in the form of a large saucer in silvered metal in which a very clear green glass expansion has been blown. The blown glass constituting a free form in the shape of a volcano "overflowing" from the saucer and pierced with an upper orifice. Metal part made by Lino Sabattini , blown glass by Seguso Vetri d'Arte. Around 1973. This piece named by Lino Sabattini "free expansion" is a prototype and is unique on the market. Some pieces of this family are represented on the website dedicated to the work of Lino Sabattini. In very good condition, the silvered plating recently restored. Signed "SABATTINI MADE IN ITALY" with embossed Sabattini logo. Lino Sabattini (1925 – 2016), is a self-taught Italian silversmith and designer. Between 1956 and 1963, Lino Sabattini was director of the "design" section with the French silversmith Christofle.

#### You should know

Signed "SABATTINI MADE IN ITALY" with embossed Sabattini logo. Very good condition.