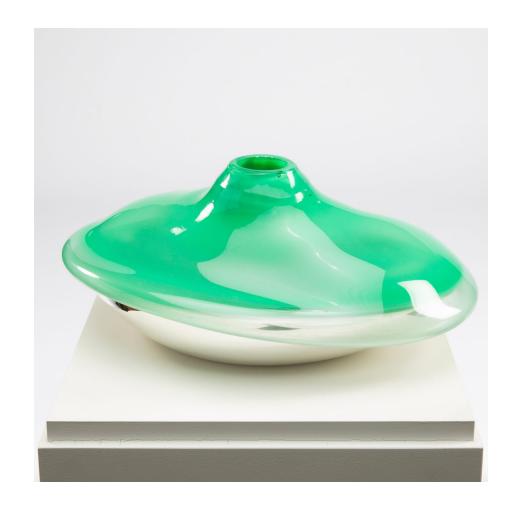

#### About Espansione Libero Verde by Lino Sabattini

Vase consisting of a base in the form of a large saucer in silvered metal in which a very clear green glass expansion has been blown. The blown glass constituting a free form in the shape of a volcano "overflowing" from the saucer and pierced with an upper orifice. Metal part made by Lino Sabattini , blown glass by Seguso Vetri d'Arte. Around 1973. This piece named by Lino Sabattini "free expansion" is a prototype and is unique on the market. Some pieces of this family are represented on the website dedicated to the work of Lino Sabattini. In very good condition, the silvered plating recently restored. Signed "SABATTINI MADE IN ITALY" with embossed Sabattini logo. Lino Sabattini (1925 – 2016), is a self-taught Italian silversmith and designer. Between 1956 and 1963, Lino Sabattini was director of the "design" section with the French silversmith Christofle.