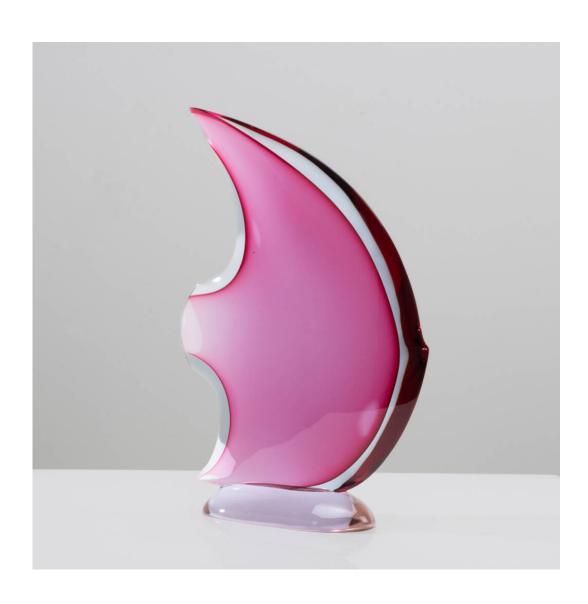

#### About Glass sculpture representing a stylized fish by Mario Pinzoni

Murano glass sculpture representing a stylized fish by Mario Pinzoni, Seguso Vetri d'Arte (IT). In sommerso glass, the ruby-colored body submerged in a purple mass. (Rubino – Violetto color variant).

#### You should know

The model referenced in the Seguso archives under the reference 13711.