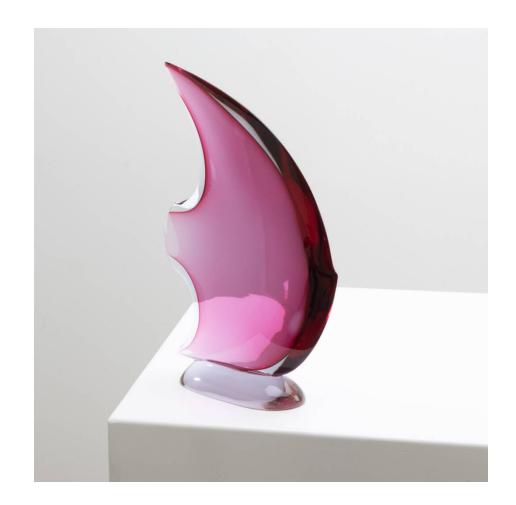

#### About Glass sculpture representing a stylized fish by Mario Pinzoni

Murano glass sculpture representing a stylized fish by Mario Pinzoni, Seguso Vetri d'Arte (IT). In sommerso glass, the ruby-colored body submerged in a purple mass. (Rubino – Violetto color variant).

#### You should know

The model referenced in the Seguso archives under the reference 13711.