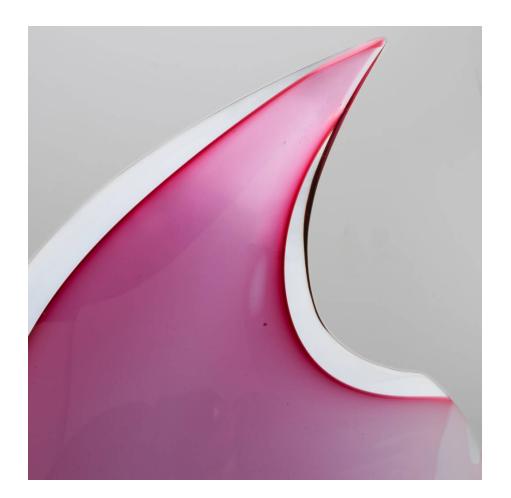

#### About Glass sculpture representing a stylized fish by Mario Pinzoni

Murano glass sculpture representing a stylized fish by Mario Pinzoni, Seguso Vetri d'Arte (IT). In sommerso glass, the ruby-colored body submerged in a purple mass. (Rubino – Violetto color variant).

#### You should know

The model referenced in the Seguso archives under the reference 13711.