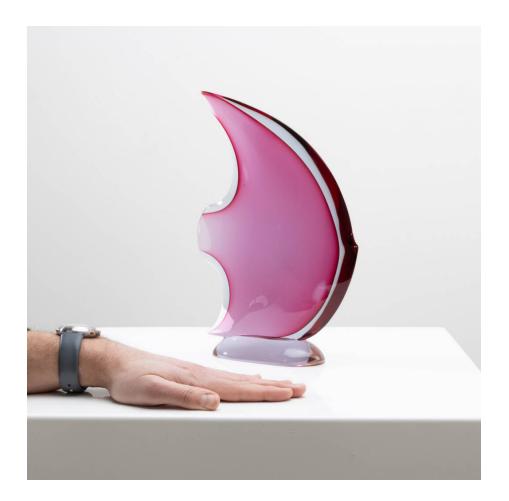

# Glass sculpture representing a stylized fish by Mario Pinzoni

Mario Pinzoni

MANUFACTURER:

Seguso Vetri d'Arte

PERIOD:

1964

**DIMENSIONS:** 

Height: 12 19/32 in. (32 cm)| Width: 9 27/32 in. (25 cm)| Depth:

2 3/4 in. (7 cm)

**REFERENCE:** 

UI01\_03

#### About Glass sculpture representing a stylized fish by Mario Pinzoni

Murano glass sculpture representing a stylized fish by Mario Pinzoni, Seguso Vetri d'Arte (IT). In sommerso glass, the ruby-colored body submerged in a purple mass. (Rubino – Violetto color variant).

#### You should know

The model referenced in the Seguso archives under the reference 13711.