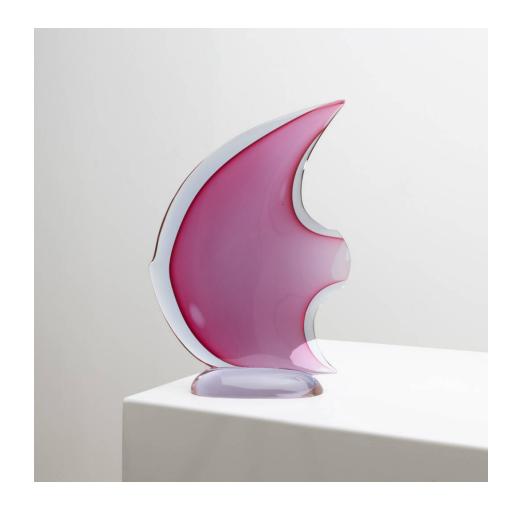

#### About Glass sculpture representing a stylized fish by Mario Pinzoni

Murano glass sculpture representing a stylized fish by Mario Pinzoni, Seguso Vetri d'Arte (IT). In sommerso glass, the ruby-colored body submerged in a purple mass. (Rubino – Violetto color variant).

#### You should know

The model referenced in the Seguso archives under the reference 13711.