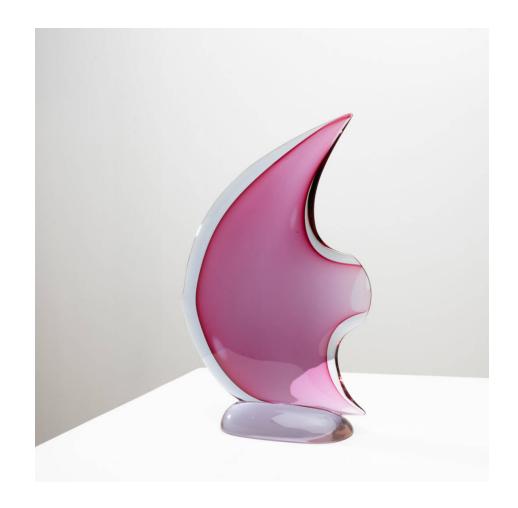

#### About Glass sculpture representing a stylized fish by Mario Pinzoni

Murano glass sculpture representing a stylized fish by Mario Pinzoni, Seguso Vetri d'Arte (IT). In sommerso glass, the ruby-colored body submerged in a purple mass. (Rubino – Violetto color variant).

#### You should know

The model referenced in the Seguso archives under the reference 13711.