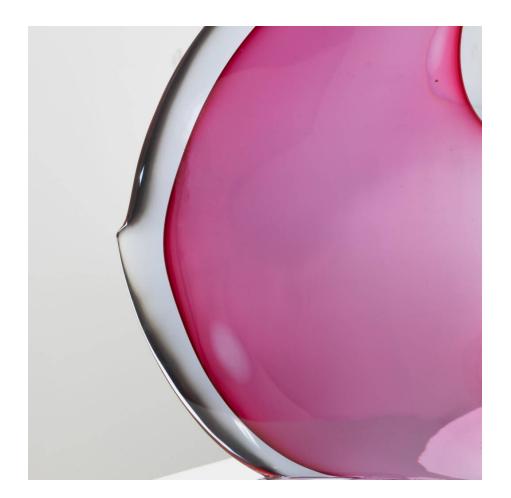

#### About Glass sculpture representing a stylized fish by Mario Pinzoni

Murano glass sculpture representing a stylized fish by Mario Pinzoni, Seguso Vetri d'Arte (IT). In sommerso glass, the ruby-colored body submerged in a purple mass. (Rubino – Violetto color variant).

#### You should know

The model referenced in the Seguso archives under the reference 13711.