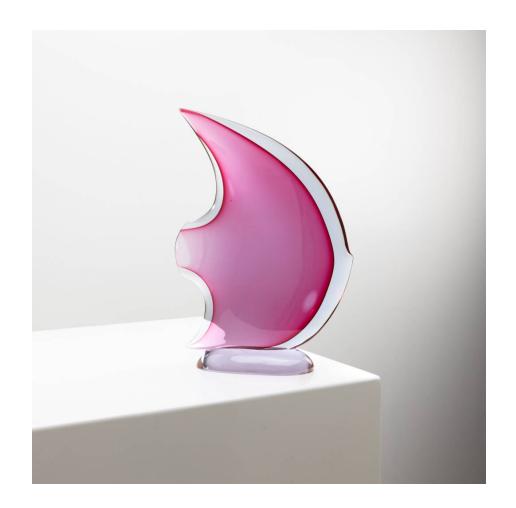

#### About Glass sculpture representing a stylized fish by Mario Pinzoni

Murano glass sculpture representing a stylized fish by Mario Pinzoni, Seguso Vetri d'Arte (IT). In sommerso glass, the ruby-colored body submerged in a purple mass. (Rubino – Violetto color variant).

#### You should know

The model referenced in the Seguso archives under the reference 13711.