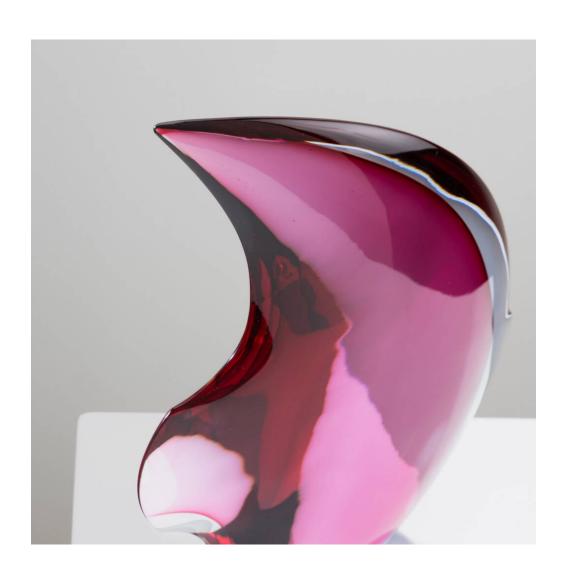

# Glass sculpture representing a stylized fish by Mario Pinzoni

Mario Pinzoni

MANUFACTURER:

Seguso Vetri d'Arte

PERIOD:

1964

**DIMENSIONS:** 

Height: 12 19/32 in. (32 cm)| Width: 9 27/32 in. (25 cm)| Depth:

2 3/4 in. (7 cm)

**REFERENCE:** 

UI01\_03

#### About Glass sculpture representing a stylized fish by Mario Pinzoni

Murano glass sculpture representing a stylized fish by Mario Pinzoni, Seguso Vetri d'Arte (IT). In sommerso glass, the ruby-colored body submerged in a purple mass. (Rubino – Violetto color variant).

#### You should know

The model referenced in the Seguso archives under the reference 13711.