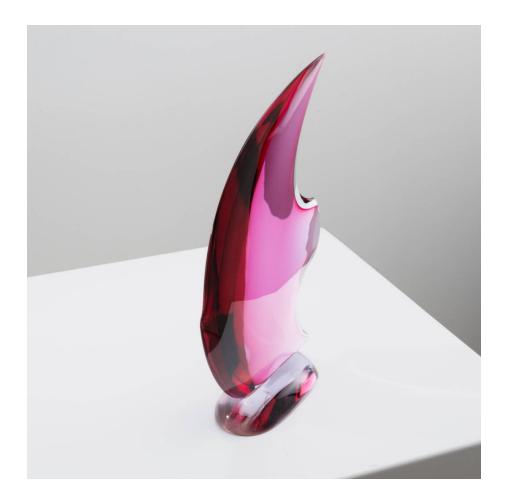

#### About Glass sculpture representing a stylized fish by Mario Pinzoni

Murano glass sculpture representing a stylized fish by Mario Pinzoni, Seguso Vetri d'Arte (IT). In sommerso glass, the ruby-colored body submerged in a purple mass. (Rubino – Violetto color variant).

#### You should know

The model referenced in the Seguso archives under the reference 13711.