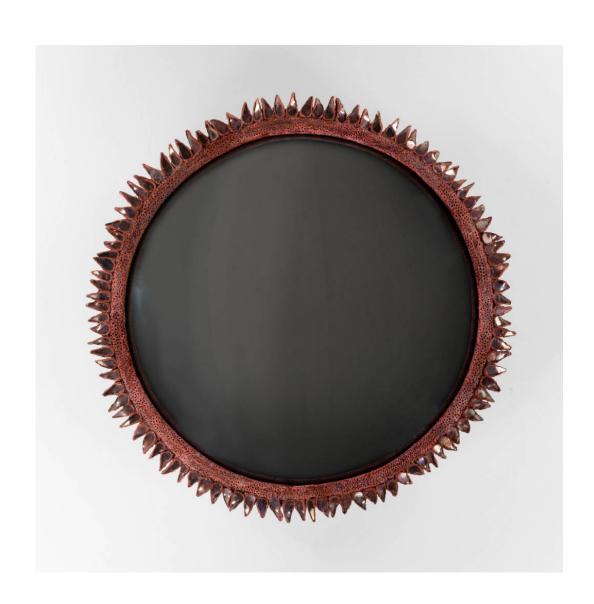

# Flammes by Line Vautrin – Red Talosel mirror inlaid with grey mirrors

Line Vautrin

### **DIMENSIONS:**

Overall diameter:  $14\ 11/64\ (53\ cm)$  Diameter at sight of the central witch:  $10\ 3/64\ (43.5\ cm)$ 

# About Flammes by Line Vautrin – Red Talosel mirror inlaid with grey mirrors

"Flammes", red Talosel mirror inlaid with grey mirrors, by Line Vautrin. Structure in red Talosel. The perimeter of the dark grey witch mirror decorated with dots and sparks inlaid with grey mirrors. (104 sparks in total). The back of the mirror scarred with streaks and dots.