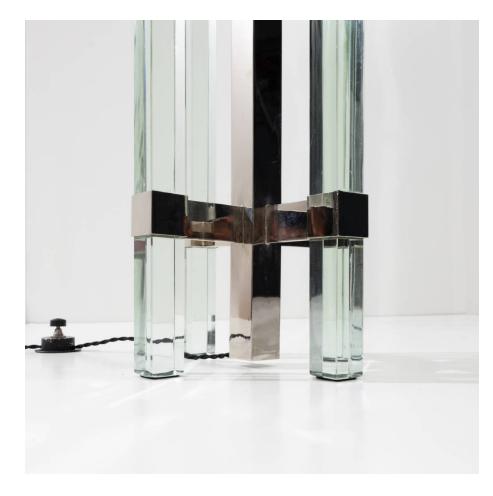

## About Floor lamp model 2576 by Max Ingrand – Fontana Arte

Floor lamp whose nickel-plated brass structure supports 4 large transparent / green colored glass legs fixed by two large cross-shaped spacers. The floor lamp is equipped with a cylindrical shade (new and identical to the original). Electrification redone as originally (European standards), original switch. The power cable is housed in the central shaft which is slightly shorter than the glass legs, allowing it to come out of the shaft discreetly... A detail à la Fontana Arte ! Max Ingrand was a French glass artist born in 1908 and passed away in 1969. He is best known for his work in the field of stained glass, where he developed innovative techniques and created stunning pieces of art. Ingrand began his career as a painter, but quickly turned to glass art, which he saw as a richer and more complex means of expression. He worked for several glass companies, including the renowned French luxury house, Baccarat. Despite his premature death at the age of 61, Max Ingrand left behind an important legacy in the world of stained glass art. His creations are still admired for their beauty and innovation, and he remains an inspiration for many artists and designers today.