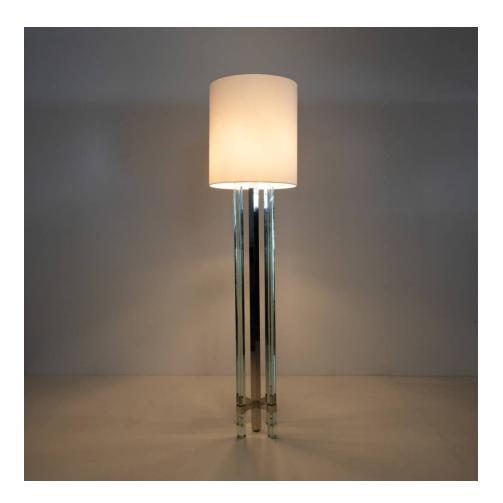

## Floor lamp model 2576 by Max Ingrand – Fontana Arte Max Ingrand

MANUFACTURER : FontanaArte

PERIOD : 1960's

DIMENSIONS :

Height: 68"7/64 in. (173 cm)| Width: 9"41/64 in. (24,5 cm)| Depth: 9"41/64 in. (24,5 cm)

## About Floor lamp model 2576 by Max Ingrand – Fontana Arte

Floor lamp whose nickel-plated brass structure supports 4 large transparent / green colored glass legs fixed by two large cross-shaped spacers. The floor lamp is equipped with a cylindrical shade (new and identical to the original). Electrification redone as originally (European standards), original switch. The power cable is housed in the central shaft which is slightly shorter than the glass legs, allowing it to come out of the shaft discreetly... A detail à la Fontana Arte ! Max Ingrand was a French glass artist born in 1908 and passed away in 1969. He is best known for his work in the field of stained glass, where he developed innovative techniques and created stunning pieces of art. Ingrand began his career as a painter, but quickly turned to glass art, which he saw as a richer and more complex means of expression. He worked for several glass companies, including the renowned French luxury house, Baccarat. Despite his premature death at the age of 61, Max Ingrand left behind an important legacy in the world of stained glass art. His creations are still admired for their beauty and innovation, and he remains an inspiration for many artists and designers today.