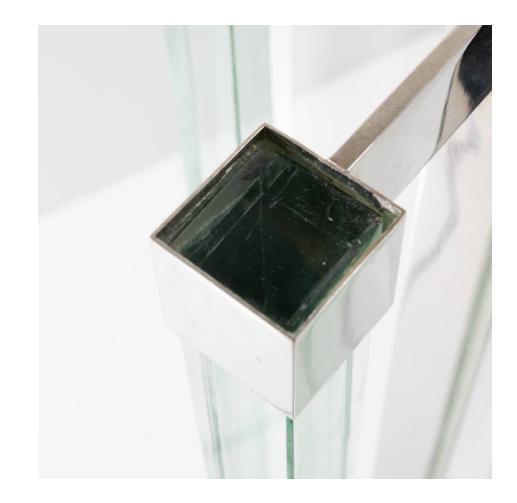

## About Floor lamp model 2576 by Max Ingrand – Fontana Arte

Floor lamp whose nickel-plated brass structure supports 4 large transparent / green colored glass legs fixed by two large cross-shaped spacers. The floor lamp is equipped with a cylindrical shade (new and identical to the original). Electrification redone as originally (European standards), original switch. The power cable is housed in the central shaft which is slightly shorter than the glass legs, allowing it to come out of the shaft discreetly... A detail à la Fontana Arte ! Max Ingrand was a French glass artist born in 1908 and passed away in 1969. He is best known for his work in the field of stained glass, where he developed innovative techniques and created stunning pieces of art. Ingrand began his career as a painter, but quickly turned to glass art, which he saw as a richer and more complex means of expression. He worked for several glass companies, including the renowned French luxury house, Baccarat. Despite his premature death at the age of 61, Max Ingrand left behind an important legacy in the world of stained glass art. His creations are still admired for their beauty and innovation, and he remains an inspiration for many artists and designers today.