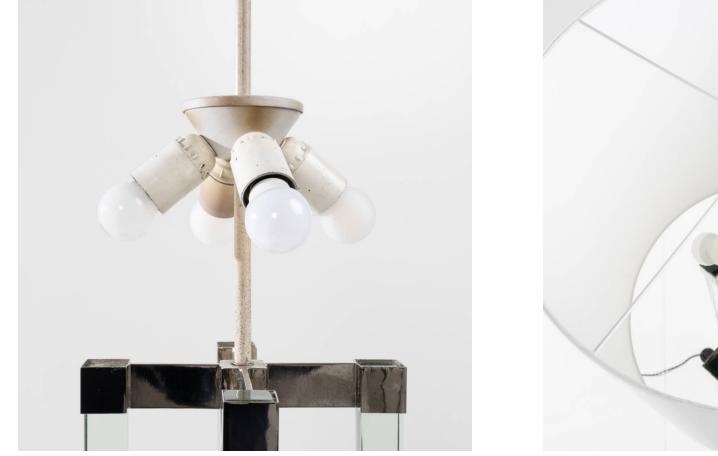

## About Floor lamp model 2576 by Max Ingrand – Fontana Arte

Floor lamp whose nickel-plated brass structure supports 4 large transparent / green colored glass legs fixed by two large cross-shaped spacers. The floor lamp is equipped with a cylindrical shade (new and identical to the original). Electrification redone as originally (European standards), original switch. The power cable is housed in the central shaft which is slightly shorter than the glass legs, allowing it to come out of the shaft discreetly... A detail à la Fontana Arte ! Max Ingrand was a French glass artist born in 1908 and passed away in 1969. He is best known for his work in the field of stained glass, where he developed innovative techniques and created stunning pieces of art. Ingrand began his career as a painter, but quickly turned to glass art, which he saw as a richer and more complex means of expression. He worked for several glass companies, including the renowned French luxury house, Baccarat. Despite his premature death at the age of 61, Max Ingrand left behind an important legacy in the world of stained glass art. His creations are still admired for their beauty and innovation, and he remains an inspiration for many artists and designers today.

## 2576

- A paralume in shantung blanco colonne in cristallo molato montatura in ottone nichelato lucido
- \* 4 lampadine ( 27) chiare 60 watt
- $\Delta$  white shantung shade ground crystal glass columns polished nikel plated brass mounting \* 4 bulbs (E 27) - transparent - 60 watt
- ∆ abat-jour en shantung blanc colonnes en glace façonnée monture en laiton nickelé poli
  4 lampes (E 27) - claires - 60 watt
- △ Lampenschirm aus weissem Shantung geschliffene Kristallsäule Fassung aus vernickeltem glänzendem Messing \* 4 Birnen (E 27) - hell - 60 watt