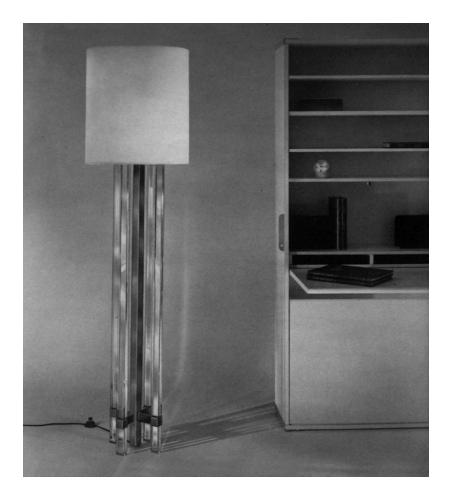

## Floor lamp model 2576 by Max Ingrand – Fontana Arte Max Ingrand

MANUFACTURER : FontanaArte

PERIOD : 1960's

DIMENSIONS :

Height: 68"7/64 in. (173 cm)| Width: 9"41/64 in. (24,5 cm)| Depth: 9"41/64 in. (24,5 cm)

## About Floor lamp model 2576 by Max Ingrand – Fontana Arte

Floor lamp whose nickel-plated brass structure supports 4 large transparent / green colored glass legs fixed by two large cross-shaped spacers. The floor lamp is equipped with a cylindrical shade (new and identical to the original). Electrification redone as originally (European standards), original switch. The power cable is housed in the central shaft which is slightly shorter than the glass legs, allowing it to come out of the shaft discreetly... A detail à la Fontana Arte ! Max Ingrand was a French glass artist born in 1908 and passed away in 1969. He is best known for his work in the field of stained glass, where he developed innovative techniques and created stunning pieces of art. Ingrand began his career as a painter, but quickly turned to glass art, which he saw as a richer and more complex means of expression. He worked for several glass companies, including the renowned French luxury house, Baccarat. Despite his premature death at the age of 61, Max Ingrand left behind an important legacy in the world of stained glass art. His creations are still admired for their beauty and innovation, and he remains an inspiration for many artists and designers today.