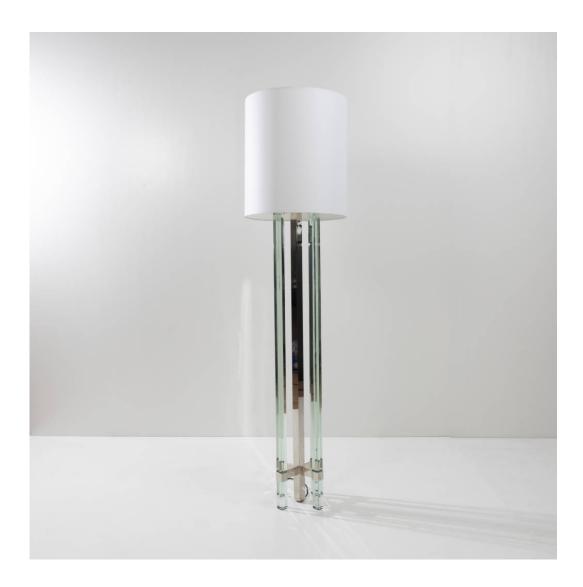

## Floor lamp model 2576 by Max Ingrand – Fontana Arte Max Ingrand

MANUFACTURER : FontanaArte

PERIOD : 1960's

DIMENSIONS :

Height: 68"7/64 in. (173 cm)| Width: 9"41/64 in. (24,5 cm)| Depth: 9"41/64 in. (24,5 cm)

## About Floor lamp model 2576 by Max Ingrand – Fontana Arte

Floor lamp whose nickel-plated brass structure supports 4 large transparent / green colored glass legs fixed by two large cross-shaped spacers. The floor lamp is equipped with a cylindrical shade (new and identical to the original). Electrification redone as originally (European standards), original switch. The power cable is housed in the central shaft which is slightly shorter than the glass legs, allowing it to come out of the shaft discreetly... A detail à la Fontana Arte ! Max Ingrand was a French glass artist born in 1908 and passed away in 1969. He is best known for his work in the field of stained glass, where he developed innovative techniques and created stunning pieces of art. Ingrand began his career as a painter, but quickly turned to glass art, which he saw as a richer and more complex means of expression. He worked for several glass companies, including the renowned French luxury house, Baccarat. Despite his premature death at the age of 61, Max Ingrand left behind an important legacy in the world of stained glass art. His creations are still admired for their beauty and innovation, and he remains an inspiration for many artists and designers today.