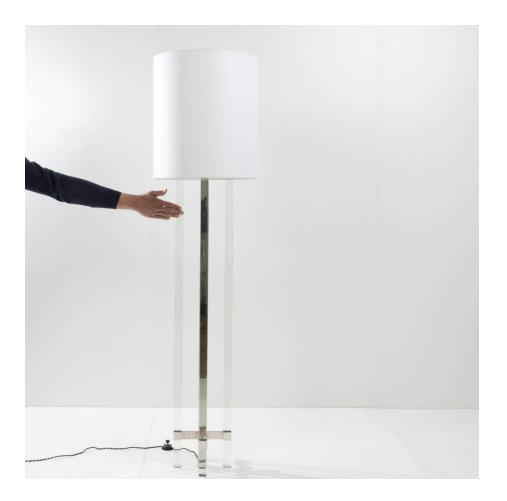

## Floor lamp model 2576 by Max Ingrand – Fontana Arte Max Ingrand

MANUFACTURER : FontanaArte

PERIOD : 1960's

DIMENSIONS :

Height: 68"7/64 in. (173 cm)| Width: 9"41/64 in. (24,5 cm)| Depth: 9"41/64 in. (24,5 cm)

## About Floor lamp model 2576 by Max Ingrand – Fontana Arte

Floor lamp whose nickel-plated brass structure supports 4 large transparent / green colored glass legs fixed by two large cross-shaped spacers. The floor lamp is equipped with a cylindrical shade (new and identical to the original). Electrification redone as originally (European standards), original switch. The power cable is housed in the central shaft which is slightly shorter than the glass legs, allowing it to come out of the shaft discreetly... A detail à la Fontana Arte ! Max Ingrand was a French glass artist born in 1908 and passed away in 1969. He is best known for his work in the field of stained glass, where he developed innovative techniques and created stunning pieces of art. Ingrand began his career as a painter, but quickly turned to glass art, which he saw as a richer and more complex means of expression. He worked for several glass companies, including the renowned French luxury house, Baccarat. Despite his premature death at the age of 61, Max Ingrand left behind an important legacy in the world of stained glass art. His creations are still admired for their beauty and innovation, and he remains an inspiration for many artists and designers today.