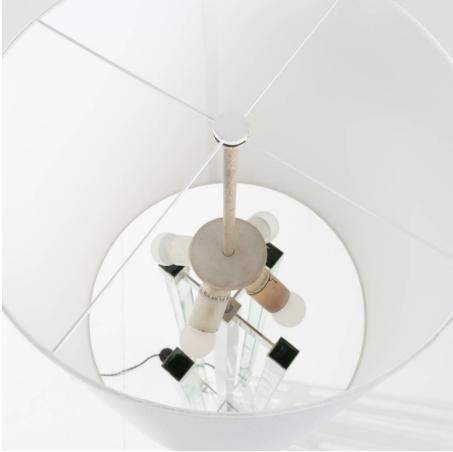

## About Floor lamp model 2576 by Max Ingrand – Fontana Arte

Floor lamp whose nickel-plated brass structure supports 4 large transparent / green colored glass legs fixed by two large cross-shaped spacers. The floor lamp is equipped with a cylindrical shade (new and identical to the original). Electrification redone as originally (European standards), original switch. The power cable is housed in the central shaft which is slightly shorter than the glass legs, allowing it to come out of the shaft discreetly... A detail à la Fontana Arte ! Max Ingrand was a French glass artist born in 1908 and passed away in 1969. He is best known for his work in the field of stained glass, where he developed innovative techniques and created stunning pieces of art. Ingrand began his career as a painter, but quickly turned to glass art, which he saw as a richer and more complex means of expression. He worked for several glass companies, including the renowned French luxury house, Baccarat. Despite his premature death at the age of 61, Max Ingrand left behind an important legacy in the world of stained glass art. His creations are still admired for their beauty and innovation, and he remains an inspiration for many artists and designers today.

## 2576

- A paralume in shantung blanco colonne in cristallo molato montatura in ottone nichelato lucido
- \* 4 lampadine ( 27) chiare 60 watt
- $\Delta$  white shantung shade ground crystal glass columns polished nikel plated brass mounting \* 4 bulbs (E 27) - transparent - 60 watt
- ∆ abat-jour en shantung blanc colonnes en glace façonnée monture en laiton nickelé poli
  4 lampes (E 27) - claires - 60 watt
- △ Lampenschirm aus weissem Shantung geschliffene Kristallsäule Fassung aus vernickeltem glänzendem Messing \* 4 Birnen (E 27) - hell - 60 watt