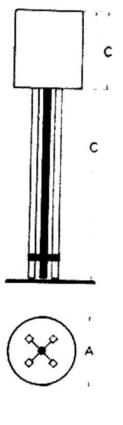

## You should know

Very good condition | Ref.: Fontana Arte, "nei migliori negozi" – Novita 1970 – around 1970 (see illustration)

## 2576

- A paralume in shantung blanco colonne in cristallo molato montatura in ottone nichelato lucido
- \* 4 lampadine ( 27) chiare 60 watt
- $\Delta$  white shantung shade ground crystal glass columns polished nikel plated brass mounting \* 4 bulbs (E 27) - transparent - 60 watt
- ∆ abat-jour en shantung blanc colonnes en glace façonnée monture en laiton nickelé poli
  4 lampes (E 27) - claires - 60 watt
- △ Lampenschirm aus weissem Shantung geschliffene Kristallsäule Fassung aus vernickeltem glänzendem Messing \* 4 Birnen (E 27) - hell - 60 watt