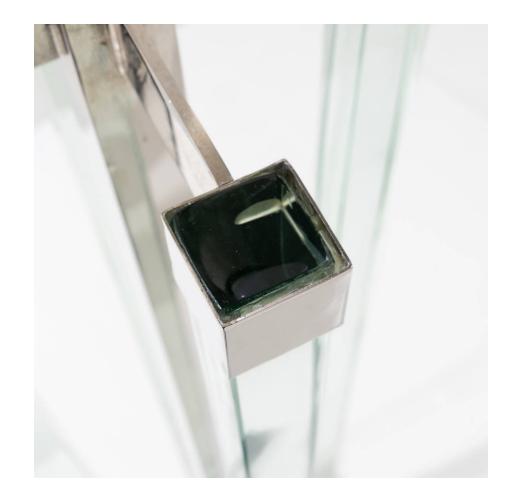

## About Floor lamp model 2576 by Max Ingrand – Fontana Arte

Floor lamp whose nickel-plated brass structure supports 4 large transparent / green colored glass legs fixed by two large cross-shaped spacers. The floor lamp is equipped with a cylindrical shade (new and identical to the original). Electrification redone as originally (European standards), original switch. The power cable is housed in the central shaft which is slightly shorter than the glass legs, allowing it to come out of the shaft discreetly... A detail à la Fontana Arte ! Max Ingrand was a French glass artist born in 1908 and passed away in 1969. He is best known for his work in the field of stained glass, where he developed innovative techniques and created stunning pieces of art. Ingrand began his career as a painter, but quickly turned to glass art, which he saw as a richer and more complex means of expression. He worked for several glass companies, including the renowned French luxury house, Baccarat. Despite his premature death at the age of 61, Max Ingrand left behind an important legacy in the world of stained glass art. His creations are still admired for their beauty and innovation, and he remains an inspiration for many artists and designers today.