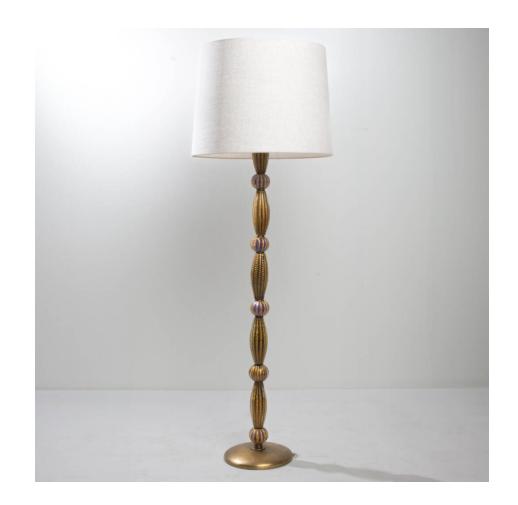

### Floor lamp by Barovier & Toso

Barovier & Toso

MANUFACTURER:

Barovier & Toso

PERIOD:

Around 1950

DIMENSIONS:

Height: 66 59/64 in. (170 cm)| Width: 12 63/64 in. (33 cm)| Depth: 12 63/64 in. (33 cm)

#### About Floor lamp by Barovier & Toso

Spectacular floor lamp by Barovier & Toso. The central steel barrel supports 10 mouth-blown Murano glass elements by Barovier & Toso. (5 oblong-shaped elements). Blue glass decorated with gold "cords". Technique called "cordonato d'oro". Brass fasteners.

#### You should know

3 Bulbs lighting the bottom. 1 Bulb lighting the top. Equipped with two original switches allowing all or part of the light to be illuminated. New lampshade. Very good original condition, with a patina from use. Electrification redone to European standards.