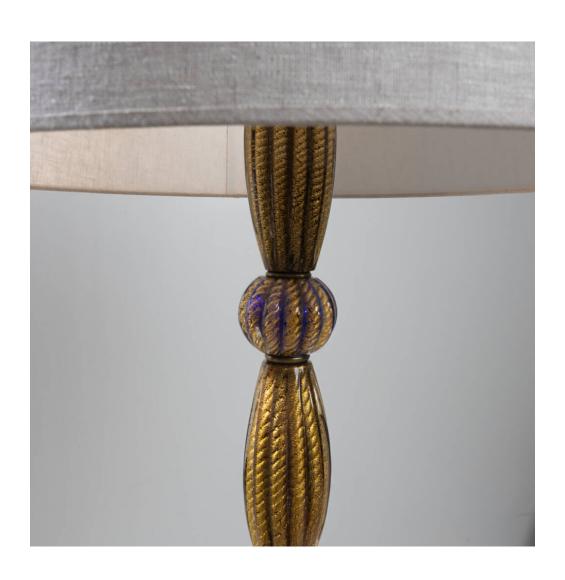

#### About Floor lamp by Barovier & Toso

Spectacular floor lamp by Barovier & Toso. The central steel barrel supports 10 mouth-blown Murano glass elements by Barovier & Toso. (5 oblong-shaped elements). Blue glass decorated with gold "cords". Technique called "cordonato d'oro". Brass fasteners.