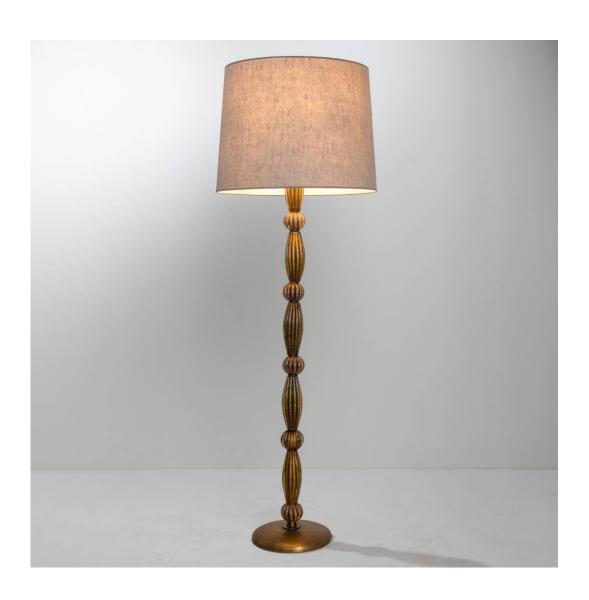

### Floor lamp by Barovier & Toso

Barovier & Toso

MANUFACTURER:

Barovier & Toso

PERIOD:

Around 1950

DIMENSIONS:

Height: 66 59/64 in. (170 cm)| Width: 12 63/64 in. (33 cm)| Depth: 12 63/64 in. (33 cm)

#### About Floor lamp by Barovier & Toso

Spectacular floor lamp by Barovier & Toso. The central steel barrel supports 10 mouth-blown Murano glass elements by Barovier & Toso. (5 oblong-shaped elements). Blue glass decorated with gold "cords". Technique called "cordonato d'oro". Brass fasteners.

#### You should know

3 Bulbs lighting the bottom. 1 Bulb lighting the top. Equipped with two original switches allowing all or part of the light to be illuminated. New lampshade. Very good original condition, with a patina from use. Electrification redone to European standards.