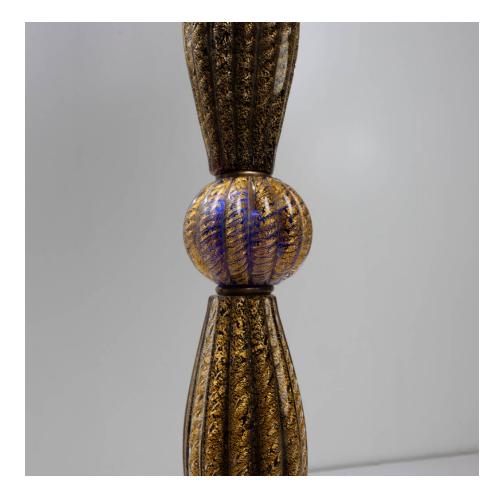

#### About Floor lamp by Barovier & Toso

Spectacular floor lamp by Barovier & Toso. The central steel barrel supports 10 mouth-blown Murano glass elements by Barovier & Toso. (5 oblong-shaped elements). Blue glass decorated with gold "cords". Technique called "cordonato d'oro". Brass fasteners.