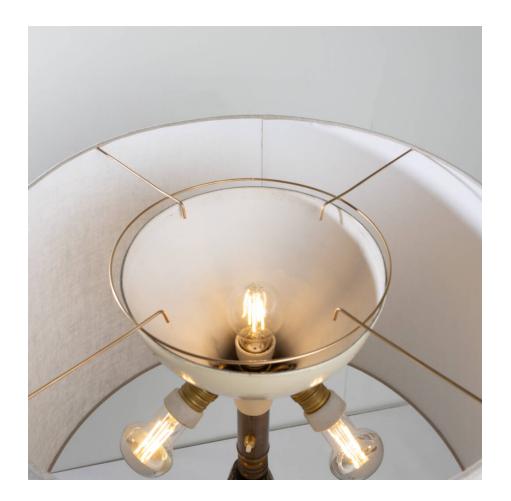

#### You should know

3 Bulbs lighting the bottom. 1 Bulb lighting the top. Equipped with two original switches allowing all or part of the light to be illuminated. New lampshade. Very good original condition, with a patina from use. Electrification redone to European standards.