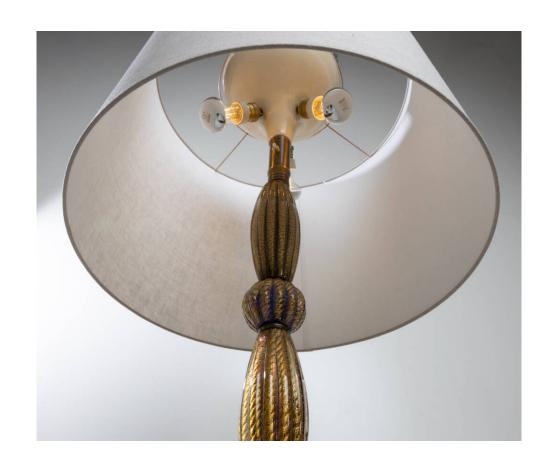

#### About Floor lamp by Barovier & Toso

Spectacular floor lamp by Barovier & Toso. The central steel barrel supports 10 mouth-blown Murano glass elements by Barovier & Toso. (5 oblong-shaped elements). Blue glass decorated with gold "cords". Technique called "cordonato d'oro". Brass fasteners.

#### You should know

3 Bulbs lighting the bottom. 1 Bulb lighting the top. Equipped with two original switches allowing all or part of the light to be illuminated. New lampshade. Very good original condition, with a patina from use. Electrification redone to European standards.