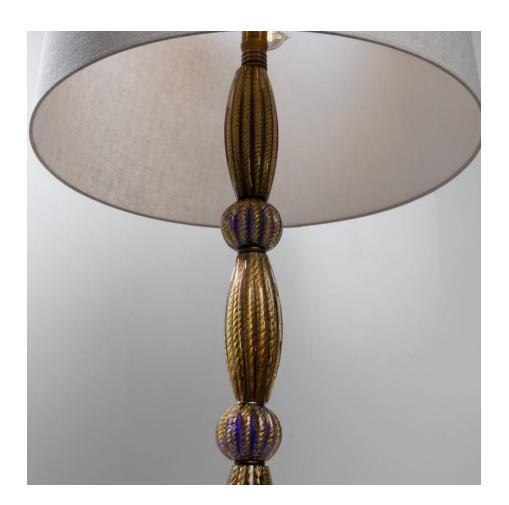

#### About Floor lamp by Barovier & Toso

Spectacular floor lamp by Barovier & Toso. The central steel barrel supports 10 mouth-blown Murano glass elements by Barovier & Toso. (5 oblong-shaped elements). Blue glass decorated with gold "cords". Technique called "cordonato d'oro". Brass fasteners.

#### You should know

3 Bulbs lighting the bottom. 1 Bulb lighting the top. Equipped with two original switches allowing all or part of the light to be illuminated. New lampshade. Very good original condition, with a patina from use. Electrification redone to European standards.