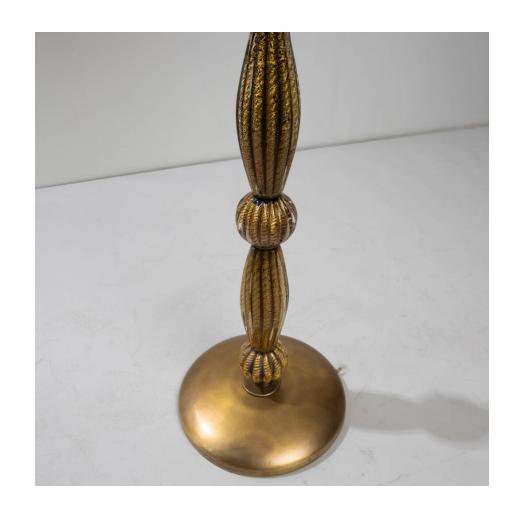

#### About Floor lamp by Barovier & Toso

Spectacular floor lamp by Barovier & Toso. The central steel barrel supports 10 mouth-blown Murano glass elements by Barovier & Toso. (5 oblong-shaped elements). Blue glass decorated with gold "cords". Technique called "cordonato d'oro". Brass fasteners.