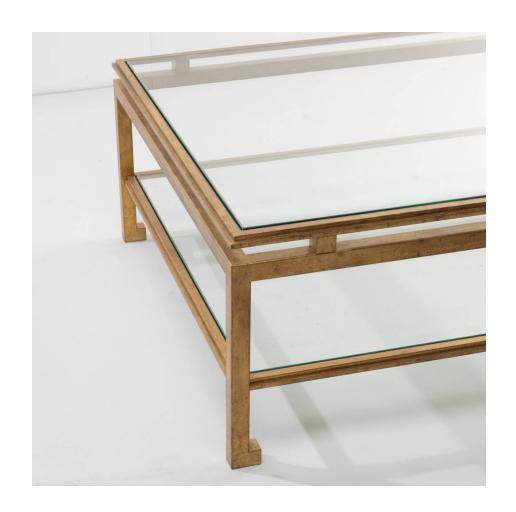

### About Gilded wrought iron coffee table by Maison Ramsay

Coffee table by Maison Ramsay. Gilded wrought iron structure with Two Glass Shelves. The clean, geometric lines, emblematic of Maison Ramsay's creations, reflect a timeless and sophisticated aesthetic. With its generous dimensions, this table features the unique characteristic of having both an upper and a lower shelf.

#### You should know

Very good original condition, with a beautiful patina of use.