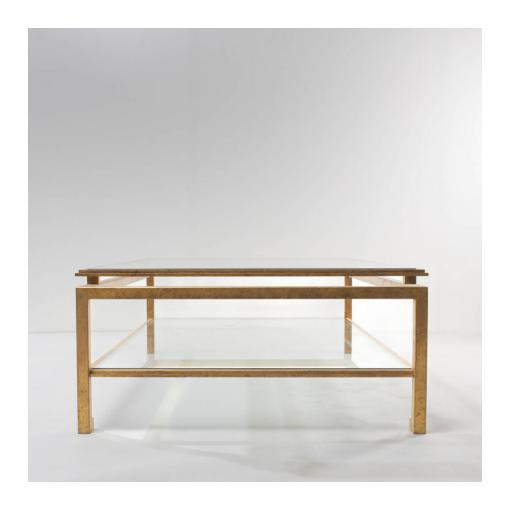

# Gilded wrought iron coffee table by Maison Ramsay

Maison Ramsay

MANUFACTURER:

Maison Ramsay

PERIOD:

Around 1950 - 1960

**DIMENSIONS:** 

Height: 16 9/64 in. (41 cm)| Width: 51 3/16 in. (130 cm)| Depth:

### About Gilded wrought iron coffee table by Maison Ramsay

Coffee table by Maison Ramsay. Gilded wrought iron structure with Two Glass Shelves. The clean, geometric lines, emblematic of Maison Ramsay's creations, reflect a timeless and sophisticated aesthetic. With its generous dimensions, this table features the unique characteristic of having both an upper and a lower shelf.