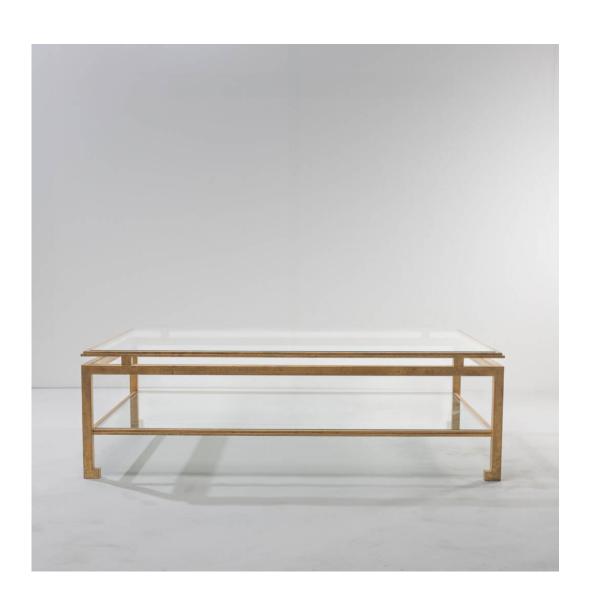

# Gilded wrought iron coffee table by Maison Ramsay

Maison Ramsay

MANUFACTURER:

Maison Ramsay

PERIOD:

Around 1950 - 1960

**DIMENSIONS:** 

Height: 16 9/64 in. (41 cm)| Width: 51 3/16 in. (130 cm)| Depth:

33 17/64 in. (84,5 cm)

REFERENCE:

COUH05\_23

### About Gilded wrought iron coffee table by Maison Ramsay

Coffee table by Maison Ramsay. Gilded wrought iron structure with Two Glass Shelves. The clean, geometric lines, emblematic of Maison Ramsay's creations, reflect a timeless and sophisticated aesthetic. With its generous dimensions, this table features the unique characteristic of having both an upper and a lower shelf.