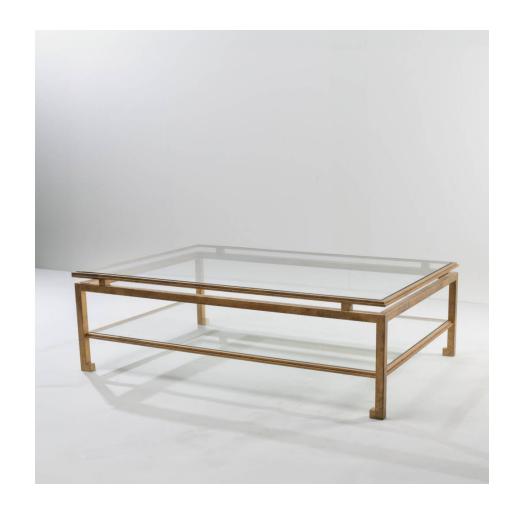

### About Gilded wrought iron coffee table by Maison Ramsay

Coffee table by Maison Ramsay. Gilded wrought iron structure with Two Glass Shelves. The clean, geometric lines, emblematic of Maison Ramsay's creations, reflect a timeless and sophisticated aesthetic. With its generous dimensions, this table features the unique characteristic of having both an upper and a lower shelf.