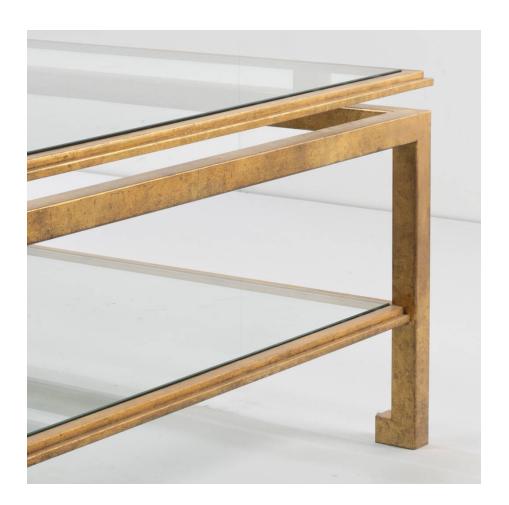

### About Gilded wrought iron coffee table by Maison Ramsay

Coffee table by Maison Ramsay. Gilded wrought iron structure with Two Glass Shelves. The clean, geometric lines, emblematic of Maison Ramsay's creations, reflect a timeless and sophisticated aesthetic. With its generous dimensions, this table features the unique characteristic of having both an upper and a lower shelf.

#### You should know

Very good original condition, with a beautiful patina of use.