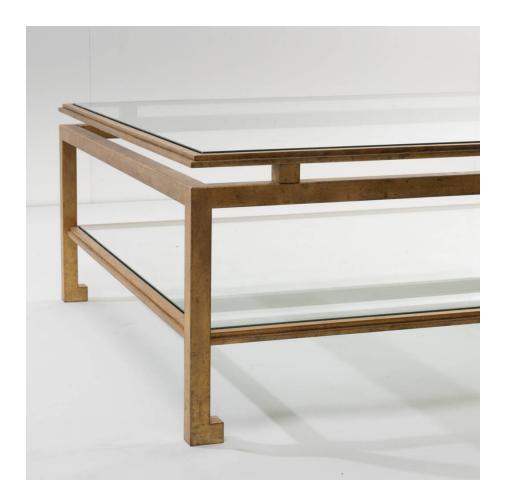

### About Gilded wrought iron coffee table by Maison Ramsay

Coffee table by Maison Ramsay. Gilded wrought iron structure with Two Glass Shelves. The clean, geometric lines, emblematic of Maison Ramsay's creations, reflect a timeless and sophisticated aesthetic. With its generous dimensions, this table features the unique characteristic of having both an upper and a lower shelf.

#### You should know

Very good original condition, with a beautiful patina of use.