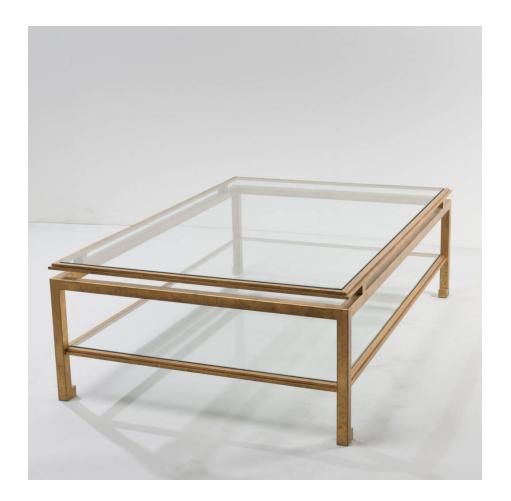

# Gilded wrought iron coffee table by Maison Ramsay

Maison Ramsay

MANUFACTURER:

Maison Ramsay

PERIOD:

Around 1950 - 1960

**DIMENSIONS:** 

Height: 16 9/64 in. (41 cm)| Width: 51 3/16 in. (130 cm)| Depth:

33 17/64 in. (84,5 cm)

REFERENCE:

COUH05\_23

### About Gilded wrought iron coffee table by Maison Ramsay

Coffee table by Maison Ramsay. Gilded wrought iron structure with Two Glass Shelves. The clean, geometric lines, emblematic of Maison Ramsay's creations, reflect a timeless and sophisticated aesthetic. With its generous dimensions, this table features the unique characteristic of having both an upper and a lower shelf.