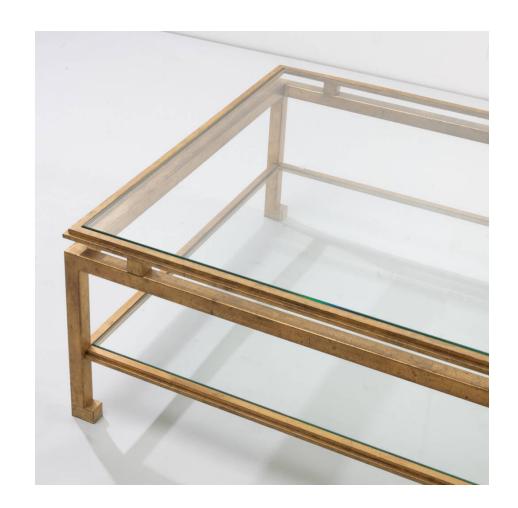

### About Gilded wrought iron coffee table by Maison Ramsay

Coffee table by Maison Ramsay. Gilded wrought iron structure with Two Glass Shelves. The clean, geometric lines, emblematic of Maison Ramsay's creations, reflect a timeless and sophisticated aesthetic. With its generous dimensions, this table features the unique characteristic of having both an upper and a lower shelf.

#### You should know

Very good original condition, with a beautiful patina of use.