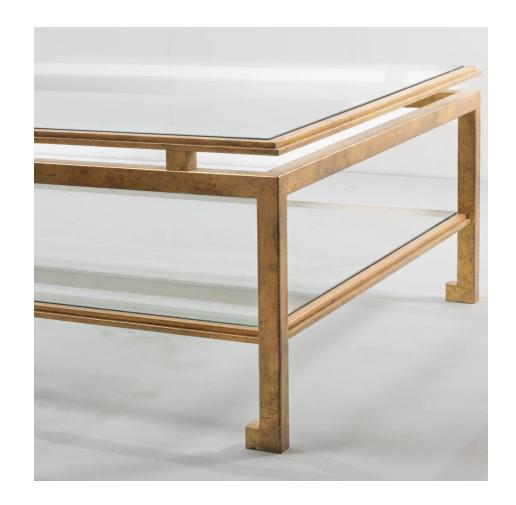

### About Gilded wrought iron coffee table by Maison Ramsay

Coffee table by Maison Ramsay. Gilded wrought iron structure with Two Glass Shelves. The clean, geometric lines, emblematic of Maison Ramsay's creations, reflect a timeless and sophisticated aesthetic. With its generous dimensions, this table features the unique characteristic of having both an upper and a lower shelf.

#### You should know

Very good original condition, with a beautiful patina of use.