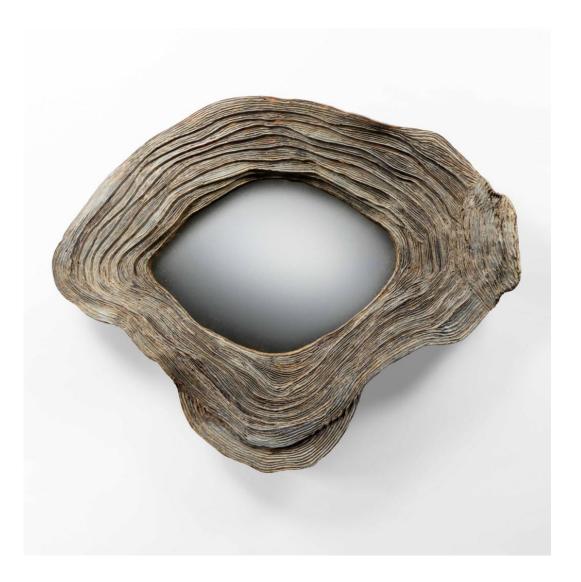

## huître (oyster) by Line Vautrin – Talosel mirror Line Vautrin

MANUFACTURER : Line Vautrin

PERIOD : Circa 1960

DIMENSIONS : Length: 23 15/64 in. (59 cm)| Width: 18 1/2 in. (47 cm)

**REFERENCE**: E4\_19

## About huître (oyster) by Line Vautrin – Talosel mirror

"oyster", Talosel mirror by Line Vautrin. Black Talosel mirror made up of numerous layers of material superimposed and scarified on the front and part of the back. Patinated flat central mirror. The back of the covered with gray fabric.