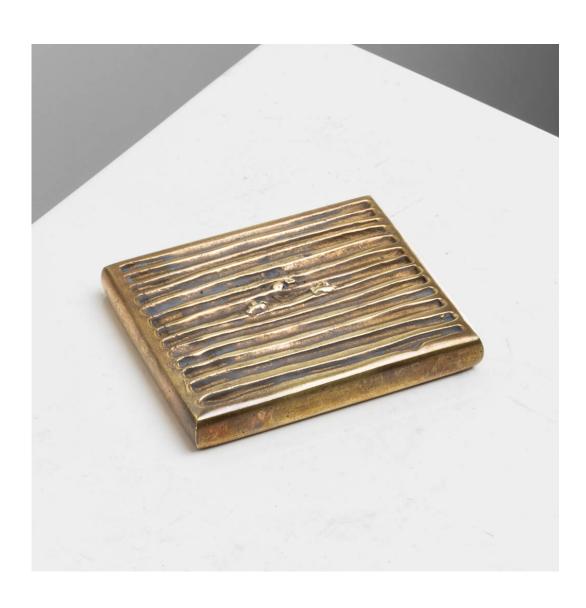

#### About Jalousie by Line Vautrin

"Jalousie" (Jealousy), gilt bronze paperweight by Line Vautrin. Chiselled gilt bronze paperweight depicting a figure secretly peering through a louvered shutter, a poetic reference to the idea of seeing without being seen.

#### You should know

Signed "LINE VAUTRIN" in two lines, stamped on the upper side. Very good condition.