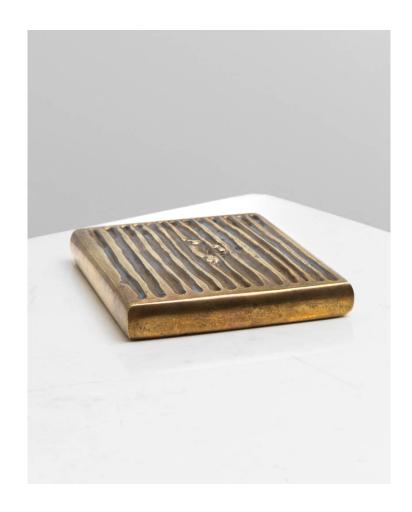

#### About Jalousie by Line Vautrin

"Jalousie" (Jealousy), gilt bronze paperweight by Line Vautrin. Chiselled gilt bronze paperweight depicting a figure secretly peering through a louvered shutter, a poetic reference to the idea of seeing without being seen.

#### You should know

Signed "LINE VAUTRIN" in two lines, stamped on the upper side. Very good condition.