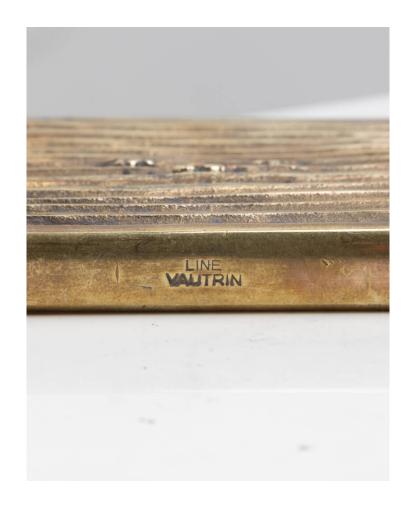

#### You should know

Signed "LINE VAUTRIN" in two lines, stamped on the upper side. Very good condition.