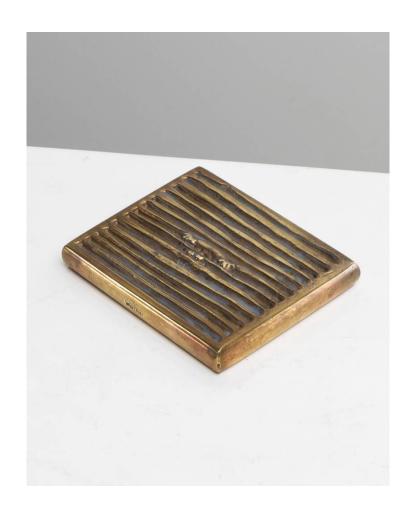

#### About Jalousie by Line Vautrin

"Jalousie" (Jealousy), gilt bronze paperweight by Line Vautrin. Chiselled gilt bronze paperweight depicting a figure secretly peering through a louvered shutter, a poetic reference to the idea of seeing without being seen.

#### You should know

Signed "LINE VAUTRIN" in two lines, stamped on the upper side. Very good condition.