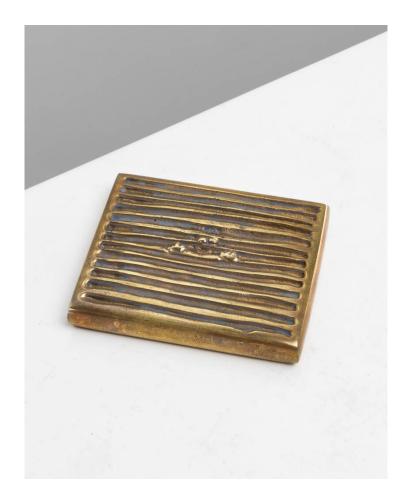

#### About Jalousie by Line Vautrin

"Jalousie" (Jealousy), gilt bronze paperweight by Line Vautrin. Chiselled gilt bronze paperweight depicting a figure secretly peering through a louvered shutter, a poetic reference to the idea of seeing without being seen.

#### You should know

Signed "LINE VAUTRIN" in two lines, stamped on the upper side. Very good condition.