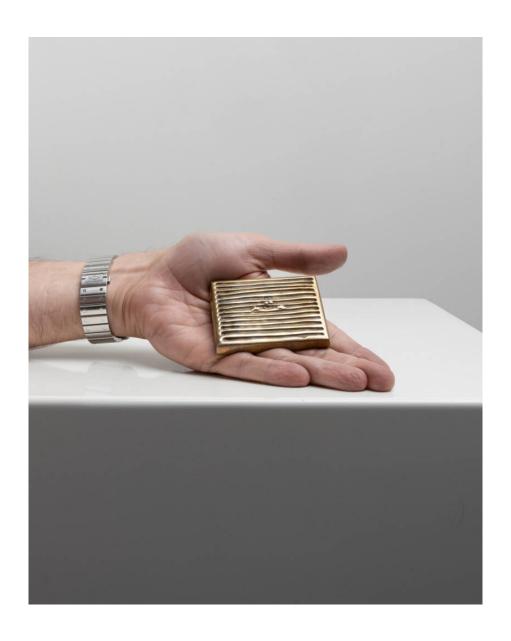

#### Jalousie by Line Vautrin

Line Vautrin

MANUFACTURER:

Line Vautrin

PERIOD:

Circa 1945 - 1950

DIMENSIONS:

Height: 25/64 in. (1 cm)| Width: 2 61/64 in. (7,5 cm)| Depth: 2 23/64 in. (6 cm)

#### About Jalousie by Line Vautrin

"Jalousie" (Jealousy), gilt bronze paperweight by Line Vautrin. Chiselled gilt bronze paperweight depicting a figure secretly peering through a louvered shutter, a poetic reference to the idea of seeing without being seen.