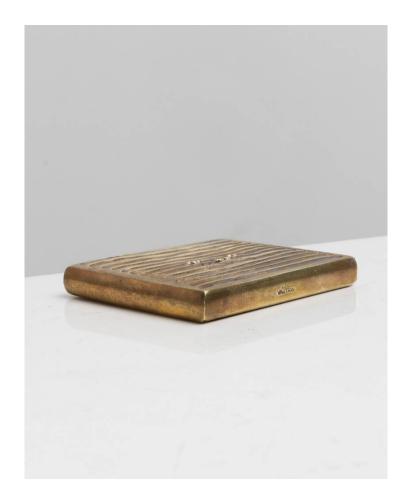

#### About Jalousie by Line Vautrin

"Jalousie" (Jealousy), gilt bronze paperweight by Line Vautrin. Chiselled gilt bronze paperweight depicting a figure secretly peering through a louvered shutter, a poetic reference to the idea of seeing without being seen.

#### You should know

Signed "LINE VAUTRIN" in two lines, stamped on the upper side. Very good condition.