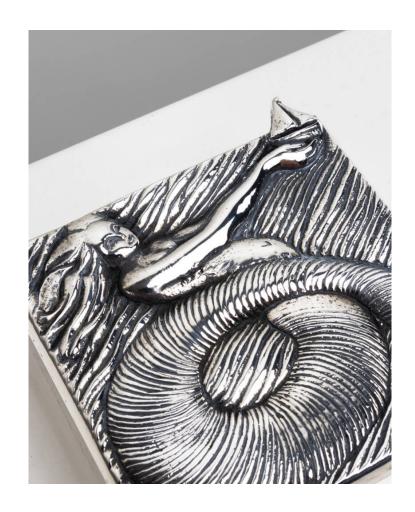

#### About La Sirène au Bateau by Line Vautrin – Silvered bronze box

La Sirène au Bateau (The mermaid with the boat) by Line Vautrin, silvered bronze box. Silvered bronze box whose lid is decorated with a Mermaid carrying a boat at arm's length. This rare box, icon of the artist's work, presents a very important thickness. The inside of the box and lid lined with cork.

#### You should know

Very good original condition Signed on the reverse by stamping "LINE VAUTRIN"