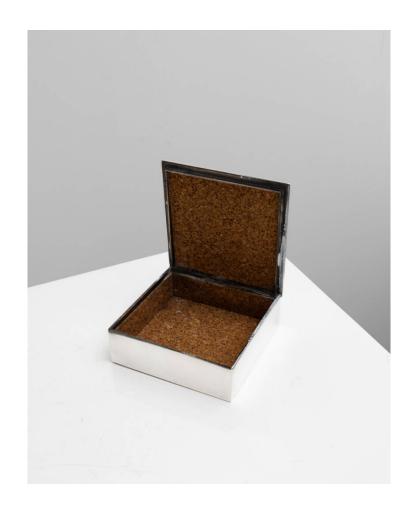

#### About La Sirène au Bateau by Line Vautrin – Silvered bronze box

La Sirène au Bateau (The mermaid with the boat) by Line Vautrin, silvered bronze box. Silvered bronze box whose lid is decorated with a Mermaid carrying a boat at arm's length. This rare box, icon of the artist's work, presents a very important thickness. The inside of the box and lid lined with cork.