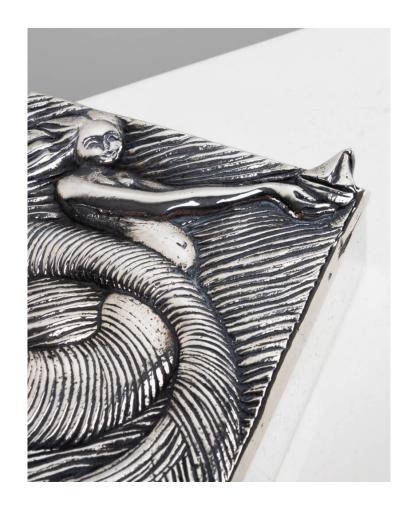

#### About La Sirène au Bateau by Line Vautrin – Silvered bronze box

La Sirène au Bateau (The mermaid with the boat) by Line Vautrin, silvered bronze box. Silvered bronze box whose lid is decorated with a Mermaid carrying a boat at arm's length. This rare box, icon of the artist's work, presents a very important thickness. The inside of the box and lid lined with cork.