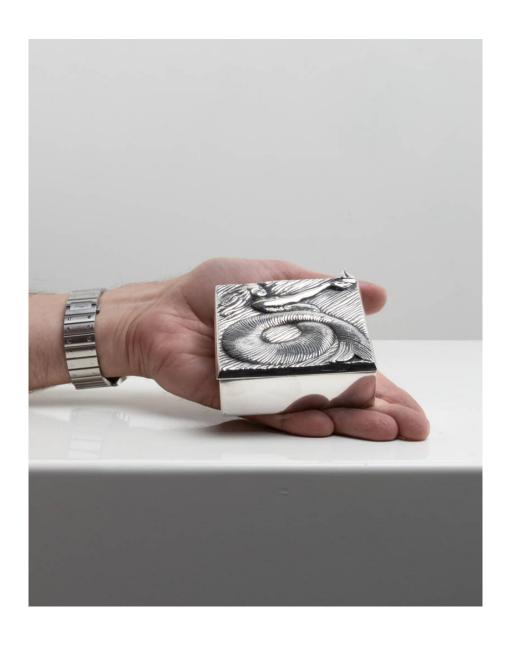

#### About La Sirène au Bateau by Line Vautrin – Silvered bronze box

La Sirène au Bateau (The mermaid with the boat) by Line Vautrin, silvered bronze box. Silvered bronze box whose lid is decorated with a Mermaid carrying a boat at arm's length. This rare box, icon of the artist's work, presents a very important thickness. The inside of the box and lid lined with cork.

#### You should know

Very good original condition Signed on the reverse by stamping "LINE VAUTRIN"