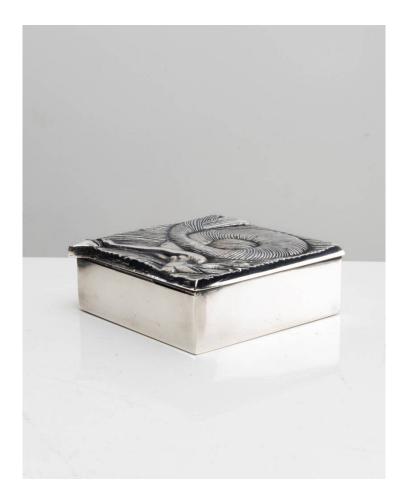

#### About La Sirène au Bateau by Line Vautrin – Silvered bronze box

La Sirène au Bateau (The mermaid with the boat) by Line Vautrin, silvered bronze box. Silvered bronze box whose lid is decorated with a Mermaid carrying a boat at arm's length. This rare box, icon of the artist's work, presents a very important thickness. The inside of the box and lid lined with cork.