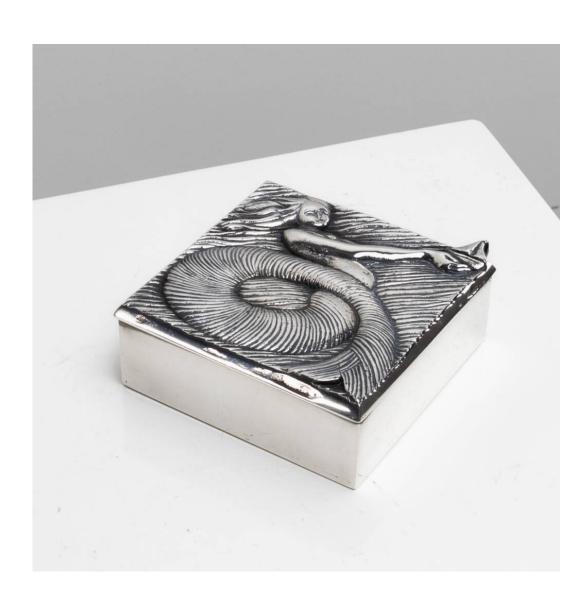

#### About La Sirène au Bateau by Line Vautrin – Silvered bronze box

La Sirène au Bateau (The mermaid with the boat) by Line Vautrin, silvered bronze box. Silvered bronze box whose lid is decorated with a Mermaid carrying a boat at arm's length. This rare box, icon of the artist's work, presents a very important thickness. The inside of the box and lid lined with cork.

#### You should know

Very good original condition Signed on the reverse by stamping "LINE VAUTRIN"