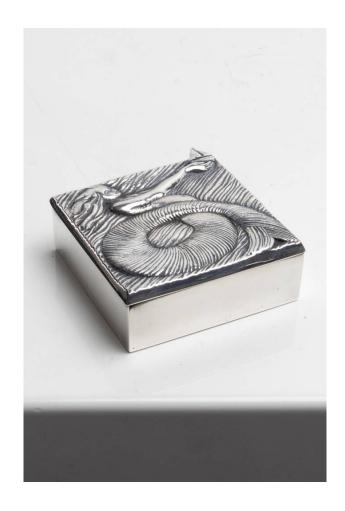

#### About La Sirène au Bateau by Line Vautrin – Silvered bronze box

La Sirène au Bateau (The mermaid with the boat) by Line Vautrin, silvered bronze box. Silvered bronze box whose lid is decorated with a Mermaid carrying a boat at arm's length. This rare box, icon of the artist's work, presents a very important thickness. The inside of the box and lid lined with cork.

#### You should know

Very good original condition Signed on the reverse by stamping "LINE VAUTRIN"