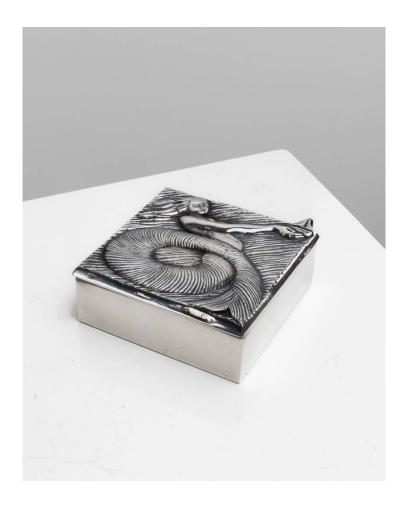

#### About La Sirène au Bateau by Line Vautrin – Silvered bronze box

La Sirène au Bateau (The mermaid with the boat) by Line Vautrin, silvered bronze box. Silvered bronze box whose lid is decorated with a Mermaid carrying a boat at arm's length. This rare box, icon of the artist's work, presents a very important thickness. The inside of the box and lid lined with cork.