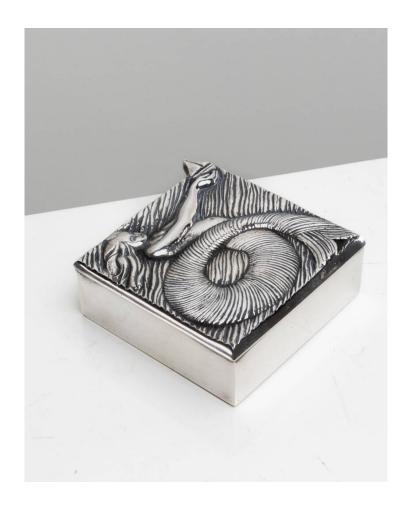

#### About La Sirène au Bateau by Line Vautrin – Silvered bronze box

La Sirène au Bateau (The mermaid with the boat) by Line Vautrin, silvered bronze box. Silvered bronze box whose lid is decorated with a Mermaid carrying a boat at arm's length. This rare box, icon of the artist's work, presents a very important thickness. The inside of the box and lid lined with cork.

#### You should know

Very good original condition Signed on the reverse by stamping "LINE VAUTRIN"