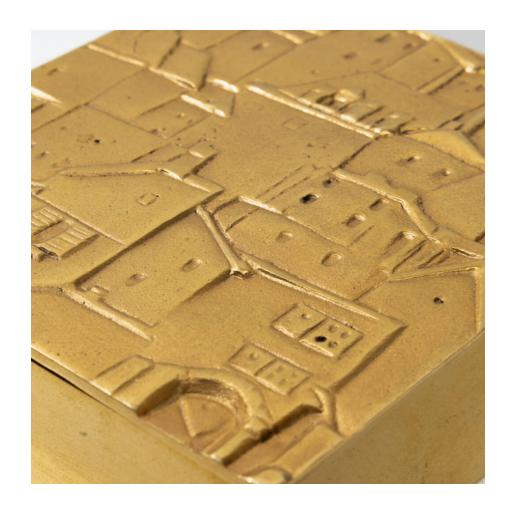

### About La ville à la campagne by Line Vautrin

"La ville à la campagne" by Line Vautrin, gilded bronze box with a lid carved with a village decoration. The back of the box is chiseled with a decoration representing a farm.