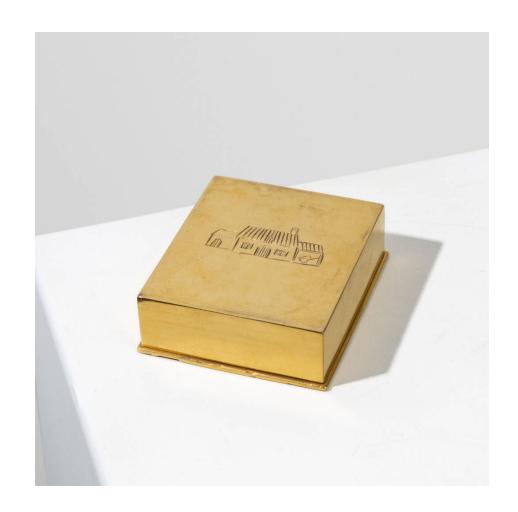

### About La ville à la campagne by Line Vautrin

"La ville à la campagne" by Line Vautrin, gilded bronze box with a lid carved with a village decoration. The back of the box is chiseled with a decoration representing a farm.