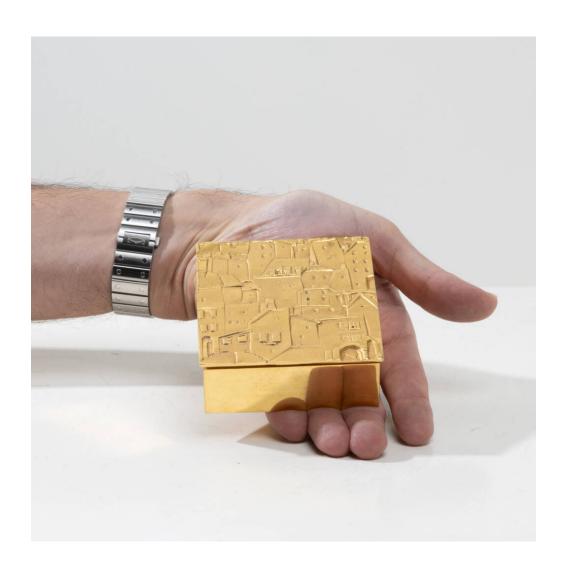

### **DIMENSIONS:**

Height: 1 3/16 in. (3 cm)| Width: 3 5/16 in. (8,4 cm)| Depth: 3 47/64 in. (9,5 cm)

### About La ville à la campagne by Line Vautrin

"La ville à la campagne" by Line Vautrin, gilded bronze box with a lid carved with a village decoration. The back of the box is chiseled with a decoration representing a farm.