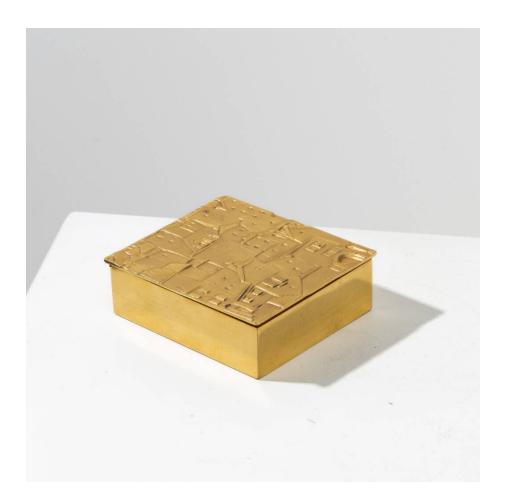

### About La ville à la campagne by Line Vautrin

"La ville à la campagne" by Line Vautrin, gilded bronze box with a lid carved with a village decoration. The back of the box is chiseled with a decoration representing a farm.

### You should know

Rare square-shaped version of this iconic model by the artist. Signed by stamping on the right side "LINE VAUTRIN" on two lines. Very nice original condition. Cork interior replaced.