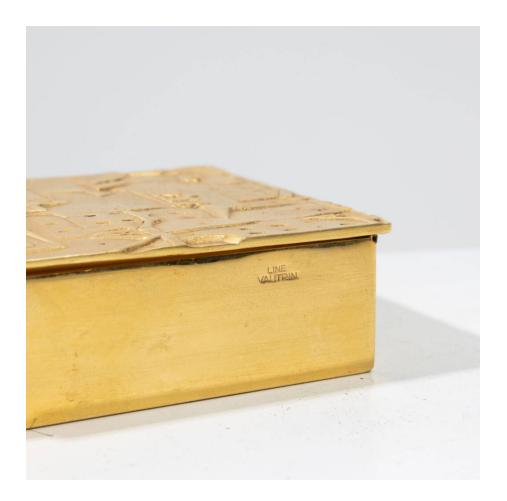

### You should know

Rare square-shaped version of this iconic model by the artist. Signed by stamping on the right side "LINE VAUTRIN" on two lines. Very nice original condition. Cork interior replaced.