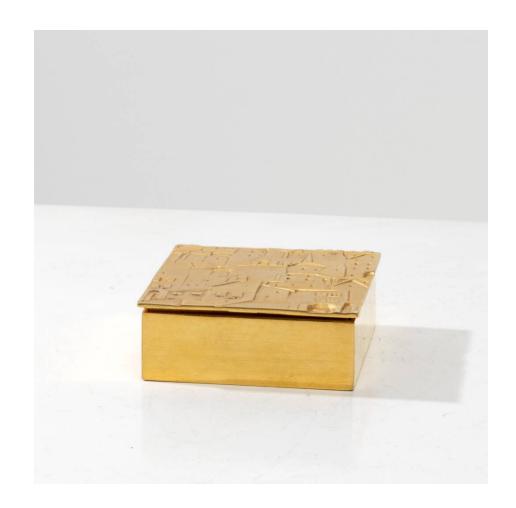

### About La ville à la campagne by Line Vautrin

"La ville à la campagne" by Line Vautrin, gilded bronze box with a lid carved with a village decoration. The back of the box is chiseled with a decoration representing a farm.

### You should know

Rare square-shaped version of this iconic model by the artist. Signed by stamping on the right side "LINE VAUTRIN" on two lines. Very nice original condition. Cork interior replaced.