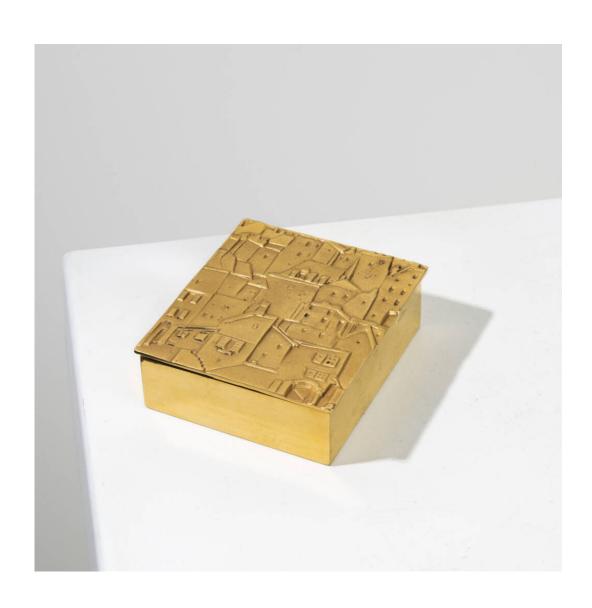

### About La ville à la campagne by Line Vautrin

"La ville à la campagne" by Line Vautrin, gilded bronze box with a lid carved with a village decoration. The back of the box is chiseled with a decoration representing a farm.

### You should know

Rare square-shaped version of this iconic model by the artist. Signed by stamping on the right side "LINE VAUTRIN" on two lines. Very nice original condition. Cork interior replaced.