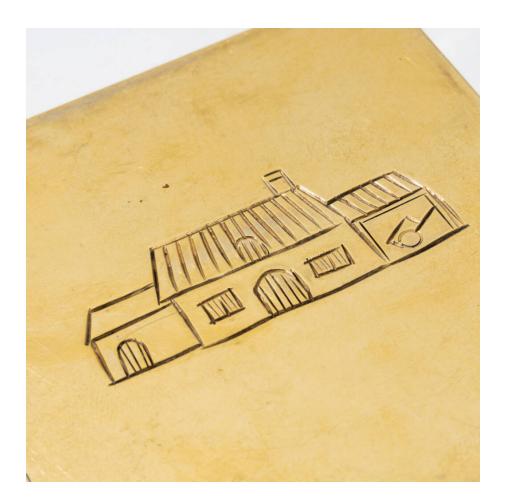

### About La ville à la campagne by Line Vautrin

"La ville à la campagne" by Line Vautrin, gilded bronze box with a lid carved with a village decoration. The back of the box is chiseled with a decoration representing a farm.

### You should know

Rare square-shaped version of this iconic model by the artist. Signed by stamping on the right side "LINE VAUTRIN" on two lines. Very nice original condition. Cork interior replaced.