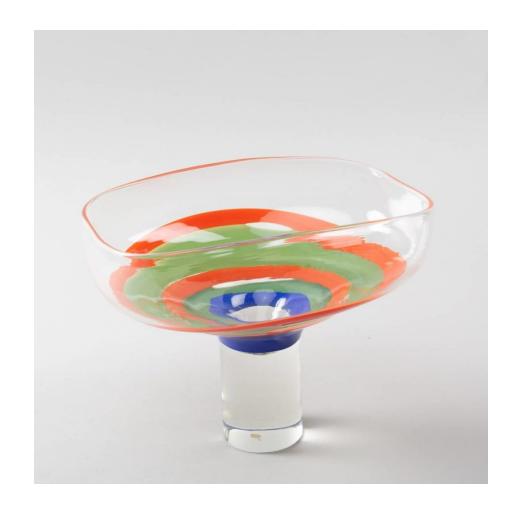

## Large TV cup by Ludovico Diaz de Santillana – Venini Murano

Ludovico Diaz de Santillana

MANUFACTURER:

Venini Murano

PERIOD:

1960's

**DIMENSIONS:** 

Height: 7 in. (18 cm) | Width: 8.50 in. (21,5 cm) | Depth: 7.25 in. (18,5 cm)

#### About Large TV cup by Ludovico Diaz de Santillana – Venini Murano

A rare large cup designed for Philips around 1968 – 1970 by Ludovico Diaz de Santillana. A rectangular cup on a cylindrical high foot. The centre decorated with concentric bands of orange, blue and green glass. This design ordered by the company Philips at Venini around 1968 remind the beginning of color televisions.