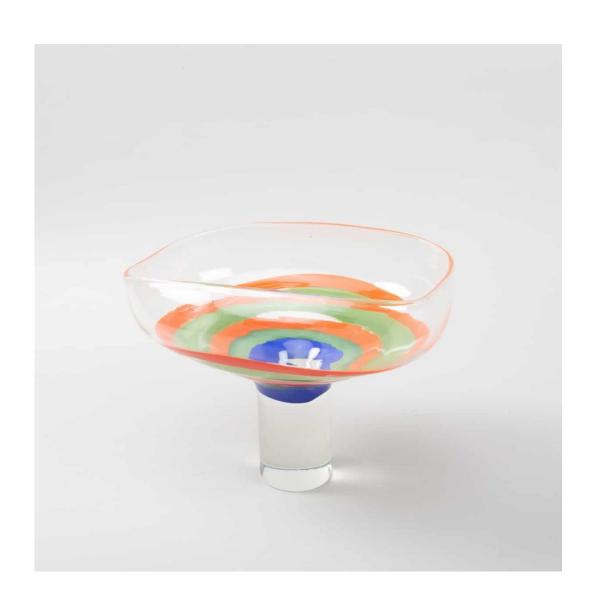

## Large TV cup by Ludovico Diaz de Santillana – Venini Murano

Ludovico Diaz de Santillana

MANUFACTURER:

Venini Murano

PERIOD:

1960's

**DIMENSIONS:** 

Height: 7 in. (18 cm) | Width: 8.50 in. (21,5 cm) | Depth: 7.25 in. (18,5 cm)

#### About Large TV cup by Ludovico Diaz de Santillana – Venini Murano

A rare large cup designed for Philips around 1968 – 1970 by Ludovico Diaz de Santillana. A rectangular cup on a cylindrical high foot. The centre decorated with concentric bands of orange, blue and green glass. This design ordered by the company Philips at Venini around 1968 remind the beginning of color televisions.