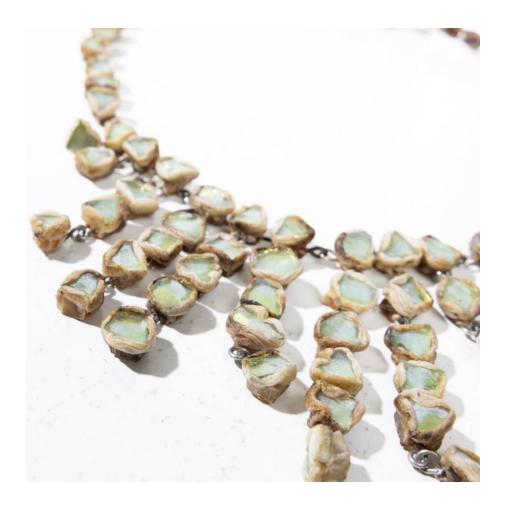

#### About Necklace by Line Vautrin – Talosel encrusted with water-green mirrors

Necklace in Talosel pellets encrusted with water-green mirrors. Each pad connected to each other using stitches placed horizontally and vertically. Signed with the stamp "JOUX".

#### You should know

Very good condition. Patina of use. Signed with the stamp "JOUX".