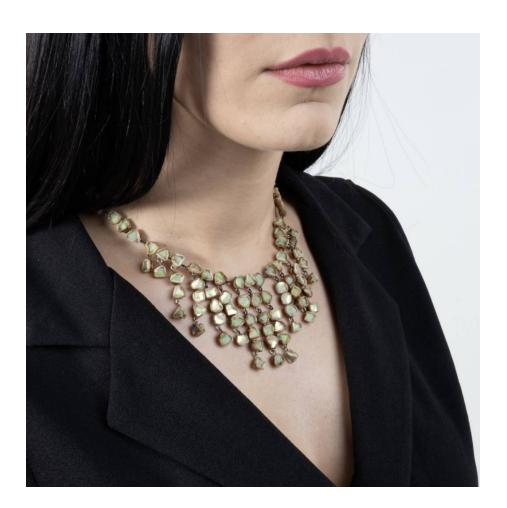

#### About Necklace by Line Vautrin – Talosel encrusted with water-green mirrors

Necklace in Talosel pellets encrusted with water-green mirrors. Each pad connected to each other using stitches placed horizontally and vertically. Signed with the stamp "JOUX".