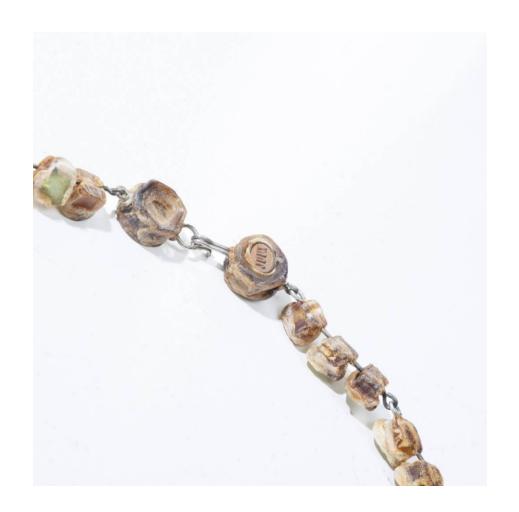

#### About Necklace by Line Vautrin – Talosel encrusted with water-green mirrors

Necklace in Talosel pellets encrusted with water-green mirrors. Each pad connected to each other using stitches placed horizontally and vertically. Signed with the stamp "JOUX".

#### You should know

Very good condition. Patina of use. Signed with the stamp "JOUX".