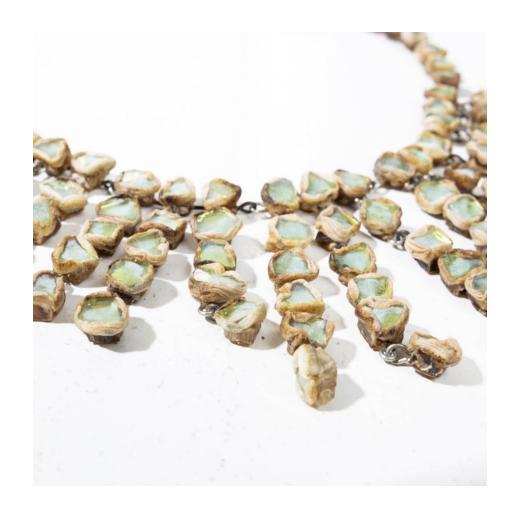

#### About Necklace by Line Vautrin – Talosel encrusted with water-green mirrors

Necklace in Talosel pellets encrusted with water-green mirrors. Each pad connected to each other using stitches placed horizontally and vertically. Signed with the stamp "JOUX".

#### You should know

Very good condition. Patina of use. Signed with the stamp "JOUX".