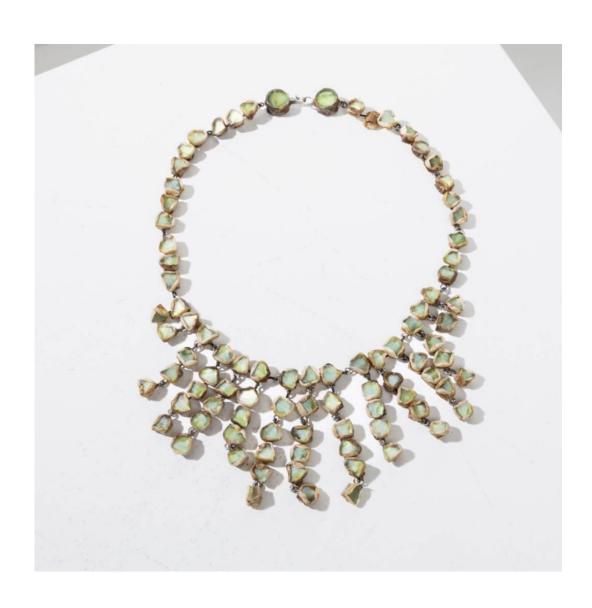

#### Necklace by Line Vautrin – Talosel encrusted with watergreen mirrors

Line Vautrin

MANUFACTURER:

Line Vautrin

PERIOD:

Circa 1960

**DIMENSIONS:** 

Total length: 15 23/64 (39 cm)| Thickness: 1/8 (0,3 cm)| Width: 2

23/64 (6 cm)

REFERENCE:

COUG02\_04

#### About Necklace by Line Vautrin – Talosel encrusted with water-green mirrors

Necklace in Talosel pellets encrusted with water-green mirrors. Each pad connected to each other using stitches placed horizontally and vertically. Signed with the stamp "JOUX".