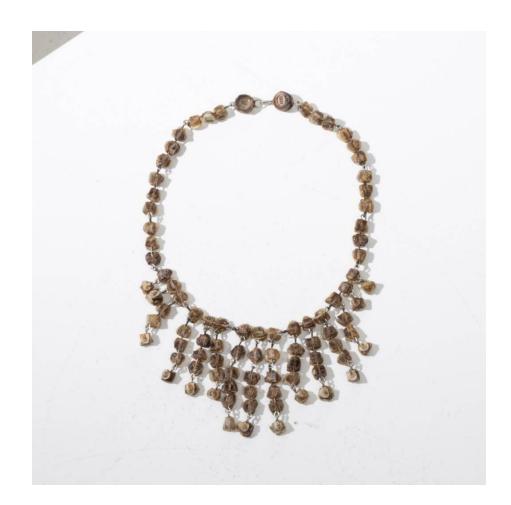

#### Necklace by Line Vautrin – Talosel encrusted with watergreen mirrors

Line Vautrin

MANUFACTURER:

Line Vautrin

PERIOD:

Circa 1960

**DIMENSIONS:** 

Total length: 15 23/64 (39 cm)| Thickness: 1/8 (0,3 cm)| Width: 2

23/64 (6 cm)

REFERENCE:

COUG02\_04

#### About Necklace by Line Vautrin – Talosel encrusted with water-green mirrors

Necklace in Talosel pellets encrusted with water-green mirrors. Each pad connected to each other using stitches placed horizontally and vertically. Signed with the stamp "JOUX".