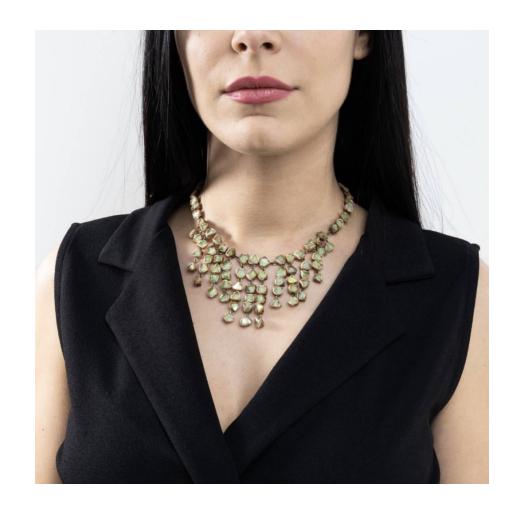

#### About Necklace by Line Vautrin – Talosel encrusted with water-green mirrors

Necklace in Talosel pellets encrusted with water-green mirrors. Each pad connected to each other using stitches placed horizontally and vertically. Signed with the stamp "JOUX".