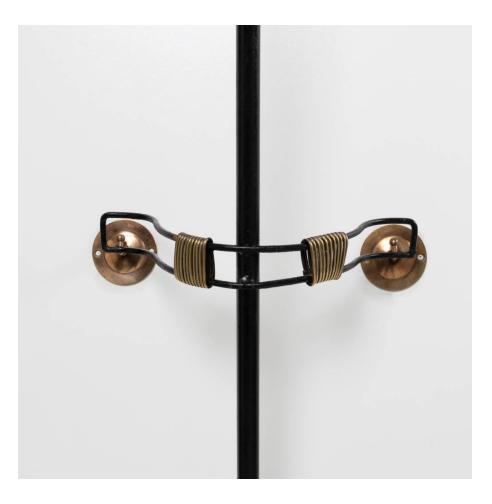

## About Pair of wrought iron wall torchieres

Spectacular pair of wall lights. Work of an Art ironworker, these wrought iron sconces are composed of a long central shaft supporting a lampshade whose uprights end in a crown. The wall brackets are equipped with brass screws, brass which is also found "wrapped" on the barrel in the lower and upper parts of the lampshade support, the same detail in the right and left part of the said supports.