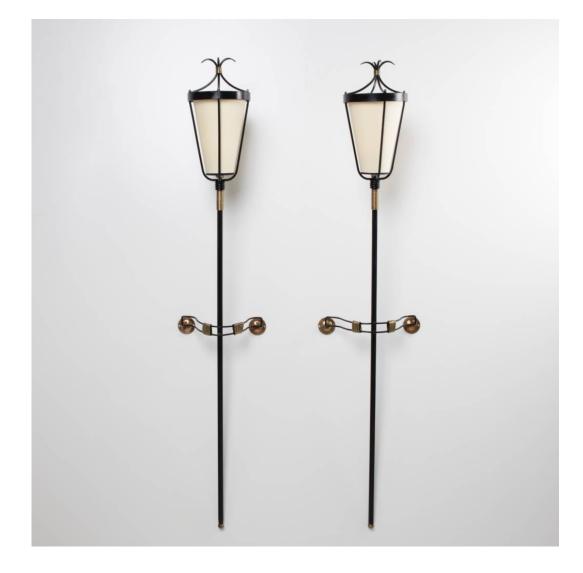

## About Pair of wrought iron wall torchieres

Spectacular pair of wall lights. Work of an Art ironworker, these wrought iron sconces are composed of a long central shaft supporting a lampshade whose uprights end in a crown. The wall brackets are equipped with brass screws, brass which is also found "wrapped" on the barrel in the lower and upper parts of the lampshade support, the same detail in the right and left part of the said supports.