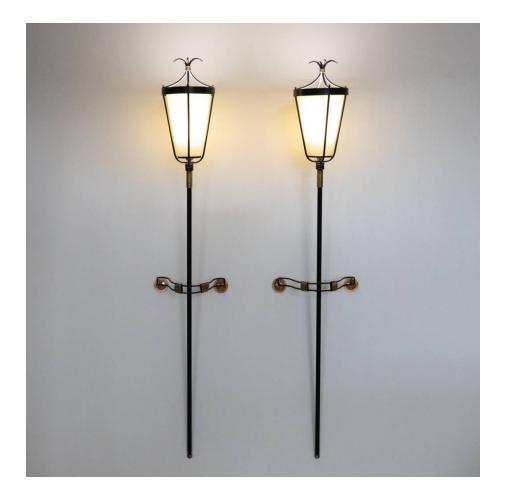

## About Pair of wrought iron wall torchieres

Spectacular pair of wall lights. Work of an Art ironworker, these wrought iron sconces are composed of a long central shaft supporting a lampshade whose uprights end in a crown. The wall brackets are equipped with brass screws, brass which is also found "wrapped" on the barrel in the lower and upper parts of the lampshade support, the same detail in the right and left part of the said supports.