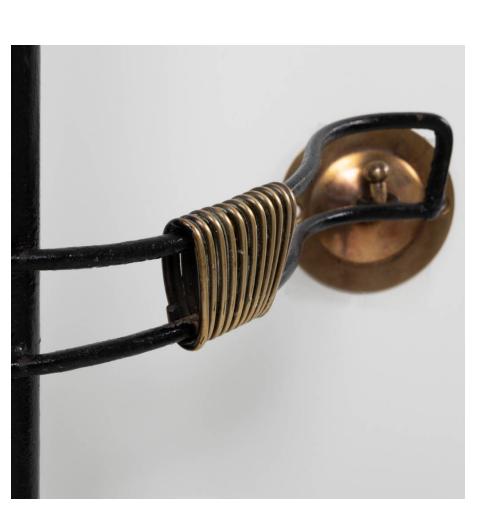

## About Pair of wrought iron wall torchieres

Spectacular pair of wall lights. Work of an Art ironworker, these wrought iron sconces are composed of a long central shaft supporting a lampshade whose uprights end in a crown. The wall brackets are equipped with brass screws, brass which is also found "wrapped" on the barrel in the lower and upper parts of the lampshade support, the same detail in the right and left part of the said supports.