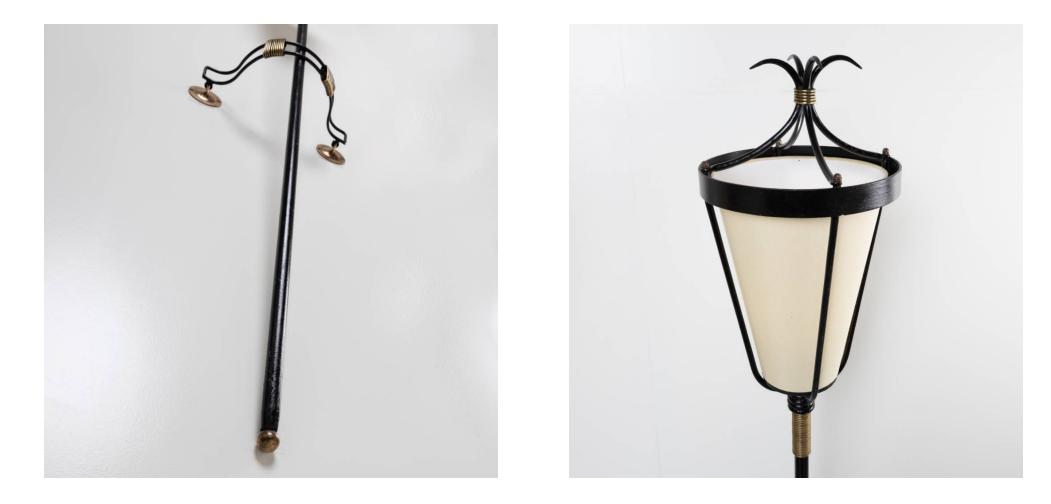

## About Pair of wrought iron wall torchieres

Spectacular pair of wall lights. Work of an Art ironworker, these wrought iron sconces are composed of a long central shaft supporting a lampshade whose uprights end in a crown. The wall brackets are equipped with brass screws, brass which is also found "wrapped" on the barrel in the lower and upper parts of the lampshade support, the same detail in the right and left part of the said supports.