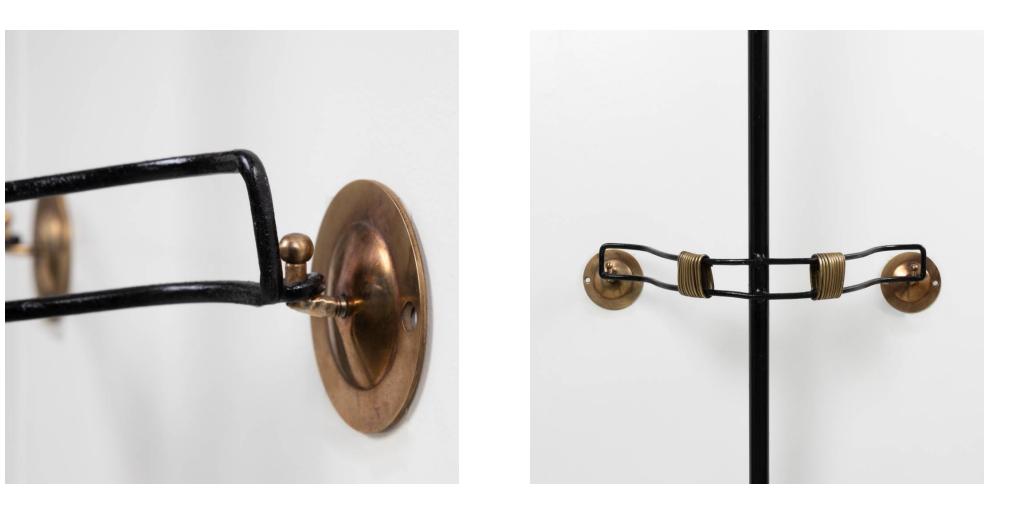

## About Pair of wrought iron wall torchieres

Spectacular pair of wall lights. Work of an Art ironworker, these wrought iron sconces are composed of a long central shaft supporting a lampshade whose uprights end in a crown. The wall brackets are equipped with brass screws, brass which is also found "wrapped" on the barrel in the lower and upper parts of the lampshade support, the same detail in the right and left part of the said supports.