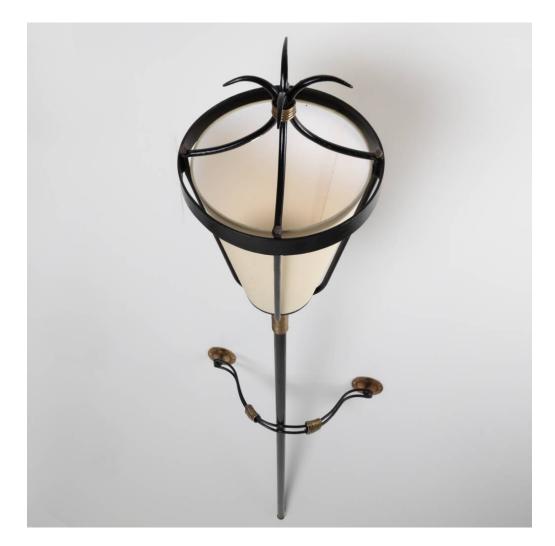

## Pair of wrought iron wall torchieres Unattributed

MANUFACTURER:

PERIOD : 1950's

DIMENSIONS :

Height : 73.5 in. (186,5 cm)| Width : 12.75 in. (37 cm)| Depth : 9.5 in. ( 24 cm)

REFERENCE :

ZE18

## About Pair of wrought iron wall torchieres

Spectacular pair of wall lights. Work of an Art ironworker, these wrought iron sconces are composed of a long central shaft supporting a lampshade whose uprights end in a crown. The wall brackets are equipped with brass screws, brass which is also found "wrapped" on the barrel in the lower and upper parts of the lampshade support, the same detail in the right and left part of the said supports.