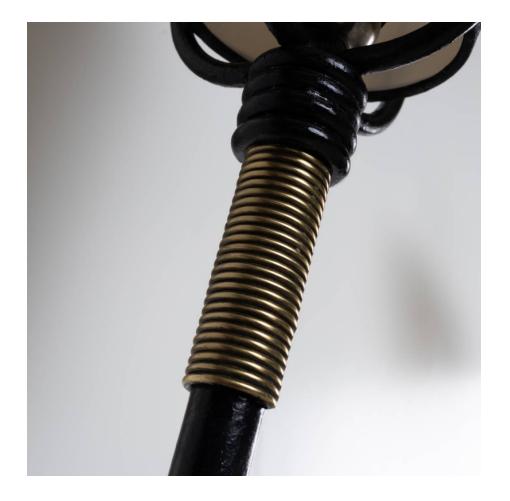

## About Pair of wrought iron wall torchieres

Spectacular pair of wall lights. Work of an Art ironworker, these wrought iron sconces are composed of a long central shaft supporting a lampshade whose uprights end in a crown. The wall brackets are equipped with brass screws, brass which is also found "wrapped" on the barrel in the lower and upper parts of the lampshade support, the same detail in the right and left part of the said supports.