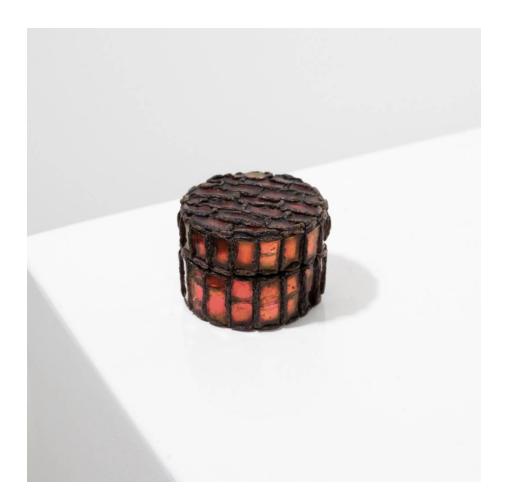

# Pill box by Line Vautrin- Talosel encrusted with garnet red mirrors

Line Vautrin

MANUFACTURER:

Line Vautrin

PERIOD:

Circa 1955 - 1960

**DIMENSIONS:** 

Height: 1"3/16 (3 cm)| Width: 1"37/64 (4 cm)| Depth: 1"37/64 (4 cm)

#### About Pill box by Line Vautrin-Talosel encrusted with garnet red mirrors

Talosel pill box encrusted with garnet red mirrors by Line Vautrin. Black scarified Talosel pill box. The inside of the lid and of the box decorated with a small round mirror. The exterior completely covered with garnet red mirrors.