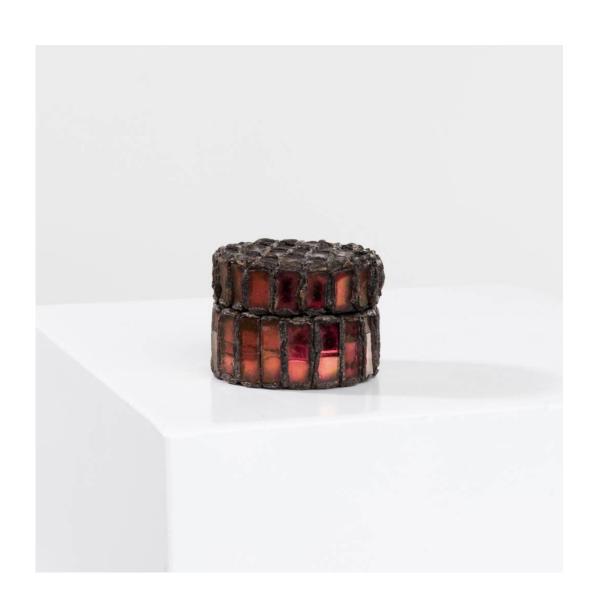

# Pill box by Line Vautrin- Talosel encrusted with garnet red mirrors

Line Vautrin

MANUFACTURER:

Line Vautrin

PERIOD:

Circa 1955 - 1960

**DIMENSIONS:** 

Height: 1"3/16 (3 cm)| Width: 1"37/64 (4 cm)| Depth: 1"37/64 (4 cm)

#### About Pill box by Line Vautrin-Talosel encrusted with garnet red mirrors

Talosel pill box encrusted with garnet red mirrors by Line Vautrin. Black scarified Talosel pill box. The inside of the lid and of the box decorated with a small round mirror. The exterior completely covered with garnet red mirrors.