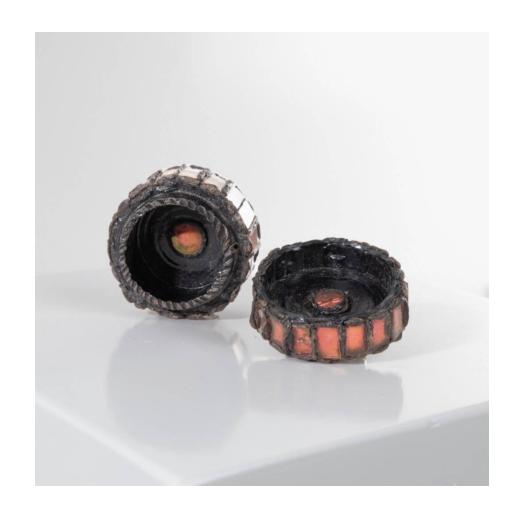

# Pill box by Line Vautrin- Talosel encrusted with garnet red mirrors

Line Vautrin

MANUFACTURER:

Line Vautrin

PERIOD:

Circa 1955 - 1960

**DIMENSIONS:** 

Height: 1"3/16 (3 cm)| Width: 1"37/64 (4 cm)| Depth: 1"37/64 (4 cm)

#### About Pill box by Line Vautrin-Talosel encrusted with garnet red mirrors

Talosel pill box encrusted with garnet red mirrors by Line Vautrin. Black scarified Talosel pill box. The inside of the lid and of the box decorated with a small round mirror. The exterior completely covered with garnet red mirrors.

#### You should know

Very good original condition.