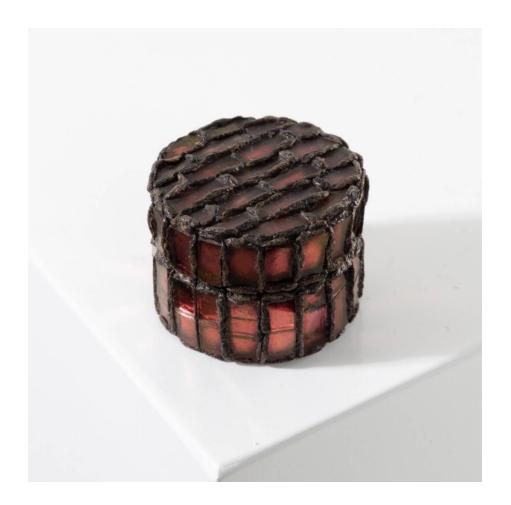

# Pill box by Line Vautrin- Talosel encrusted with garnet red mirrors

Line Vautrin

MANUFACTURER:

Line Vautrin

PERIOD:

Circa 1955 - 1960

**DIMENSIONS:** 

Height: 1"3/16 (3 cm)| Width: 1"37/64 (4 cm)| Depth: 1"37/64 (4 cm)

#### About Pill box by Line Vautrin-Talosel encrusted with garnet red mirrors

Talosel pill box encrusted with garnet red mirrors by Line Vautrin. Black scarified Talosel pill box. The inside of the lid and of the box decorated with a small round mirror. The exterior completely covered with garnet red mirrors.

#### You should know

Very good original condition.