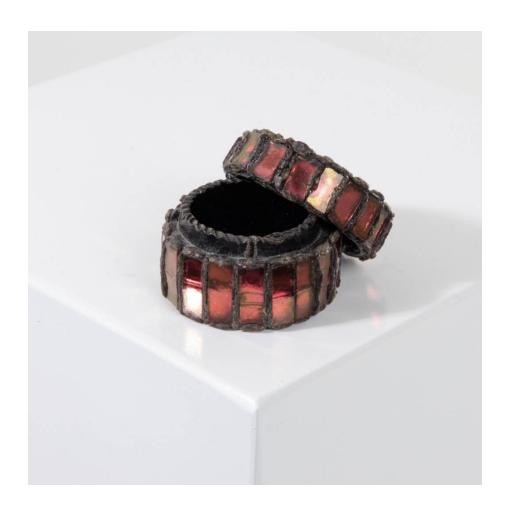

# Pill box by Line Vautrin- Talosel encrusted with garnet red mirrors

Line Vautrin

MANUFACTURER:

Line Vautrin

PERIOD:

Circa 1955 - 1960

**DIMENSIONS:** 

Height: 1"3/16 (3 cm)| Width: 1"37/64 (4 cm)| Depth: 1"37/64 (4 cm)

#### About Pill box by Line Vautrin-Talosel encrusted with garnet red mirrors

Talosel pill box encrusted with garnet red mirrors by Line Vautrin. Black scarified Talosel pill box. The inside of the lid and of the box decorated with a small round mirror. The exterior completely covered with garnet red mirrors.

#### You should know

Very good original condition.