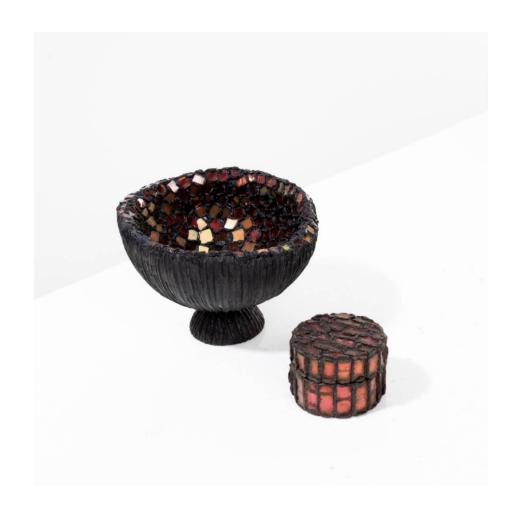

# Pill box by Line Vautrin- Talosel encrusted with garnet red mirrors

Line Vautrin

MANUFACTURER:

Line Vautrin

PERIOD:

Circa 1955 - 1960

**DIMENSIONS:** 

Height: 1"3/16 (3 cm)| Width: 1"37/64 (4 cm)| Depth: 1"37/64 (4 cm)

#### About Pill box by Line Vautrin-Talosel encrusted with garnet red mirrors

Talosel pill box encrusted with garnet red mirrors by Line Vautrin. Black scarified Talosel pill box. The inside of the lid and of the box decorated with a small round mirror. The exterior completely covered with garnet red mirrors.