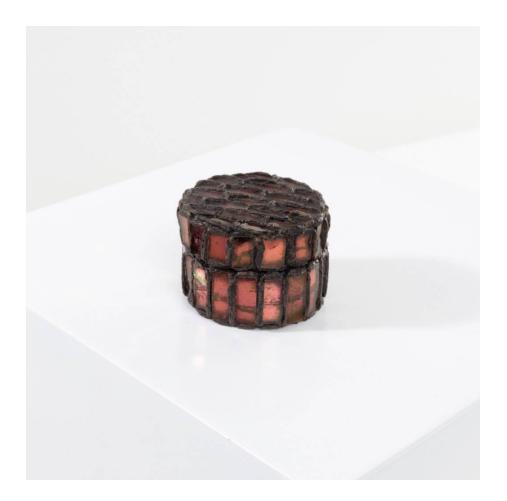

# Pill box by Line Vautrin- Talosel encrusted with garnet red mirrors

Line Vautrin

MANUFACTURER:

Line Vautrin

PERIOD:

Circa 1955 - 1960

**DIMENSIONS:** 

Height: 1"3/16 (3 cm)| Width: 1"37/64 (4 cm)| Depth: 1"37/64 (4 cm)

#### About Pill box by Line Vautrin-Talosel encrusted with garnet red mirrors

Talosel pill box encrusted with garnet red mirrors by Line Vautrin. Black scarified Talosel pill box. The inside of the lid and of the box decorated with a small round mirror. The exterior completely covered with garnet red mirrors.