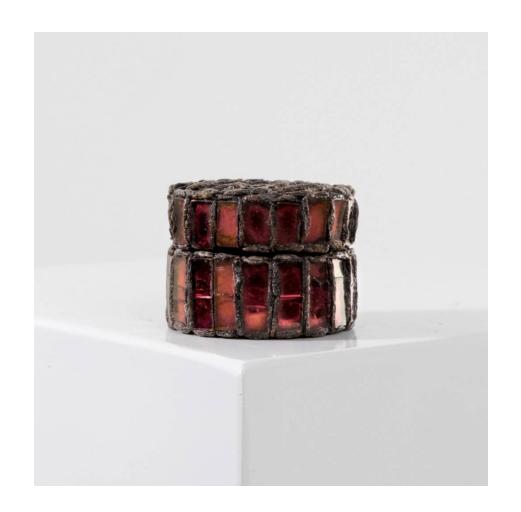

# Pill box by Line Vautrin- Talosel encrusted with garnet red mirrors

Line Vautrin

MANUFACTURER:

Line Vautrin

PERIOD:

Circa 1955 - 1960

**DIMENSIONS:** 

Height: 1"3/16 (3 cm)| Width: 1"37/64 (4 cm)| Depth: 1"37/64 (4 cm)

#### About Pill box by Line Vautrin-Talosel encrusted with garnet red mirrors

Talosel pill box encrusted with garnet red mirrors by Line Vautrin. Black scarified Talosel pill box. The inside of the lid and of the box decorated with a small round mirror. The exterior completely covered with garnet red mirrors.

#### You should know

Very good original condition.