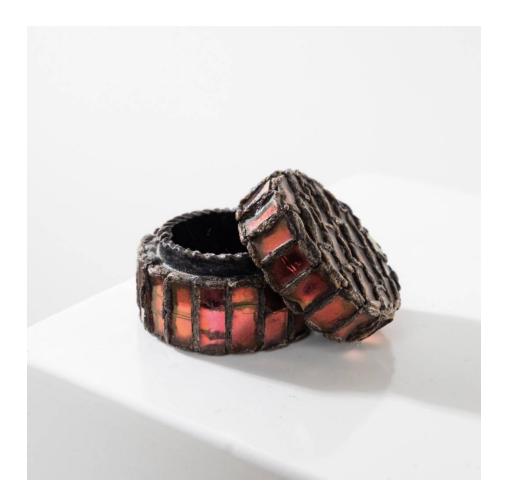

# Pill box by Line Vautrin- Talosel encrusted with garnet red mirrors

Line Vautrin

MANUFACTURER:

Line Vautrin

PERIOD:

Circa 1955 - 1960

**DIMENSIONS:** 

Height: 1"3/16 (3 cm)| Width: 1"37/64 (4 cm)| Depth: 1"37/64 (4 cm)

#### About Pill box by Line Vautrin-Talosel encrusted with garnet red mirrors

Talosel pill box encrusted with garnet red mirrors by Line Vautrin. Black scarified Talosel pill box. The inside of the lid and of the box decorated with a small round mirror. The exterior completely covered with garnet red mirrors.