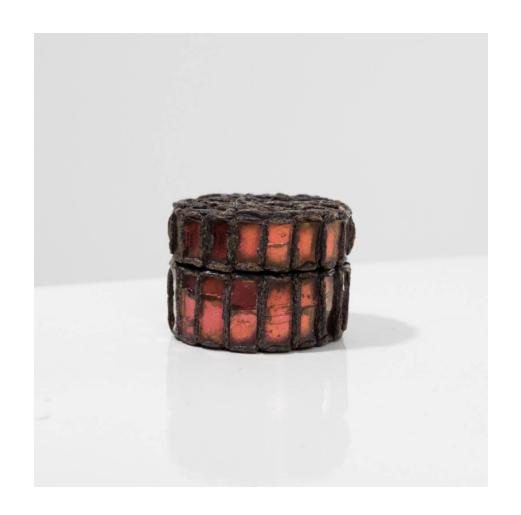

# Pill box by Line Vautrin- Talosel encrusted with garnet red mirrors

Line Vautrin

MANUFACTURER:

Line Vautrin

PERIOD:

Circa 1955 - 1960

**DIMENSIONS:** 

Height: 1"3/16 (3 cm)| Width: 1"37/64 (4 cm)| Depth: 1"37/64 (4 cm)

#### About Pill box by Line Vautrin-Talosel encrusted with garnet red mirrors

Talosel pill box encrusted with garnet red mirrors by Line Vautrin. Black scarified Talosel pill box. The inside of the lid and of the box decorated with a small round mirror. The exterior completely covered with garnet red mirrors.