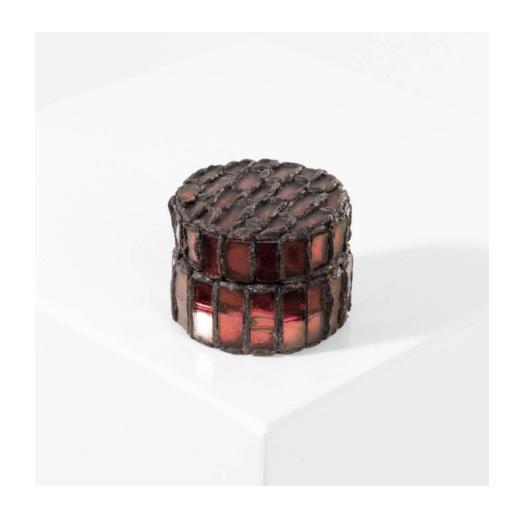

# Pill box by Line Vautrin- Talosel encrusted with garnet red mirrors

Line Vautrin

MANUFACTURER:

Line Vautrin

PERIOD:

Circa 1955 - 1960

**DIMENSIONS:** 

Height: 1"3/16 (3 cm)| Width: 1"37/64 (4 cm)| Depth: 1"37/64 (4 cm)

#### About Pill box by Line Vautrin-Talosel encrusted with garnet red mirrors

Talosel pill box encrusted with garnet red mirrors by Line Vautrin. Black scarified Talosel pill box. The inside of the lid and of the box decorated with a small round mirror. The exterior completely covered with garnet red mirrors.