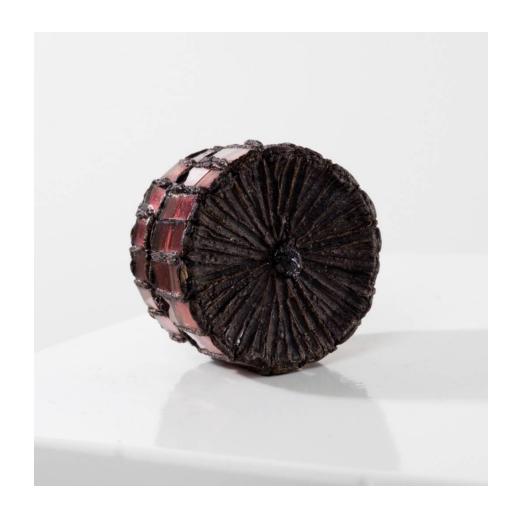

# Pill box by Line Vautrin- Talosel encrusted with garnet red mirrors

Line Vautrin

MANUFACTURER:

Line Vautrin

PERIOD:

Circa 1955 - 1960

**DIMENSIONS:** 

Height: 1"3/16 (3 cm)| Width: 1"37/64 (4 cm)| Depth: 1"37/64 (4 cm)

#### About Pill box by Line Vautrin-Talosel encrusted with garnet red mirrors

Talosel pill box encrusted with garnet red mirrors by Line Vautrin. Black scarified Talosel pill box. The inside of the lid and of the box decorated with a small round mirror. The exterior completely covered with garnet red mirrors.