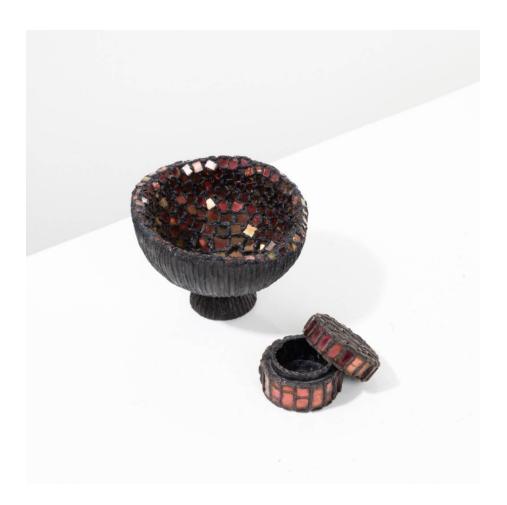

# Pill box by Line Vautrin- Talosel encrusted with garnet red mirrors

Line Vautrin

MANUFACTURER:

Line Vautrin

PERIOD:

Circa 1955 - 1960

**DIMENSIONS:** 

Height: 1"3/16 (3 cm)| Width: 1"37/64 (4 cm)| Depth: 1"37/64 (4 cm)

#### About Pill box by Line Vautrin-Talosel encrusted with garnet red mirrors

Talosel pill box encrusted with garnet red mirrors by Line Vautrin. Black scarified Talosel pill box. The inside of the lid and of the box decorated with a small round mirror. The exterior completely covered with garnet red mirrors.

#### You should know

Very good original condition.