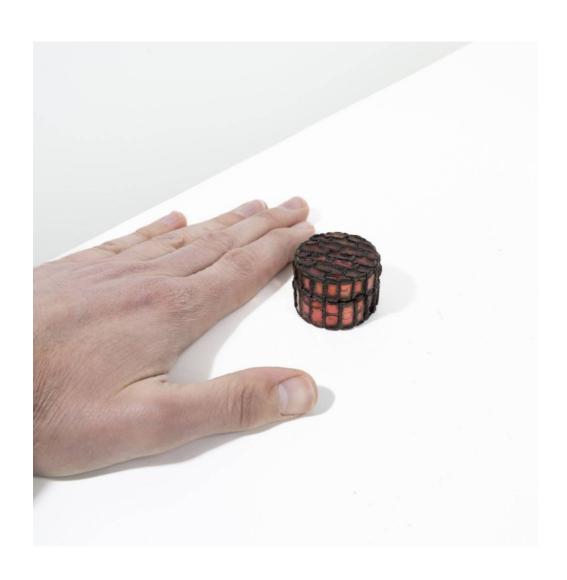

# Pill box by Line Vautrin- Talosel encrusted with garnet red mirrors

Line Vautrin

MANUFACTURER:

Line Vautrin

PERIOD:

Circa 1955 - 1960

**DIMENSIONS:** 

Height: 1"3/16 (3 cm)| Width: 1"37/64 (4 cm)| Depth: 1"37/64 (4 cm)

#### About Pill box by Line Vautrin-Talosel encrusted with garnet red mirrors

Talosel pill box encrusted with garnet red mirrors by Line Vautrin. Black scarified Talosel pill box. The inside of the lid and of the box decorated with a small round mirror. The exterior completely covered with garnet red mirrors.

#### You should know

Very good original condition.