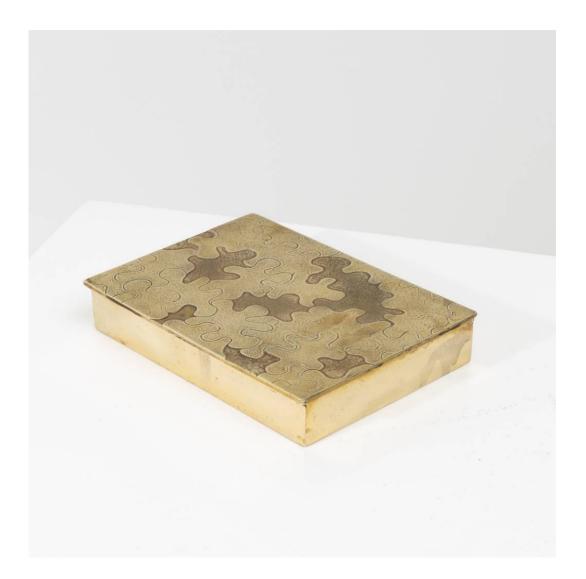

## Puzzle by Line Vautrin – Box in gilded bronze Line Vautrin

MANUFACTURER : Line Vautrin

PERIOD : Circa 1945 - 1950

DIMENSIONS : Height: 1 3/16 in. (3 cm)| Width: 7 3/64 in. (17,9 cm)| Depth: 5 1/16 in. (12,85 cm)

## About Puzzle by Line Vautrin – Box in gilded bronze

Large and wide box in gilded bronze whose lid is carved with a puzzle by Line Vautrin. The chiselled puzzle pieces with different decorations in high and low relief. A very rare model by Line Vautrin.

## You should know

Signed on the reverse by stamping "LINE VAUTRIN" Very good original condition with patina of use. The box can be professionally cleaned upon request.