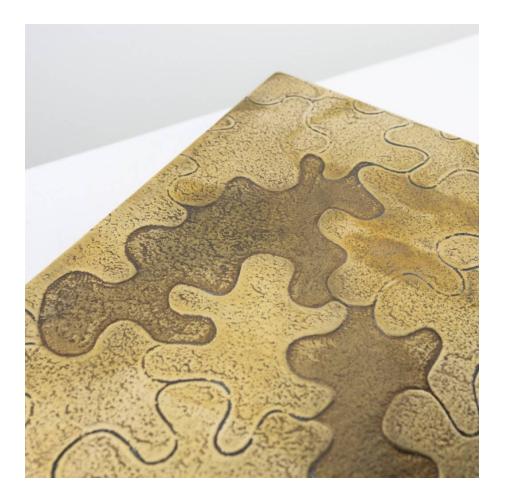

## About Puzzle by Line Vautrin – Box in gilded bronze

Large and wide box in gilded bronze whose lid is carved with a puzzle by Line Vautrin. The chiselled puzzle pieces with different decorations in high and low relief. A very rare model by Line Vautrin.