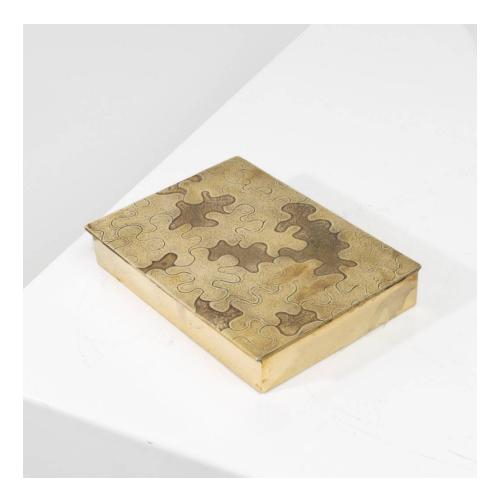

## About Puzzle by Line Vautrin – Box in gilded bronze

Large and wide box in gilded bronze whose lid is carved with a puzzle by Line Vautrin. The chiselled puzzle pieces with different decorations in high and low relief. A very rare model by Line Vautrin.