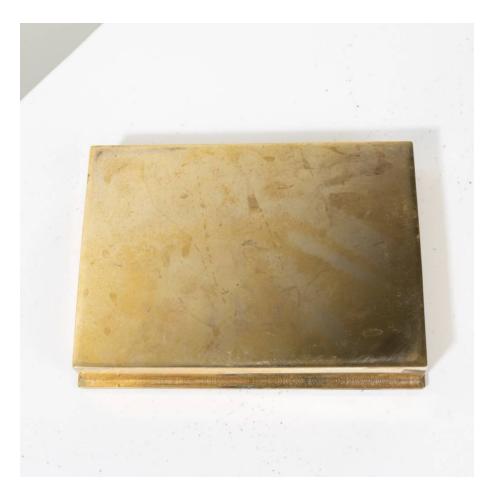

## Puzzle by Line Vautrin – Box in gilded bronze Line Vautrin

MANUFACTURER : Line Vautrin

PERIOD : Circa 1945 - 1950

DIMENSIONS : Height: 1 3/16 in. (3 cm)| Width: 7 3/64 in. (17,9 cm)| Depth: 5 1/16 in. (12,85 cm)

## About Puzzle by Line Vautrin – Box in gilded bronze

Large and wide box in gilded bronze whose lid is carved with a puzzle by Line Vautrin. The chiselled puzzle pieces with different decorations in high and low relief. A very rare model by Line Vautrin.