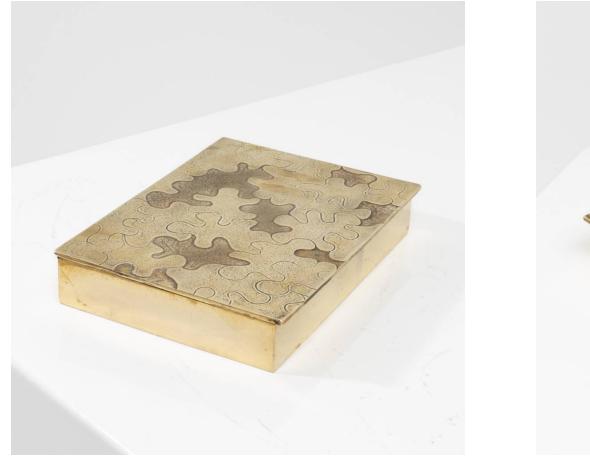

## About Puzzle by Line Vautrin – Box in gilded bronze

Large and wide box in gilded bronze whose lid is carved with a puzzle by Line Vautrin. The chiselled puzzle pieces with different decorations in high and low relief. A very rare model by Line Vautrin.