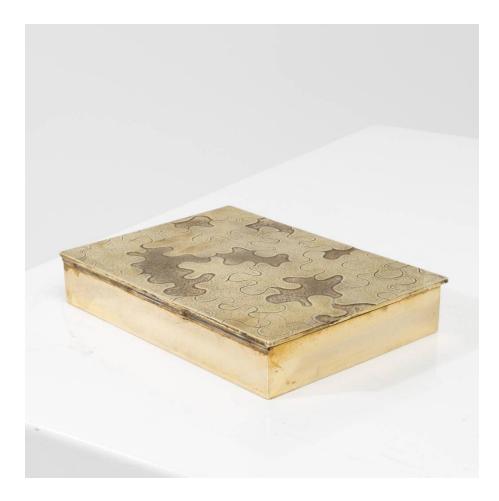

## About Puzzle by Line Vautrin – Box in gilded bronze

Large and wide box in gilded bronze whose lid is carved with a puzzle by Line Vautrin. The chiselled puzzle pieces with different decorations in high and low relief. A very rare model by Line Vautrin.