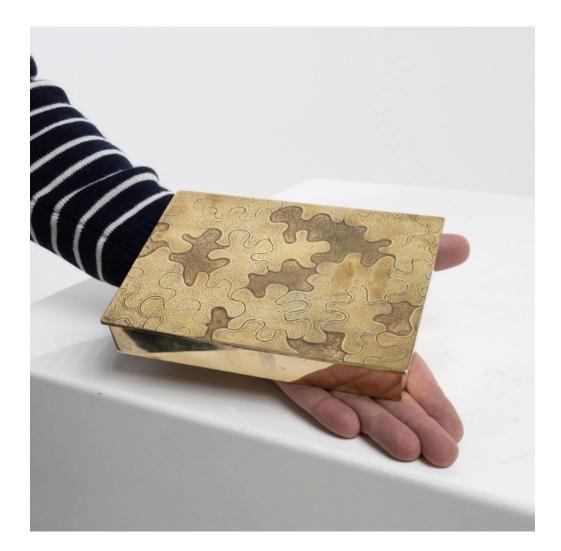

## About Puzzle by Line Vautrin – Box in gilded bronze

Large and wide box in gilded bronze whose lid is carved with a puzzle by Line Vautrin. The chiselled puzzle pieces with different decorations in high and low relief. A very rare model by Line Vautrin.

## You should know

Signed on the reverse by stamping "LINE VAUTRIN" Very good original condition with patina of use. The box can be professionally cleaned upon request.