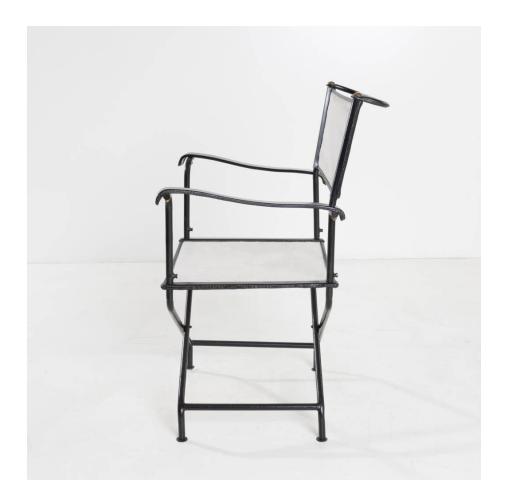

Set of four "Metteur en scène" (director's) armchairs by Jacques Adnet – Canvas and leather

Jacques Adnet

MANUFACTURER:

Compagnie des Arts Français

PERIOD:

**DIMENSIONS:** 

Height: 37 1/64 in. (94 cm)| Width: 25 in. (63,5 cm)| Depth: 22 1/4 in. (56,5 cm)| Seat Height: 17 1/8 in. (43,5 cm)

#### About Set of four "Metteur en scène" (director's) armchairs by Jacques Adnet – Canvas and leather

Set of four "director" armchairs, the structure and base in black forged steel by Jacques Adnet. The seat and backrest in thick cotton with saddle stitched black leather accents. The armrests and the large rear handle in saddle stitched black leather. Please note that these armchairs are not foldable.