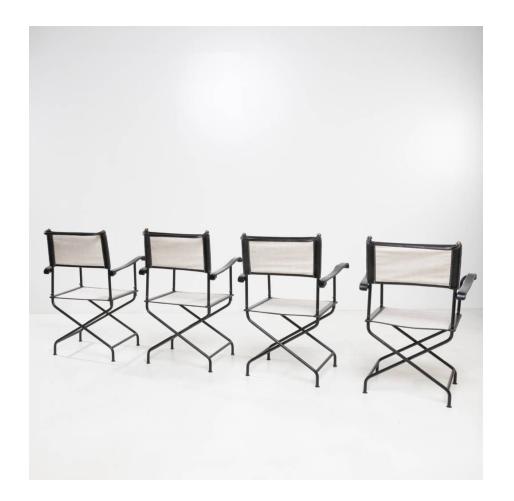

Set of four "Metteur en scène" (director's) armchairs by Jacques Adnet – Canvas and leather

Jacques Adnet

MANUFACTURER:

Compagnie des Arts Français

PERIOD:

**DIMENSIONS:** 

Height: 37 1/64 in. (94 cm)| Width: 25 in. (63,5 cm)| Depth: 22 1/4 in. (56,5 cm)| Seat Height: 17 1/8 in. (43,5 cm)

#### About Set of four "Metteur en scène" (director's) armchairs by Jacques Adnet – Canvas and leather

Set of four "director" armchairs, the structure and base in black forged steel by Jacques Adnet. The seat and backrest in thick cotton with saddle stitched black leather accents. The armrests and the large rear handle in saddle stitched black leather. Please note that these armchairs are not foldable.