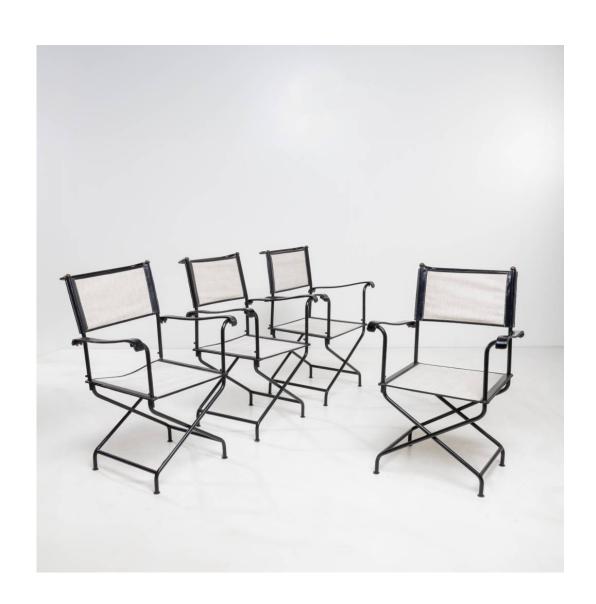

Set of four "Metteur en scène" (director's) armchairs by Jacques Adnet – Canvas and leather

Jacques Adnet

MANUFACTURER:

Compagnie des Arts Français

PERIOD:

**DIMENSIONS:** 

Height: 37 1/64 in. (94 cm)| Width: 25 in. (63,5 cm)| Depth: 22 1/4 in. (56,5 cm)| Seat Height: 17 1/8 in. (43,5 cm)

#### About Set of four "Metteur en scène" (director's) armchairs by Jacques Adnet – Canvas and leather

Set of four "director" armchairs, the structure and base in black forged steel by Jacques Adnet. The seat and backrest in thick cotton with saddle stitched black leather accents. The armrests and the large rear handle in saddle stitched black leather. Please note that these armchairs are not foldable.