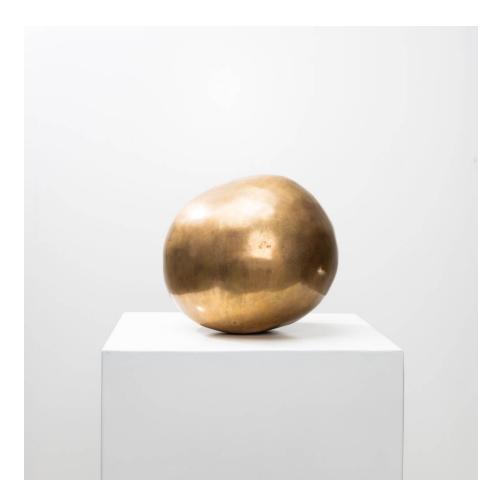

## Sphere by Ado Chale Ado Chale

MANUFACTURER : Ado Chale

PERIOD : 1985

DIMENSIONS : Height: 11 13/16 in. (30 cm)| Width: 11 13/16 in. (30 cm)| Depth: 11 13/16 in. (30 cm)

REFERENCE : UH05\_28

## About Sphere by Ado Chale

"Sphere", bronze sculpture by Ado Chale. The bronze sphere features subtle undulations that add to its character and appeal. The smooth surface of the bronze catches the light, highlighting its warm, golden hue. This play of light and shadow accentuates the natural beauty of the sculpture and evokes a timeless elegance. Chale's work often explores the intrinsic qualities of the materials he chooses, and this sculpture is no exception. The weight and solidity of the bronze, combined with its lustrous finish, invite viewers to appreciate both its visual and tactile qualities. Overall, this bronze sphere by Ado Chale is a testament to the artist's mastery of material and form, blending simplicity and sophistication to create a striking piece that captivates the eye and stimulates the imagination.

## You should know

Accompanied by a certificate of authenticity signed by the artist. This sculpture is completely smooth, later editions have a relief and are unsigned. Signed "chale". Good original condition, patina of use.