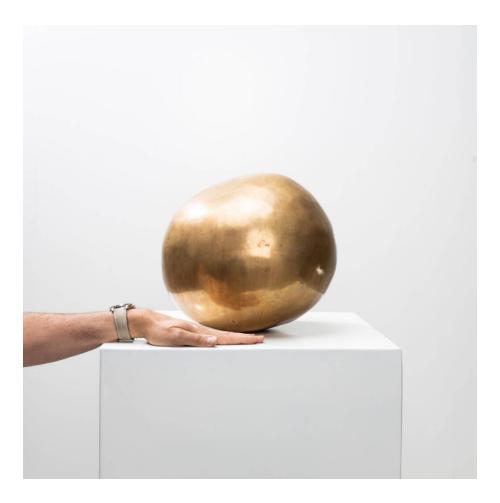

## Sphere by Ado Chale Ado Chale

MANUFACTURER : Ado Chale

PERIOD : 1985

DIMENSIONS : Height: 11 13/16 in. (30 cm)| Width: 11 13/16 in. (30 cm)| Depth: 11 13/16 in. (30 cm)

REFERENCE : UH05\_28

## About Sphere by Ado Chale

"Sphere", bronze sculpture by Ado Chale. The bronze sphere features subtle undulations that add to its character and appeal. The smooth surface of the bronze catches the light, highlighting its warm, golden hue. This play of light and shadow accentuates the natural beauty of the sculpture and evokes a timeless elegance. Chale's work often explores the intrinsic qualities of the materials he chooses, and this sculpture is no exception. The weight and solidity of the bronze, combined with its lustrous finish, invite viewers to appreciate both its visual and tactile qualities. Overall, this bronze sphere by Ado Chale is a testament to the artist's mastery of material and form, blending simplicity and sophistication to create a striking piece that captivates the eye and stimulates the imagination.