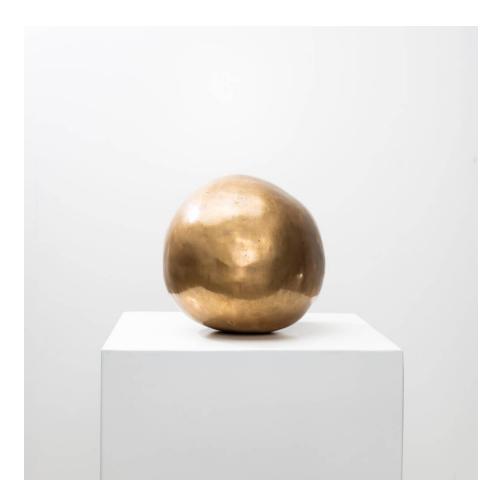

## Sphere by Ado Chale Ado Chale

MANUFACTURER : Ado Chale

PERIOD : 1985

DIMENSIONS : Height: 11 13/16 in. (30 cm)| Width: 11 13/16 in. (30 cm)| Depth: 11 13/16 in. (30 cm)

REFERENCE : UH05\_28

## About Sphere by Ado Chale

"Sphere", bronze sculpture by Ado Chale. The bronze sphere features subtle undulations that add to its character and appeal. The smooth surface of the bronze catches the light, highlighting its warm, golden hue. This play of light and shadow accentuates the natural beauty of the sculpture and evokes a timeless elegance. Chale's work often explores the intrinsic qualities of the materials he chooses, and this sculpture is no exception. The weight and solidity of the bronze, combined with its lustrous finish, invite viewers to appreciate both its visual and tactile qualities. Overall, this bronze sphere by Ado Chale is a testament to the artist's mastery of material and form, blending simplicity and sophistication to create a striking piece that captivates the eye and stimulates the imagination.

## You should know

Accompanied by a certificate of authenticity signed by the artist. This sculpture is completely smooth, later editions have a relief and are unsigned. Signed "chale". Good original condition, patina of use.