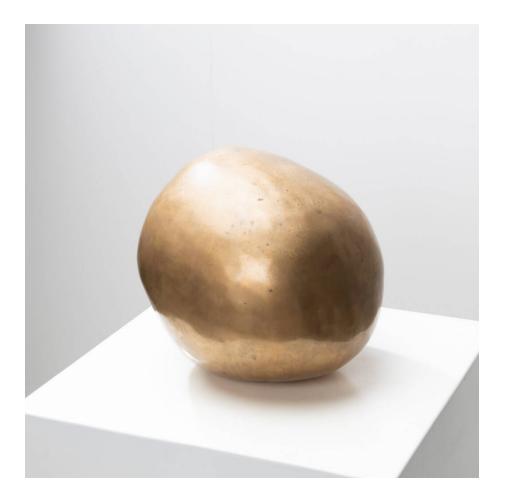

## Sphere by Ado Chale Ado Chale

MANUFACTURER : Ado Chale

PERIOD : 1985

DIMENSIONS : Height: 11 13/16 in. (30 cm)| Width: 11 13/16 in. (30 cm)| Depth: 11 13/16 in. (30 cm)

REFERENCE : UH05\_28

## About Sphere by Ado Chale

"Sphere", bronze sculpture by Ado Chale. The bronze sphere features subtle undulations that add to its character and appeal. The smooth surface of the bronze catches the light, highlighting its warm, golden hue. This play of light and shadow accentuates the natural beauty of the sculpture and evokes a timeless elegance. Chale's work often explores the intrinsic qualities of the materials he chooses, and this sculpture is no exception. The weight and solidity of the bronze, combined with its lustrous finish, invite viewers to appreciate both its visual and tactile qualities. Overall, this bronze sphere by Ado Chale is a testament to the artist's mastery of material and form, blending simplicity and sophistication to create a striking piece that captivates the eye and stimulates the imagination.

## You should know

Accompanied by a certificate of authenticity signed by the artist. This sculpture is completely smooth, later editions have a relief and are unsigned. Signed "chale". Good original condition, patina of use.