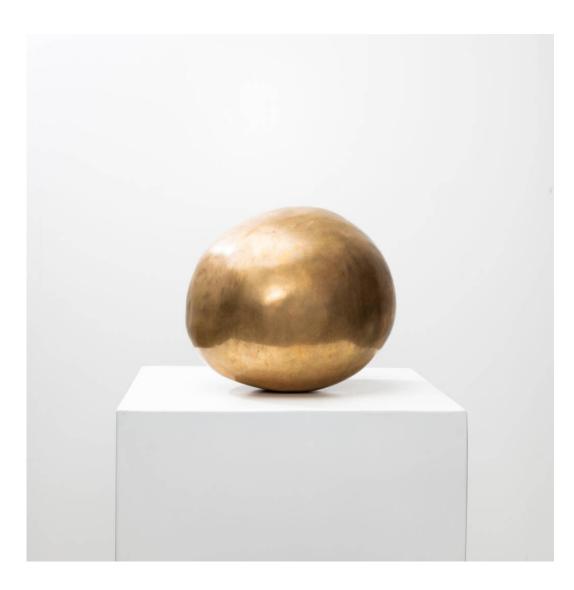

## Sphere by Ado Chale Ado Chale

MANUFACTURER : Ado Chale

PERIOD : 1985

DIMENSIONS : Height: 11 13/16 in. (30 cm)| Width: 11 13/16 in. (30 cm)| Depth: 11 13/16 in. (30 cm)

REFERENCE : UH05\_28

## About Sphere by Ado Chale

"Sphere", bronze sculpture by Ado Chale. The bronze sphere features subtle undulations that add to its character and appeal. The smooth surface of the bronze catches the light, highlighting its warm, golden hue. This play of light and shadow accentuates the natural beauty of the sculpture and evokes a timeless elegance. Chale's work often explores the intrinsic qualities of the materials he chooses, and this sculpture is no exception. The weight and solidity of the bronze, combined with its lustrous finish, invite viewers to appreciate both its visual and tactile qualities. Overall, this bronze sphere by Ado Chale is a testament to the artist's mastery of material and form, blending simplicity and sophistication to create a striking piece that captivates the eye and stimulates the imagination.

## You should know

Accompanied by a certificate of authenticity signed by the artist. This sculpture is completely smooth, later editions have a relief and are unsigned. Signed "chale". Good original condition, patina of use.