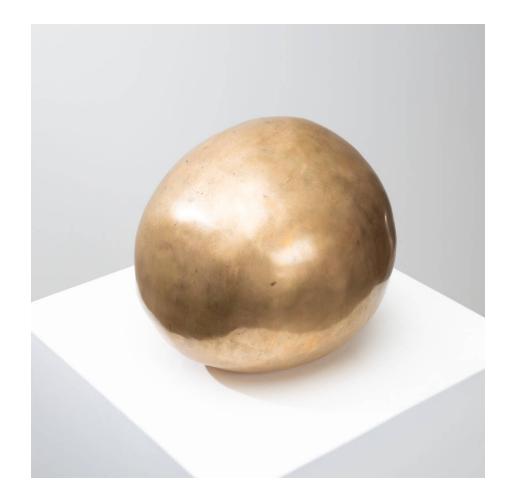

## Sphere by Ado Chale Ado Chale

MANUFACTURER : Ado Chale

PERIOD : 1985

DIMENSIONS : Height: 11 13/16 in. (30 cm)| Width: 11 13/16 in. (30 cm)| Depth: 11 13/16 in. (30 cm)

REFERENCE : UH05\_28

## About Sphere by Ado Chale

"Sphere", bronze sculpture by Ado Chale. The bronze sphere features subtle undulations that add to its character and appeal. The smooth surface of the bronze catches the light, highlighting its warm, golden hue. This play of light and shadow accentuates the natural beauty of the sculpture and evokes a timeless elegance. Chale's work often explores the intrinsic qualities of the materials he chooses, and this sculpture is no exception. The weight and solidity of the bronze, combined with its lustrous finish, invite viewers to appreciate both its visual and tactile qualities. Overall, this bronze sphere by Ado Chale is a testament to the artist's mastery of material and form, blending simplicity and sophistication to create a striking piece that captivates the eye and stimulates the imagination.