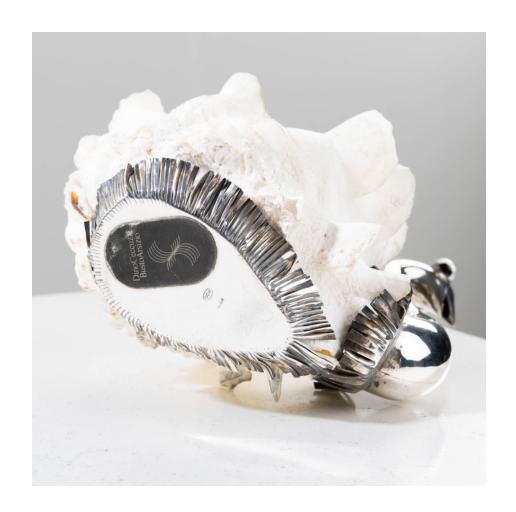

### Swan by Gabriele De Vecchi – Silver sculpture mounted on a shell

Gabriele De Vecchi

MANUFACTURER:

De Vecchi Milano

PERIOD:

Around 1965

**DIMENSIONS:** 

Height: 4 21/64 in. (11 cm)| Width: 4 23/32 in. (12 cm)| Depth: 3 5/32 in. (8 cm)

REFERENCE:

UG11\_27



### About Swan by Gabriele De Vecchi – Silver sculpture mounted on a shell

"Swan", silver sculpture mounted on a shell, by Gabriele De Vecchi. Sculpture representing a silver swan mounted on a shell forming the body and wings.

#### You should know

Maker's marks. Very good condition, patina of use.

# unforget. XXth century decorative arts





## unforget. XXth century decorative arts