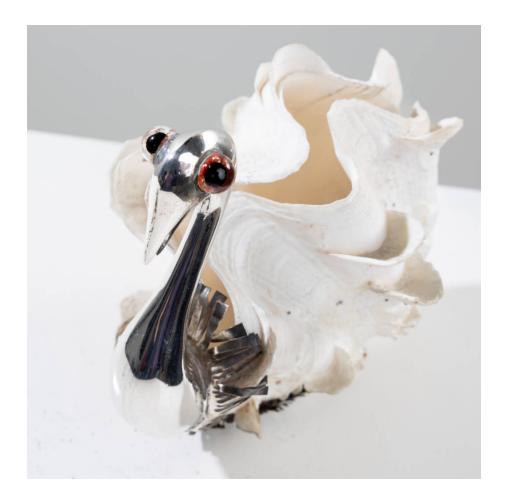

### About Swan by Gabriele De Vecchi – Silver sculpture mounted on a shell

"Swan", silver sculpture mounted on a shell, by Gabriele De Vecchi. Sculpture representing a silver swan mounted on a shell forming the body and wings.

#### You should know

Maker's marks. Very good condition, patina of use.