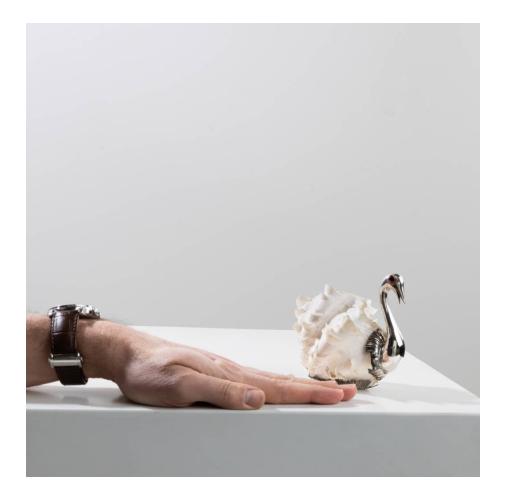

### Swan by Gabriele De Vecchi – Silver sculpture mounted on a shell

Gabriele De Vecchi

MANUFACTURER:

De Vecchi Milano

PERIOD:

Around 1965

**DIMENSIONS:** 

Height: 4 21/64 in. (11 cm)| Width: 4 23/32 in. (12 cm)| Depth: 3 5/32 in. (8 cm)

### About Swan by Gabriele De Vecchi – Silver sculpture mounted on a shell

"Swan", silver sculpture mounted on a shell, by Gabriele De Vecchi. Sculpture representing a silver swan mounted on a shell forming the body and wings.