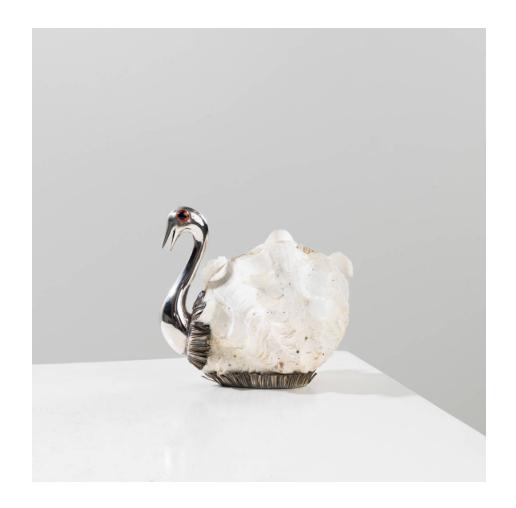

### Swan by Gabriele De Vecchi – Silver sculpture mounted on a shell

Gabriele De Vecchi

MANUFACTURER:

De Vecchi Milano

PERIOD:

Around 1965

**DIMENSIONS:** 

Height: 4 21/64 in. (11 cm)| Width: 4 23/32 in. (12 cm)| Depth: 3 5/32 in. (8 cm)

### About Swan by Gabriele De Vecchi – Silver sculpture mounted on a shell

"Swan", silver sculpture mounted on a shell, by Gabriele De Vecchi. Sculpture representing a silver swan mounted on a shell forming the body and wings.

#### You should know

Maker's marks. Very good condition, patina of use.