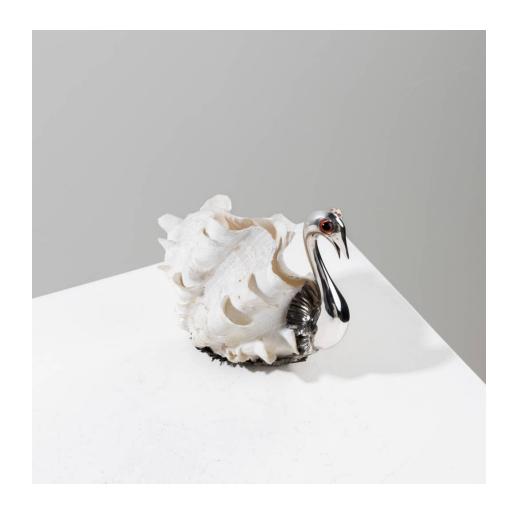

### Swan by Gabriele De Vecchi – Silver sculpture mounted on a shell

Gabriele De Vecchi

MANUFACTURER:

De Vecchi Milano

PERIOD:

Around 1965

**DIMENSIONS:** 

Height: 4 21/64 in. (11 cm)| Width: 4 23/32 in. (12 cm)| Depth: 3 5/32 in. (8 cm)

### About Swan by Gabriele De Vecchi – Silver sculpture mounted on a shell

"Swan", silver sculpture mounted on a shell, by Gabriele De Vecchi. Sculpture representing a silver swan mounted on a shell forming the body and wings.

#### You should know

Maker's marks. Very good condition, patina of use.