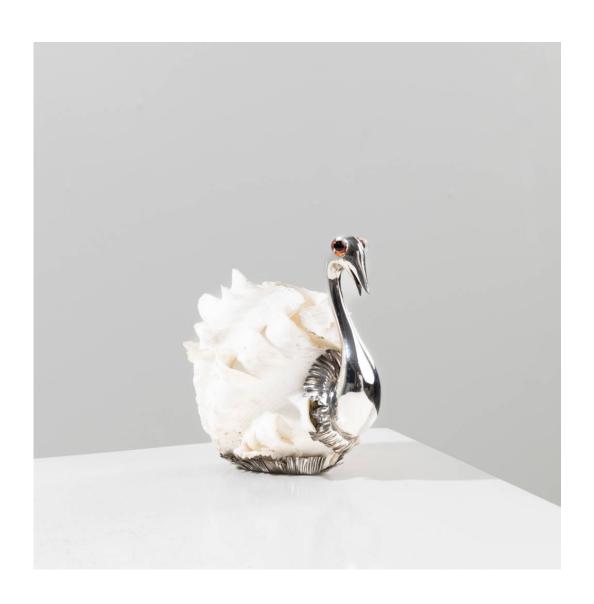

### Swan by Gabriele De Vecchi – Silver sculpture mounted on a shell

Gabriele De Vecchi

MANUFACTURER:

De Vecchi Milano

PERIOD:

Around 1965

**DIMENSIONS:** 

Height: 4 21/64 in. (11 cm)| Width: 4 23/32 in. (12 cm)| Depth: 3 5/32 in. (8 cm)

### About Swan by Gabriele De Vecchi – Silver sculpture mounted on a shell

"Swan", silver sculpture mounted on a shell, by Gabriele De Vecchi. Sculpture representing a silver swan mounted on a shell forming the body and wings.

#### You should know

Maker's marks. Very good condition, patina of use.