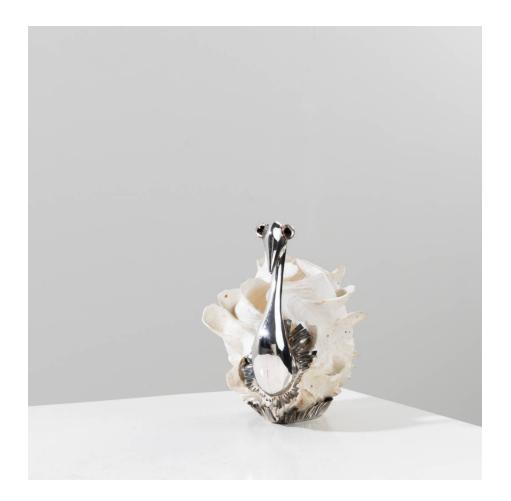

### Swan by Gabriele De Vecchi – Silver sculpture mounted on a shell

Gabriele De Vecchi

MANUFACTURER:

De Vecchi Milano

PERIOD:

Around 1965

**DIMENSIONS:** 

Height: 4 21/64 in. (11 cm)| Width: 4 23/32 in. (12 cm)| Depth: 3 5/32 in. (8 cm)

### About Swan by Gabriele De Vecchi – Silver sculpture mounted on a shell

"Swan", silver sculpture mounted on a shell, by Gabriele De Vecchi. Sculpture representing a silver swan mounted on a shell forming the body and wings.

#### You should know

Maker's marks. Very good condition, patina of use.