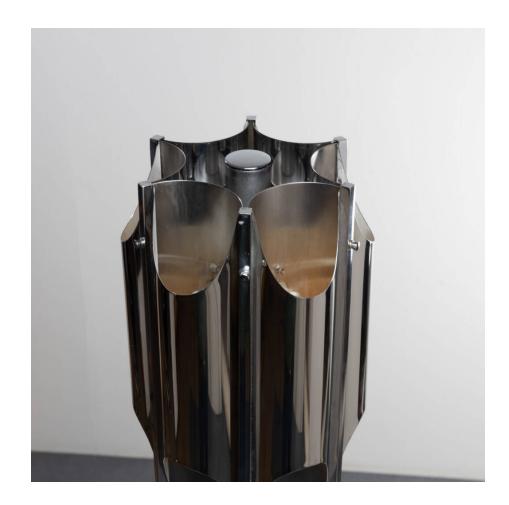

### About Table lamp by Jacques Charles

Table lamp by Jacques Charles, Charles, Paris (FR). Impressive stainless steel table lamp with a design inspired by church organs. The luminaire is made up of 6 polished and brushed stainless steel housings, each element housing a bulb that illuminates downwards. The whole resting on a heavy construction chrome steel base. Conceived towards the end of the 60s by Jacques Charles, the series was available in several versions and finishes bearing the name of "organs".