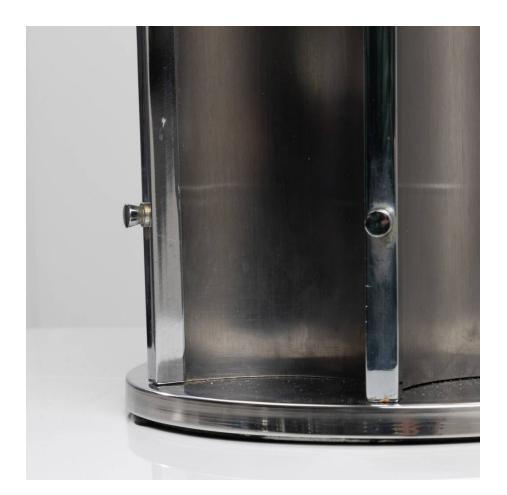

### About Table lamp by Jacques Charles

Table lamp by Jacques Charles, Charles, Paris (FR). Impressive stainless steel table lamp with a design inspired by church organs. The luminaire is made up of 6 polished and brushed stainless steel housings, each element housing a bulb that illuminates downwards. The whole resting on a heavy construction chrome steel base. Conceived towards the end of the 60s by Jacques Charles, the series was available in several versions and finishes bearing the name of "organs".

#### You should know

Beautiful original condition, patina of use. Original electrification to European standards. 6 x E14 bulbs.