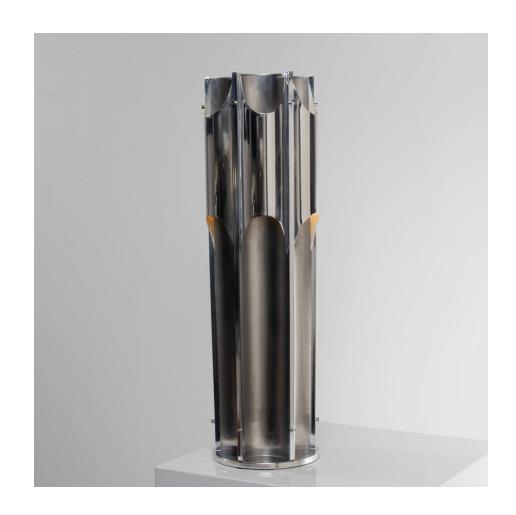

### About Table lamp by Jacques Charles

Table lamp by Jacques Charles, Charles, Paris (FR). Impressive stainless steel table lamp with a design inspired by church organs. The luminaire is made up of 6 polished and brushed stainless steel housings, each element housing a bulb that illuminates downwards. The whole resting on a heavy construction chrome steel base. Conceived towards the end of the 60s by Jacques Charles, the series was available in several versions and finishes bearing the name of "organs".

### Table lamp by Jacques Charles

Jacques Charles

MANUFACTURER:

Charles, Paris (FR)

PERIOD:

End of the sixties

DIMENSIONS:

Height: 27 61/64 in. (71 cm)| Width: 7 7/8 in. (20 cm)| Depth: