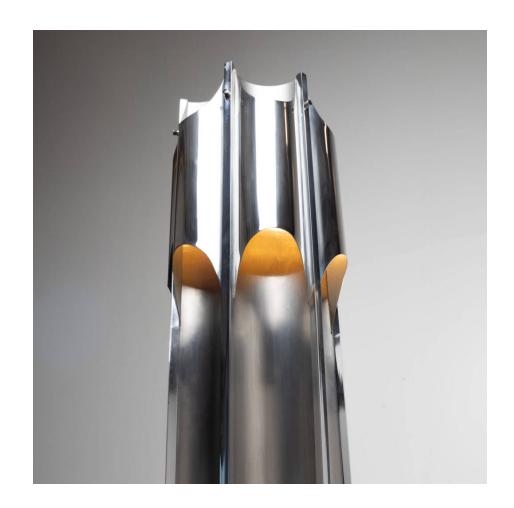

### About Table lamp by Jacques Charles

Table lamp by Jacques Charles, Charles, Paris (FR). Impressive stainless steel table lamp with a design inspired by church organs. The luminaire is made up of 6 polished and brushed stainless steel housings, each element housing a bulb that illuminates downwards. The whole resting on a heavy construction chrome steel base. Conceived towards the end of the 60s by Jacques Charles, the series was available in several versions and finishes bearing the name of "organs".