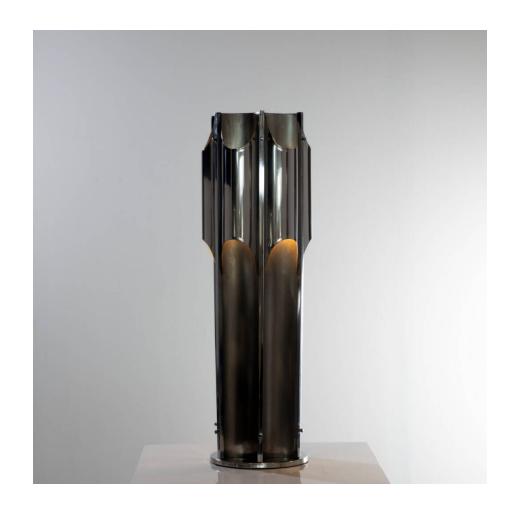

### About Table lamp by Jacques Charles

Table lamp by Jacques Charles, Charles, Paris (FR). Impressive stainless steel table lamp with a design inspired by church organs. The luminaire is made up of 6 polished and brushed stainless steel housings, each element housing a bulb that illuminates downwards. The whole resting on a heavy construction chrome steel base. Conceived towards the end of the 60s by Jacques Charles, the series was available in several versions and finishes bearing the name of "organs".