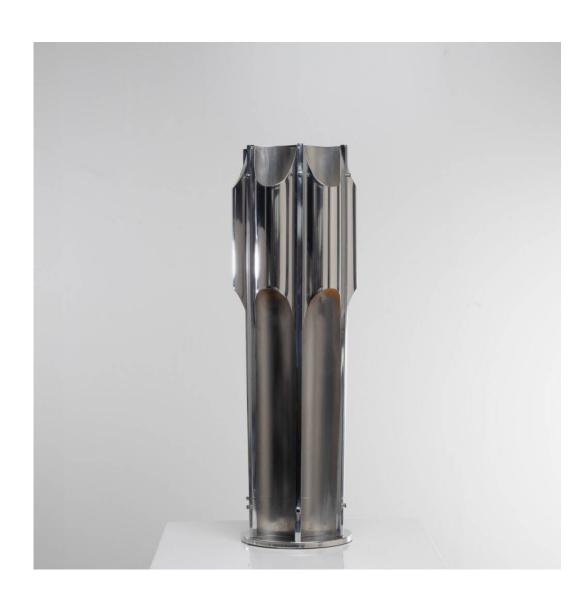

### About Table lamp by Jacques Charles

Table lamp by Jacques Charles, Charles, Paris (FR). Impressive stainless steel table lamp with a design inspired by church organs. The luminaire is made up of 6 polished and brushed stainless steel housings, each element housing a bulb that illuminates downwards. The whole resting on a heavy construction chrome steel base. Conceived towards the end of the 60s by Jacques Charles, the series was available in several versions and finishes bearing the name of "organs".