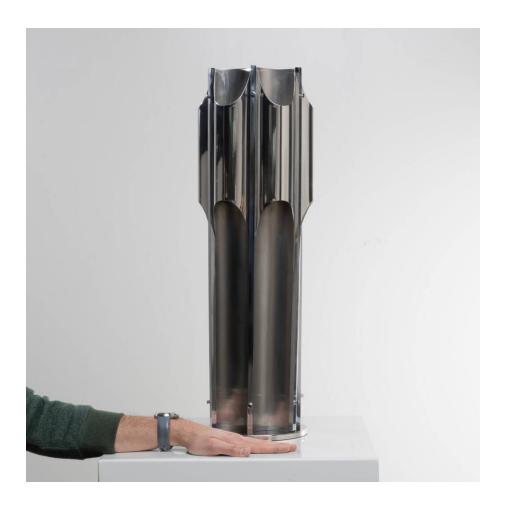

### About Table lamp by Jacques Charles

Table lamp by Jacques Charles, Charles, Paris (FR). Impressive stainless steel table lamp with a design inspired by church organs. The luminaire is made up of 6 polished and brushed stainless steel housings, each element housing a bulb that illuminates downwards. The whole resting on a heavy construction chrome steel base. Conceived towards the end of the 60s by Jacques Charles, the series was available in several versions and finishes bearing the name of "organs".

### Table lamp by Jacques Charles

Jacques Charles

MANUFACTURER:

Charles, Paris (FR)

PERIOD:

End of the sixties

DIMENSIONS:

Height: 27 61/64 in. (71 cm)| Width: 7 7/8 in. (20 cm)| Depth: