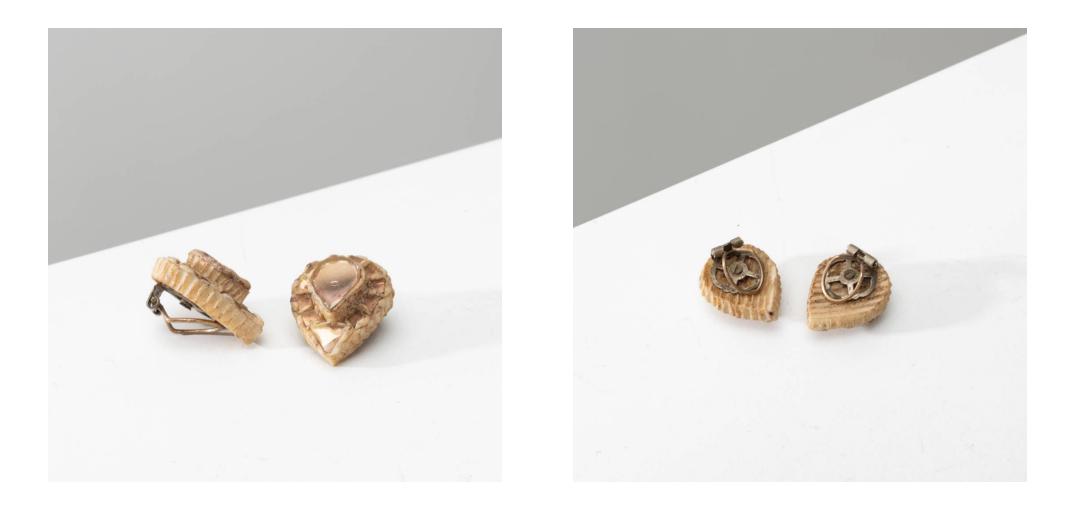

## Talosel necklace (Model called Régence) with its matching pair of earrings by Line Vautrin Line Vautrin

MANUFACTURER : Line Vautrin

PERIOD : Circa 1960

DIMENSIONS :

Talosel necklace: | Height: 17 21/64 in. (44 cm) | Width: 3 5/32 in. (8 cm) | Depth: 5/32 in. (0,4 cm) Pair of earrings: | Height: 5/8 in. (1,6 cm) | Width: 25/32 in. (2 cm) | Depth: 25/64 in. (1 cm)

## About Talosel necklace (Model called Régence) with its matching pair of earrings by Line Vautrin

Talosel necklace with inlaid mirror decorations (Model called Régence) with its matching pair of earrings by Line Vautrin. White Talosel necklace inlaid with pink mirrors. Formed by a succession of hearts arranged "falling" on which a central medallion is suspended. The design of the medallion used by the artist for the pair of earrings.