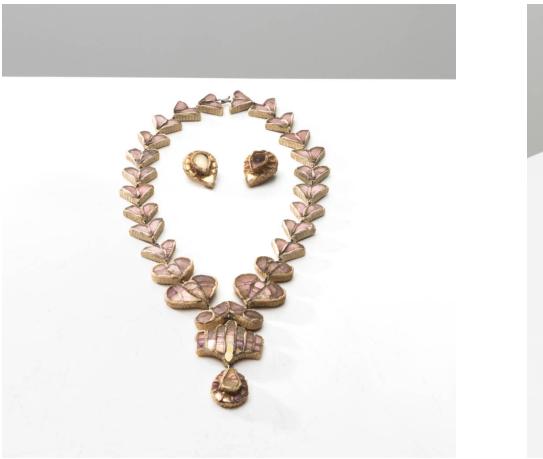

## About Talosel necklace (Model called Régence) with its matching pair of earrings by Line Vautrin

Talosel necklace with inlaid mirror decorations (Model called Régence) with its matching pair of earrings by Line Vautrin. White Talosel necklace inlaid with pink mirrors. Formed by a succession of hearts arranged "falling" on which a central medallion is suspended. The design of the medallion used by the artist for the pair of earrings.