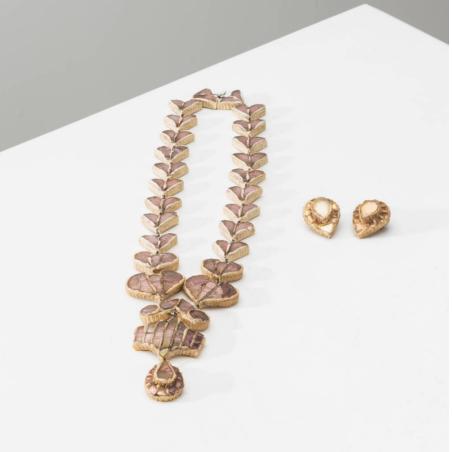

## About Talosel necklace (Model called Régence) with its matching pair of earrings by Line Vautrin

Talosel necklace with inlaid mirror decorations (Model called Régence) with its matching pair of earrings by Line Vautrin. White Talosel necklace inlaid with pink mirrors. Formed by a succession of hearts arranged "falling" on which a central medallion is suspended. The design of the medallion used by the artist for the pair of earrings.