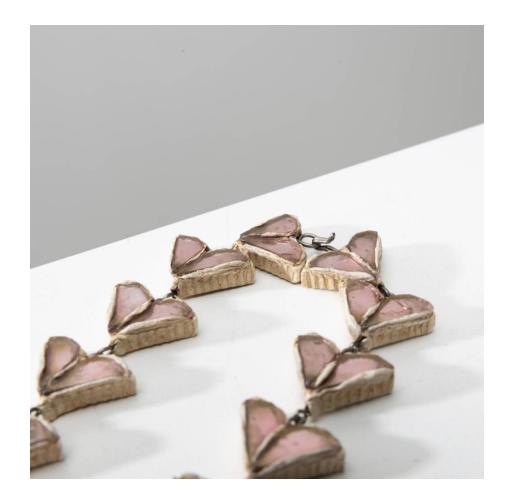

## Talosel necklace (Model called Régence) with its matching pair of earrings by Line Vautrin Line Vautrin

MANUFACTURER : Line Vautrin

PERIOD : Circa 1960

DIMENSIONS :

Talosel necklace: | Height: 17 21/64 in. (44 cm) | Width: 3 5/32 in. (8 cm) | Depth: 5/32 in. (0,4 cm) Pair of earrings: | Height: 5/8 in. (1,6 cm) | Width: 25/32 in. (2 cm) | Depth: 25/64 in. (1 cm)

## About Talosel necklace (Model called Régence) with its matching pair of earrings by Line Vautrin

Talosel necklace with inlaid mirror decorations (Model called Régence) with its matching pair of earrings by Line Vautrin. White Talosel necklace inlaid with pink mirrors. Formed by a succession of hearts arranged "falling" on which a central medallion is suspended. The design of the medallion used by the artist for the pair of earrings.