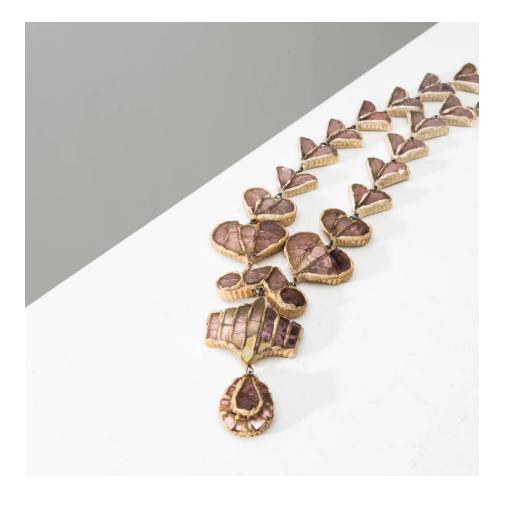

## About Talosel necklace (Model called Régence) with its matching pair of earrings by Line Vautrin

Talosel necklace with inlaid mirror decorations (Model called Régence) with its matching pair of earrings by Line Vautrin. White Talosel necklace inlaid with pink mirrors. Formed by a succession of hearts arranged "falling" on which a central medallion is suspended. The design of the medallion used by the artist for the pair of earrings.