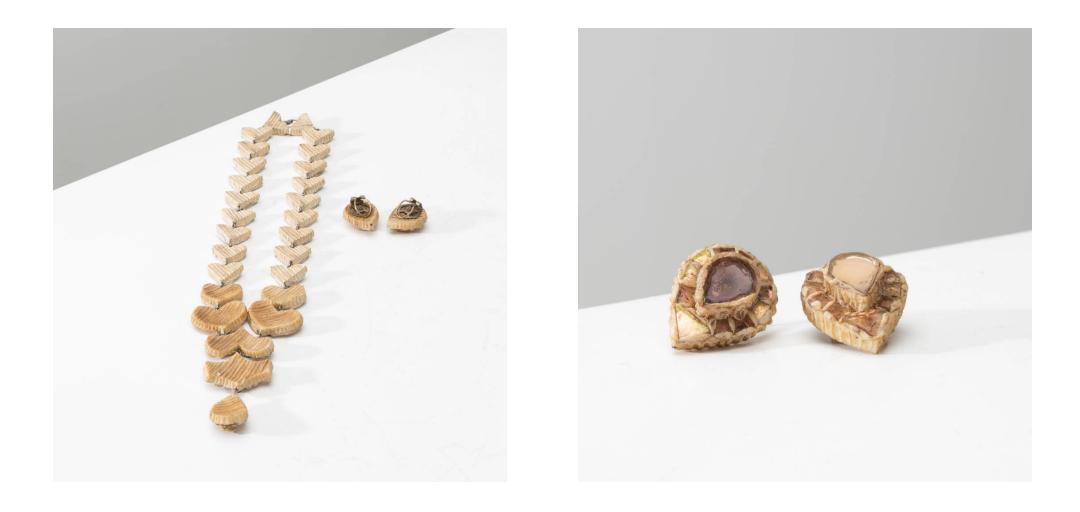

## Talosel necklace (Model called Régence) with its matching pair of earrings by Line Vautrin Line Vautrin

MANUFACTURER : Line Vautrin

PERIOD : Circa 1960

DIMENSIONS :

Talosel necklace: | Height: 17 21/64 in. (44 cm) | Width: 3 5/32 in. (8 cm) | Depth: 5/32 in. (0,4 cm) Pair of earrings: | Height: 5/8 in. (1,6 cm) | Width: 25/32 in. (2 cm) | Depth: 25/64 in. (1 cm)

## About Talosel necklace (Model called Régence) with its matching pair of earrings by Line Vautrin

Talosel necklace with inlaid mirror decorations (Model called Régence) with its matching pair of earrings by Line Vautrin. White Talosel necklace inlaid with pink mirrors. Formed by a succession of hearts arranged "falling" on which a central medallion is suspended. The design of the medallion used by the artist for the pair of earrings.