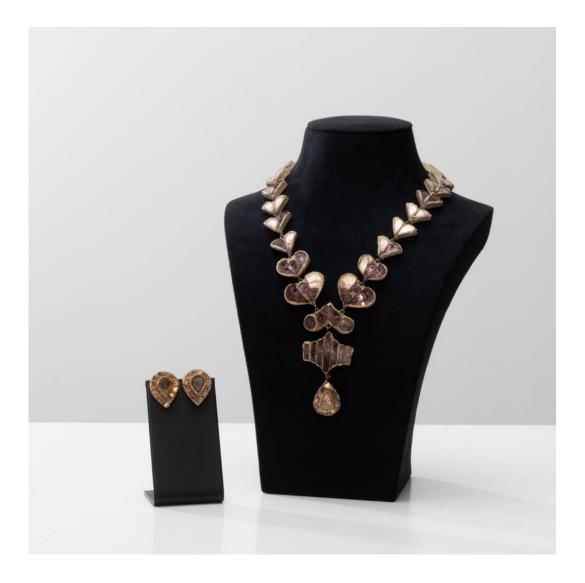

## About Talosel necklace (Model called Régence) with its matching pair of earrings by Line Vautrin

Talosel necklace with inlaid mirror decorations (Model called Régence) with its matching pair of earrings by Line Vautrin. White Talosel necklace inlaid with pink mirrors. Formed by a succession of hearts arranged "falling" on which a central medallion is suspended. The design of the medallion used by the artist for the pair of earrings.