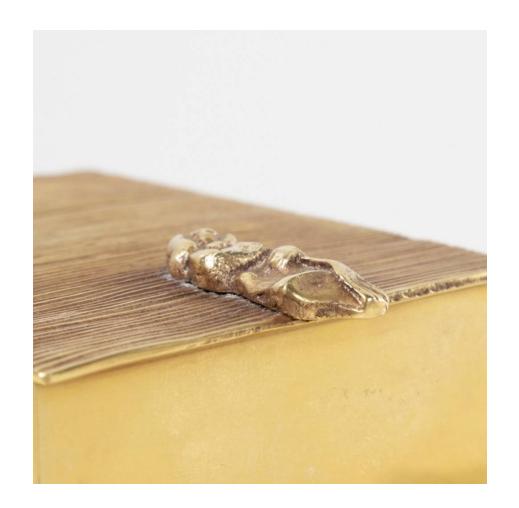

#### About La balayeuse du Sacré-Coeur by Line Vautrin

La balayeuse du Sacré-Coeur (The sweeper of the Sacred Heart) by Line Vautrin, gilded bronze box. The lid chiselled with a decoration of a multitude of stair steps, these are the steps of the Basilica of the Sacred Heart. The opening handle depicting a Lady busy sweeping.