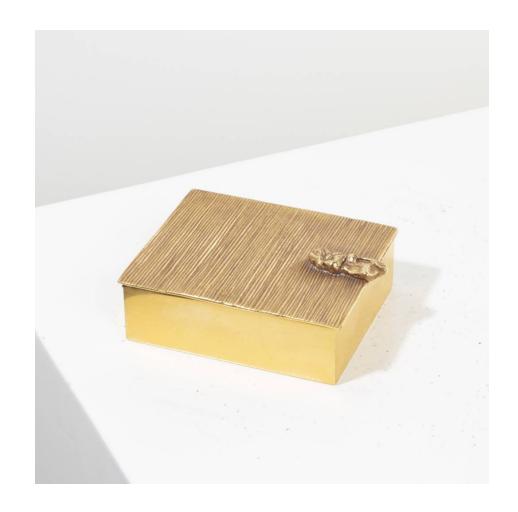

#### About La balayeuse du Sacré-Coeur by Line Vautrin

La balayeuse du Sacré-Coeur (The sweeper of the Sacred Heart) by Line Vautrin, gilded bronze box. The lid chiselled with a decoration of a multitude of stair steps, these are the steps of the Basilica of the Sacred Heart. The opening handle depicting a Lady busy sweeping.