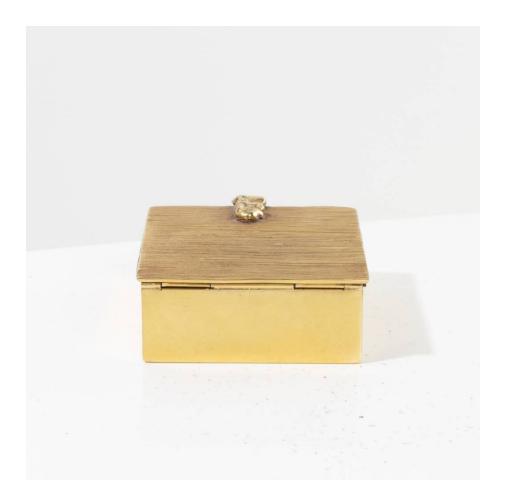

#### About La balayeuse du Sacré-Coeur by Line Vautrin

La balayeuse du Sacré-Coeur (The sweeper of the Sacred Heart) by Line Vautrin, gilded bronze box. The lid chiselled with a decoration of a multitude of stair steps, these are the steps of the Basilica of the Sacred Heart. The opening handle depicting a Lady busy sweeping.