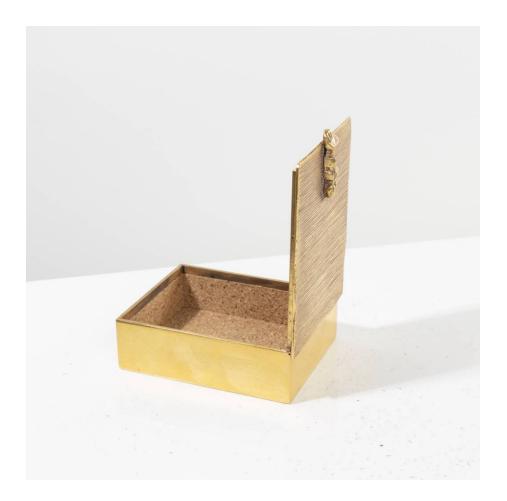

#### About La balayeuse du Sacré-Coeur by Line Vautrin

La balayeuse du Sacré-Coeur (The sweeper of the Sacred Heart) by Line Vautrin, gilded bronze box. The lid chiselled with a decoration of a multitude of stair steps, these are the steps of the Basilica of the Sacred Heart. The opening handle depicting a Lady busy sweeping.