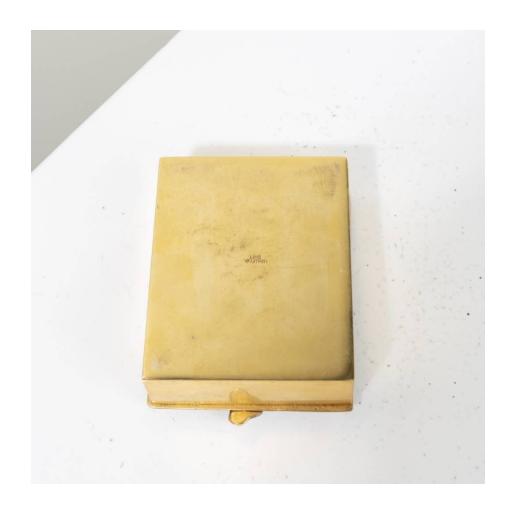

#### About La balayeuse du Sacré-Coeur by Line Vautrin

La balayeuse du Sacré-Coeur (The sweeper of the Sacred Heart) by Line Vautrin, gilded bronze box. The lid chiselled with a decoration of a multitude of stair steps, these are the steps of the Basilica of the Sacred Heart. The opening handle depicting a Lady busy sweeping.

#### You should know

Signed by stamping on the reverse on two lines "LINE VAUTRIN" Very good original condition.