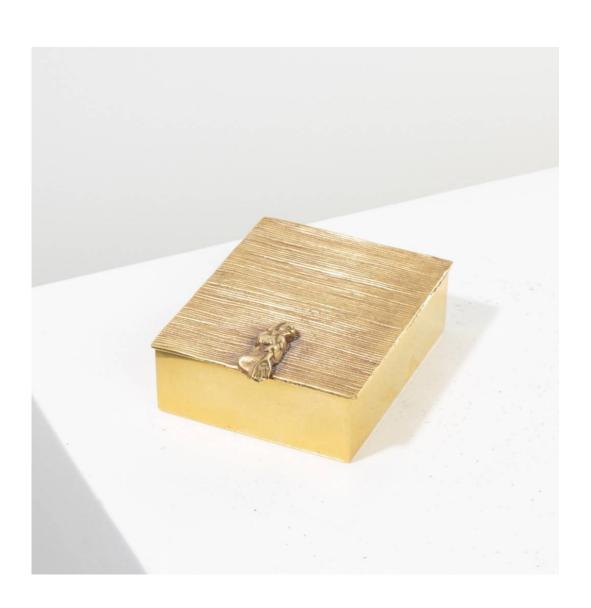

#### About La balayeuse du Sacré-Coeur by Line Vautrin

La balayeuse du Sacré-Coeur (The sweeper of the Sacred Heart) by Line Vautrin, gilded bronze box. The lid chiselled with a decoration of a multitude of stair steps, these are the steps of the Basilica of the Sacred Heart. The opening handle depicting a Lady busy sweeping.