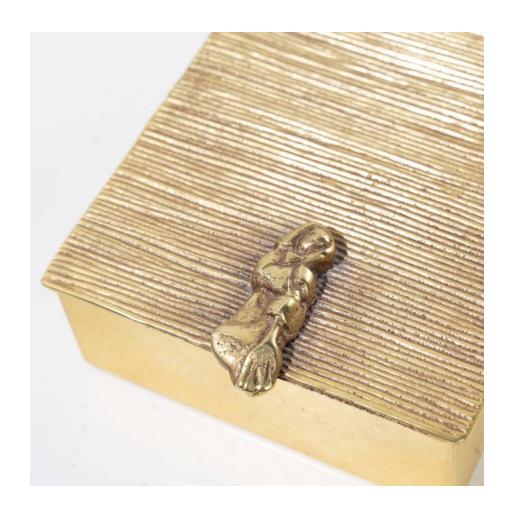

#### About La balayeuse du Sacré-Coeur by Line Vautrin

La balayeuse du Sacré-Coeur (The sweeper of the Sacred Heart) by Line Vautrin, gilded bronze box. The lid chiselled with a decoration of a multitude of stair steps, these are the steps of the Basilica of the Sacred Heart. The opening handle depicting a Lady busy sweeping.