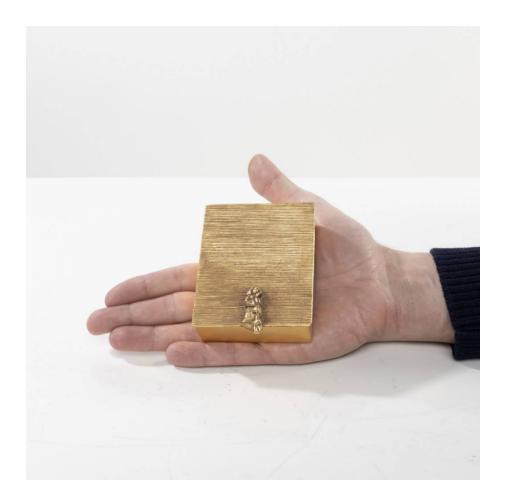

#### La balayeuse du Sacré-Coeur by Line Vautrin

Line Vautrin

MANUFACTURER:

Line Vautrin

PERIOD:

Circa 1940 - 1950

**DIMENSIONS:** 

Height: 1 3/16 in. (3 cm)| Width: 3 7/64 in. (7.9 cm)| Depth: 3 37/64 in. (9,1 cm)

#### About La balayeuse du Sacré-Coeur by Line Vautrin

La balayeuse du Sacré-Coeur (The sweeper of the Sacred Heart) by Line Vautrin, gilded bronze box. The lid chiselled with a decoration of a multitude of stair steps, these are the steps of the Basilica of the Sacred Heart. The opening handle depicting a Lady busy sweeping.

#### You should know

Signed by stamping on the reverse on two lines "LINE VAUTRIN" Very good original condition.