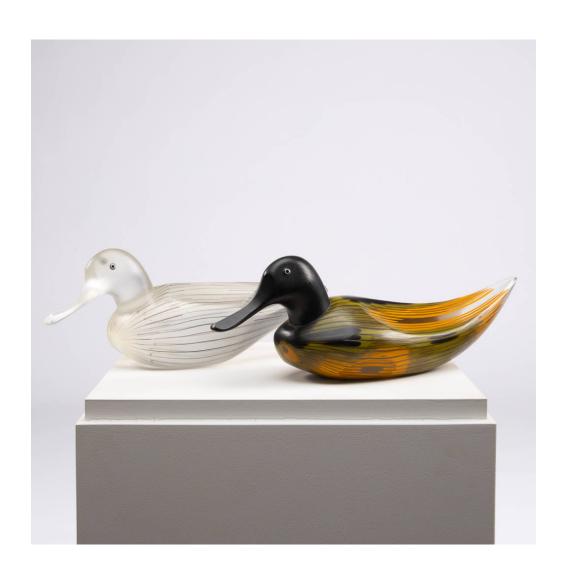

#### Anatra sculpture of a male duck by Toni Zuccheri – Venini Murano

Toni Zuccheri

#### About Anatra sculpture of a male duck by Toni Zuccheri - Venini Murano

Sculpture of a male duck in black with colored glass rods. Shaping obtained by grinding. Eyes are made of lattimo and black murrines.

#### You should know

Very good original condition with normal wear to base. The series designed in 1979. This example manufactured in 1980, signed with diamond point "Venini Italia T.Z 80".