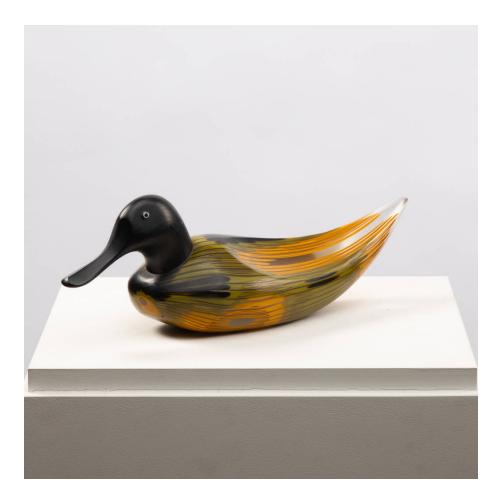

#### Anatra sculpture of a male duck by Toni Zuccheri – Venini Murano

Toni Zuccheri

#### About Anatra sculpture of a male duck by Toni Zuccheri - Venini Murano

Sculpture of a male duck in black with colored glass rods. Shaping obtained by grinding. Eyes are made of lattimo and black murrines.

#### You should know

Very good original condition with normal wear to base. The series designed in 1979. This example manufactured in 1980, signed with diamond point "Venini Italia T.Z 80".