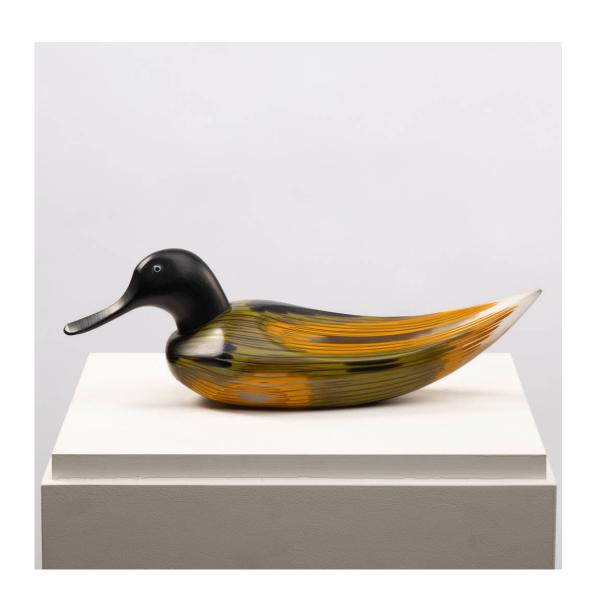

#### Anatra sculpture of a male duck by Toni Zuccheri – Venini Murano

Toni Zuccheri

#### About Anatra sculpture of a male duck by Toni Zuccheri - Venini Murano

Sculpture of a male duck in black with colored glass rods. Shaping obtained by grinding. Eyes are made of lattimo and black murrines.

#### You should know

Very good original condition with normal wear to base. The series designed in 1979. This example manufactured in 1980, signed with diamond point "Venini Italia T.Z 80".