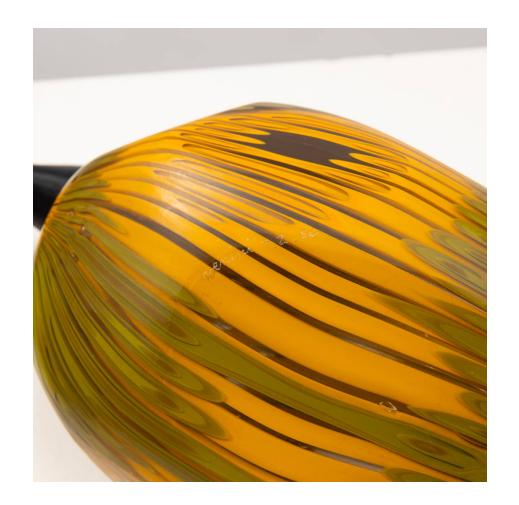

#### You should know

Very good original condition with normal wear to base. The series designed in 1979. This example manufactured in 1980, signed with diamond point "Venini Italia T.Z 80".