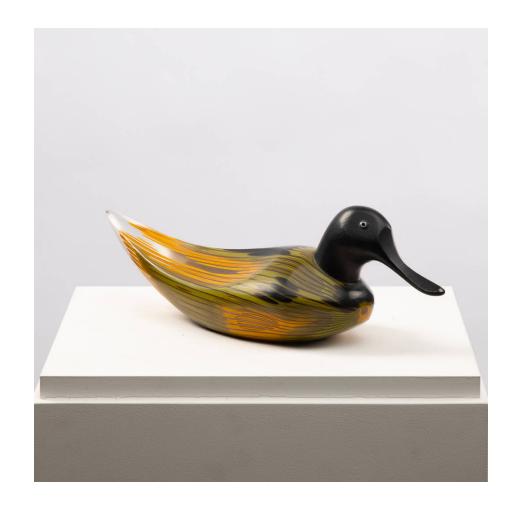

#### Anatra sculpture of a male duck by Toni Zuccheri – Venini Murano

Toni Zuccheri

#### About Anatra sculpture of a male duck by Toni Zuccheri - Venini Murano

Sculpture of a male duck in black with colored glass rods. Shaping obtained by grinding. Eyes are made of lattimo and black murrines.

#### You should know

Very good original condition with normal wear to base. The series designed in 1979. This example manufactured in 1980, signed with diamond point "Venini Italia T.Z 80".