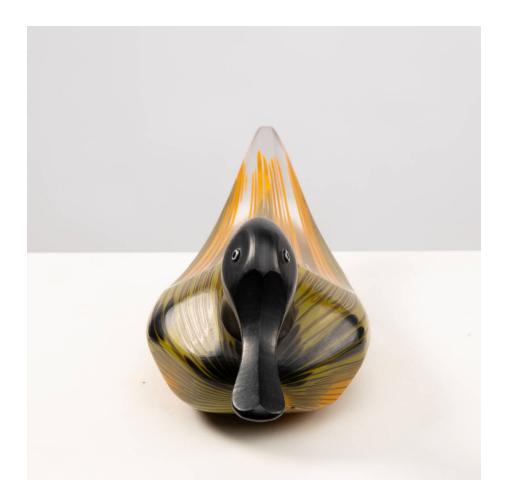

#### Anatra sculpture of a male duck by Toni Zuccheri – Venini Murano

Toni Zuccheri

#### About Anatra sculpture of a male duck by Toni Zuccheri - Venini Murano

Sculpture of a male duck in black with colored glass rods. Shaping obtained by grinding. Eyes are made of lattimo and black murrines.

#### You should know

Very good original condition with normal wear to base. The series designed in 1979. This example manufactured in 1980, signed with diamond point "Venini Italia T.Z 80".