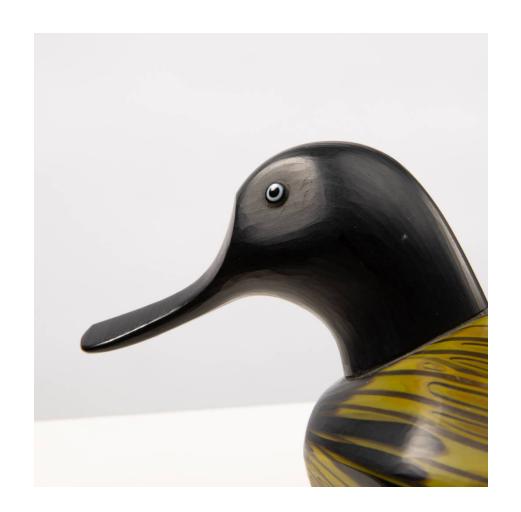

#### About Anatra sculpture of a male duck by Toni Zuccheri - Venini Murano

Sculpture of a male duck in black with colored glass rods. Shaping obtained by grinding. Eyes are made of lattimo and black murrines.