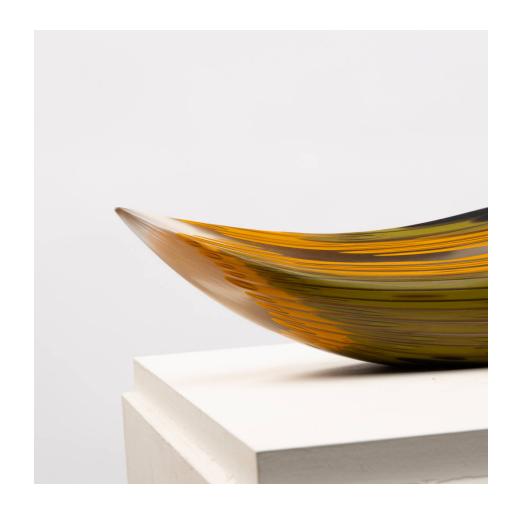

#### Anatra sculpture of a male duck by Toni Zuccheri – Venini Murano

Toni Zuccheri

#### About Anatra sculpture of a male duck by Toni Zuccheri - Venini Murano

Sculpture of a male duck in black with colored glass rods. Shaping obtained by grinding. Eyes are made of lattimo and black murrines.

#### You should know

Very good original condition with normal wear to base. The series designed in 1979. This example manufactured in 1980, signed with diamond point "Venini Italia T.Z 80".