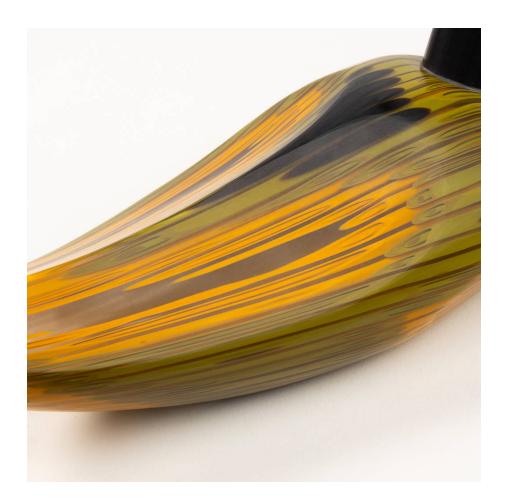

#### About Anatra sculpture of a male duck by Toni Zuccheri - Venini Murano

Sculpture of a male duck in black with colored glass rods. Shaping obtained by grinding. Eyes are made of lattimo and black murrines.