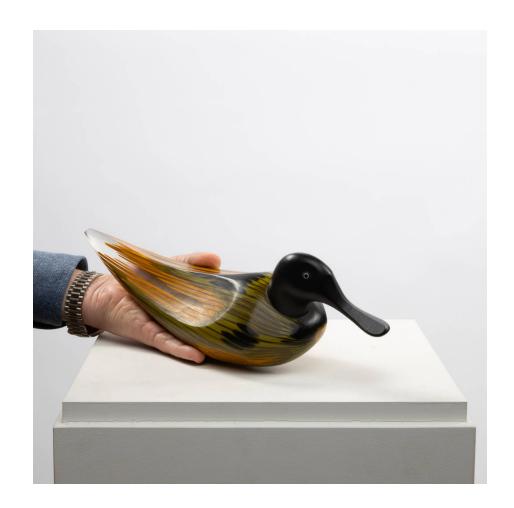

#### Anatra sculpture of a male duck by Toni Zuccheri – Venini Murano

Toni Zuccheri

#### **DIMENSIONS:**

Height: 4.75 in. (12 cm) | Width: 13.75 in. (35 cm) | Depth: 4.75 in. (12 cm)

#### About Anatra sculpture of a male duck by Toni Zuccheri - Venini Murano

Sculpture of a male duck in black with colored glass rods. Shaping obtained by grinding. Eyes are made of lattimo and black murrines.

#### You should know

Very good original condition with normal wear to base. The series designed in 1979. This example manufactured in 1980, signed with diamond point "Venini Italia T.Z 80".