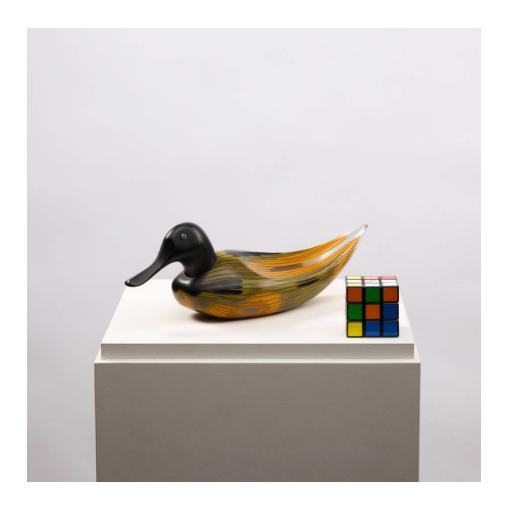

#### Anatra sculpture of a male duck by Toni Zuccheri – Venini Murano

Toni Zuccheri

#### About Anatra sculpture of a male duck by Toni Zuccheri - Venini Murano

Sculpture of a male duck in black with colored glass rods. Shaping obtained by grinding. Eyes are made of lattimo and black murrines.

#### You should know

Very good original condition with normal wear to base. The series designed in 1979. This example manufactured in 1980, signed with diamond point "Venini Italia T.Z 80".