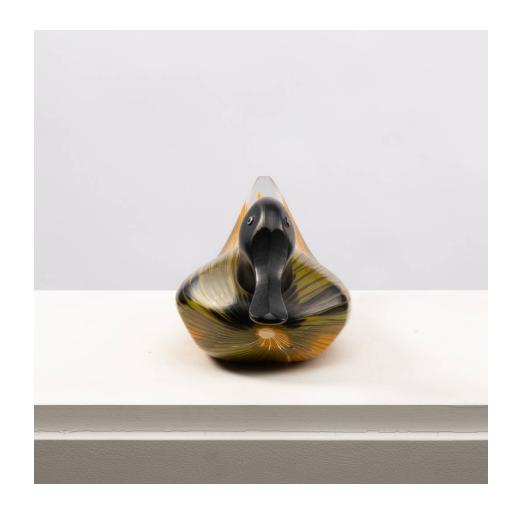

#### Anatra sculpture of a male duck by Toni Zuccheri – Venini Murano

Toni Zuccheri

#### About Anatra sculpture of a male duck by Toni Zuccheri - Venini Murano

Sculpture of a male duck in black with colored glass rods. Shaping obtained by grinding. Eyes are made of lattimo and black murrines.

#### You should know

Very good original condition with normal wear to base. The series designed in 1979. This example manufactured in 1980, signed with diamond point "Venini Italia T.Z 80".