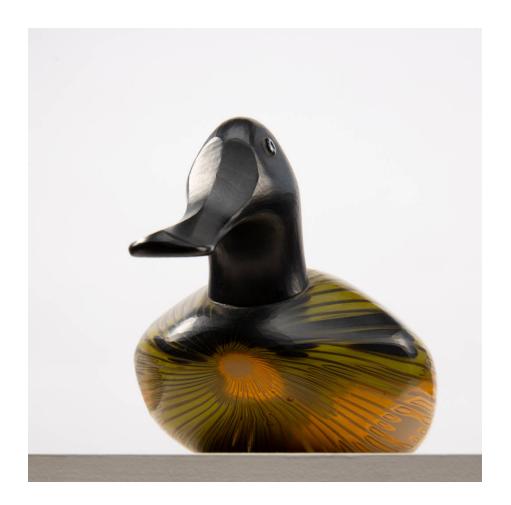

#### Anatra sculpture of a male duck by Toni Zuccheri – Venini Murano

Toni Zuccheri

#### About Anatra sculpture of a male duck by Toni Zuccheri - Venini Murano

Sculpture of a male duck in black with colored glass rods. Shaping obtained by grinding. Eyes are made of lattimo and black murrines.

#### You should know

Very good original condition with normal wear to base. The series designed in 1979. This example manufactured in 1980, signed with diamond point "Venini Italia T.Z 80".