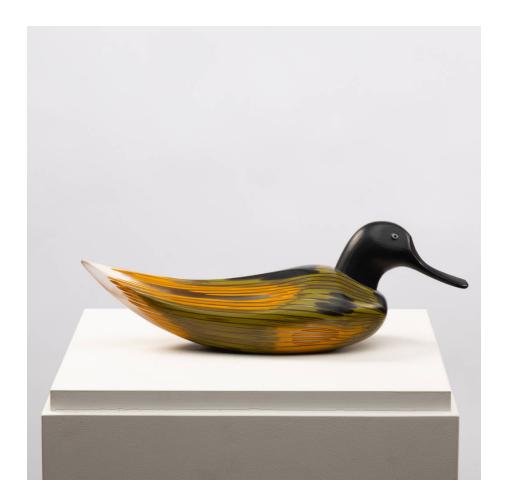

#### Anatra sculpture of a male duck by Toni Zuccheri – Venini Murano

Toni Zuccheri

#### About Anatra sculpture of a male duck by Toni Zuccheri - Venini Murano

Sculpture of a male duck in black with colored glass rods. Shaping obtained by grinding. Eyes are made of lattimo and black murrines.

#### You should know

Very good original condition with normal wear to base. The series designed in 1979. This example manufactured in 1980, signed with diamond point "Venini Italia T.Z 80".